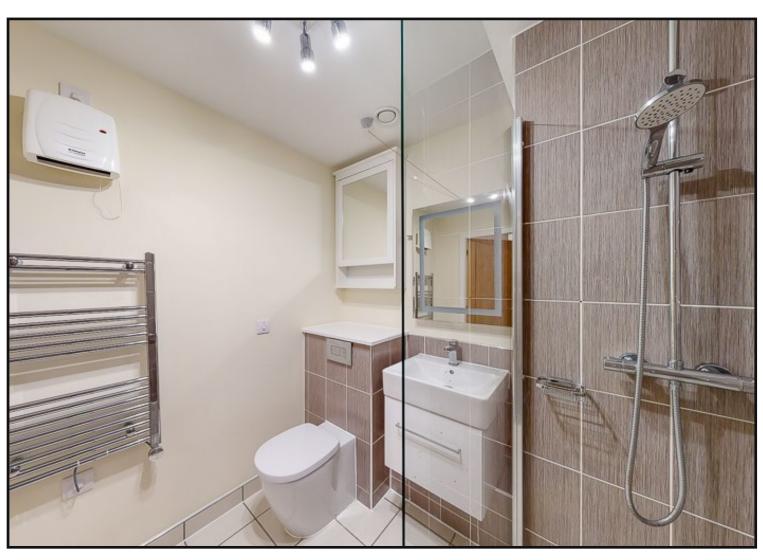

Shower Room: Modern shower room vanity unit with wash hand basin and WC, walk in shower, heated towel rail, medicine cabinet, extractor fan and mirror.

Exterior: The grounds are immaculately kept, laid to lawn with trees, flower borders, and patio seating area.