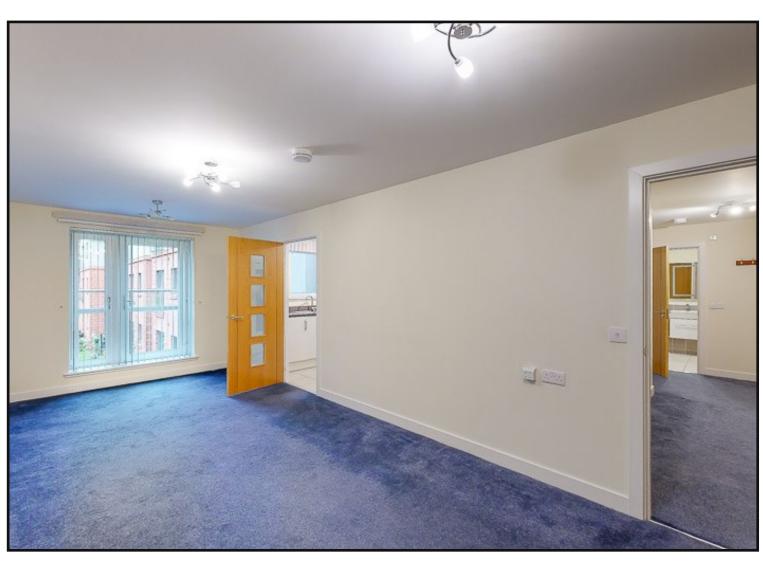

A welcoming spacious hallway with fitted carpet and large storage cupboard.

Living / Dining Room: Spacious and bright room with fitted carpet and Juliet balcony overlooking the gardens.

Bedroom: Large double bedroom with fitted carpet, window overlooking the gardens and fantastic walk in wardrobe with hanging rails and shelving.