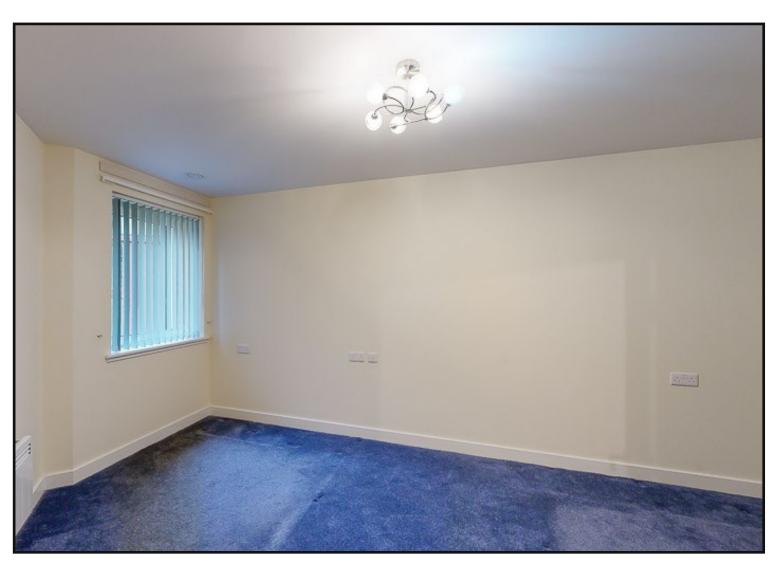

A welcoming spacious hallway with fitted carpet and large storage cupboard.

Living / Dining Room: Spacious and bright room with fitted carpet and Juliet balcony overlooking the gardens.

Bedroom: Large double bedroom with fitted carpet, window overlooking the gardens and fantastic walk in wardrobe with hanging rails and shelving.

| ROOM DIMENSIONS             | (in meters) |             | (in meters) |
|-----------------------------|-------------|-------------|-------------|
| • LIVING ROOM / DINING ROOM | 3.10 x 6.50 | • KITCHEN   | 2.30 x 3.10 |
| • BEDROOM                   | 4.70 x 4.80 | SHOWER ROOM | 2.10 x 2.20 |
|                             |             |             |             |
|                             |             |             |             |