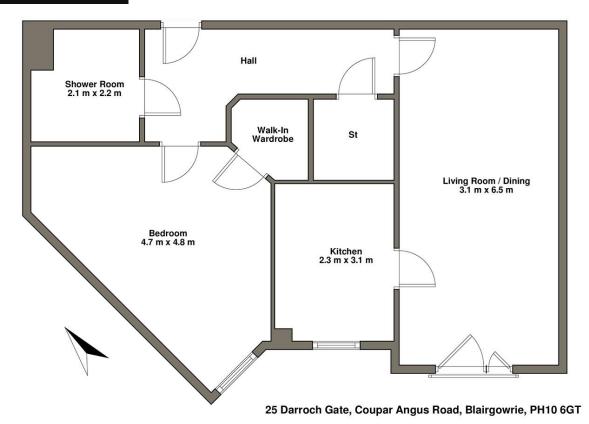

Plan not to scale. For illustrative purposes only.

Whilst every attempt has been made to ensure the accuracy of the floor plan contained here, measurements of doors, windows, rooms and any other items are approximate and no responsibility is taken for any error, omission, or mis-statement. This plan is for illustrative purposes only and should be used as such by any prospective purchaser. The services, systems and appliances shown have not been tested and no guarantee as to their operability or efficiency can be given..

| ROOM DIMENSIONS             | (in meters) |             | (in meters) |
|-----------------------------|-------------|-------------|-------------|
| • LIVING ROOM / DINING ROOM | 3.10 x 6.50 | • KITCHEN   | 2.30 x 3.10 |
| • BEDROOM                   | 4.70 x 4.80 | SHOWER ROOM | 2.10 x 2.20 |
|                             |             |             |             |
|                             |             |             |             |