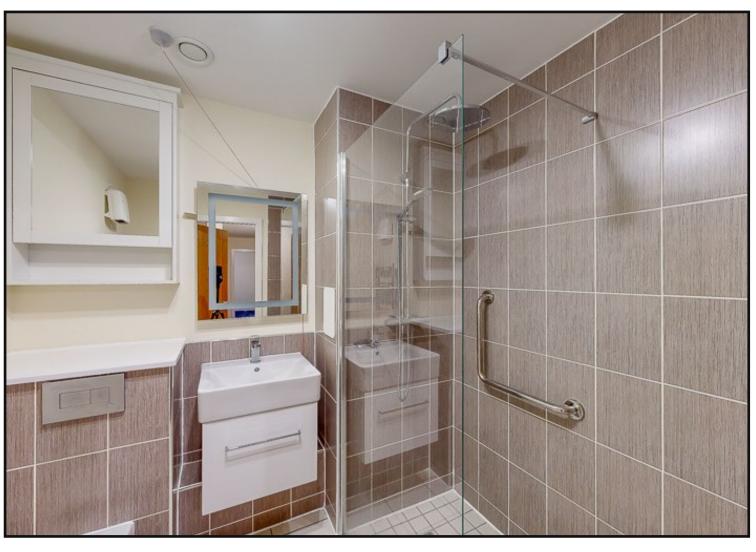

Shower Room: Modern shower room vanity unit with wash hand basin and WC, walk in shower, heated towel rail, medicine cabinet, extractor fan and mirror.

Exterior: The grounds are immaculately kept, laid to lawn with trees, flower borders, and patio seating area.