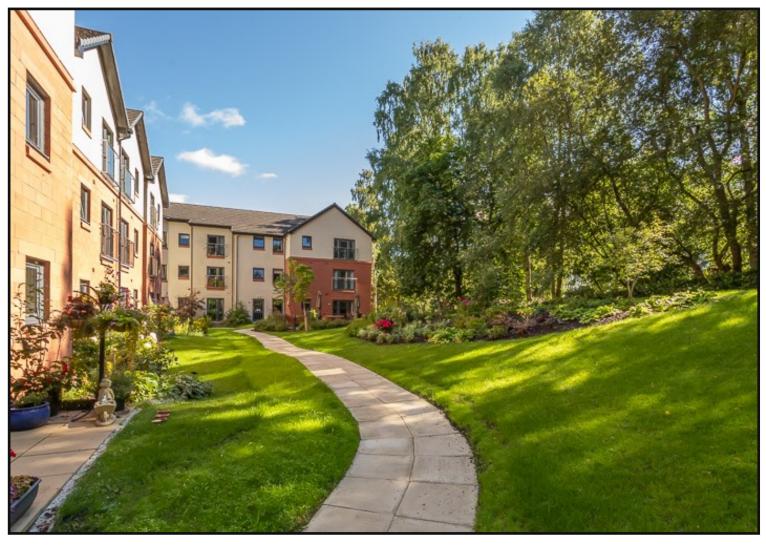

The well kept gardens are laid to lawn with flower beds and allocated car parking available via a parking permit scheme.

An Annual Management Service Charge, which is a shared charge with the other residents of Darroch Gate covers the 24 hour 'Careline' service and Development Manager. It also covers buildings insurance, all external maintenance, gardening and landscaping, window cleaning, the cost of heating and lighting the corridors, residents lounge, and other communal areas. Charges are 6 monthly in advance, and are at the time of printing this document £2325.55 per annum.

Shower Room: Modern shower room vanity unit with wash hand basin and WC, walk in shower, heated towel rail, medicine cabinet, extractor fan and mirror.

Exterior: The grounds are immaculately kept, laid to lawn with trees, flower borders, and patio seating area.