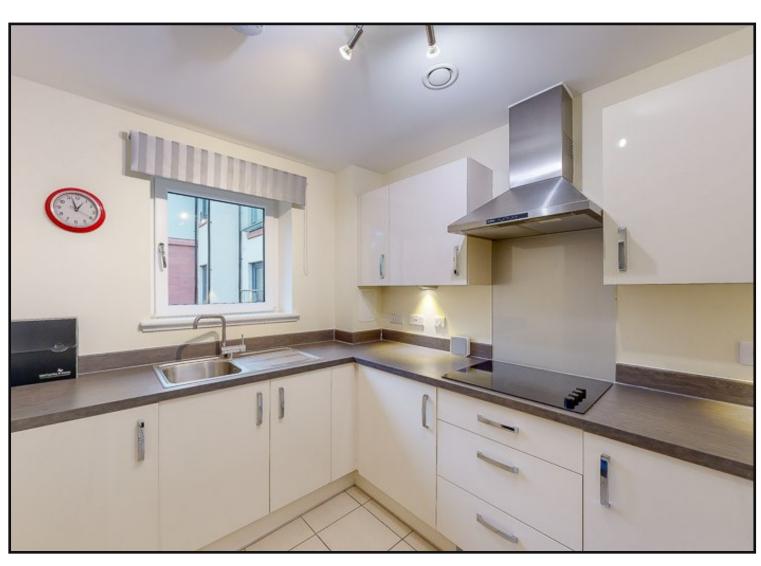

The development is conveniently situated a short distance from the town centre. The comfortable and modern accommodation comprises living room / dining room, kitchen, double bedroom and shower room. The property benefits from electric heating, double glazing and communal facilities within the development which include a residents lounge and guest suite.

| ROOM DIMENSIONS             | (in meters) |             | (in meters) |
|-----------------------------|-------------|-------------|-------------|
| • LIVING ROOM / DINING ROOM | 3.10 x 6.50 | • KITCHEN   | 2.30 x 3.10 |
| • BEDROOM                   | 4.70 x 4.80 | SHOWER ROOM | 2.10 x 2.20 |
|                             |             |             |             |
|                             |             |             |             |