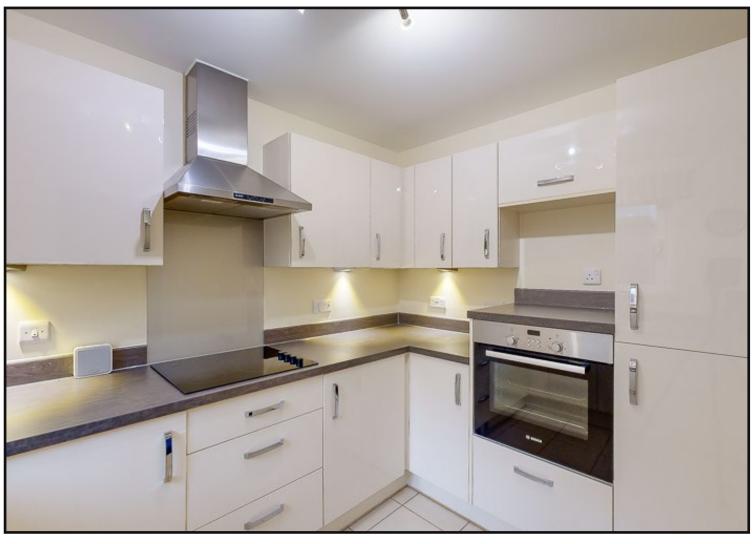

The development is conveniently situated a short distance from the town centre. The comfortable and modern accommodation comprises living room / dining room, kitchen, double bedroom and shower room. The property benefits from electric heating, double glazing and communal facilities within the development which include a residents lounge and guest suite.

| ROOM DIMENSIONS             | (in meters) |             | (in meters) |
|-----------------------------|-------------|-------------|-------------|
| • LIVING ROOM / DINING ROOM | 3.10 x 6.50 | • KITCHEN   | 2.30 x 3.10 |
| • BEDROOM                   | 4.70 x 4.80 | SHOWER ROOM | 2.10 x 2.20 |
|                             |             |             |             |
|                             |             |             |             |