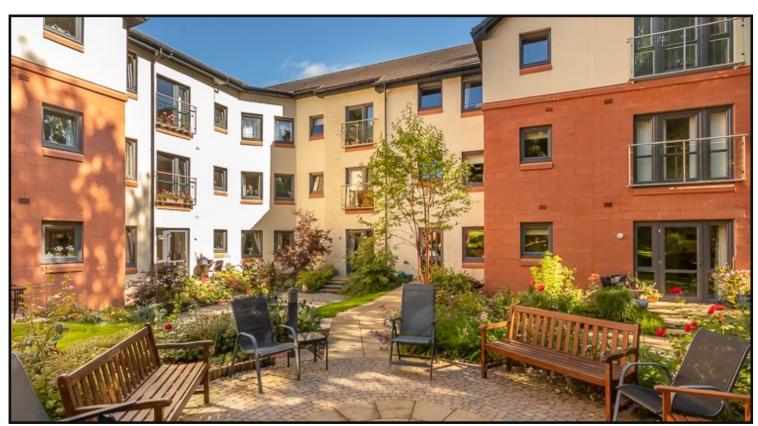

The well kept gardens are laid to lawn with flower beds and allocated car parking available via a parking permit scheme.

An Annual Management Service Charge, which is a shared charge with the other residents of Darroch Gate covers the 24 hour 'Careline' service and Development Manager. It also covers buildings insurance, all external maintenance, gardening and landscaping, window cleaning, the cost of heating and lighting the corridors, residents lounge, and other communal areas. Charges are 6 monthly in advance, and are at the time of printing this document £2325.55 per annum.

Shower Room: Modern shower room vanity unit with wash hand basin and WC, walk in shower, heated towel rail, medicine cabinet, extractor fan and mirror.

Exterior: The grounds are immaculately kept, laid to lawn with trees, flower borders, and patio seating area.