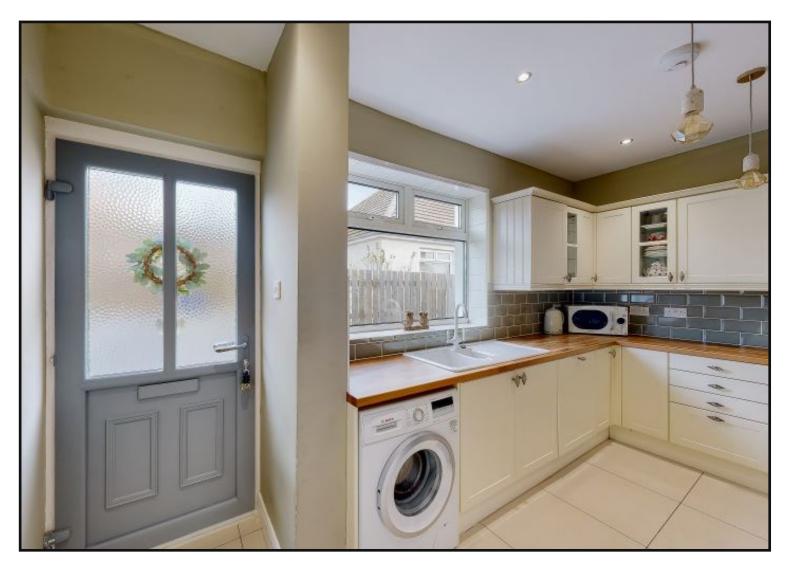

Entrance vestibule & hallway with wooden flooring providing access to all rooms.

Kitchen: Newly fitted bright kitchen with tiled floor, door to access garden, wall mounted and floor fitted cabinets with contrasting work surfaces, window to the side of the property, integrated fridge freezer and dishwasher, space for washing machine, five ring, two oven Range Master gas cooker with hotplate.