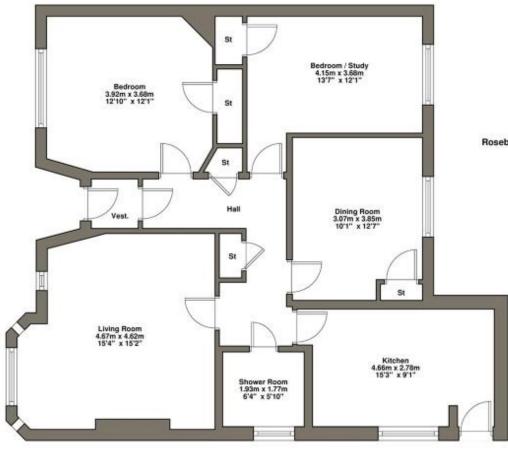

## OFFERS OVER £210,000

Miller Gerrard are delighted to bring to the market Rose Brae. Rose Brae is a spacious and bright two / three bed semi-detached bungalow located in a popular residential area of Coupar Angus.

The property comprises of entrance vestibule, hallway, living room, kitchen, dining room / bed three, two double bedrooms and shower room,

The property benefits from double glazing, gas central heating and large front garden with fantastic views to "The Sidlaws".

Rose Brae is elevated which provides fantastic views from the garden and inside the property over Coupar Angus towards the Sidlaw Hills. Access is via the rear of the property, down concrete steps along a stone chip pathway around to the front of the house.