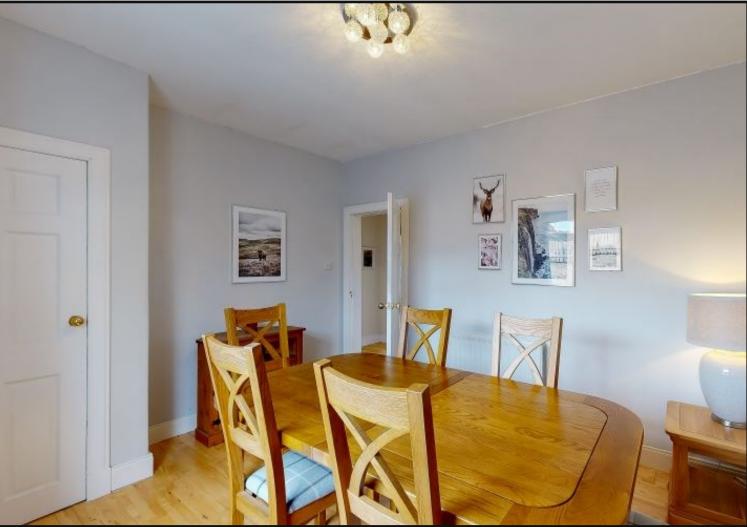

Living Room: Bright and spacious living room with fitted carpet, feature bay window over looking the garden, log burner with tiled hearth, brick to the rear and feature wooden mantle.

Dining Room / Bed 3: With wooden flooring, window to rear and storage cupboard.