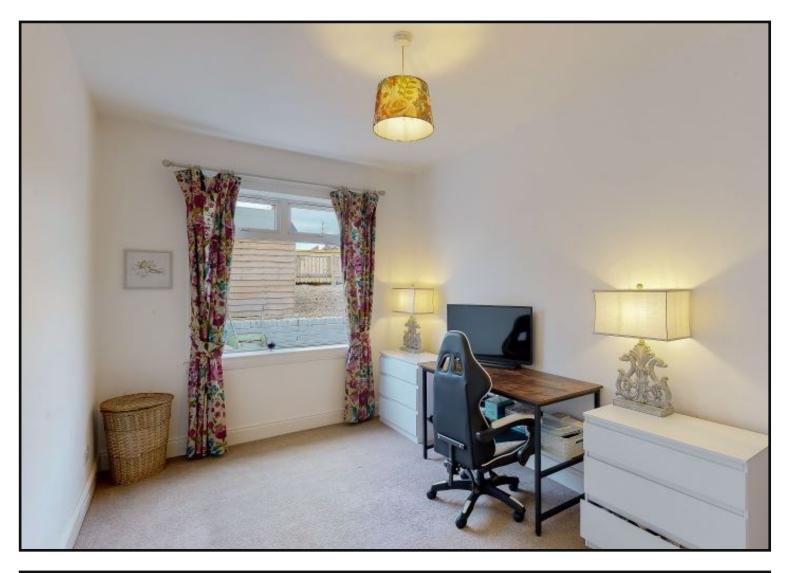

Living Room: Bright and spacious living room with fitted carpet, feature bay window over looking the garden, log burner with tiled hearth, brick to the rear and feature wooden mantle.

Dining Room / Bed 3: With wooden flooring, window to rear and storage cupboard.