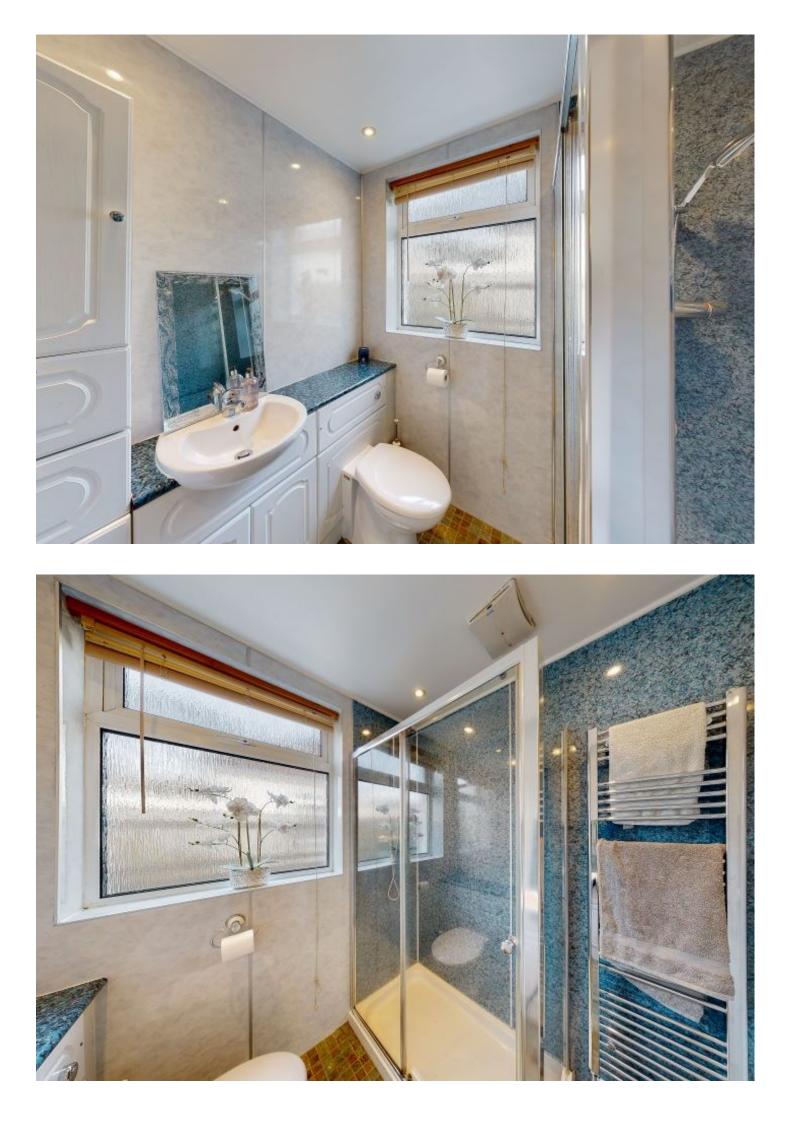

Shower Room: With tiled floor, walk in shower, vanity unit with WC and wash hand basin.

The country town of Coupar Angus lies approximately 4 miles from Blairgowrie and is conveniently situated around 30 minutes by car of the cities of Perth & Dundee, with their onward rail and motorway connections Local amenities in Coupar Angus include individual shops, supermarkets, a primary school, health centre dental surgery and library. There are thriving sports clubs, many cultural organisations and several golf courses all within a short drive.