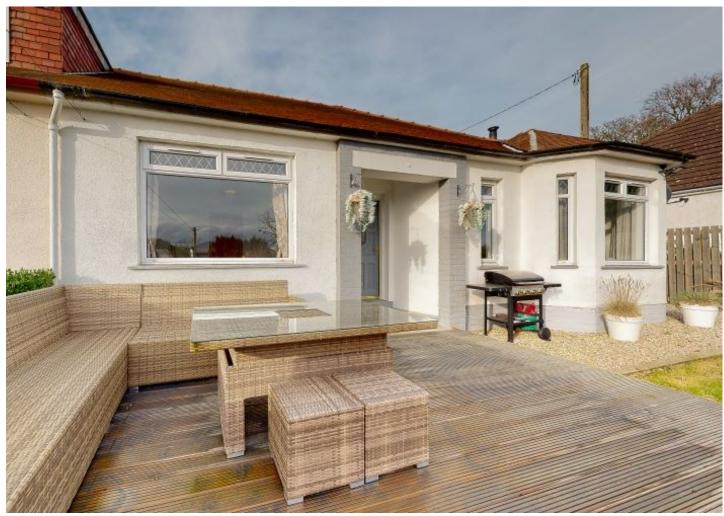

## OFFERS OVER £210,000

Miller Gerrard are delighted to bring to the market Rose Brae. Rose Brae is a spacious and bright two / three bed semi-detached bungalow located in a popular residential area of Coupar Angus.

Rose Brae is elevated which provides fantastic views from the garden and inside the property over Coupar Angus towards the Sidlaw Hills. Access is via the rear of the property, down concrete steps along a stone chip pathway around to the front of the house.