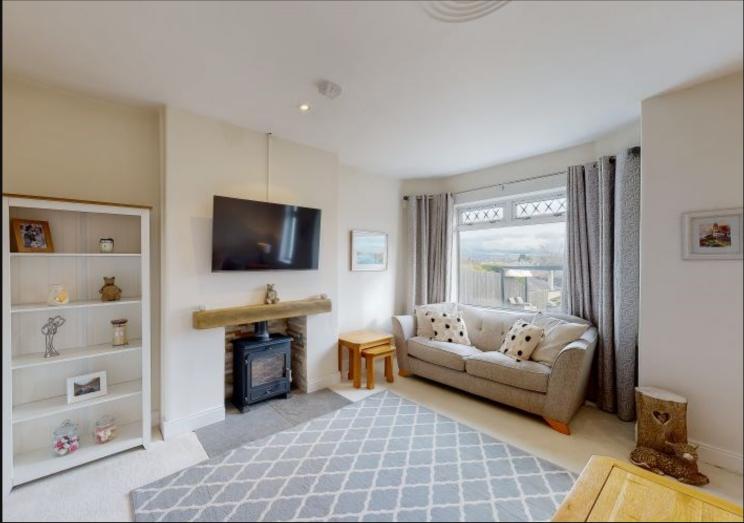

Living Room: Bright and spacious living room with fitted carpet, feature bay window over looking the garden, log burner with tiled hearth, brick to the rear and feature wooden mantle.

Dining Room / Bed 3: With wooden flooring, window to rear and storage cupboard.