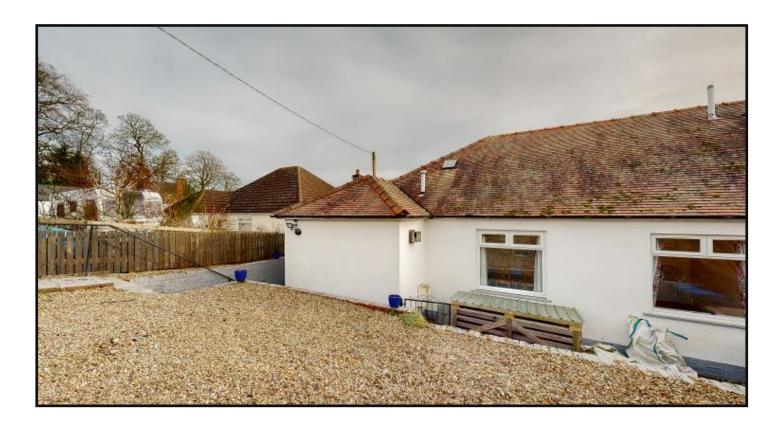

Rose Brae is elevated which provides fantastic views from the garden and inside the property over Coupar Angus towards the Sidlaw Hills. Access is via the rear of the property, down concrete steps along a stone chip pathway around to the front of the house.