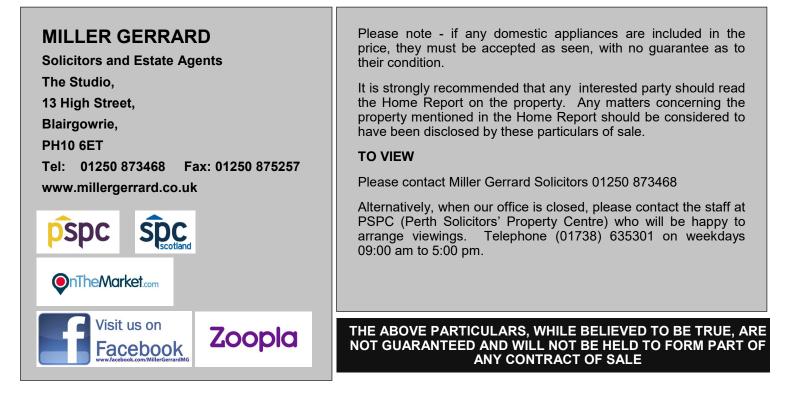

This is a delightful property which would appeal to many purchasers and must be seen to be fully appreciated, viewing is highly recommended.

Rosebrae, Beechill Place, Coupar Angus, PH13 9BA

Plan not to scale. For illustrative purposes only.

Whilst every attempt has been made to ensure the accuracy of the floor plan contained here, measurements of doors, windows, rooms and any other items are approximate and no responsibility is taken for any error, omission, or mis-statement. This plan is for illustrative purposes only and should be used as such by any prospective purchaser. The services, systems and appliances shown have not been tested and no guarantee as to their operability or efficiency can be given.

| ROOM DIMENSIONS         | (in meters) |                | (in meters) |
|-------------------------|-------------|----------------|-------------|
| LIVING ROOM             | 4.67 X 4.62 | KITCHEN        | 4.66 X 2.78 |
| DINING ROOM / BED THREE | 3.07 X 3.85 | MASTER BEDROOM | 3.92 X 3.68 |
| BEDROOM TWO             | 4.15 X 3.68 | SHOWER ROOM    | 1.93 X 1.77 |