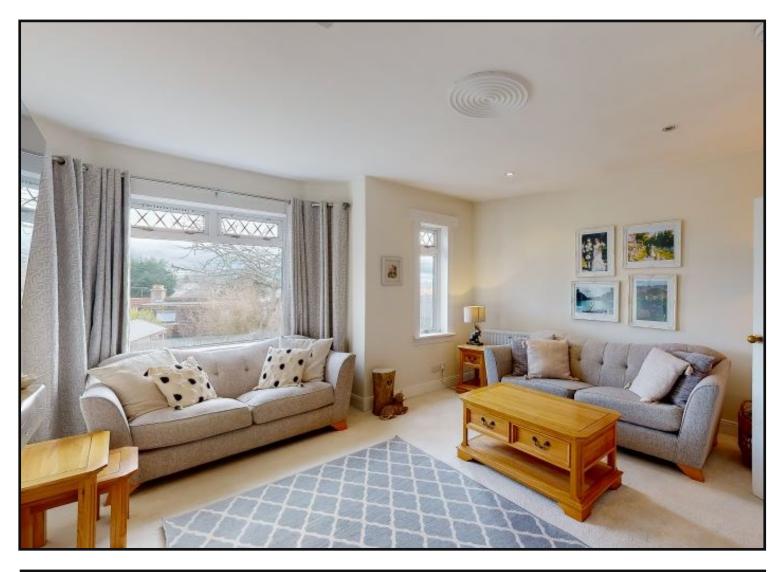

Living Room: Bright and spacious living room with fitted carpet, feature bay window over looking the garden, log burner with tiled hearth, brick to the rear and feature wooden mantle.

Dining Room / Bed 3: With wooden flooring, window to rear and storage cupboard.