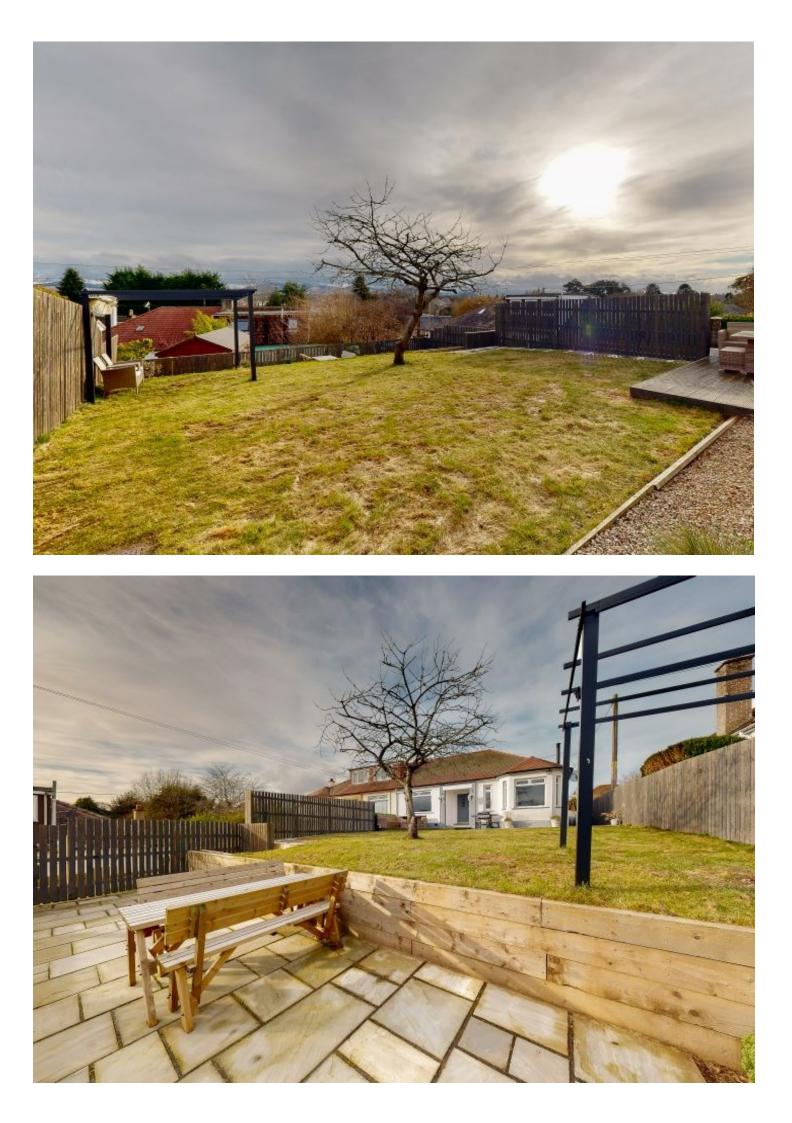

The property comprises of entrance vestibule, hallway, living room, kitchen, dining room / bed three, two double bedrooms and shower room,

The property benefits from double glazing, gas central heating and large front garden with fantastic views to "The Sidlaws".

Rose Brae is elevated which provides fantastic views from the garden and inside the property over Coupar Angus towards the Sidlaw Hills. Access is via the rear of the property, down concrete steps along a stone chip pathway around to the front of the house.