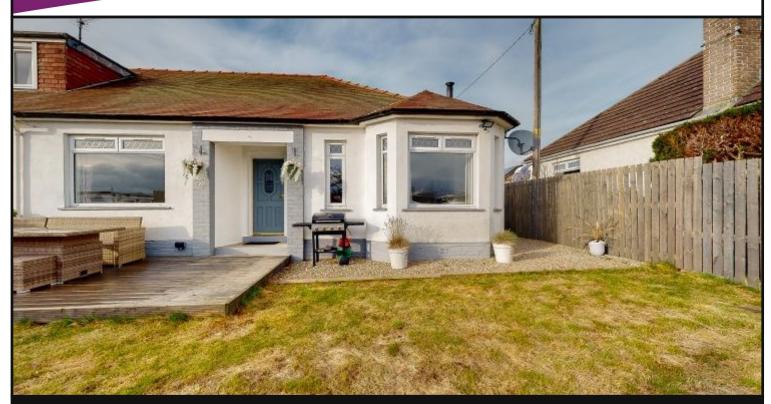

## ROSE BRAE, BEECHILL PLACE, COUPAR ANGUS, PH13 9BA

A BRIGHT, SPACIOUS AND MODERN TWO / THREE BED SEMI-DETACHED BUNGALOW, IN MOVE IN CONDITION, IDEALLY SITUATED WITH STUNNING VIEWS TO THE SIDLAW HILLS, IN A POPULAR RESIDENTIAL AREA OF COUPAR ANGUS.

## OFFERS OVER £210,000

Miller Gerrard are delighted to bring to the market Rose Brae. Rose Brae is a spacious and bright two / three bed semi-detached bungalow located in a popular residential area of Coupar Angus.

Rose Brae is elevated which provides fantastic views from the garden and inside the property over Coupar Angus towards the Sidlaw Hills. Access is via the rear of the property, down concrete steps along a stone chip pathway around to the front of the house.