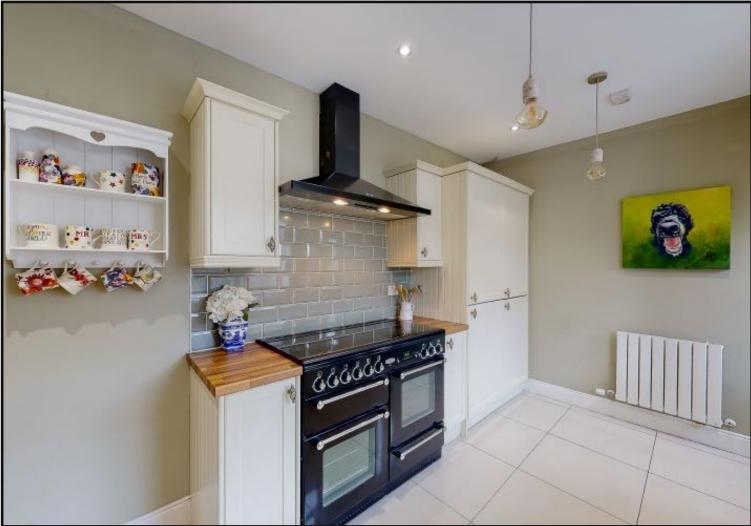

Entrance vestibule & hallway with wooden flooring providing access to all rooms.

Kitchen: Newly fitted bright kitchen with tiled floor, door to access garden, wall mounted and floor fitted cabinets with contrasting work surfaces, window to the side of the property, integrated fridge freezer and dishwasher, space for washing machine, five ring, two oven Range Master gas cooker with hotplate.