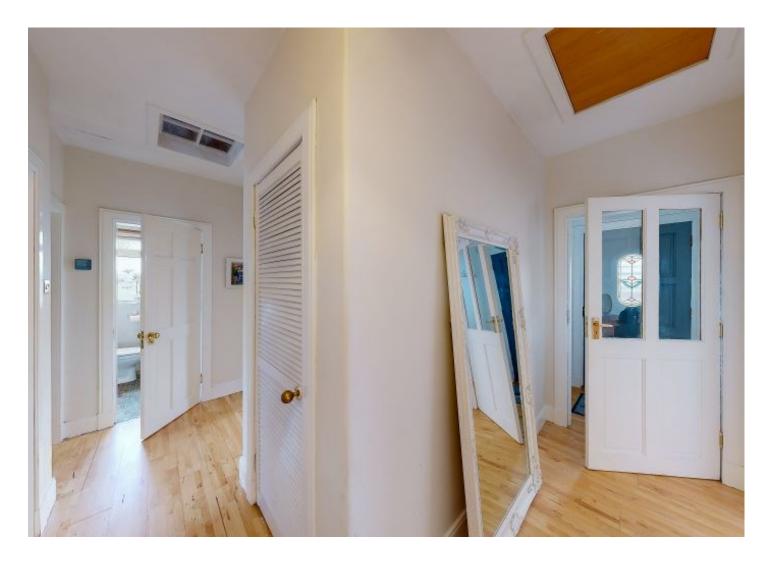

Entrance vestibule & hallway with wooden flooring providing access to all rooms.

Kitchen: Newly fitted bright kitchen with tiled floor, door to access garden, wall mounted and floor fitted cabinets with contrasting work surfaces, window to the side of the property, integrated fridge freezer and dishwasher, space for washing machine, five ring, two oven Range Master gas cooker with hotplate.