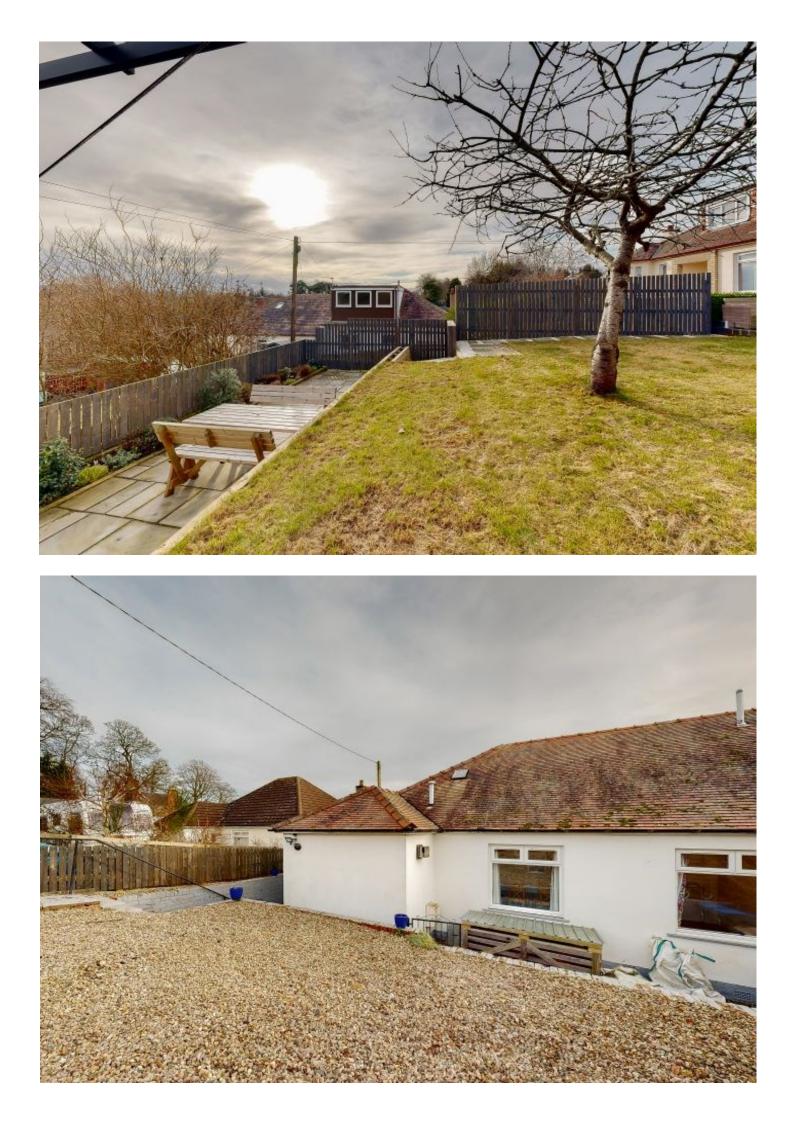

Rose Brae is elevated which provides fantastic views from the garden and inside the property over Coupar Angus towards the Sidlaw Hills. Access is via the rear of the property, down concrete steps along a stone chip pathway around to the front of the house.

Living Room: Bright and spacious living room with fitted carpet, feature bay window over looking the garden, log burner with tiled hearth, brick to the rear and feature wooden mantle.

Dining Room / Bed 3: With wooden flooring, window to rear and storage cupboard.