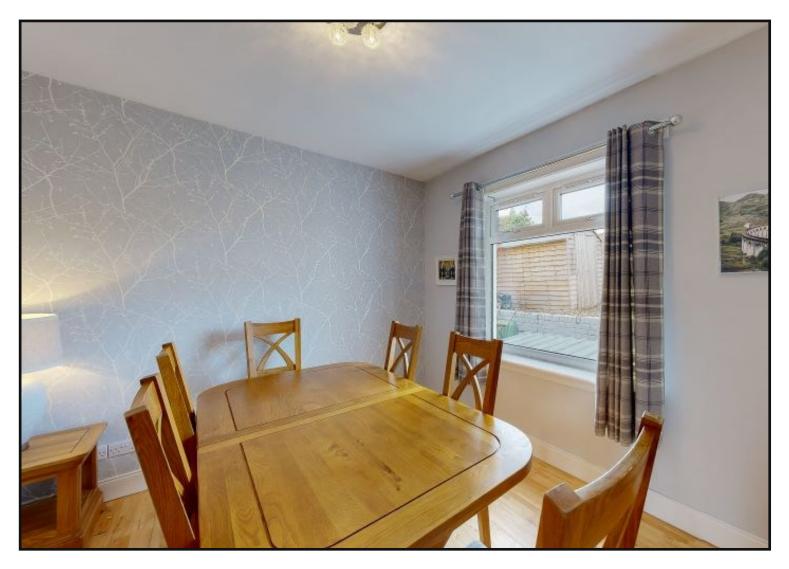

Living Room: Bright and spacious living room with fitted carpet, feature bay window over looking the garden, log burner with tiled hearth, brick to the rear and feature wooden mantle.

Dining Room / Bed 3: With wooden flooring, window to rear and storage cupboard.