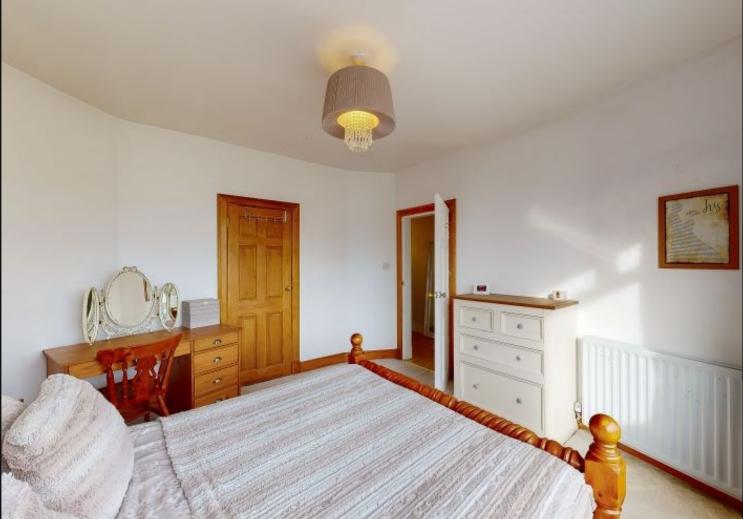

Master Bedroom: Light double bedroom with fitted carpet, built in wardrobe and window to the front overlooking the garden.

Bedroom Two: Rear facing double bedroom with fitted carpet and built in wardrobe.