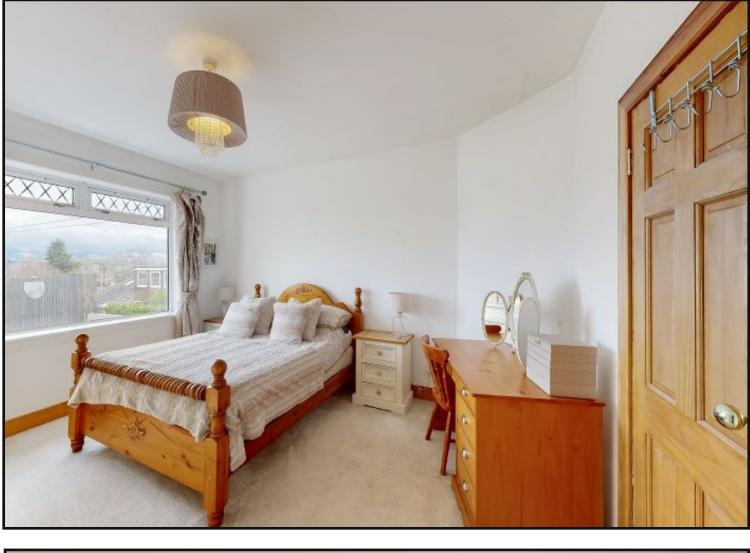

Master Bedroom: Light double bedroom with fitted carpet, built in wardrobe and window to the front overlooking the garden.

Bedroom Two: Rear facing double bedroom with fitted carpet and built in wardrobe.