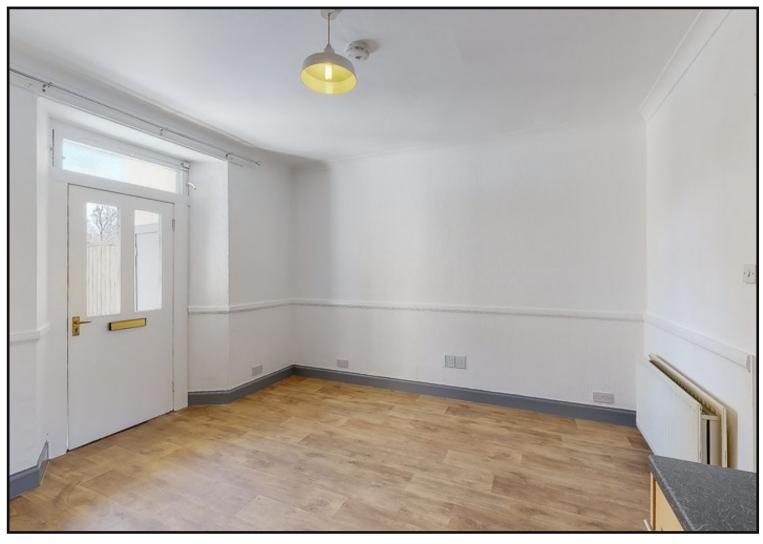

The property enters directly into the open plan living room area with wooden floor. The kitchen area comprises a range of both base and wall mounted kitchen cabinets with contrasting work surfaces and tiling behind. There is a stainless steel sink with mixer tab, electric hob with oven below and extractor above, space for under counter fridge and washing machine.