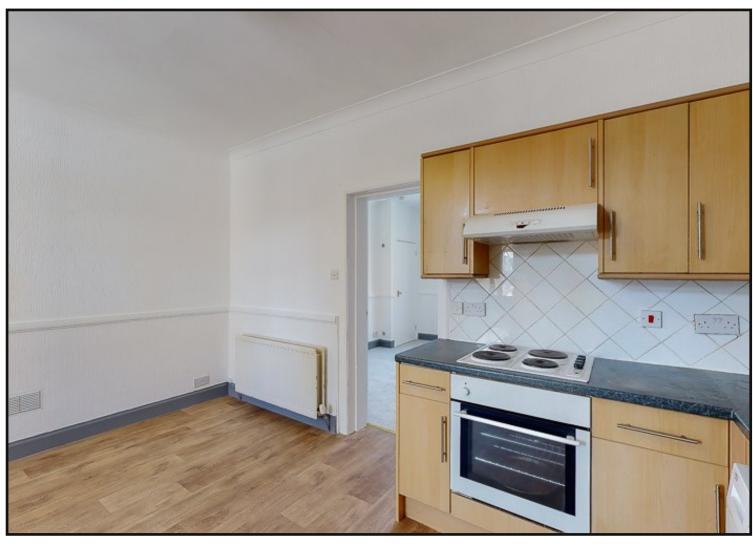

The property enters directly into the open plan living room area with wooden floor. The kitchen area comprises a range of both base and wall mounted kitchen cabinets with contrasting work surfaces and tiling behind. There is a stainless steel sink with mixer tab, electric hob with oven below and extractor above, space for under counter fridge and washing machine.