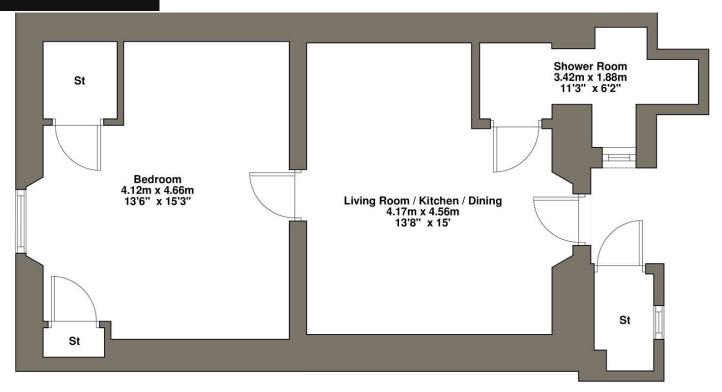

16A Emma Street, Blairgowrie, PH10 6NT

Plan not to scale. For illustrative purposes only.

Whilst every attempt has been made to ensure the accuracy of the floor plan contained here, measurements of doors, windows, rooms and any other items are approximate and no responsibility is taken for any error, omission, or mis-statement. This plan is for illustrative purposes only and should be used as such by any prospective purchaser. The services, systems and appliances shown have not been tested and no guarantee as to their operability or efficiency can be given..

| ROOM DIMENSIONS                | (in meters) |         | (in meters) |
|--------------------------------|-------------|---------|-------------|
| LIVING ROOM / KITCHEN / DINING | 4.17 X 4.56 | BEDROOM | 4.12 X 4.66 |
| SHOWER ROOM                    | 3.42 X 1.68 |         |             |
|                                |             |         |             |
|                                |             |         |             |