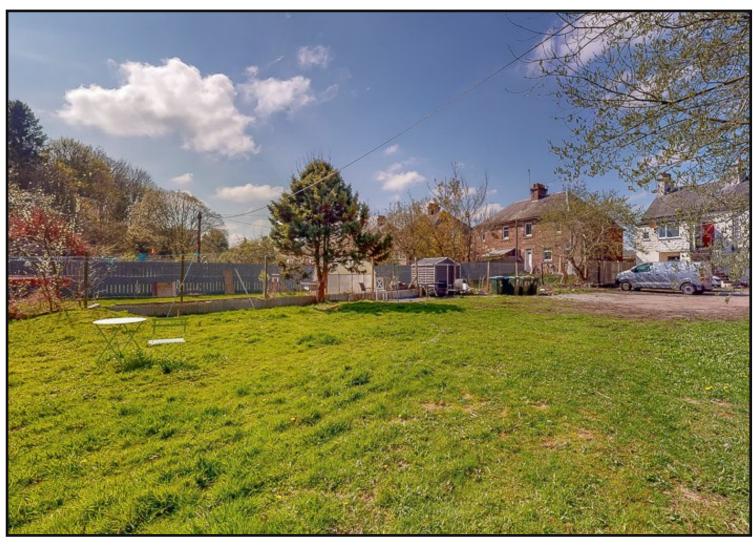

The property benefits from gas central heating, double glazing, shared garden and off street residents parking.

Access is from the rear courtyard where there is off street parking, a communal lawn and drying area, which benefits from a good amount of privacy and sunshine. An area of private ground is also at entrance of the property which is ideal for private seating area.