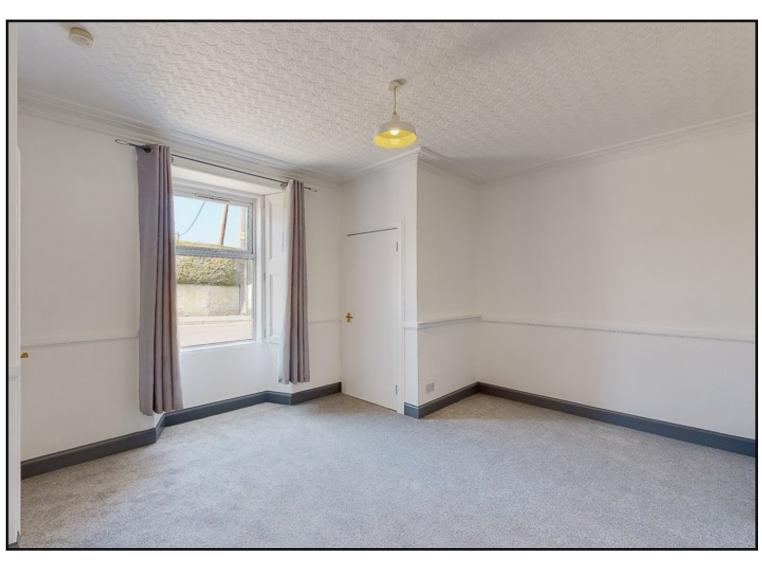

Bedroom: Spacious bright double bedroom with fitted carped, built in wardrobe and large window front facing window with wood cladding and decorative shutters.

Shower Room: Comprising wooden floor, WC, wash hand basin freestanding shower unit.