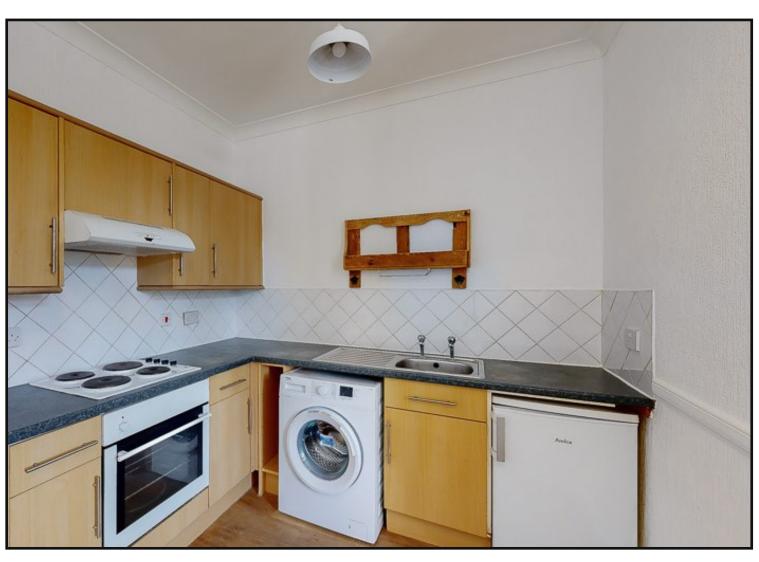

The property enters directly into the open plan living room area with wooden floor. The kitchen area comprises a range of both base and wall mounted kitchen cabinets with contrasting work surfaces and tiling behind. There is a stainless steel sink with mixer tab, electric hob with oven below and extractor above, space for under counter fridge and washing machine.