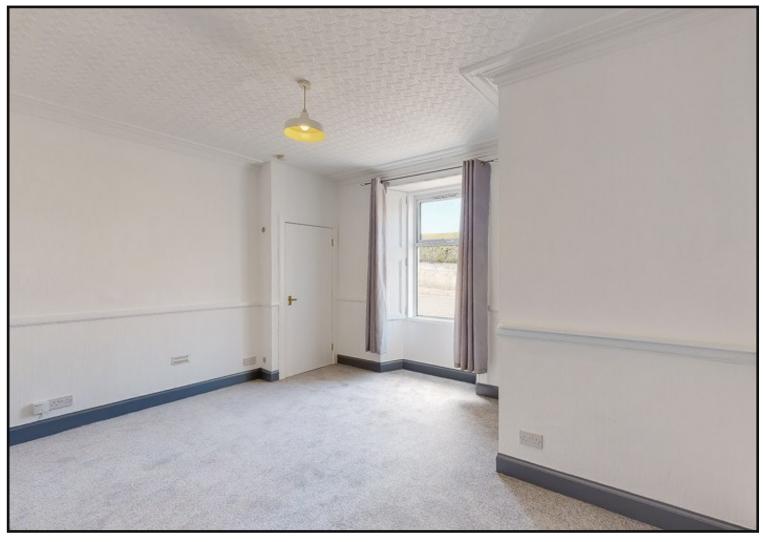

Bedroom: Spacious bright double bedroom with fitted carped, built in wardrobe and large window front facing window with wood cladding and decorative shutters.

Shower Room: Comprising wooden floor, WC, wash hand basin freestanding shower unit.