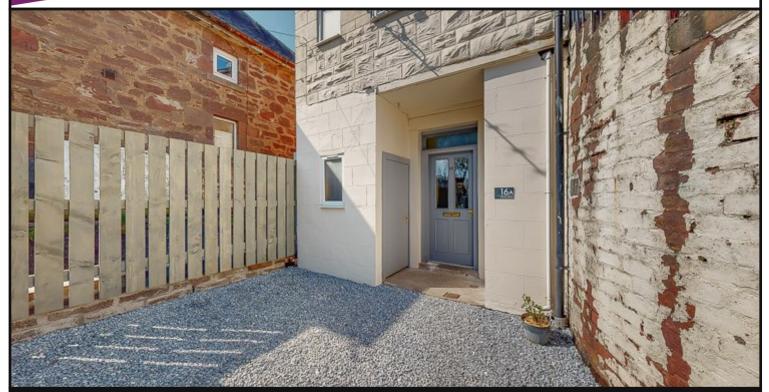

The property benefits from gas central heating, double glazing, shared garden and off street residents parking.

Access is from the rear courtyard where there is off street parking, a communal lawn and drying area, which benefits from a good amount of privacy and sunshine. An area of private ground is also at entrance of the property which is ideal for private seating area.