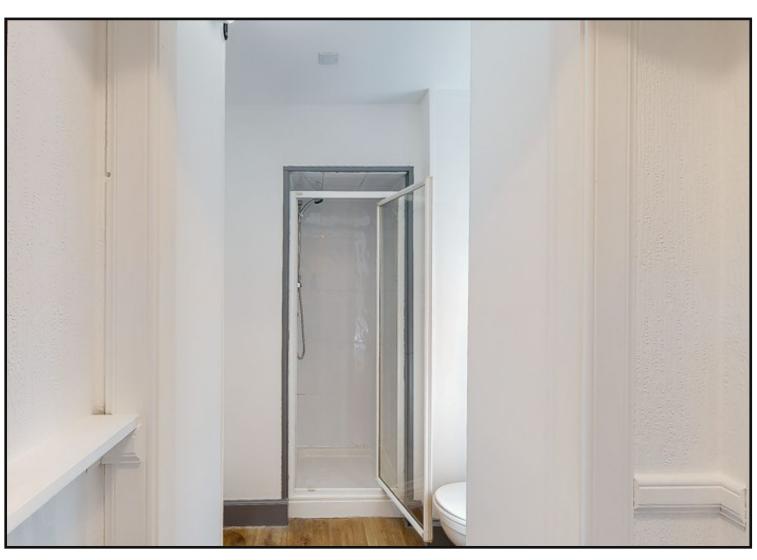

Bedroom: Spacious bright double bedroom with fitted carped, built in wardrobe and large window front facing window with wood cladding and decorative shutters.

Shower Room: Comprising wooden floor, WC, wash hand basin freestanding shower unit.