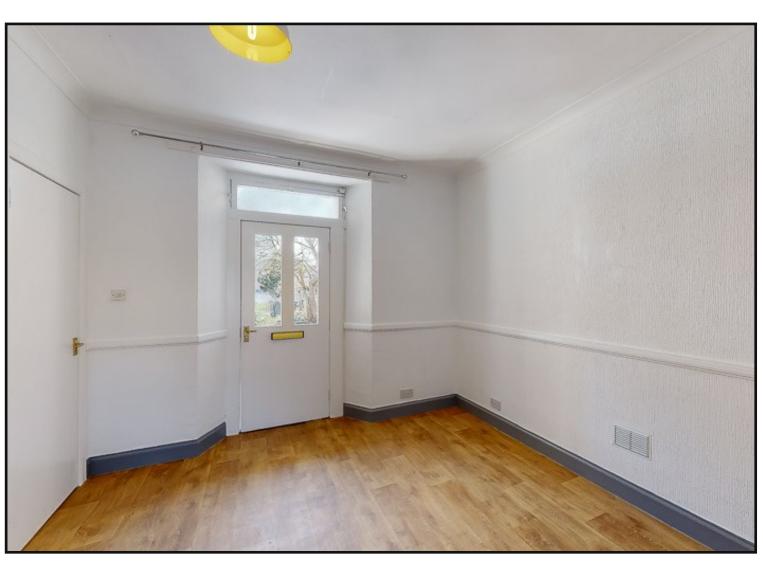

The property enters directly into the open plan living room area with wooden floor. The kitchen area comprises a range of both base and wall mounted kitchen cabinets with contrasting work surfaces and tiling behind. There is a stainless steel sink with mixer tab, electric hob with oven below and extractor above, space for under counter fridge and washing machine.