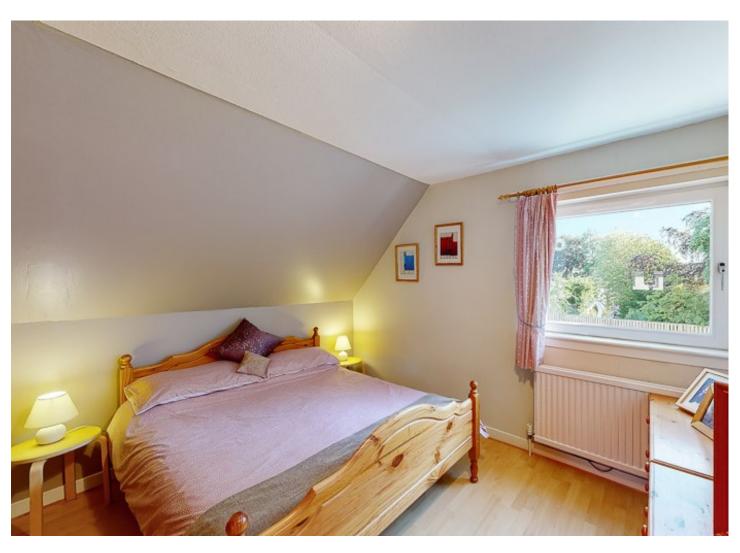

Family Bathroom: Comprising WC, wash hand basin, Jacuzzi bath and separate shower unit.

Master Bedroom: Spacious double bedroom with large walk through built-in wardrobe.

Three further spacious and bright double bedrooms.