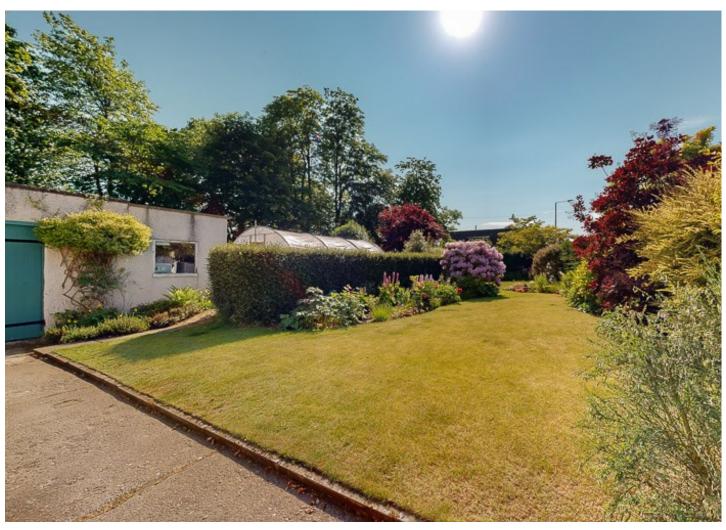

Shower Room: Comprising WC, wash hand basin with storage cupboard underneath and walk in shower.

Exterior: Immaculately presented gardens to the front and sides of the property, enclosed by hedgerow and fencing. Lawn area with flower and shrub borders, polytunnel, patio seating area, summerhouse, shed and large garage with built in workbench.

The gardens are a very peaceful and private place to relax with friends and family.

The country town of Blairgowrie is conveniently situated within approximately 30 minutes by car of both the cities of Perth and Dundee with their onward rail and motorway connections. Amenities in the town include shops, supermarkets, senior and primary schools, recreation centre with swimming pool, cottage hospital, health centres, dental surgery and library. There are thriving sports clubs, cultural organisations and several golf courses locally. The beautiful Perthshire countryside is virtually on the doorstep with a wide variety of walks around Blairgowrie and more adventurous routes available in Strathardle, Glenshee and Glenisla, approximately 30 minutes by car.