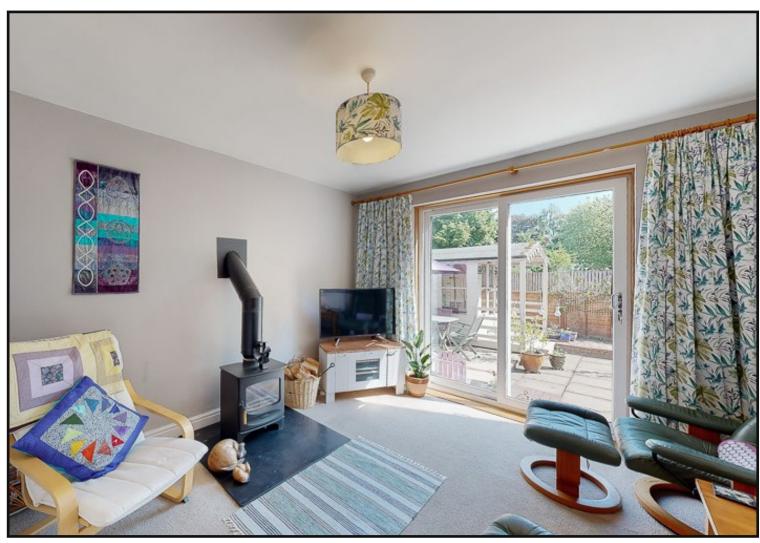

Living / Dining Room: A spacious and bright living room / dining room with dual aspect windows, providing lots of natural light.

Family Room: Bright generous sized family room with log burner and patio doors to the rear garden.