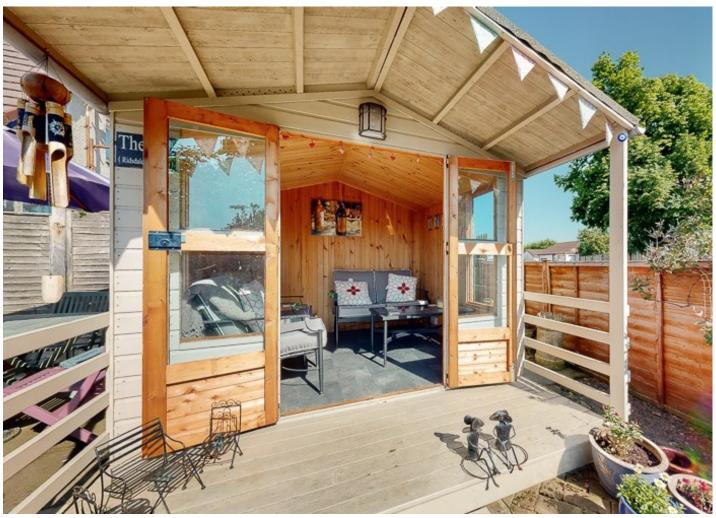

Shower Room: Comprising WC, wash hand basin with storage cupboard underneath and walk in shower.

Exterior: Immaculately presented gardens to the front and sides of the property, enclosed by hedgerow and fencing. Lawn area with flower and shrub borders, polytunnel, patio seating area, summerhouse, shed and large garage with built in workbench.