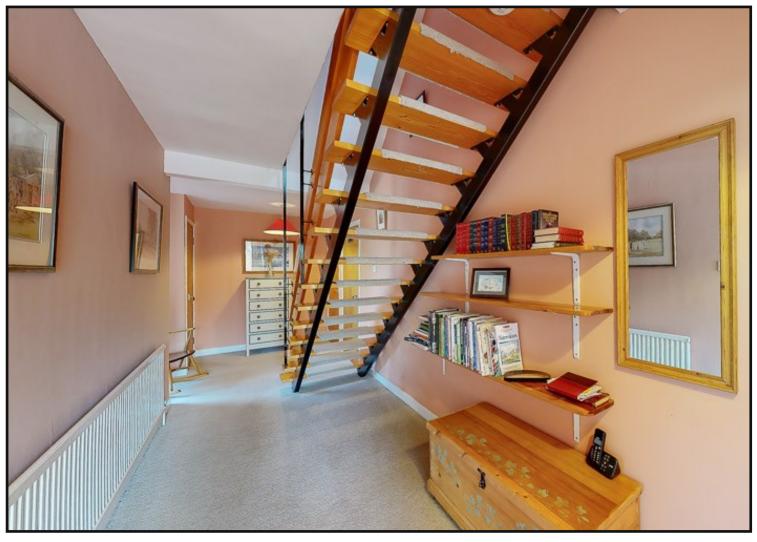

Entrance hallway: Bright and spacious hallway with three large storage cupboards.

Breakfasting Kitchen: With tiled flooring, wall mounted and floor fitted cabinets, gas hob with electric oven below, integrated dishwasher, space for washing machine and fridge freezer, large window overlooking the garden and half glazed door to access the garden.