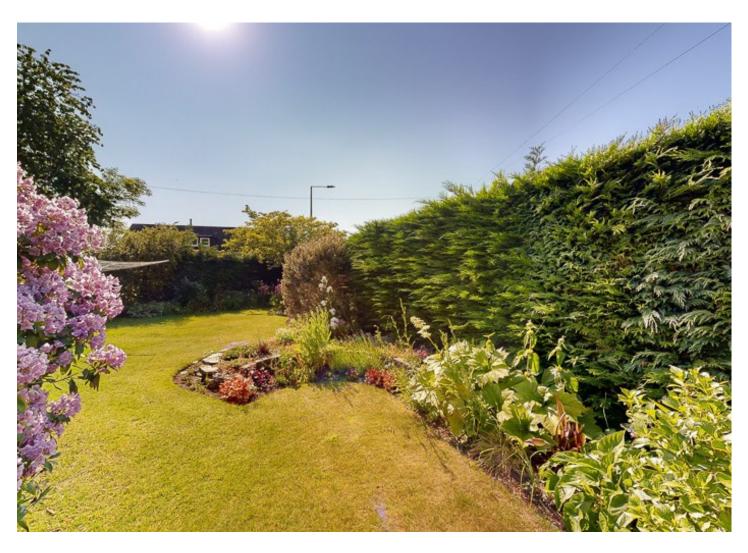

Shower Room: Comprising WC, wash hand basin with storage cupboard underneath and walk in shower.

Exterior: Immaculately presented gardens to the front and sides of the property, enclosed by hedgerow and fencing. Lawn area with flower and shrub borders, polytunnel, patio seating area, summerhouse, shed and large garage with built in workbench.

The gardens are a very peaceful and private place to relax with friends and family.

The country town of Blairgowrie is conveniently situated within approximately 30 minutes by car of both the cities of Perth and Dundee with their onward rail and motorway connections. Amenities in the town include shops, supermarkets, senior and primary schools, recreation centre with swimming pool, cottage hospital, health centres, dental surgery and library. There are thriving sports clubs, cultural organisations and several golf courses locally. The beautiful Perthshire countryside is virtually on the doorstep with a wide variety of walks around Blairgowrie and more adventurous routes available in Strathardle, Glenshee and Glenisla, approximately 30 minutes by car.