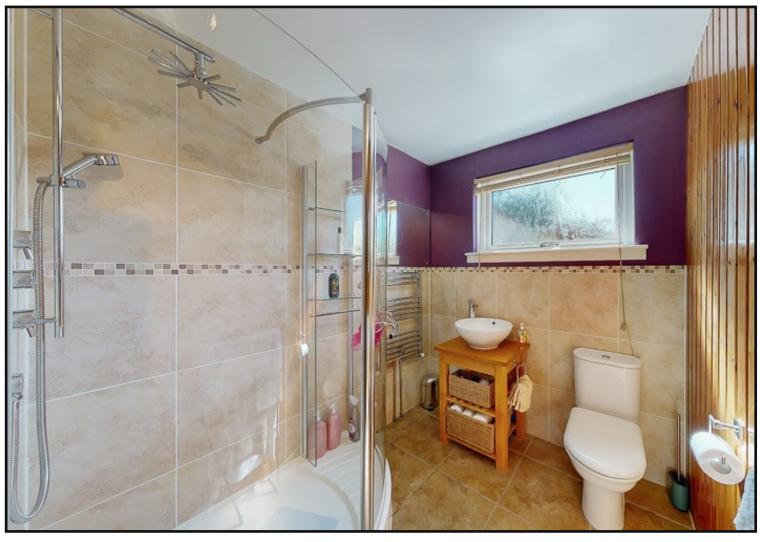

Shower Room: Comprising WC, wash hand basin with storage cupboard underneath and walk in shower.

Exterior: Immaculately presented gardens to the front and sides of the property, enclosed by hedgerow and fencing. Lawn area with flower and shrub borders, polytunnel, patio seating area, summerhouse, shed and large garage with built in workbench.