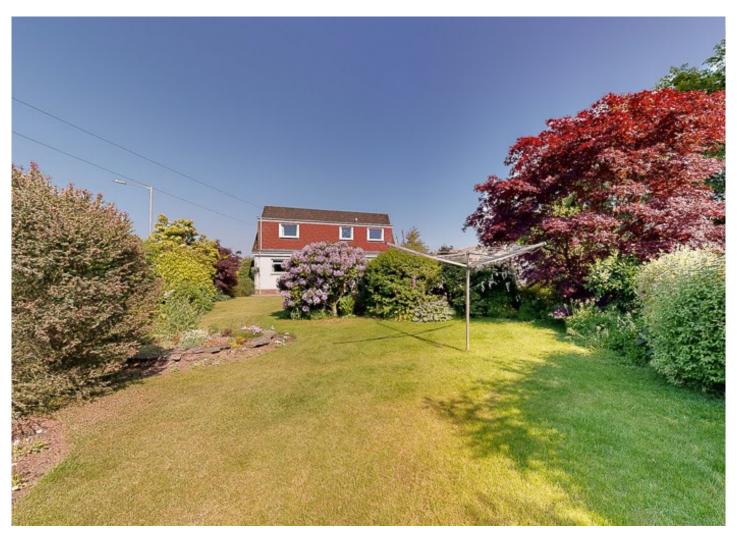

Shower Room: Comprising WC, wash hand basin with storage cupboard underneath and walk in shower.

Exterior: Immaculately presented gardens to the front and sides of the property, enclosed by hedgerow and fencing. Lawn area with flower and shrub borders, polytunnel, patio seating area, summerhouse, shed and large garage with built in workbench.

The gardens are a very peaceful and private place to relax with friends and family.

The country town of Blairgowrie is conveniently situated within approximately 30 minutes by car of both the cities of Perth and Dundee with their onward rail and motorway connections. Amenities in the town include shops, supermarkets, senior and primary schools, recreation centre with swimming pool, cottage hospital, health centres, dental surgery and library. There are thriving sports clubs, cultural organisations and several golf courses locally. The beautiful Perthshire countryside is virtually on the doorstep with a wide variety of walks around Blairgowrie and more adventurous routes available in Strathardle, Glenshee and Glenisla, approximately 30 minutes by car.