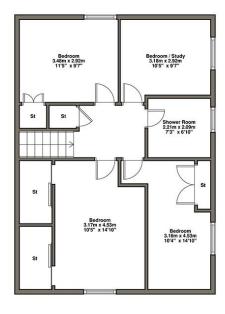

Ashmere, South Street, Rattray, PH10 7DD

Whilst every attempt has been made to ensure the accuracy of the floor plan contained here, measurements of doors, windows, rooms and any other items are approximate and no responsibility is taken for any error, omission, or mis-statement. This plan is for illustrative purposes only and should be used as such by any prospective purchaser. The services, systems and appliances shown have not been tested and no guarantee as to their operability or efficiency can be given..

| ROOM DIMENSIONS | (in meters) |                      | (in meters) |
|-----------------|-------------|----------------------|-------------|
| KITCHEN         | 3.05 X 3.78 | LIVING / DINING ROOM | 7.71 X 3.6  |
| FAMILY ROOM     | 3.5 X 3.84  | BATHROOM             | 4.09 X 2.59 |
| MASTER BEDROOM  | 3.17 X 4.53 | BEDROOM TWO          | 3.16 X 4.53 |
| BEDROOM THREE   | 3.48 X 2.92 | BEDROOM FOUR         | 3.18 X 2.92 |
| SHOWER ROOM     | 2.21 X 2.09 | GARAGE               | 5.77 X 5.88 |