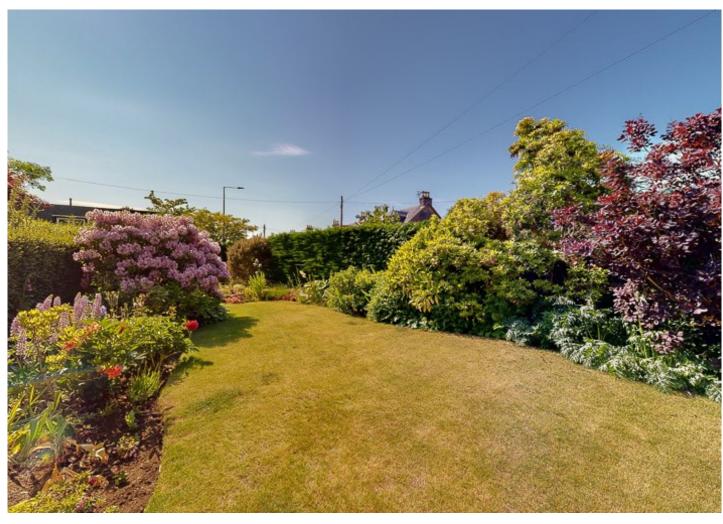

Shower Room: Comprising WC, wash hand basin with storage cupboard underneath and walk in shower.

Exterior: Immaculately presented gardens to the front and sides of the property, enclosed by hedgerow and fencing. Lawn area with flower and shrub borders, polytunnel, patio seating area, summerhouse, shed and large garage with built in workbench.

The gardens are a very peaceful and private place to relax with friends and family.

The country town of Blairgowrie is conveniently situated within approximately 30 minutes by car of both the cities of Perth and Dundee with their onward rail and motorway connections. Amenities in the town include shops, supermarkets, senior and primary schools, recreation centre with swimming pool, cottage hospital, health centres, dental surgery and library. There are thriving sports clubs, cultural organisations and several golf courses locally. The beautiful Perthshire countryside is virtually on the doorstep with a wide variety of walks around Blairgowrie and more adventurous routes available in Strathardle, Glenshee and Glenisla, approximately 30 minutes by car.