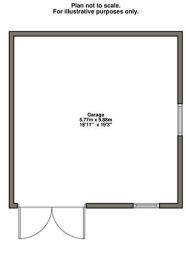

Ashmere, South Street, Rattray, PH10 7DD

Whilst every attempt has been made to ensure the accuracy of the floor plan contained here, measurements of doors, windows, rooms and any other items are approximate and no responsibility is taken for any error, omission, or mis-statement. This plan is for illustrative purposes only and should be used as such by any prospective purchaser. The services, systems and appliances shown have not been tested and no guarantee as to their operability or efficiency can be given..

| ROOM DIMENSIONS | (in meters) |                      | (in meters) |
|-----------------|-------------|----------------------|-------------|
| KITCHEN         | 3.05 X 3.78 | LIVING / DINING ROOM | 7.71 X 3.6  |
| FAMILY ROOM     | 3.5 X 3.84  | BATHROOM             | 4.09 X 2.59 |
| MASTER BEDROOM  | 3.17 X 4.53 | BEDROOM TWO          | 3.16 X 4.53 |
| BEDROOM THREE   | 3.48 X 2.92 | BEDROOM FOUR         | 3.18 X 2.92 |
| SHOWER ROOM     | 2.21 X 2.09 | GARAGE               | 5.77 X 5.88 |