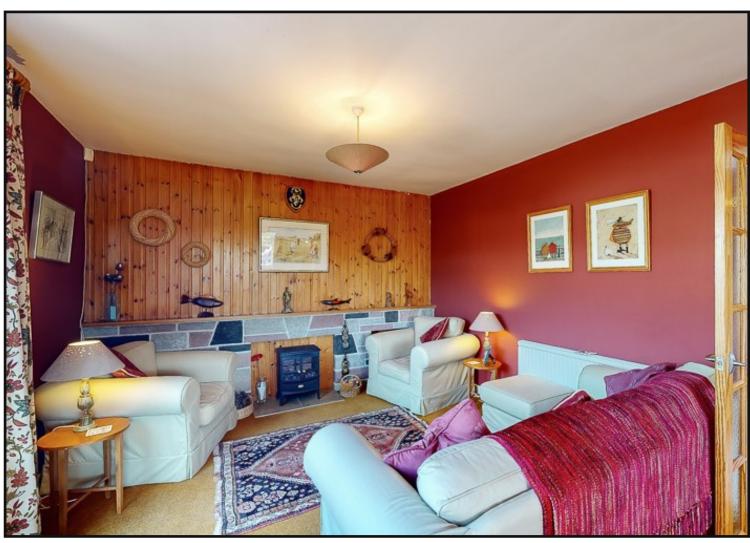

Living / Dining Room: A spacious and bright living room / dining room with dual aspect windows, providing lots of natural light.

Family Room: Bright generous sized family room with log burner and patio doors to the rear garden.