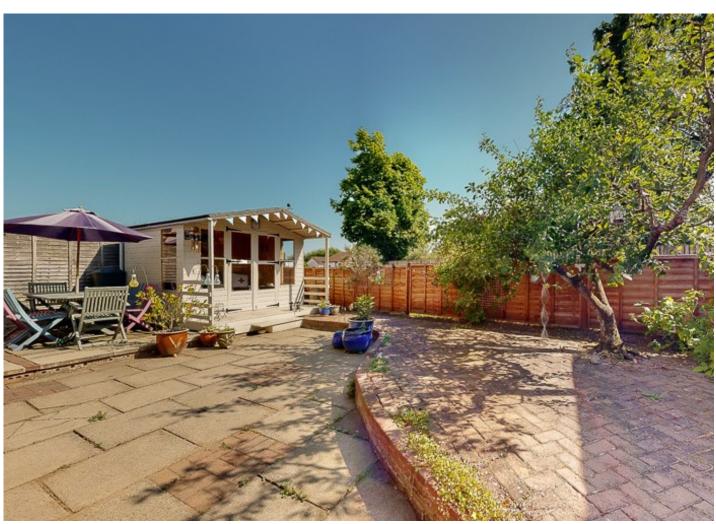

Shower Room: Comprising WC, wash hand basin with storage cupboard underneath and walk in shower.

Exterior: Immaculately presented gardens to the front and sides of the property, enclosed by hedgerow and fencing. Lawn area with flower and shrub borders, polytunnel, patio seating area, summerhouse, shed and large garage with built in workbench.

The gardens are a very peaceful and private place to relax with friends and family.

The country town of Blairgowrie is conveniently situated within approximately 30 minutes by car of both the cities of Perth and Dundee with their onward rail and motorway connections. Amenities in the town include shops, supermarkets, senior and primary schools, recreation centre with swimming pool, cottage hospital, health centres, dental surgery and library. There are thriving sports clubs, cultural organisations and several golf courses locally. The beautiful Perthshire countryside is virtually on the doorstep with a wide variety of walks around Blairgowrie and more adventurous routes available in Strathardle, Glenshee and Glenisla, approximately 30 minutes by car.