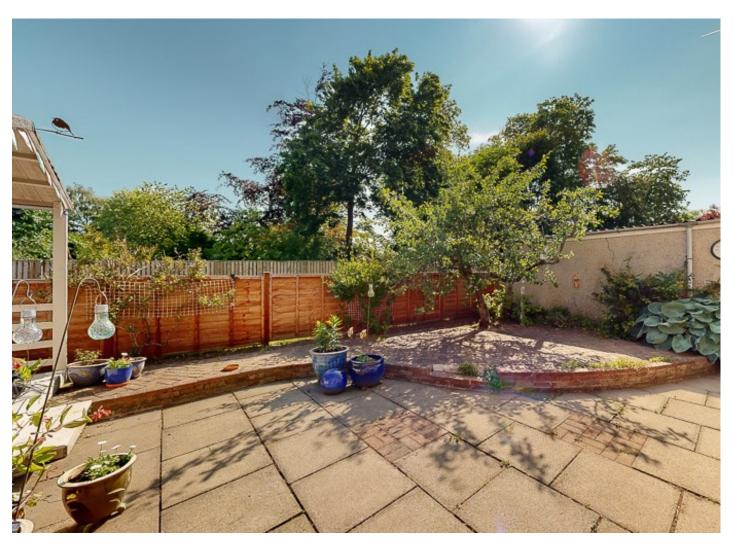

Shower Room: Comprising WC, wash hand basin with storage cupboard underneath and walk in shower.

Exterior: Immaculately presented gardens to the front and sides of the property, enclosed by hedgerow and fencing. Lawn area with flower and shrub borders, polytunnel, patio seating area, summerhouse, shed and large garage with built in workbench.

The gardens are a very peaceful and private place to relax with friends and family.

The country town of Blairgowrie is conveniently situated within approximately 30 minutes by car of both the cities of Perth and Dundee with their onward rail and motorway connections. Amenities in the town include shops, supermarkets, senior and primary schools, recreation centre with swimming pool, cottage hospital, health centres, dental surgery and library. There are thriving sports clubs, cultural organisations and several golf courses locally. The beautiful Perthshire countryside is virtually on the doorstep with a wide variety of walks around Blairgowrie and more adventurous routes available in Strathardle, Glenshee and Glenisla, approximately 30 minutes by car.