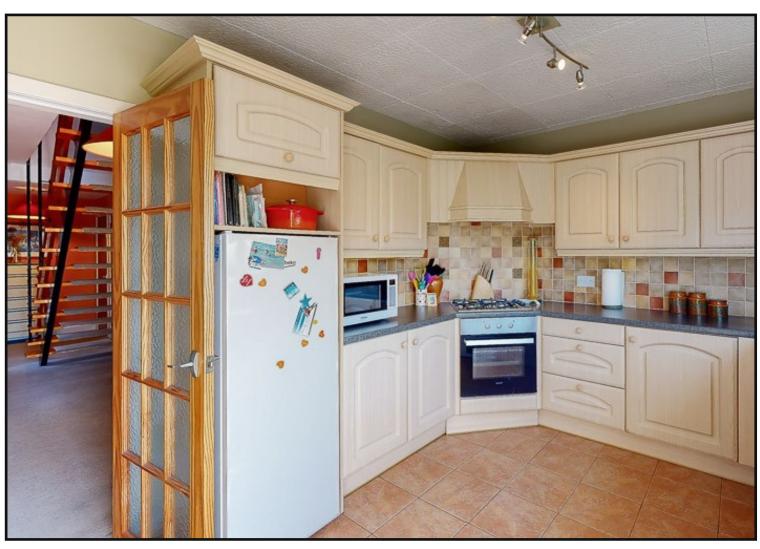

Entrance hallway: Bright and spacious hallway with three large storage cupboards.

Breakfasting Kitchen: With tiled flooring, wall mounted and floor fitted cabinets, gas hob with electric oven below, integrated dishwasher, space for washing machine and fridge freezer, large window overlooking the garden and half glazed door to access the garden.