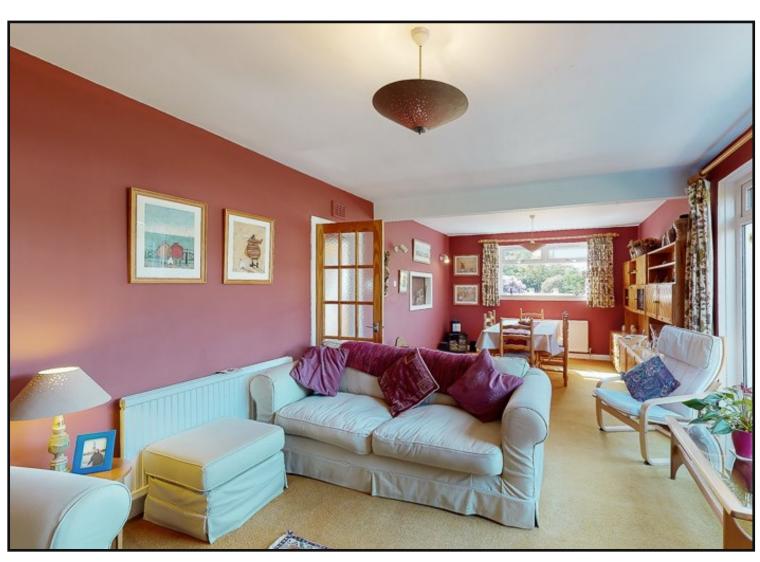

Living / Dining Room: A spacious and bright living room / dining room with dual aspect windows, providing lots of natural light.

Family Room: Bright generous sized family room with log burner and patio doors to the rear garden.