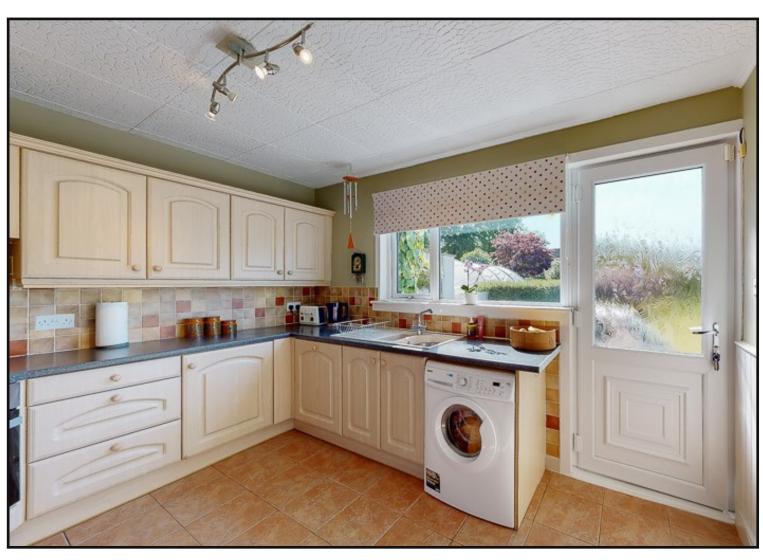

Entrance hallway: Bright and spacious hallway with three large storage cupboards.

Breakfasting Kitchen: With tiled flooring, wall mounted and floor fitted cabinets, gas hob with electric oven below, integrated dishwasher, space for washing machine and fridge freezer, large window overlooking the garden and half glazed door to access the garden.