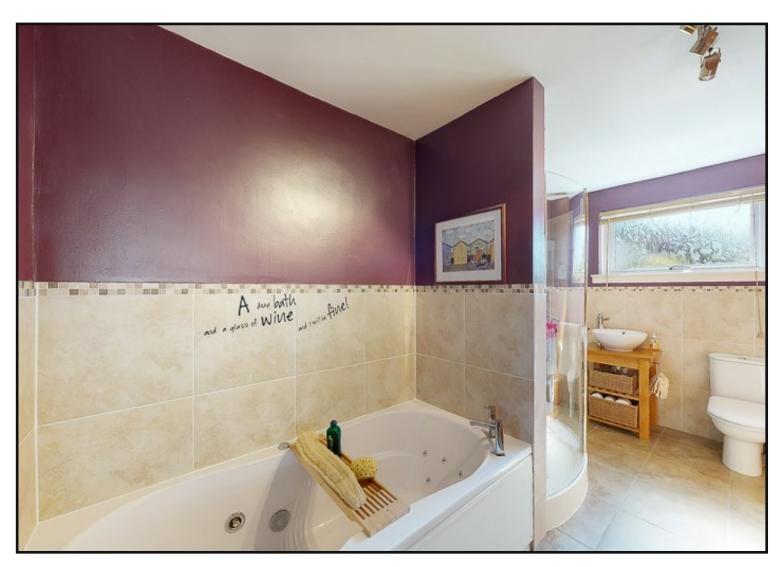

Family Bathroom: Comprising WC, wash hand basin, Jacuzzi bath and separate shower unit.

Master Bedroom: Spacious double bedroom with large walk through built-in wardrobe.

Three further spacious and bright double bedrooms.