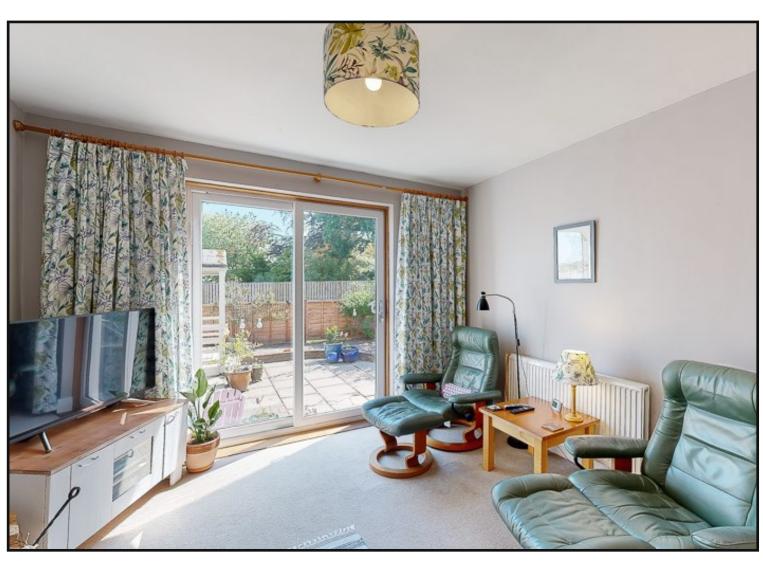

Living / Dining Room: A spacious and bright living room / dining room with dual aspect windows, providing lots of natural light.

Family Room: Bright generous sized family room with log burner and patio doors to the rear garden.