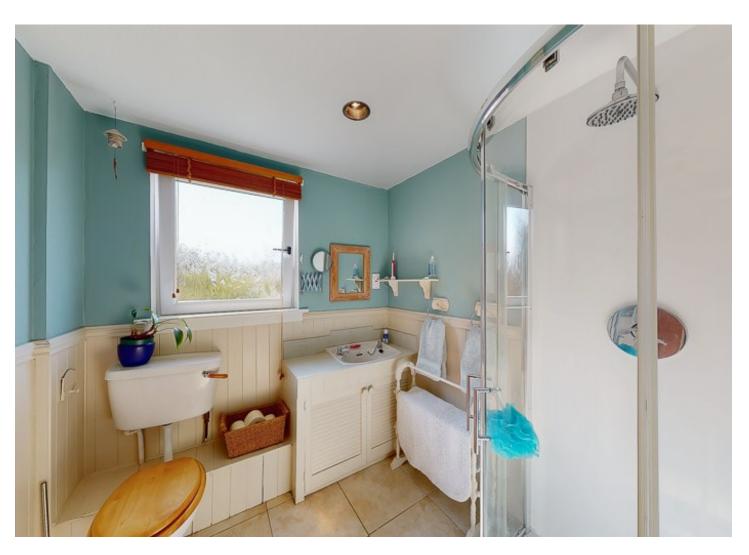

Shower Room: Comprising WC, wash hand basin with storage cupboard underneath and walk in shower.

Exterior: Immaculately presented gardens to the front and sides of the property, enclosed by hedgerow and fencing. Lawn area with flower and shrub borders, polytunnel, patio seating area, summerhouse, shed and large garage with built in workbench.