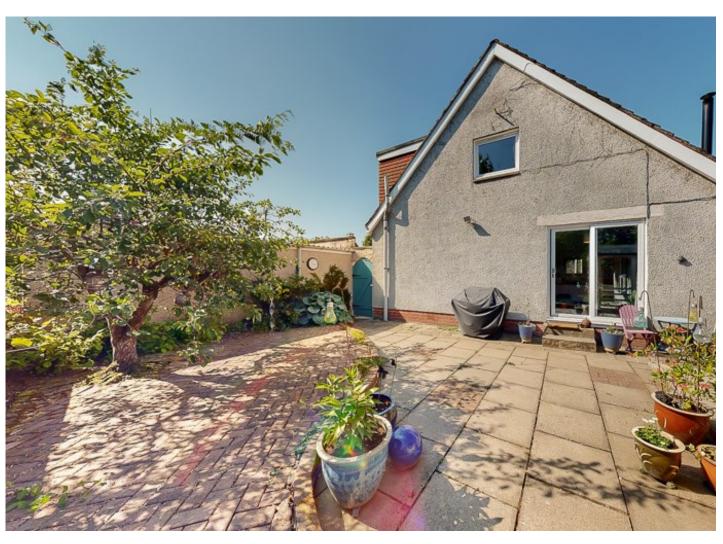

Shower Room: Comprising WC, wash hand basin with storage cupboard underneath and walk in shower.

Exterior: Immaculately presented gardens to the front and sides of the property, enclosed by hedgerow and fencing. Lawn area with flower and shrub borders, polytunnel, patio seating area, summerhouse, shed and large garage with built in workbench.