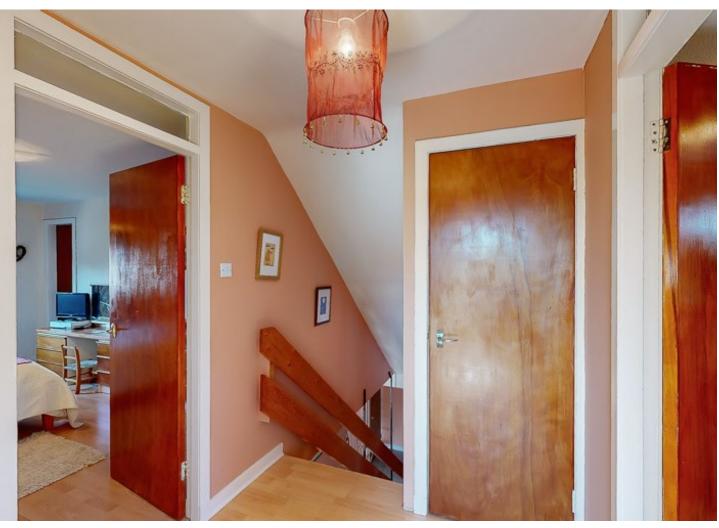

Entrance hallway: Bright and spacious hallway with three large storage cupboards.

Breakfasting Kitchen: With tiled flooring, wall mounted and floor fitted cabinets, gas hob with electric oven below, integrated dishwasher, space for washing machine and fridge freezer, large window overlooking the garden and half glazed door to access the garden.