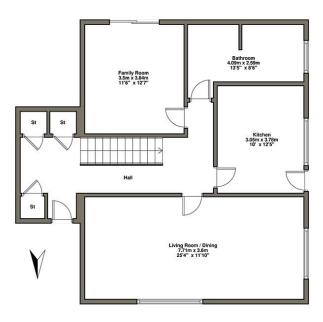

Ashmere, South Street, Rattray, PH10 7DD

Whilst every attempt has been made to ensure the accuracy of the floor plan contained here, measurements of doors, windows, rooms and any other items are approximate and no responsibility is taken for any error, omission, or mis-statement. This plan is for illustrative purposes only and should be used as such by any prospective purchaser. The services, systems and appliances shown have not been tested and no guarantee as to their operability or efficiency can be given..

| ROOM DIMENSIONS | (in meters) |                      | (in meters) |
|-----------------|-------------|----------------------|-------------|
| KITCHEN         | 3.05 X 3.78 | LIVING / DINING ROOM | 7.71 X 3.6  |
| FAMILY ROOM     | 3.5 X 3.84  | BATHROOM             | 4.09 X 2.59 |
| MASTER BEDROOM  | 3.17 X 4.53 | BEDROOM TWO          | 3.16 X 4.53 |
| BEDROOM THREE   | 3.48 X 2.92 | BEDROOM FOUR         | 3.18 X 2.92 |
| SHOWER ROOM     | 2.21 X 2.09 | GARAGE               | 5.77 X 5.88 |