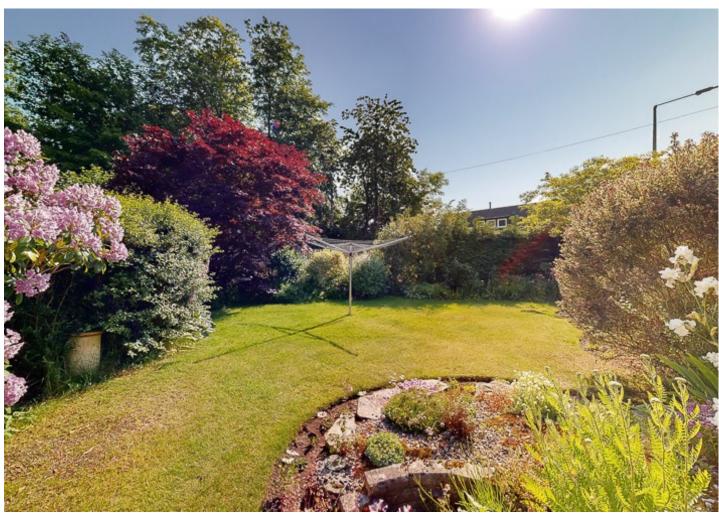

Shower Room: Comprising WC, wash hand basin with storage cupboard underneath and walk in shower.

Exterior: Immaculately presented gardens to the front and sides of the property, enclosed by hedgerow and fencing. Lawn area with flower and shrub borders, polytunnel, patio seating area, summerhouse, shed and large garage with built in workbench.

The gardens are a very peaceful and private place to relax with friends and family.

The country town of Blairgowrie is conveniently situated within approximately 30 minutes by car of both the cities of Perth and Dundee with their onward rail and motorway connections. Amenities in the town include shops, supermarkets, senior and primary schools, recreation centre with swimming pool, cottage hospital, health centres, dental surgery and library. There are thriving sports clubs, cultural organisations and several golf courses locally. The beautiful Perthshire countryside is virtually on the doorstep with a wide variety of walks around Blairgowrie and more adventurous routes available in Strathardle, Glenshee and Glenisla, approximately 30 minutes by car.