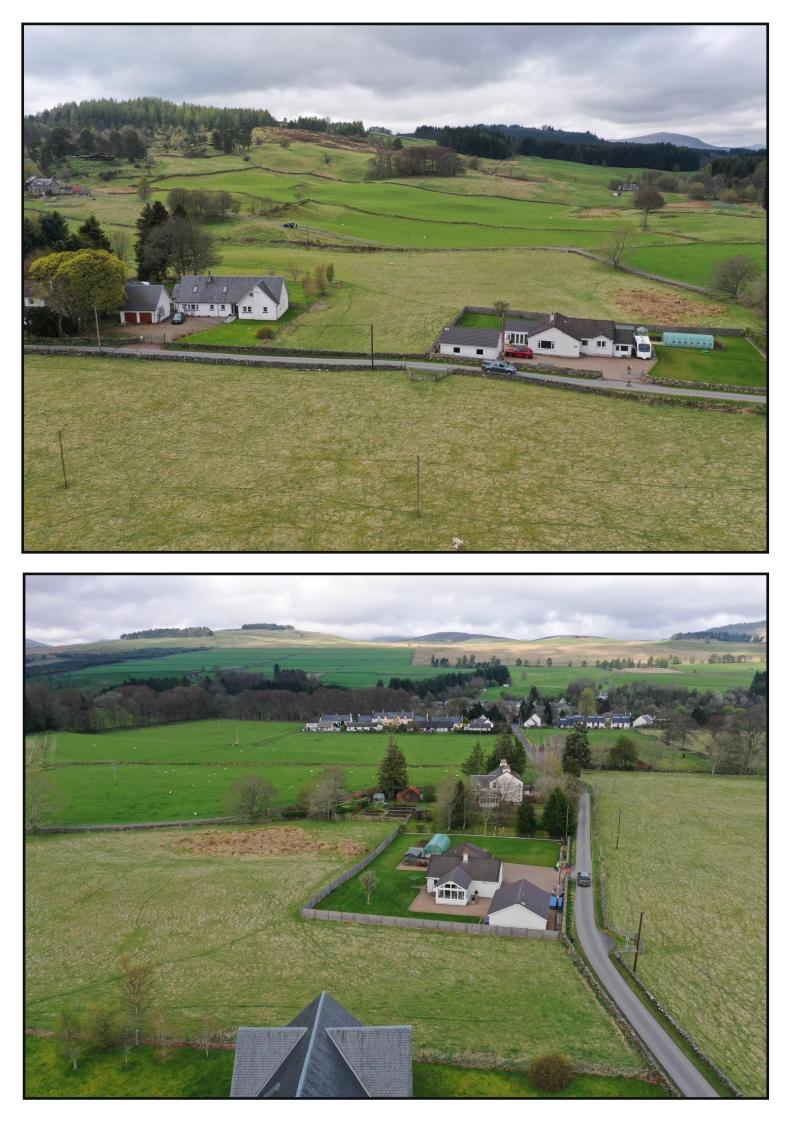

## PLOT AT BALNALD, KIRKMICHAEL, PH10 7NA

A RARE OPPORTUNITY TO PURCHASE A RURAL HOUSE PLOT SITUATED WITHIN THE PEACEFUL AND PICTURESQUE VILLAGE OF KIRKMICHAEL, THIS GENEROUS SIZED BUILDING PLOT EXTENDING TO APPROXIMATELY 0.49 ACRES IS IDEALLY LOCATED WITH UNINTERUPTED STUNNING COUNTRYSIDE VIEWS.

THE PLOT IS NOT SERVICED, HOWEVER IT IS UNDERSTOOD THAT MAINS WATER AND ELECTRICITY CONNECTIONS ARE AVAILABLE, INTERESTED PARTIES SHOULD MAKE THEIR OWN ENQUIRIES IN THIS REGARD.

THE PLOT IS FREEHOLD AND HAS OUTLINING PLANNING PERMISSION GRANTING A DWELLING HOUSE.