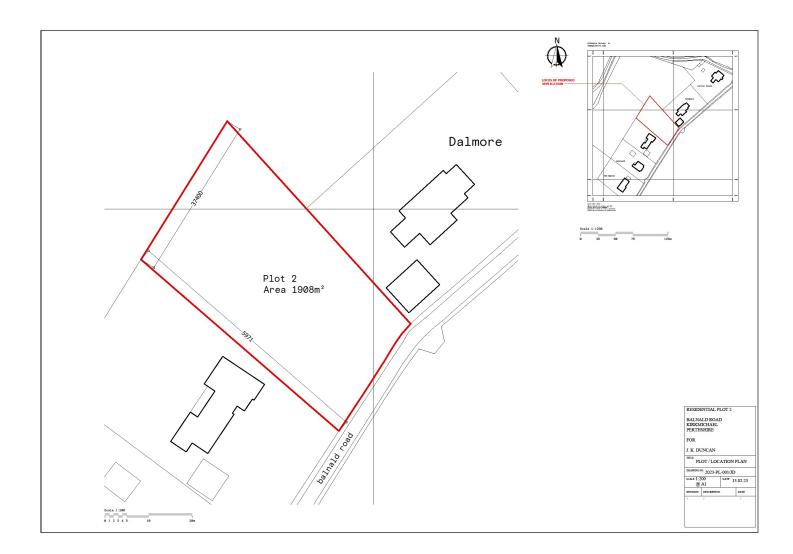

## PLOT AT BALNALD, KIRKMICHAEL, PH10 7NA

A RARE OPPORTUNITY TO PURCHASE A RURAL HOUSE PLOT SITUATED WITHIN THE PEACEFUL AND PICTURESQUE VILLAGE OF KIRKMICHAEL, THIS GENEROUS SIZED BUILDING PLOT EXTENDING TO APPROXIMATELY 0.49 ACRES IS IDEALLY LOCATED WITH UNINTERUPTED STUNNING COUNTRYSIDE VIEWS.

THE PLOT IS NOT SERVICED, HOWEVER IT IS UNDERSTOOD THAT MAINS WATER AND ELECTRICITY CONNECTIONS ARE AVAILABLE, INTERESTED PARTIES SHOULD MAKE THEIR OWN ENQUIRIES IN THIS REGARD.

THE PLOT IS FREEHOLD AND HAS OUTLINING PLANNING PERMISSION GRANTING A DWELLING HOUSE.