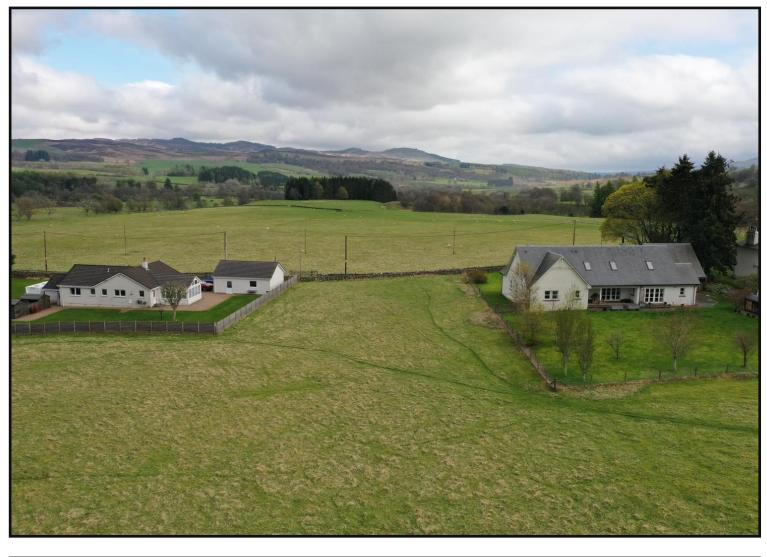

## PLOT AT BALNALD, KIRKMICHAEL, PH10 7NA

A RARE OPPORTUNITY TO PURCHASE A RURAL HOUSE PLOT SITUATED WITHIN THE PEACEFUL AND PICTURESQUE VILLAGE OF KIRKMICHAEL, THIS GENEROUS SIZED BUILDING PLOT EXTENDING TO APPROXIMATELY 0.49 ACRES IS IDEALLY LOCATED WITH UNINTERUPTED STUNNING COUNTRYSIDE VIEWS.

THE PLOT IS NOT SERVICED, HOWEVER IT IS UNDERSTOOD THAT MAINS WATER AND ELECTRICITY CONNECTIONS ARE AVAILABLE, INTERESTED PARTIES SHOULD MAKE THEIR OWN ENQUIRIES IN THIS REGARD.

THE PLOT IS FREEHOLD AND HAS OUTLINING PLANNING PERMISSION GRANTING A DWELLING HOUSE.