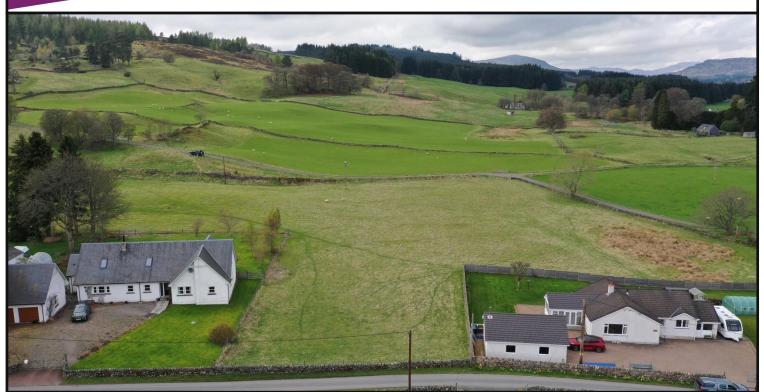

## PLOT AT BALNALD, KIRKMICHAEL, PH10 7NA

A RARE OPPORTUNITY TO PURCHASE A RURAL HOUSE PLOT SITUATED WITHIN THE PEACEFUL AND PICTURESQUE VILLAGE OF KIRKMICHAEL, THIS GENEROUS SIZED BUILDING PLOT EXTENDING TO APPROXIMATELY 0.49 ACRES IS IDEALLY LOCATED WITH UNINTERUPTED STUNNING COUNTRYSIDE VIEWS.

THE PLOT IS NOT SERVICED, HOWEVER IT IS UNDERSTOOD THAT MAINS WATER AND ELECTRICITY CONNECTIONS ARE AVAILABLE, INTERESTED PARTIES SHOULD MAKE THEIR OWN ENQUIRIES IN THIS REGARD.

THE PLOT IS FREEHOLD AND HAS OUTLINING PLANNING PERMISSION GRANTING A DWELLING HOUSE.