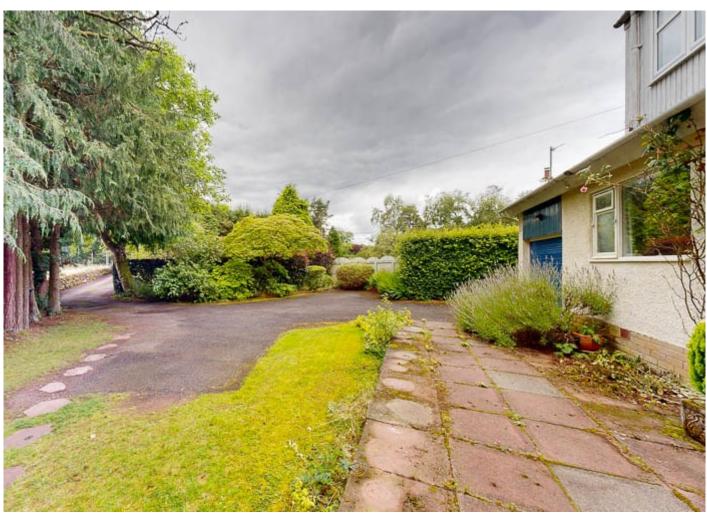

Exterior: The front of the property has a large driveway with lawn area, mature trees and hedging to the side, leading to the parking area for several vehicles. The vast, secluded and private gardens wrap around the property enclosed by hedgerow and mature trees, mainly laid to lawn with paved path.