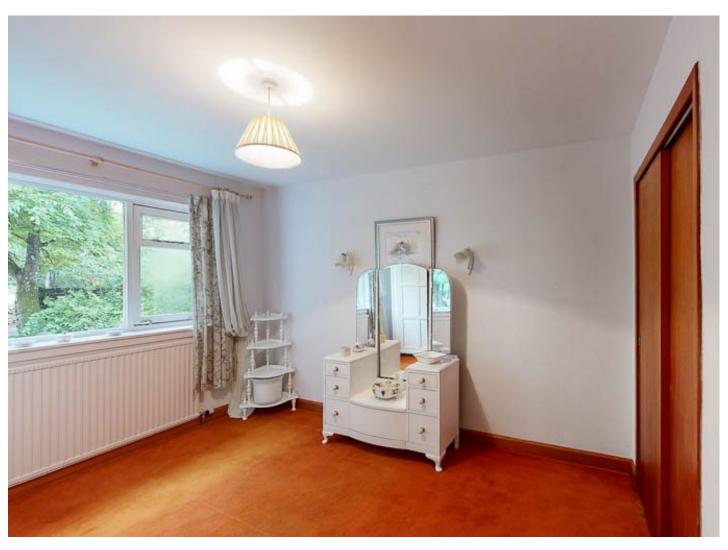

Bedroom One: A large double bedroom with built in wardrobes, window to the rear, overlooking the garden and en-suite comprising WC, wash hand basin and walk in shower unit.

Bedroom Two: Located at the front of the property a double bedroom with built-in wardrobes with sliding doors.