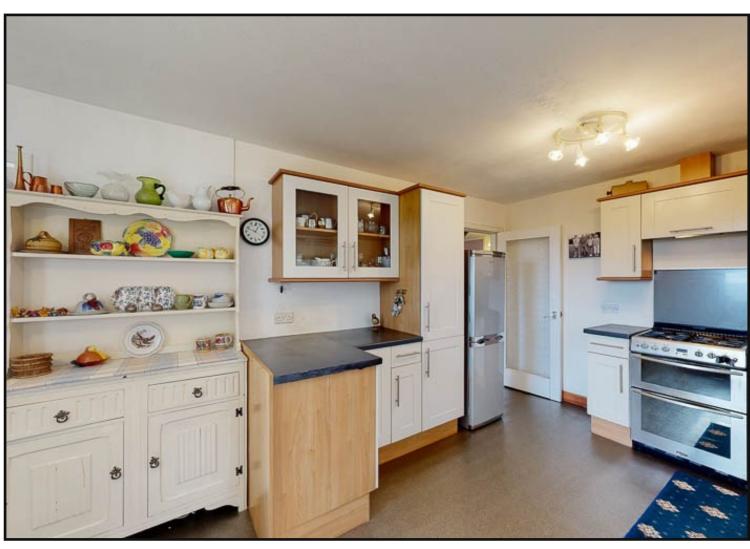

Dining Kitchen: A bright kitchen with a range of floor fitted and wall mounted cabinets, gas cooker, space for fridge freezer, stainless steel sink, dual aspect windows with ample space for dining table and chairs.