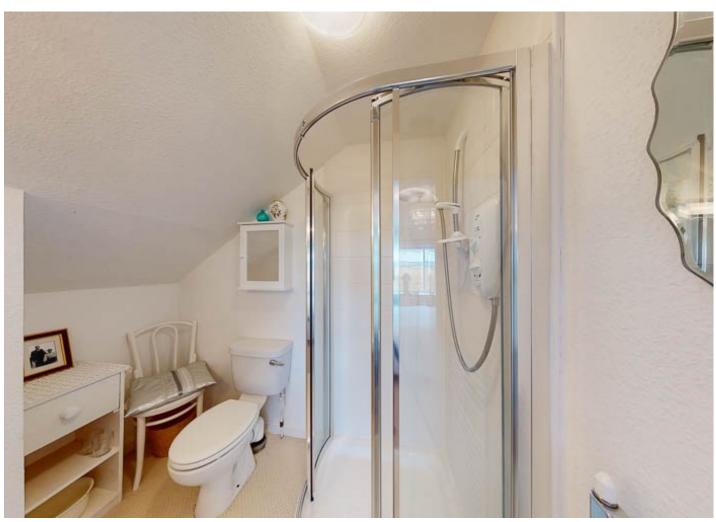

Bedroom One: A large double bedroom with built in wardrobes, window to the rear, overlooking the garden and en-suite comprising WC, wash hand basin and walk in shower unit.

Bedroom Two: Located at the front of the property a double bedroom with built-in wardrobes with sliding doors.

Studio / Office: Located just off the living room this is a good sized work room with Velux window and eaves storage.

Bedroom four: A large double bedroom with Velux and large picture windows providing fantastic views over the fields and beyond with en-suite comprising white three piece suite, WC, wash hand basin and walk in shower unit.