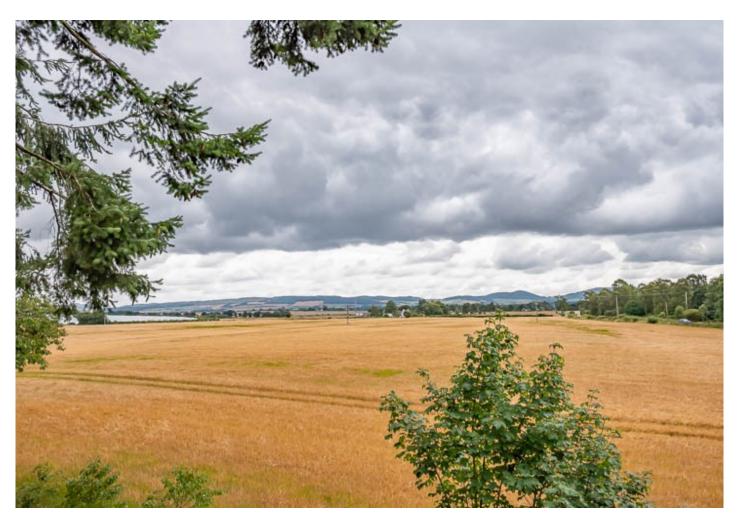

Garage & Workshop: A double garage with up and over door and workshop to the rear with window and rear access door.

The country town of Blairgowrie is conveniently situated within approximately 30 minutes by car of both the cities of Perth and Dundee with their onward rail and motorway connections. Amenities in the town include shops, supermarkets, senior and primary schools, recreation centre with swimming pool, cottage hospital, health centres, dental surgery and library. There are thriving sports clubs, cultural organisations and several golf courses locally. The beautiful Perthshire countryside is virtually on the doorstep with a wide variety of walks around Blairgowrie and more adventurous routes available in Strathardle, Glenshee and Glenisla, approximately 30 minutes by car.