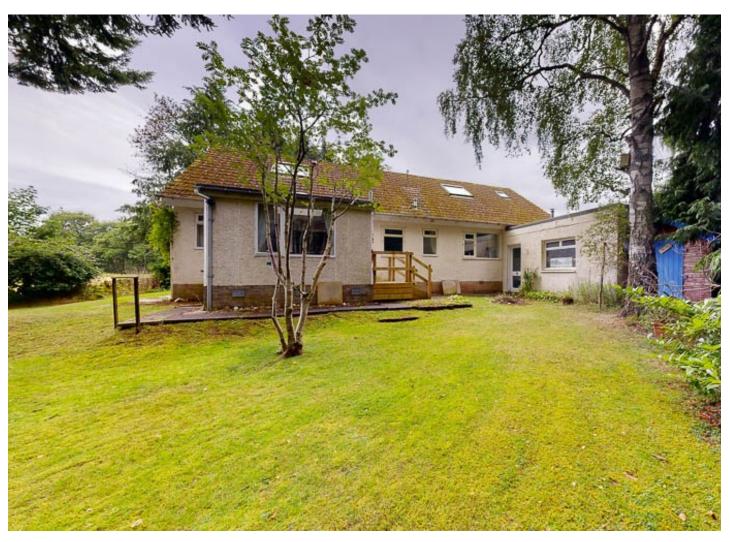

Exterior: The front of the property has a large driveway with lawn area, mature trees and hedging to the side, leading to the parking area for several vehicles. The vast, secluded and private gardens wrap around the property enclosed by hedgerow and mature trees, mainly laid to lawn with paved path.