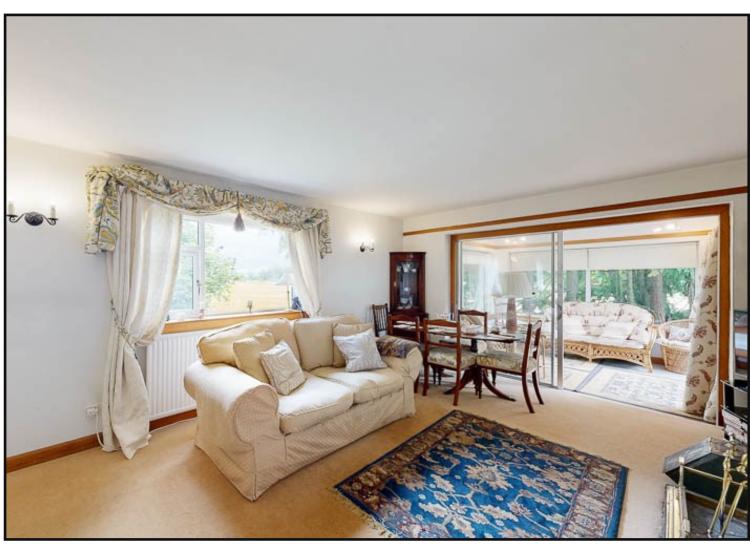

Utility: A good sized utility with floor fitted cabinets, stainless steel sink, washing machine, space for tumble dryer, under counter fridge, freezer and door to access back garden.

Living Room: Spacious living room with feature brick fireplace and large picture window to the rear garden, ample space for table and chairs and patio doors to sun room which is a cosy bright room with views of the gardens and fields beyond with patio doors to the front.