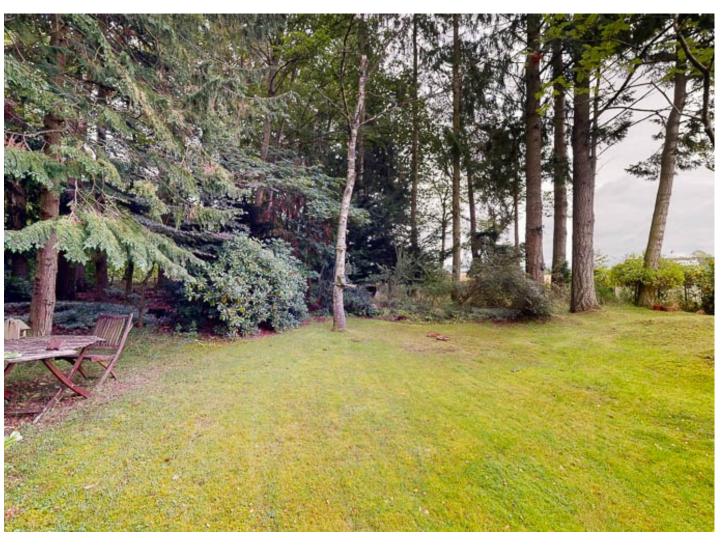

Exterior: The front of the property has a large driveway with lawn area, mature trees and hedging to the side, leading to the parking area for several vehicles. The vast, secluded and private gardens wrap around the property enclosed by hedgerow and mature trees, mainly laid to lawn with paved path.