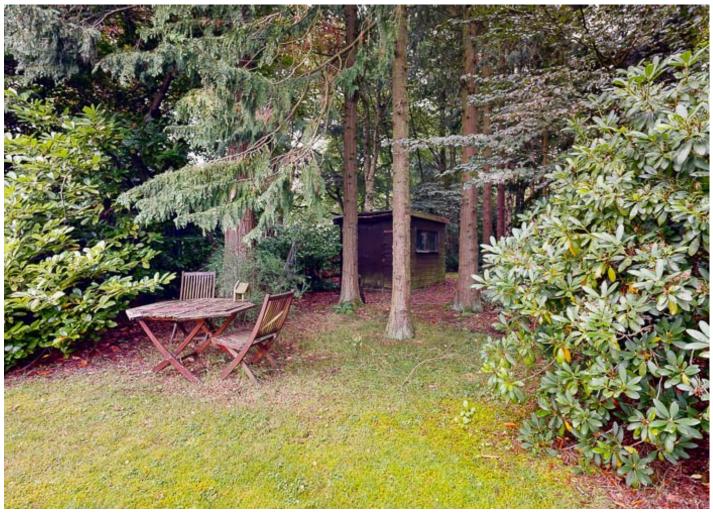

Exterior: The front of the property has a large driveway with lawn area, mature trees and hedging to the side, leading to the parking area for several vehicles. The vast, secluded and private gardens wrap around the property enclosed by hedgerow and mature trees, mainly laid to lawn with paved path.

Garage & Workshop: A double garage with up and over door and workshop to the rear with window and rear access door.

The country town of Blairgowrie is conveniently situated within approximately 30 minutes by car of both the cities of Perth and Dundee with their onward rail and motorway connections. Amenities in the town include shops, supermarkets, senior and primary schools, recreation centre with swimming pool, cottage hospital, health centres, dental surgery and library. There are thriving sports clubs, cultural organisations and several golf courses locally. The beautiful Perthshire countryside is virtually on the doorstep with a wide variety of walks around Blairgowrie and more adventurous routes available in Strathardle, Glenshee and Glenisla, approximately 30 minutes by car.