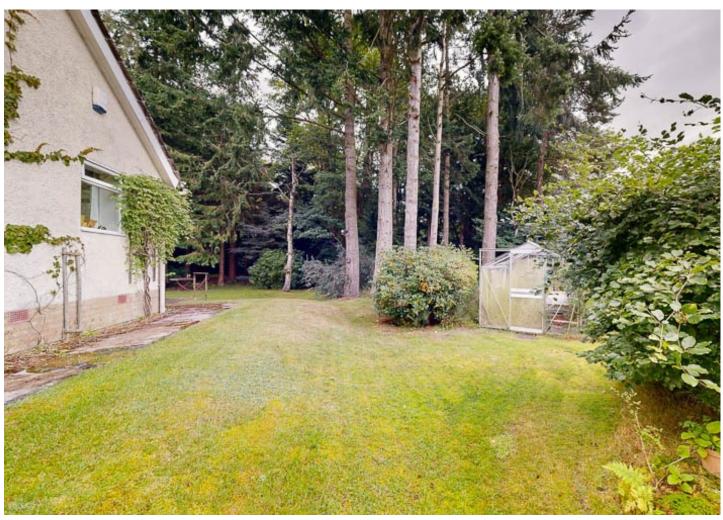

Exterior: The front of the property has a large driveway with lawn area, mature trees and hedging to the side, leading to the parking area for several vehicles. The vast, secluded and private gardens wrap around the property enclosed by hedgerow and mature trees, mainly laid to lawn with paved path.