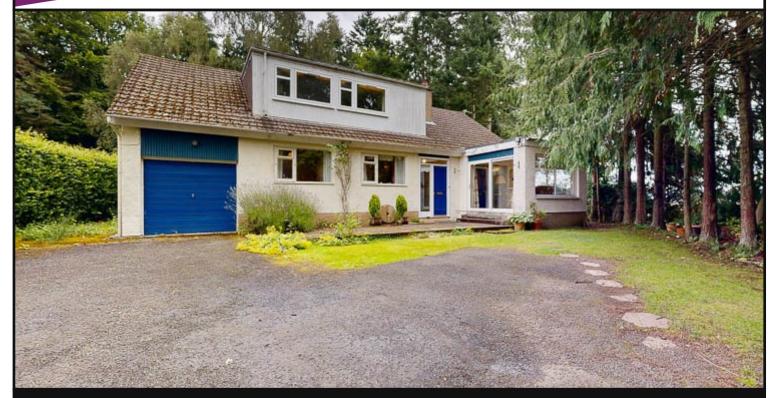

## SYLVAN, COUPAR ANGUS ROAD, BLAIRGOWRIE, PH10 6LT

A SPACIOUS FOUR BED DETACHED VILLA, WITH PRIVATE DRIVEWAY AND GARDENS, LOCATED IN A HIGHLY DESIRABLE RESIDENTIAL AREA.

- **ENTRANCE VESTIBULE**
- KITCHEN / DINING ROOM
- LIVING ROOM
- **FOUR BEDROOMS**
- **UPSTAIRS LIVING ROOM**
- **FAMILY BATHROOM**
- DRIVEWAY, GARAGE & WORKSHOP . COUNCIL TAX BAND 'G'
- **EPC RATING 'D'**

- **HALLWAY**
- UTILITY
- **SUN ROOM**
- TWO EN-SUITE
- STUDIO / OFFICE
- **PRIVATE GARDENS**
- HOME REPORT VALUE £350,000

OFFERS IN THE REGION OF £330,000

Miller Gerrard are delighted to bring to the market this spacious four bedroom detached villa with large driveway for multiple vehicles, garage and private gardens, located on the edge of Blairgowrie in a highly desirable and peaceful residential area.

Exterior: The front of the property has a large driveway with lawn area, mature trees and hedging to the side, leading to the parking area for several vehicles. The vast, secluded and private gardens wrap around the property enclosed by hedgerow and mature trees, mainly laid to lawn with paved path.

Garage & Workshop: A double garage with up and over door and workshop to the rear with window and rear access door.

The country town of Blairgowrie is conveniently situated within approximately 30 minutes by car of both the cities of Perth and Dundee with their onward rail and motorway connections. Amenities in the town include shops, supermarkets, senior and primary schools, recreation centre with swimming pool, cottage hospital, health centres, dental surgery and library. There are thriving sports clubs, cultural organisations and several golf courses locally. The beautiful Perthshire countryside is virtually on the doorstep with a wide variety of walks around Blairgowrie and more adventurous routes available in Strathardle, Glenshee and Glenisla, approximately 30 minutes by car.