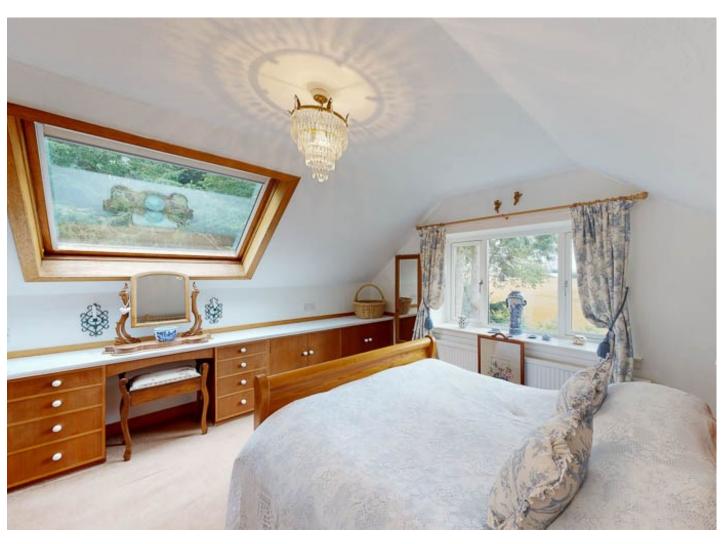

Bedroom One: A large double bedroom with built in wardrobes, window to the rear, overlooking the garden and en-suite comprising WC, wash hand basin and walk in shower unit.

Bedroom Two: Located at the front of the property a double bedroom with built-in wardrobes with sliding doors.

Studio / Office: Located just off the living room this is a good sized work room with Velux window and eaves storage.

Bedroom four: A large double bedroom with Velux and large picture windows providing fantastic views over the fields and beyond with en-suite comprising white three piece suite, WC, wash hand basin and walk in shower unit.