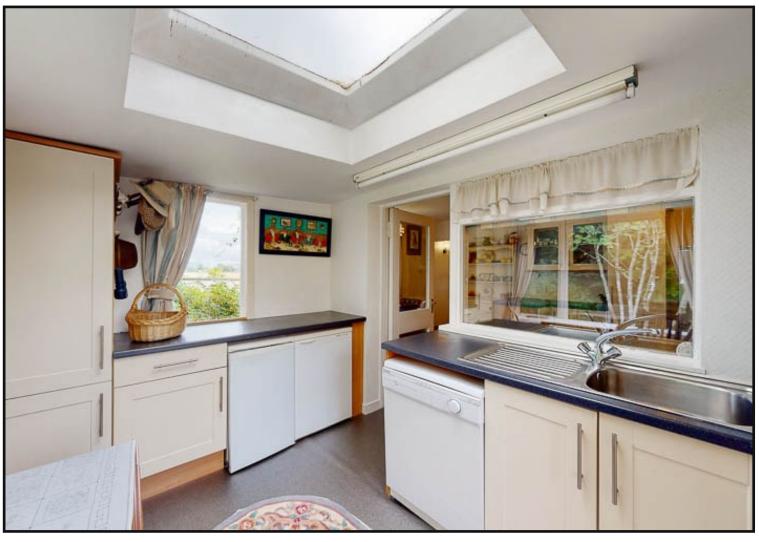

Utility: A good sized utility with floor fitted cabinets, stainless steel sink, washing machine, space for tumble dryer, under counter fridge, freezer and door to access back garden.

Living Room: Spacious living room with feature brick fireplace and large picture window to the rear garden, ample space for table and chairs and patio doors to sun room which is a cosy bright room with views of the gardens and fields beyond with patio doors to the front.