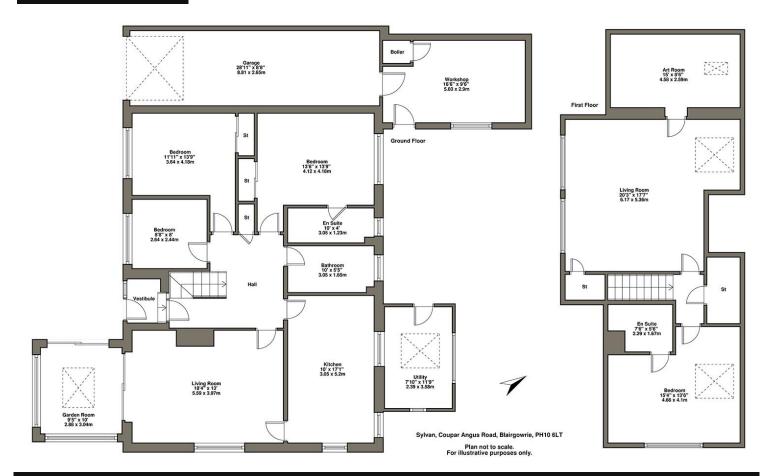

Whilst every attempt has been made to ensure the accuracy of the floor plan contained here, measurements of doors, windows, rooms and any other items are approximate and no responsibility is taken for any error, omission, or mis-statement. This plan is for illustrative purposes only and should be used as such by any prospective purchaser. The services, systems and appliances shown have not been tested and no guarantee as to their operability or efficiency can be given..

| ROOM DIMENSIONS       | (in meters) |               | (in meters) |
|-----------------------|-------------|---------------|-------------|
| KITCHEN / DINING ROOM | 3.05 X 5.2  | UTILITY       | 2.39 X 3.58 |
| LIVING ROOM           | 5.59 X 3.97 | GARDEN ROOM   | 2.88 X 3.04 |
| BEDROOM ONE           | 4.12 X 4.18 | EN SUITE      | 3.05 X 1.23 |
| BEDROOM TWO           | 3.64 X 4.18 | BEDROOM THREE | 2.64 X 2.44 |
| UPSTAIRS LIVING ROOM  | 6.17 X 5.36 | ART ROOM      | 4.58 X 2.59 |
| BEDROOM FOUR          | 4.66 X 4.1  | EN SUITE      | 2.29 X 1.67 |
| GARAGE                | 8.81 X 2.65 | WORKSHOP      | 5.03 X 2.9  |