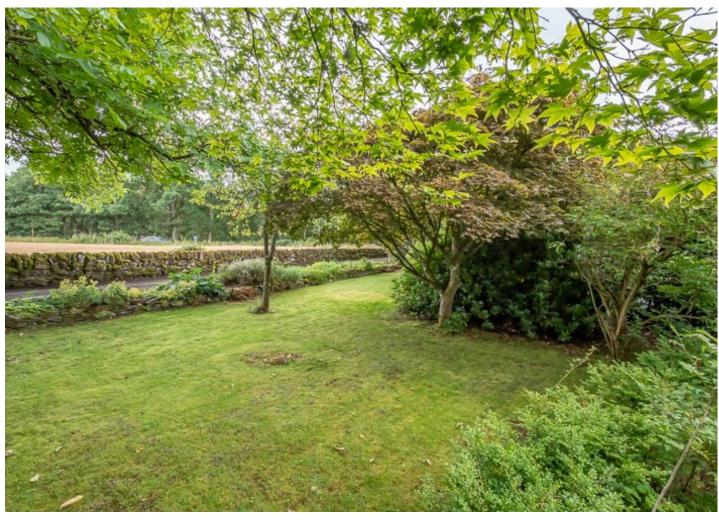

Exterior: The front of the property has a large driveway with lawn area, mature trees and hedging to the side, leading to the parking area for several vehicles. The vast, secluded and private gardens wrap around the property enclosed by hedgerow and mature trees, mainly laid to lawn with paved path.