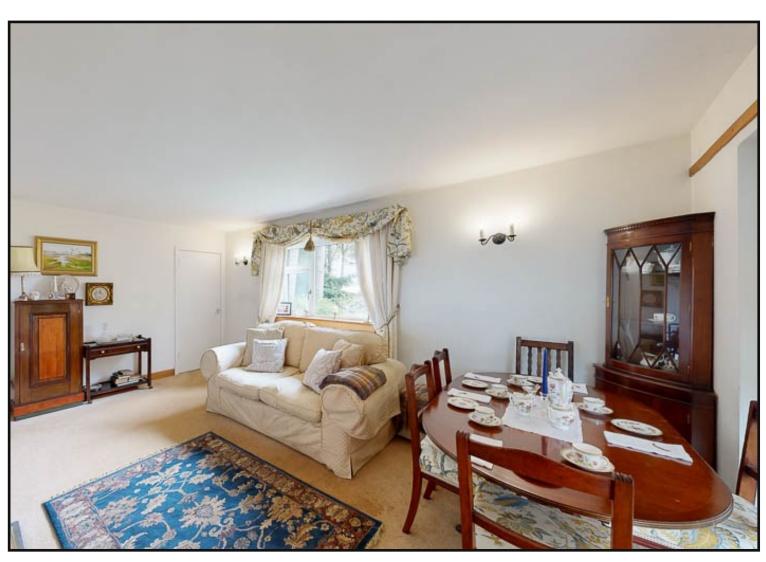

Dining Kitchen: A bright kitchen with a range of floor fitted and wall mounted cabinets, gas cooker, space for fridge freezer, stainless steel sink, dual aspect windows with ample space for dining table and chairs.