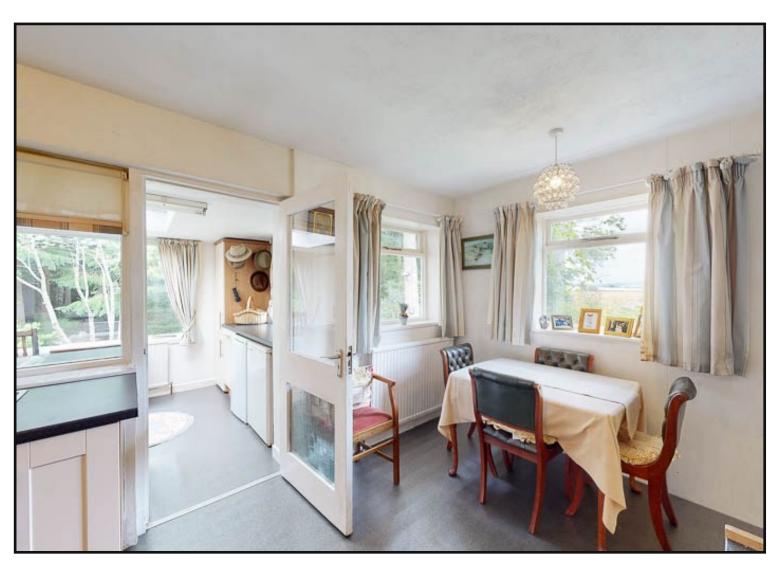

Utility: A good sized utility with floor fitted cabinets, stainless steel sink, washing machine, space for tumble dryer, under counter fridge, freezer and door to access back garden.

Living Room: Spacious living room with feature brick fireplace and large picture window to the rear garden, ample space for table and chairs and patio doors to sun room which is a cosy bright room with views of the gardens and fields beyond with patio doors to the front.