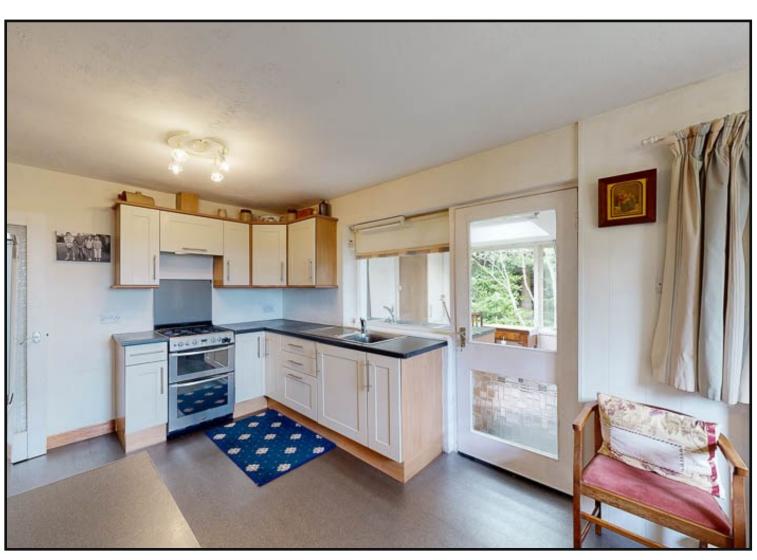

Dining Kitchen: A bright kitchen with a range of floor fitted and wall mounted cabinets, gas cooker, space for fridge freezer, stainless steel sink, dual aspect windows with ample space for dining table and chairs.