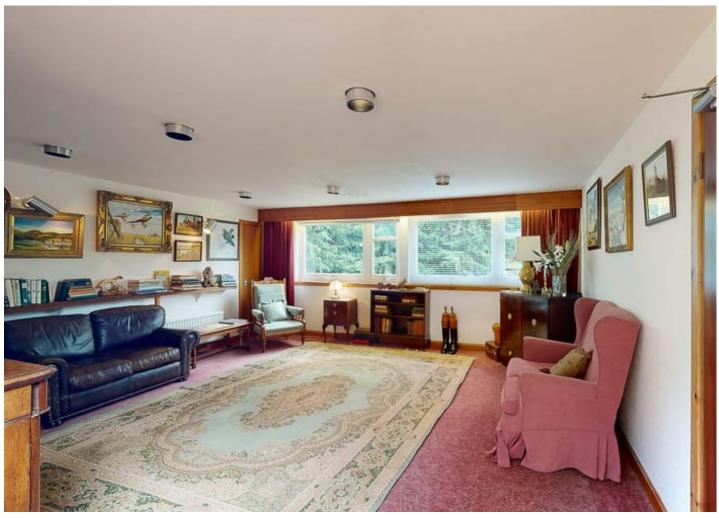

Utility: A good sized utility with floor fitted cabinets, stainless steel sink, washing machine, space for tumble dryer, under counter fridge, freezer and door to access back garden.

Living Room: Spacious living room with feature brick fireplace and large picture window to the rear garden, ample space for table and chairs and patio doors to sun room which is a cosy bright room with views of the gardens and fields beyond with patio doors to the front.