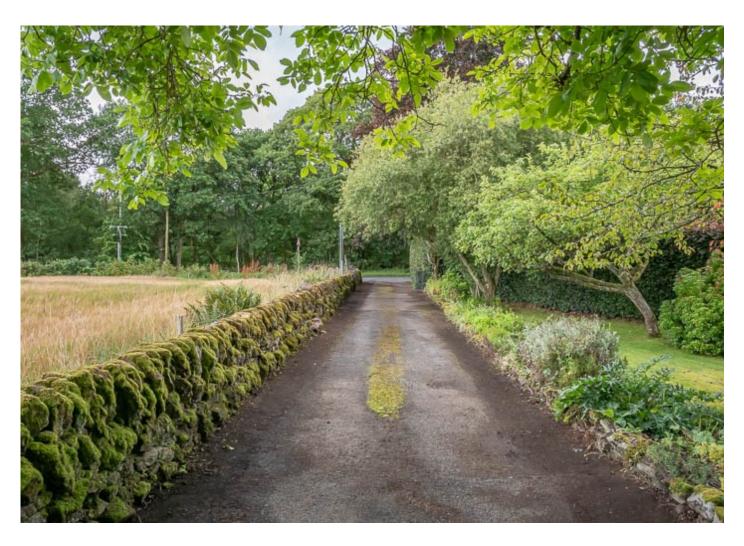

Exterior: The front of the property has a large driveway with lawn area, mature trees and hedging to the side, leading to the parking area for several vehicles. The vast, secluded and private gardens wrap around the property enclosed by hedgerow and mature trees, mainly laid to lawn with paved path.