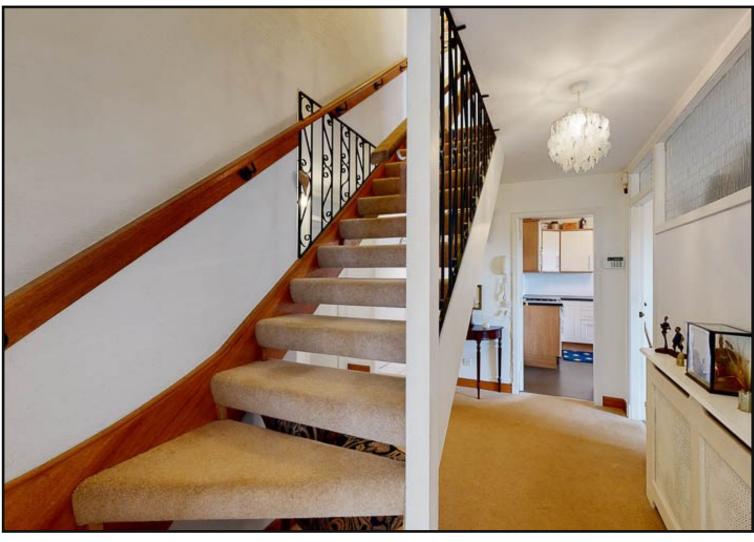

The property comprises entrance vestibule, hallway, dining kitchen, utility, living room, sun room, four bedrooms, two with en-suite, large upstairs living room and studio / office. Benefitting from gas central heating, double glazing, large driveway, garage, workshop and spacious private gardens. This property has potential to provide dual accommodation.

Bedroom Three: Single bedroom with window overlooking the front garden.

Upstairs Living Room: This second living room is a fantastic space, large open room with storage cupboard, Velux window to the rear and large picture window to the front allowing plenty of natural light in.