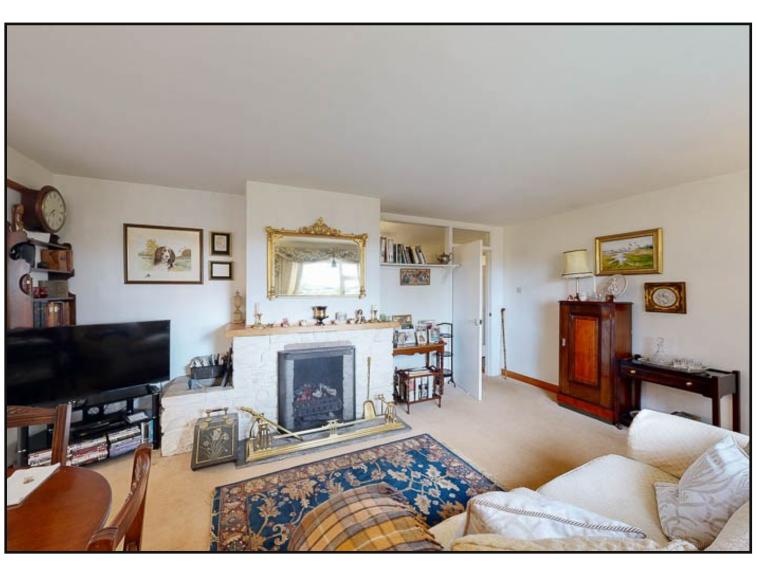

Utility: A good sized utility with floor fitted cabinets, stainless steel sink, washing machine, space for tumble dryer, under counter fridge, freezer and door to access back garden.

Living Room: Spacious living room with feature brick fireplace and large picture window to the rear garden, ample space for table and chairs and patio doors to sun room which is a cosy bright room with views of the gardens and fields beyond with patio doors to the front.