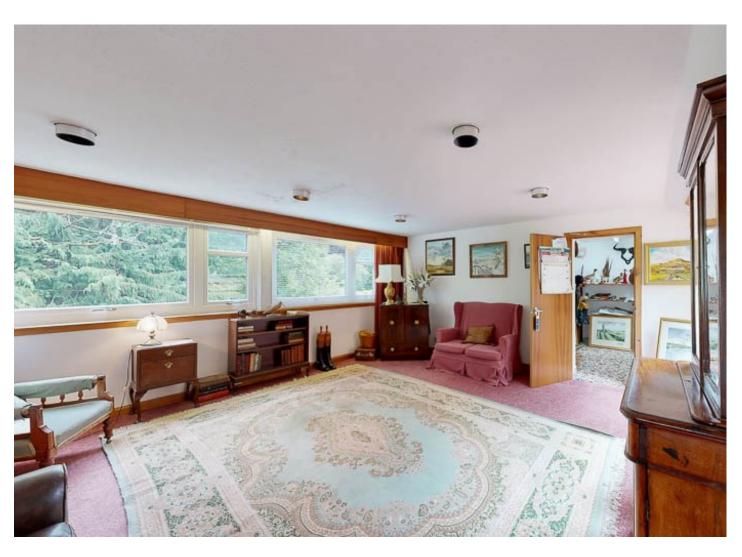

Bedroom Three: Single bedroom with window overlooking the front garden.

Upstairs Living Room: This second living room is a fantastic space, large open room with storage cupboard, Velux window to the rear and large picture window to the front allowing plenty of natural light in.