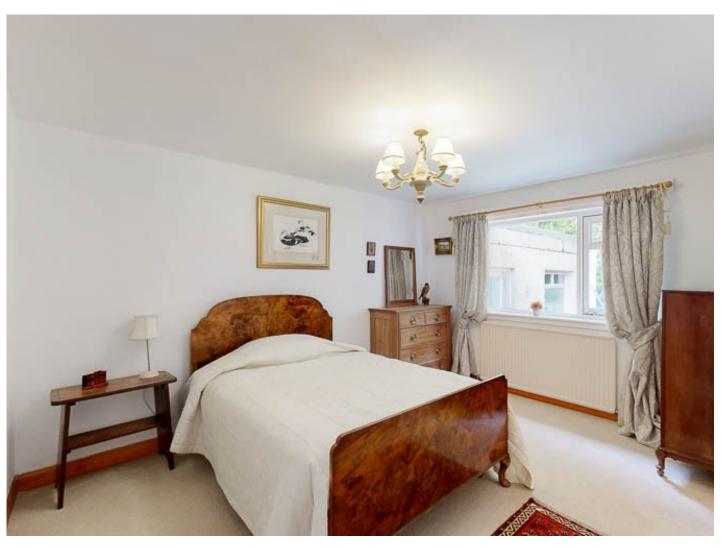

Bedroom One: A large double bedroom with built in wardrobes, window to the rear, overlooking the garden and en-suite comprising WC, wash hand basin and walk in shower unit.

Bedroom Two: Located at the front of the property a double bedroom with built-in wardrobes with sliding doors.

Bedroom Three: Single bedroom with window overlooking the front garden.

Upstairs Living Room: This second living room is a fantastic space, large open room with storage cupboard, Velux window to the rear and large picture window to the front allowing plenty of natural light in.