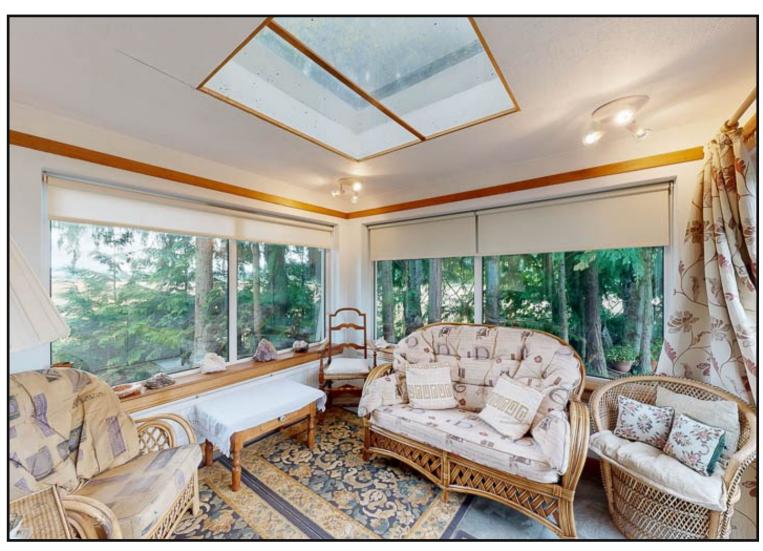

Utility: A good sized utility with floor fitted cabinets, stainless steel sink, washing machine, space for tumble dryer, under counter fridge, freezer and door to access back garden.

Living Room: Spacious living room with feature brick fireplace and large picture window to the rear garden, ample space for table and chairs and patio doors to sun room which is a cosy bright room with views of the gardens and fields beyond with patio doors to the front.