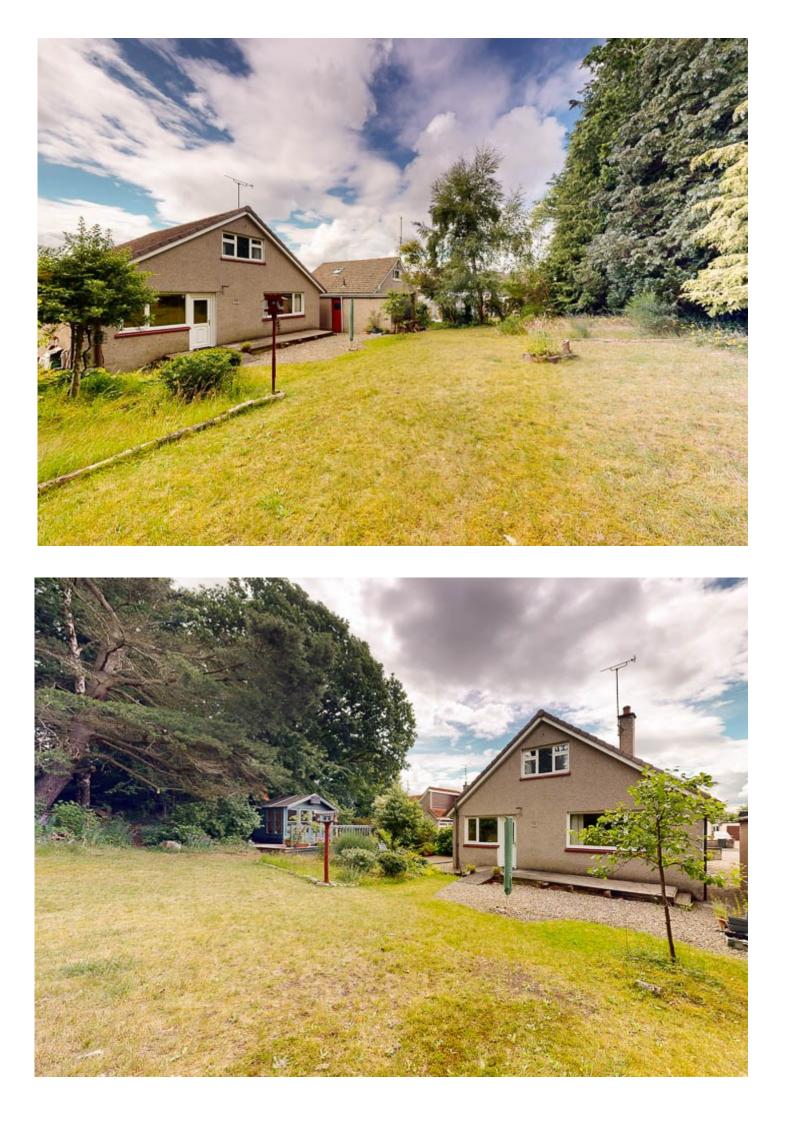

## 27 CORALBANK, RATTRAY, PH10 7EW

AN ATTRACTIVE AND SPACIOUS DETACHED THREE BEDROOM CHALET STYLE VILLA WITH SPACIOUS CORNER PLOT GARDEN WITH SUMMERHOUSE, GARAGE AND DRIVEWAY, SITUATED IN A SOUGHT-AFTER RESIDENTIAL AREA OF RATTRAY.

## OFFERS OVER £215,000

Miller Gerrard are delighted to bring to the market this spacious three bedroom detached chalet style villa with large gardens in a popular residential area of Rattray.

The property comprises entrance hallway, kitchen, dining room, living room, family bathroom and double bedroom on the ground floor. On the first floor there are two further double bedrooms and shower room.

The property benefits from being situated on a corner plot with driveway for multiple vehicles, large gardens with summerhouse, double glazing and gas central heating.

Kitchen: Located at the rear of the property with space for a table and chairs, fitted with a range of floor and wall mounted cabinets, five ring gas hob with electric oven below, space for washing machine and under counter fridge, stainless steel sink with window above and back door to access the garden.

Shower Room: With tiled flooring walk in shower, WC and wash hand basin, tiled walls and Velux window.

Exterior: Gravel driveway to the front of the property for multiple vehicles, enclosed by mature trees and shrubs, single garage with up and over door. At the rear of the property there is decking area, patio seating area, lawn and summerhouse enclosed by mature trees providing total privacy.