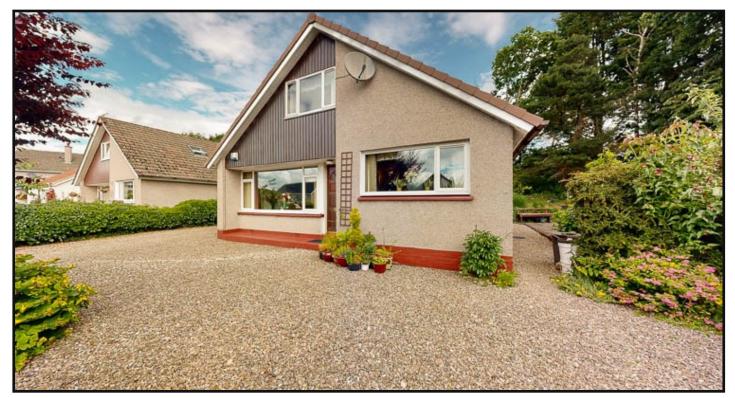

## 27 CORALBANK, RATTRAY, PH10 7EW

AN ATTRACTIVE AND SPACIOUS DETACHED THREE BEDROOM CHALET STYLE VILLA WITH SPACIOUS CORNER PLOT GARDEN WITH SUMMERHOUSE, GARAGE AND DRIVEWAY, SITUATED IN A SOUGHT-AFTER RESIDENTIAL AREA OF RATTRAY.

## OFFERS OVER £215,000

Miller Gerrard are delighted to bring to the market this spacious three bedroom detached chalet style villa with large gardens in a popular residential area of Rattray.

The property comprises entrance hallway, kitchen, dining room, living room, family bathroom and double bedroom on the ground floor. On the first floor there are two further double bedrooms and shower room.

The property benefits from being situated on a corner plot with driveway for multiple vehicles, large gardens with summerhouse, double glazing and gas central heating.

Kitchen: Located at the rear of the property with space for a table and chairs, fitted with a range of floor and wall mounted cabinets, five ring gas hob with electric oven below, space for washing machine and under counter fridge, stainless steel sink with window above and back door to access the garden.