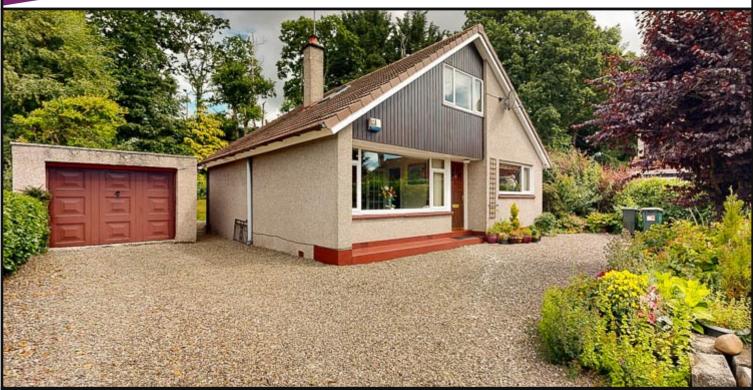

## 27 CORALBANK, RATTRAY, PH10 7EW

AN ATTRACTIVE AND SPACIOUS DETACHED THREE BEDROOM CHALET STYLE VILLA WITH SPACIOUS CORNER PLOT GARDEN WITH SUMMERHOUSE, GARAGE AND DRIVEWAY, SITUATED IN A SOUGHT-AFTER RESIDENTIAL AREA OF RATTRAY.

## OFFERS OVER £215,000

Miller Gerrard are delighted to bring to the market this spacious three bedroom detached chalet style villa with large gardens in a popular residential area of Rattray.

The property comprises entrance hallway, kitchen, dining room, living room, family bathroom and double bedroom on the ground floor. On the first floor there are two further double bedrooms and shower room.

The property benefits from being situated on a corner plot with driveway for multiple vehicles, large gardens with summerhouse, double glazing and gas central heating.

Kitchen: Located at the rear of the property with space for a table and chairs, fitted with a range of floor and wall mounted cabinets, five ring gas hob with electric oven below, space for washing machine and under counter fridge, stainless steel sink with window above and back door to access the garden.

Shower Room: With tiled flooring walk in shower, WC and wash hand basin, tiled walls and Velux window.

Exterior: Gravel driveway to the front of the property for multiple vehicles, enclosed by mature trees and shrubs, single garage with up and over door. At the rear of the property there is decking area, patio seating area, lawn and summerhouse enclosed by mature trees providing total privacy.