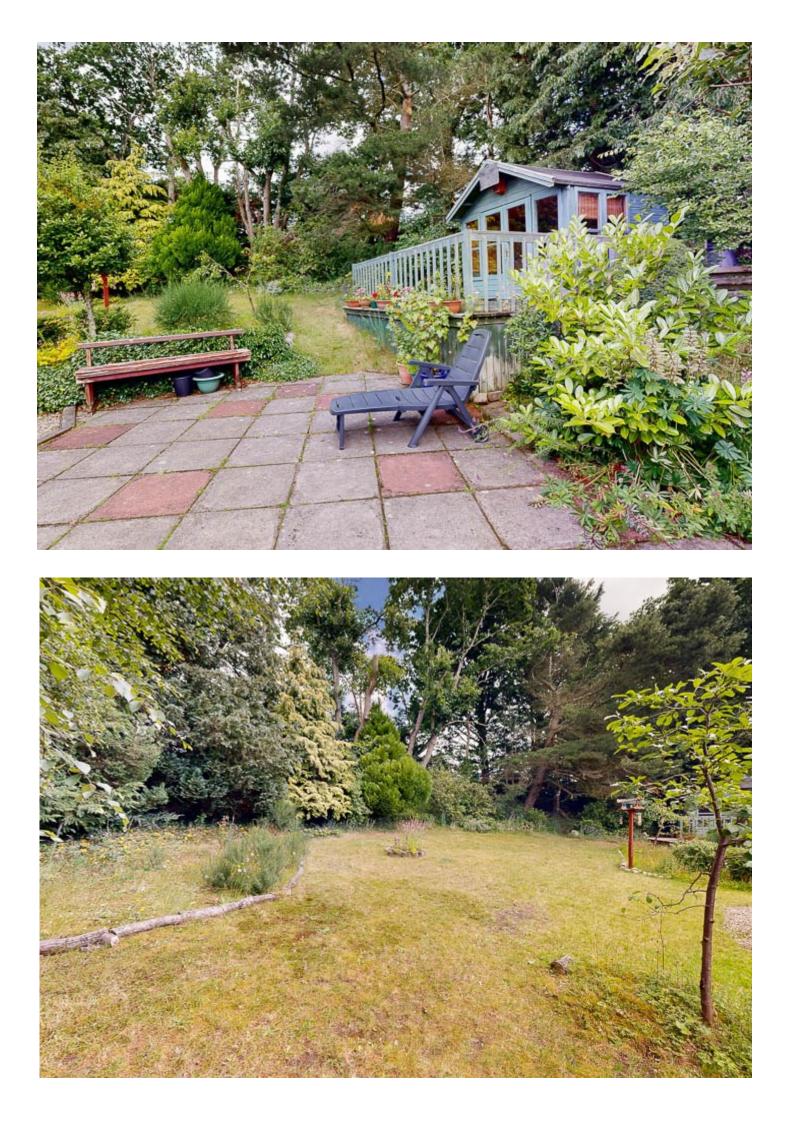

The property benefits from being situated on a corner plot with driveway for multiple vehicles, large gardens with summerhouse, double glazing and gas central heating.

Kitchen: Located at the rear of the property with space for a table and chairs, fitted with a range of floor and wall mounted cabinets, five ring gas hob with electric oven below, space for washing machine and under counter fridge, stainless steel sink with window above and back door to access the garden.

Shower Room: With tiled flooring walk in shower, WC and wash hand basin, tiled walls and Velux window.

Exterior: Gravel driveway to the front of the property for multiple vehicles, enclosed by mature trees and shrubs, single garage with up and over door. At the rear of the property there is decking area, patio seating area, lawn and summerhouse enclosed by mature trees providing total privacy.