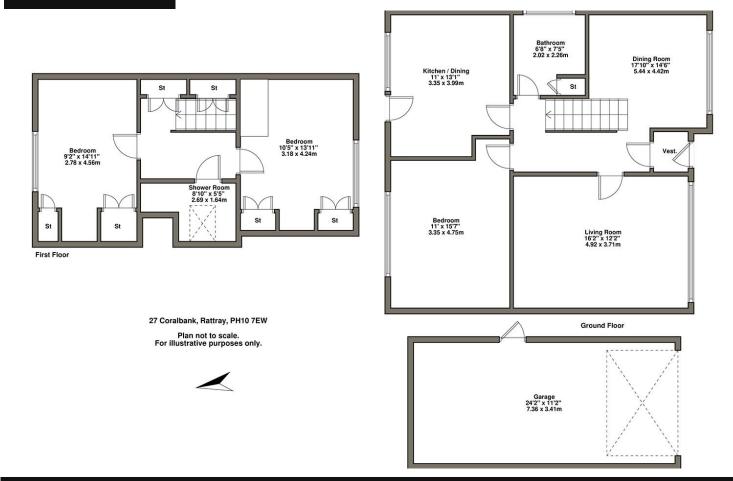

- ENTRANCE HALLWAY
- DINING ROOM
- THREE DOUBLE BEDROOMS
- SHOWER ROOM
- SPACIOUS GARDEN
- GAS CENTRAL HEATING
- EPC RATING 'D'

- KITCHEN
- LIVING ROOM
- FAMILY BATHROOM
- DRIVEWAY & GARAGE
- SUMMERHOUSE
- COUNCIL TAX BAND 'D'
- HOME REPORT VALUE £215,000

| ROOM DIMENSIONS | (in meters) |             | (in meters) |
|-----------------|-------------|-------------|-------------|
| KITCHEN         | 3.35 X 3.99 | DINING ROOM | 5.44 X 4.42 |
| LIVING ROOM     | 4.92 x 3.71 | BEDROOM ONE | 3.35 x 4.75 |
| FAMILY BATHROOM | 2.02 x 2.26 | BEDROOM TWO | 2.78 x 4.56 |
| BEDROOM THREE   | 3.18 x 4.24 | SHOWER ROOM | 2.69 x 1.64 |
| GARAGE          |             |             |             |