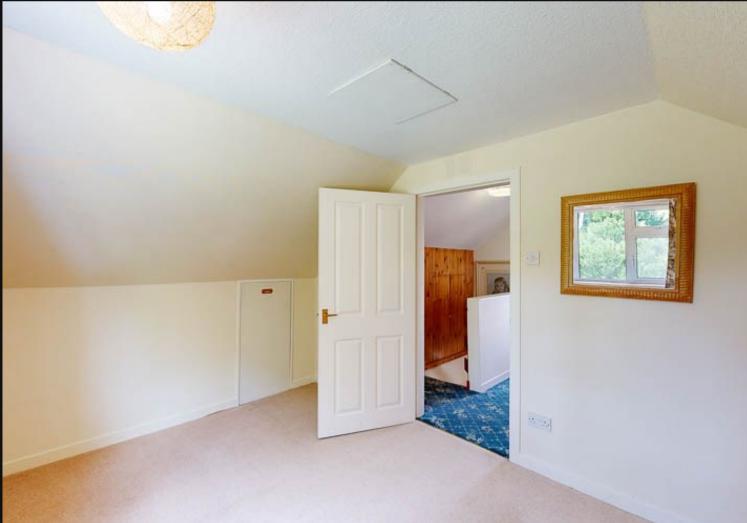

Bedroom Two: Spacious double bedroom with built-in wardrobe and window overlooking the garden with combed ceiling and eaves storage.

Bedroom Three: Another spacious double bedroom located at the front of the property with built-in wardrobe and combed ceiling.