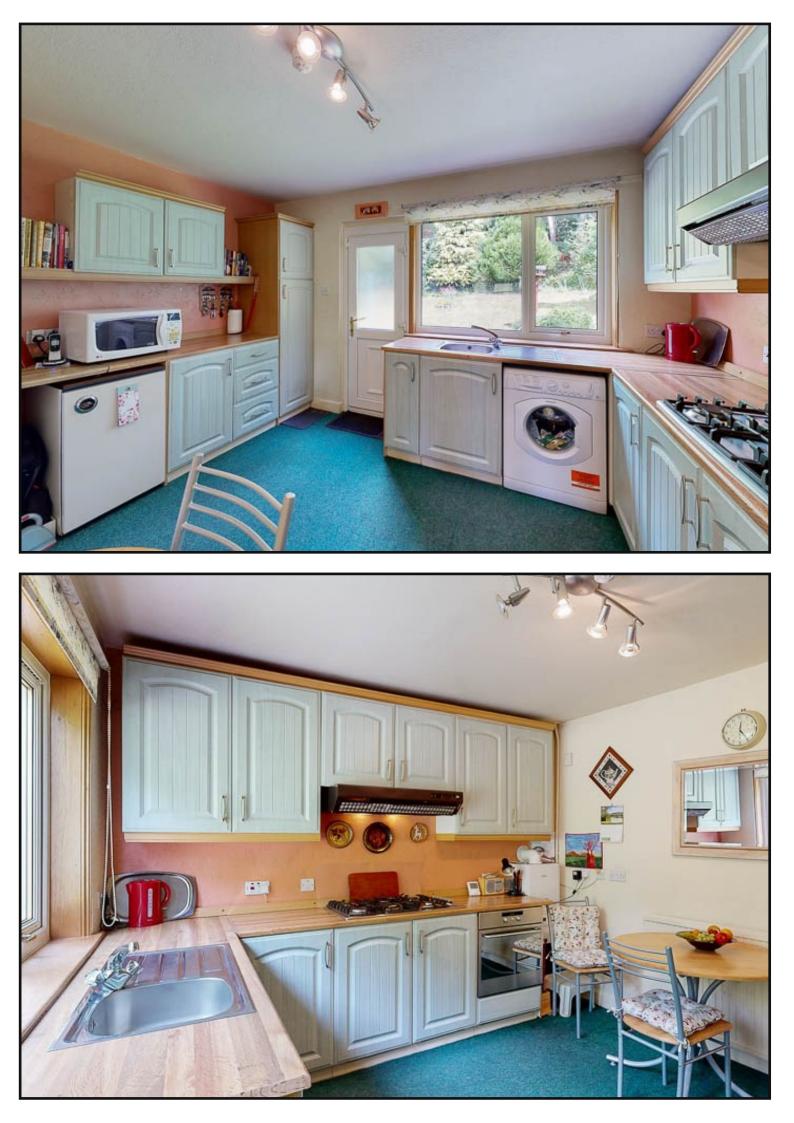

The property benefits from being situated on a corner plot with driveway for multiple vehicles, large gardens with summerhouse, double glazing and gas central heating.

Kitchen: Located at the rear of the property with space for a table and chairs, fitted with a range of floor and wall mounted cabinets, five ring gas hob with electric oven below, space for washing machine and under counter fridge, stainless steel sink with window above and back door to access the garden.