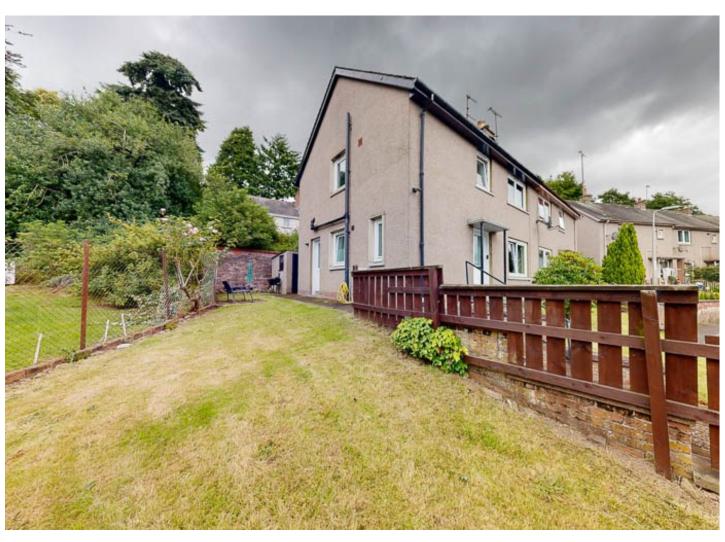

The property benefits from being situated on a corner plot providing spacious gardens to the front, side and rear. With gas central heating, double glazing and outside store.

Kitchen: Located at the rear of the property with floor fitted and wall mounted cabinets, dual aspect windows and space for cooker, washing machine, tumble dryer and fridge freezer. Stainless steel sink with window above overlooking the garden, two walk in larder cupboards and back door to access garden.

Exterior: The front of the property is laid to lawn with pathway around the side to the rear. The side is enclosed by fencing and laid to lawn. At the rear there is a high masonry wall, lawn area, drying area and concrete store.