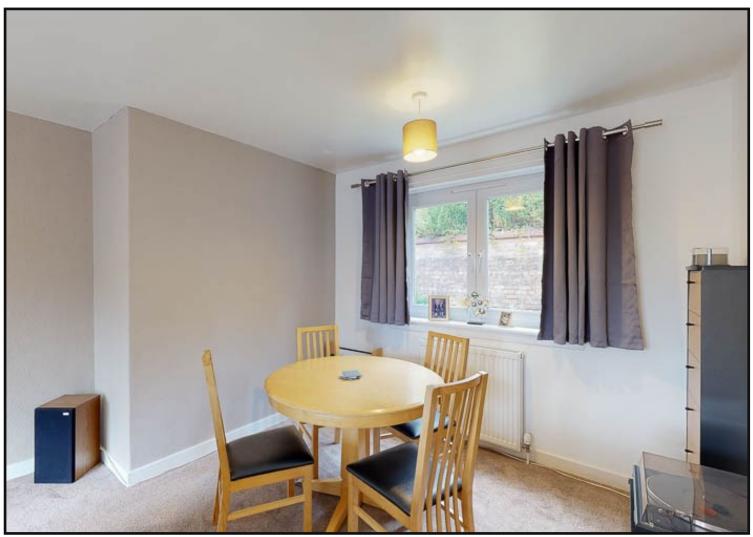

Living / Dining Room: A spacious and bright living / dining room with dual aspect windows, feature fireplace with marble hearth, wooden surround and electric fire. Ample space for a table and chairs.

Bathroom: Comprising bath with over bath shower, WC and wash hand basin.