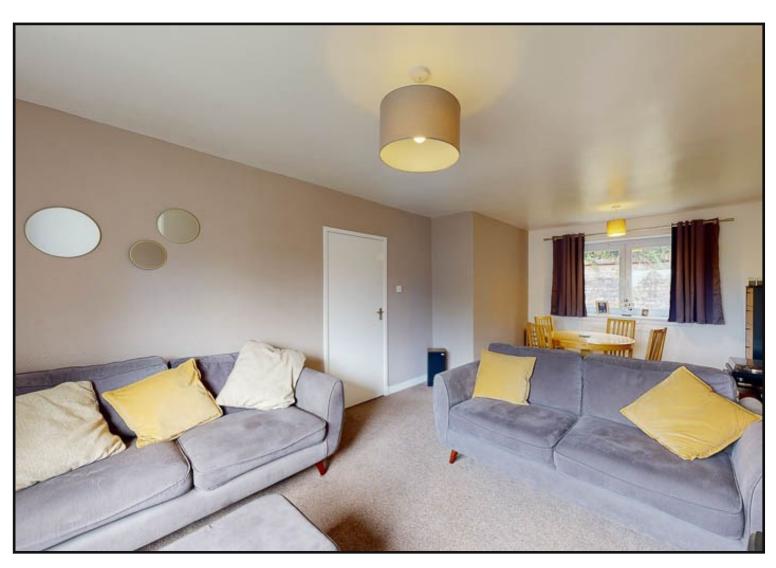

Living / Dining Room: A spacious and bright living / dining room with dual aspect windows, feature fireplace with marble hearth, wooden surround and electric fire. Ample space for a table and chairs.

Bathroom: Comprising bath with over bath shower, WC and wash hand basin.