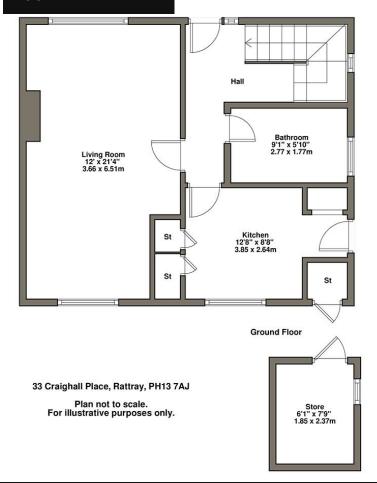

## **FLOOR PLAN**

Whilst every attempt has been made to ensure the accuracy of the floor plan contained here, measurements of doors, windows, rooms and any other items are approximate and no responsibility is taken for any error, omission, or mis-statement. This plan is for illustrative purposes only and should be used as such by any prospective purchaser. The services, systems and appliances shown have not been tested and no guarantee as to their operability or efficiency can be given..

| ROOM DIMENSIONS | (in meters) |                      | (in meters) |
|-----------------|-------------|----------------------|-------------|
| KITCHEN         | 3.85 X 2.64 | LIVING / DINING ROOM | 3.66 X 6.51 |
| BATHROOM        | 2.77 X 1.77 | DOUBLE BEDROOM       | 3.68 X 3.58 |
| DOUBLE BEDROOM  | 3.68 X 2.88 | DOUBLE BEDROOM       | 2.91 X 3.48 |
| BATHROOM        | 3.89 X 1.91 | STORE                | 1.85 X 2.37 |