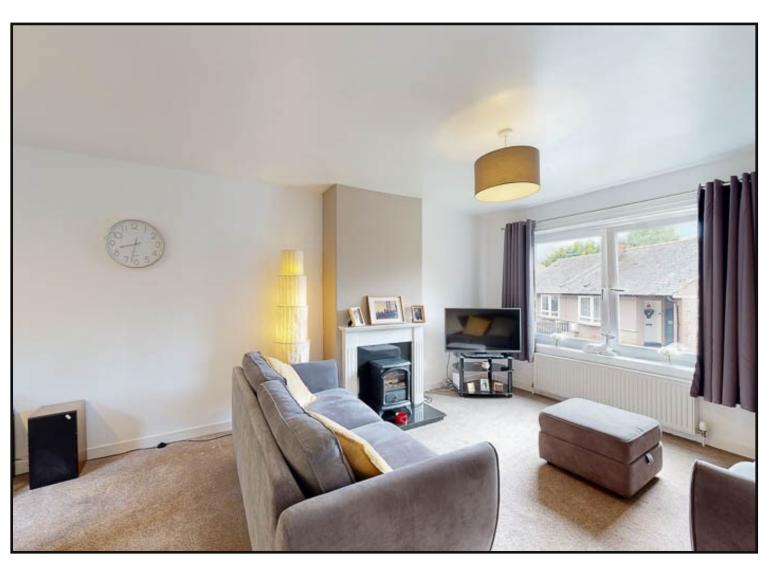

Living / Dining Room: A spacious and bright living / dining room with dual aspect windows, feature fireplace with marble hearth, wooden surround and electric fire. Ample space for a table and chairs.

Bathroom: Comprising bath with over bath shower, WC and wash hand basin.