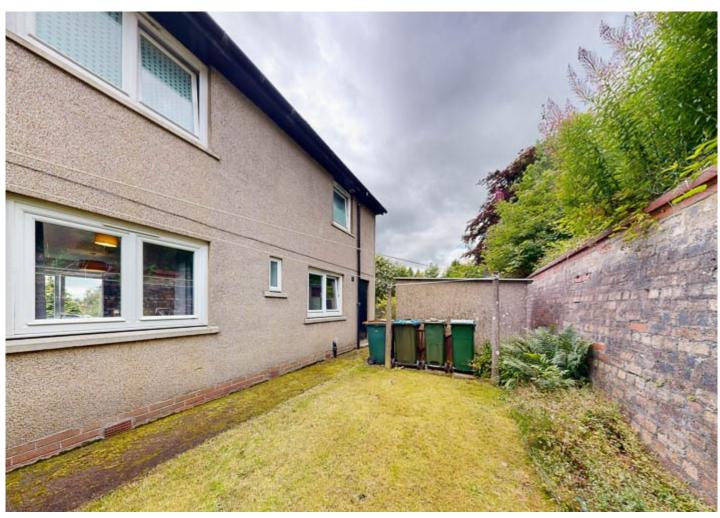

The property benefits from being situated on a corner plot providing spacious gardens to the front, side and rear. With gas central heating, double glazing and outside store.

Kitchen: Located at the rear of the property with floor fitted and wall mounted cabinets, dual aspect windows and space for cooker, washing machine, tumble dryer and fridge freezer. Stainless steel sink with window above overlooking the garden, two walk in larder cupboards and back door to access garden.

Exterior: The front of the property is laid to lawn with pathway around the side to the rear. The side is enclosed by fencing and laid to lawn. At the rear there is a high masonry wall, lawn area, drying area and concrete store.