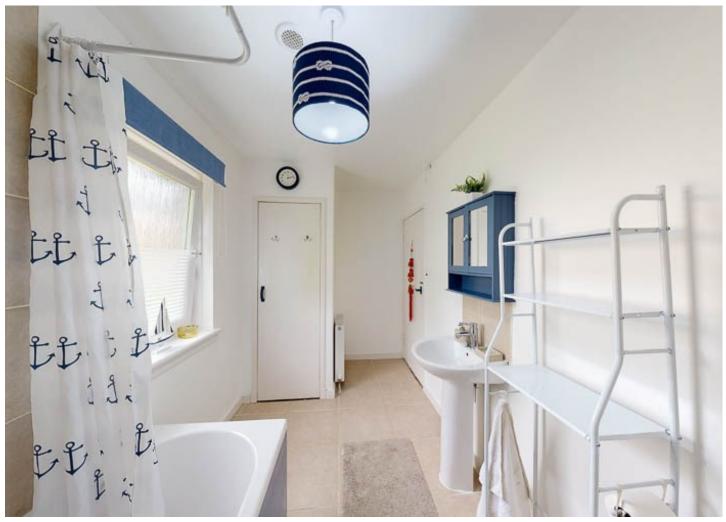

Bedroom Two: Located at the rear of the property another good size double bedroom.

Bedroom Three: Bright double room with window overlooking the side garden.

Bathroom:: Comprising bath with over bath shower, WC, wash hand basin and large linen cupboard.