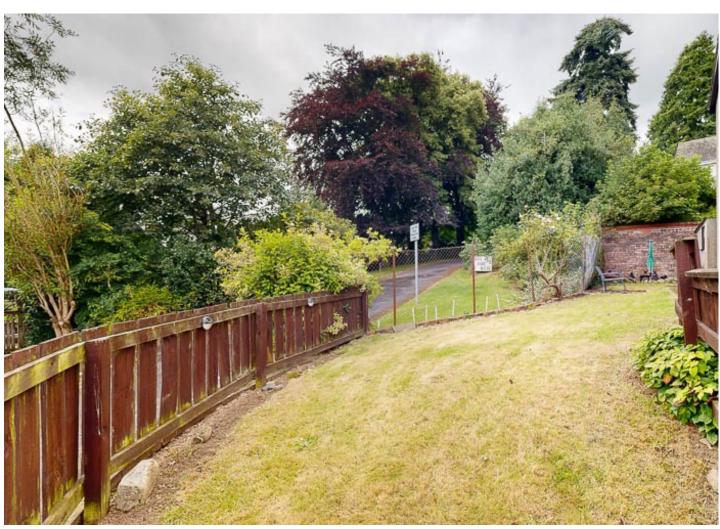

The property benefits from being situated on a corner plot providing spacious gardens to the front, side and rear. With gas central heating, double glazing and outside store.

Kitchen: Located at the rear of the property with floor fitted and wall mounted cabinets, dual aspect windows and space for cooker, washing machine, tumble dryer and fridge freezer. Stainless steel sink with window above overlooking the garden, two walk in larder cupboards and back door to access garden.

Exterior: The front of the property is laid to lawn with pathway around the side to the rear. The side is enclosed by fencing and laid to lawn. At the rear there is a high masonry wall, lawn area, drying area and concrete store.