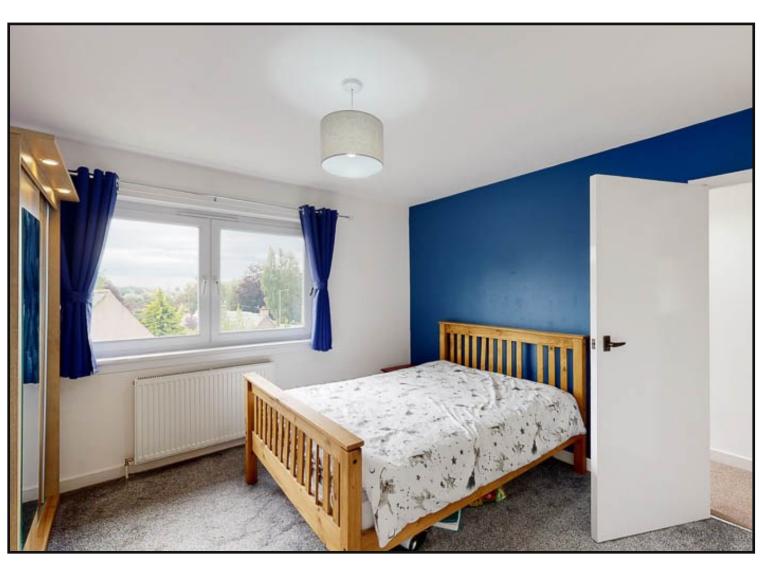

Carpeted stairs to first floor with window on the half landing providing lots of natural light.

Bedroom One: A bright spacious double bedroom with built-in cupboard and window overlooking the front garden.