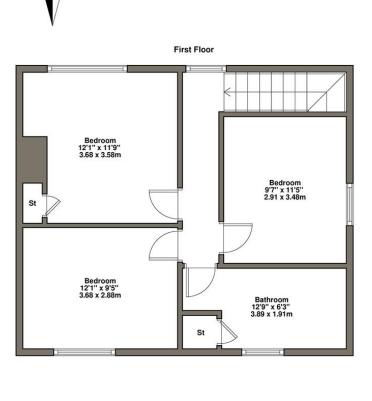

## **FLOOR PLAN**

Whilst every attempt has been made to ensure the accuracy of the floor plan contained here, measurements of doors, windows, rooms and any other items are approximate and no responsibility is taken for any error, omission, or mis-statement. This plan is for illustrative purposes only and should be used as such by any prospective purchaser. The services, systems and appliances shown have not been tested and no guarantee as to their operability or efficiency can be given..

| ROOM DIMENSIONS | (in meters) |                      | (in meters) |
|-----------------|-------------|----------------------|-------------|
| KITCHEN         | 3.85 X 2.64 | LIVING / DINING ROOM | 3.66 X 6.51 |
| BATHROOM        | 2.77 X 1.77 | DOUBLE BEDROOM       | 3.68 X 3.58 |
| DOUBLE BEDROOM  | 3.68 X 2.88 | DOUBLE BEDROOM       | 2.91 X 3.48 |
| BATHROOM        | 3.89 X 1.91 | STORE                | 1.85 X 2.37 |