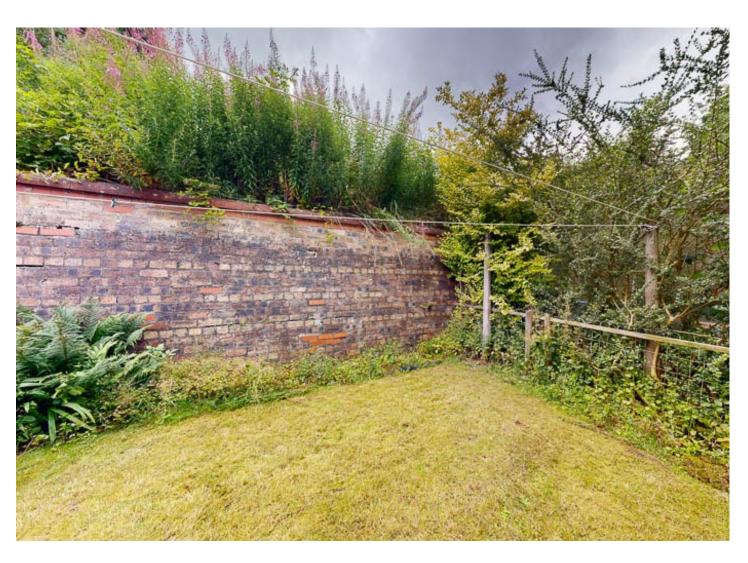

Exterior: The front of the property is laid to lawn with pathway around the side to the rear. The side is enclosed by fencing and laid to lawn. At the rear there is a high masonry wall, lawn area, drying area and concrete store.