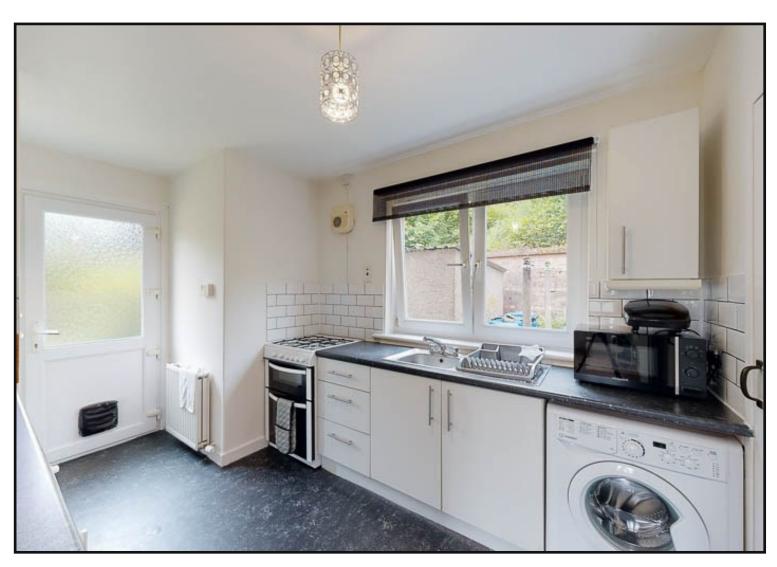

The property benefits from being situated on a corner plot providing spacious gardens to the front, side and rear. With gas central heating, double glazing and outside store.

Kitchen: Located at the rear of the property with floor fitted and wall mounted cabinets, dual aspect windows and space for cooker, washing machine, tumble dryer and fridge freezer. Stainless steel sink with window above overlooking the garden, two walk in larder cupboards and back door to access garden.