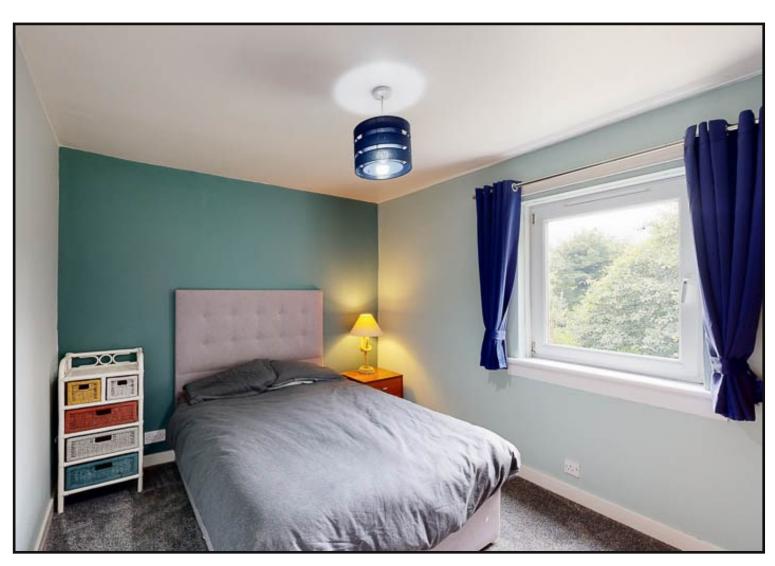

Bedroom Two: Located at the rear of the property another good size double bedroom.

Bedroom Three: Bright double room with window overlooking the side garden.

Bathroom:: Comprising bath with over bath shower, WC, wash hand basin and large linen cupboard.