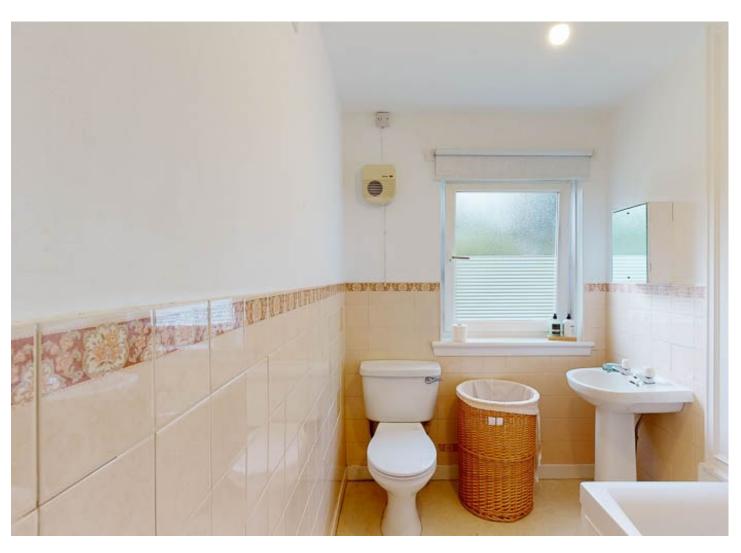

Living / Dining Room: A spacious and bright living / dining room with dual aspect windows, feature fireplace with marble hearth, wooden surround and electric fire. Ample space for a table and chairs.

Bathroom: Comprising bath with over bath shower, WC and wash hand basin.

Bedroom Two: Located at the rear of the property another good size double bedroom.

Bedroom Three: Bright double room with window overlooking the side garden.

Bathroom:: Comprising bath with over bath shower, WC, wash hand basin and large linen cupboard.