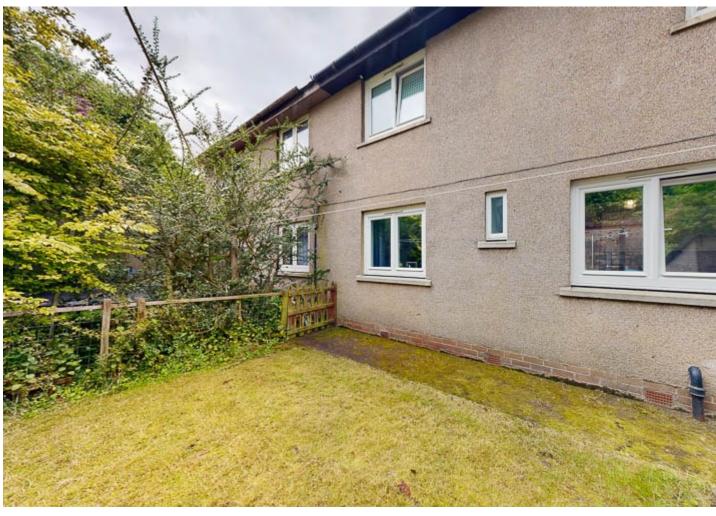

Exterior: The front of the property is laid to lawn with pathway around the side to the rear. The side is enclosed by fencing and laid to lawn. At the rear there is a high masonry wall, lawn area, drying area and concrete store.