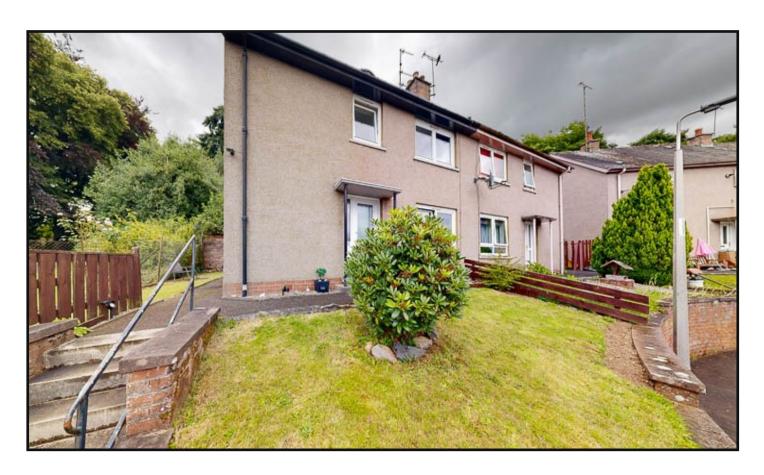

The property benefits from being situated on a corner plot providing spacious gardens to the front, side and rear. With gas central heating, double glazing and outside store.

Kitchen: Located at the rear of the property with floor fitted and wall mounted cabinets, dual aspect windows and space for cooker, washing machine, tumble dryer and fridge freezer. Stainless steel sink with window above overlooking the garden, two walk in larder cupboards and back door to access garden.

Exterior: The front of the property is laid to lawn with pathway around the side to the rear. The side is enclosed by fencing and laid to lawn. At the rear there is a high masonry wall, lawn area, drying area and concrete store.