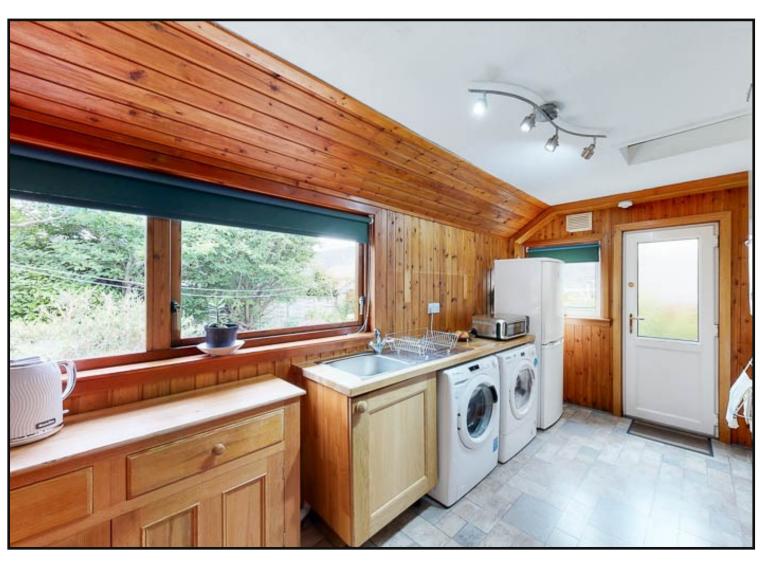

Kitchen: Comprising vinyl flooring, base units, washing machine, tumble dryer, fridge freezer and stainless steel sink. Dual aspect windows and door to access rear garden.

Dining Room / Bedroom Three: Located at the front of the property this spacious dining room has feature fireplace with wooden mantle, Edinburgh press, window overlooking the front garden, high ceiling and coving.