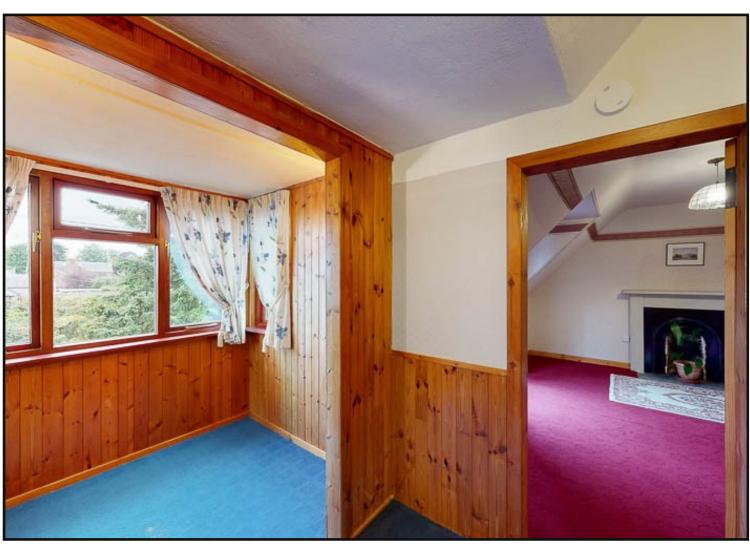

Family Bathroom: Comprising tiled floor and walls, bath, WC and wash hand basin.

Carpeted Stairs to first floor where you will find a bright snug area with the potential to be a seating area or office space on the top landing with large windows to the front of the property.