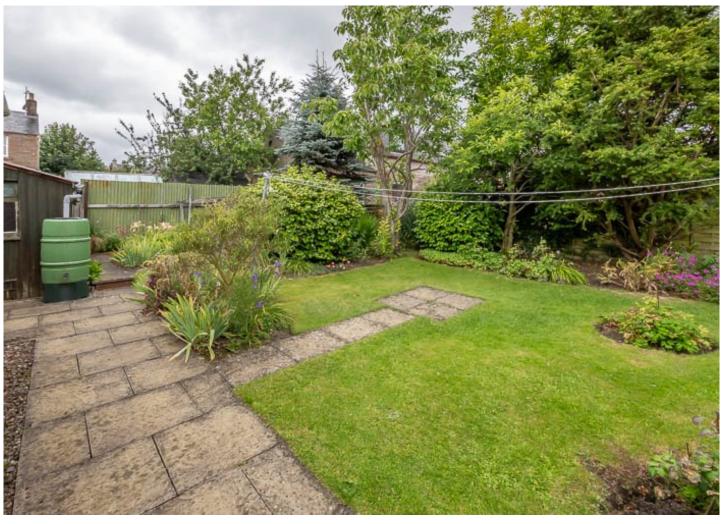

Exterior: The rear garden is very private and enclosed with paved pathway, patio seating area, lawn area, shrub and flower borders, all enclosed by wooden fencing. There is a single garage with up and over door and power supply, and a workshop at the rear of the property.