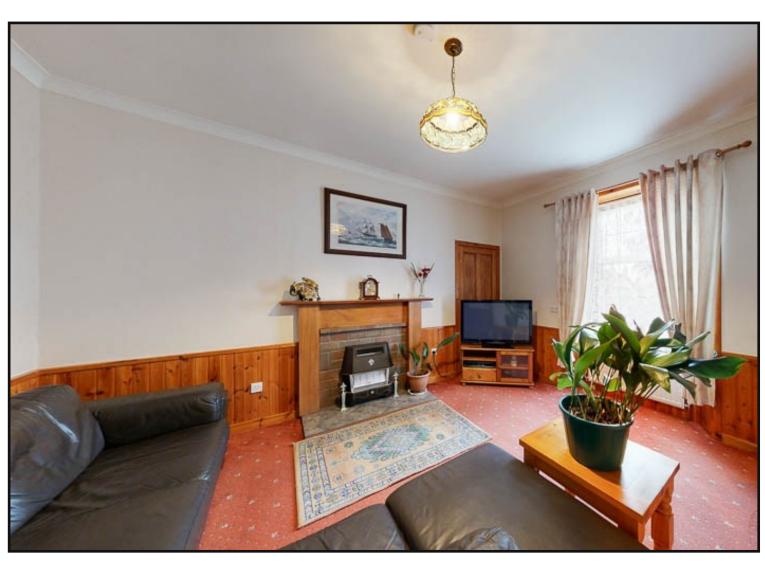

Entrance Vestibule: With half stained glass door leading into the open hallway to access all accommodation.

Living Room: A bright and spacious living room located at the front of the property with feature fireplace, tiled hearth and wooden mantle with gas fire and coving.