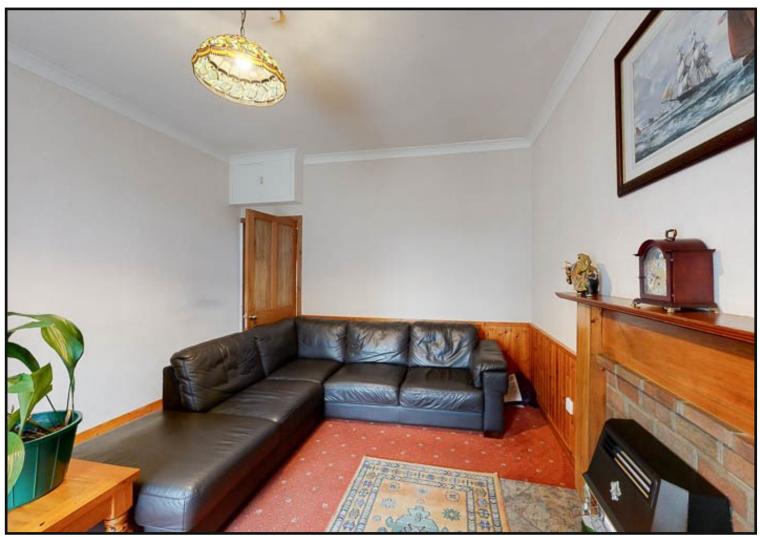

Entrance Vestibule: With half stained glass door leading into the open hallway to access all accommodation.

Living Room: A bright and spacious living room located at the front of the property with feature fireplace, tiled hearth and wooden mantle with gas fire and coving.