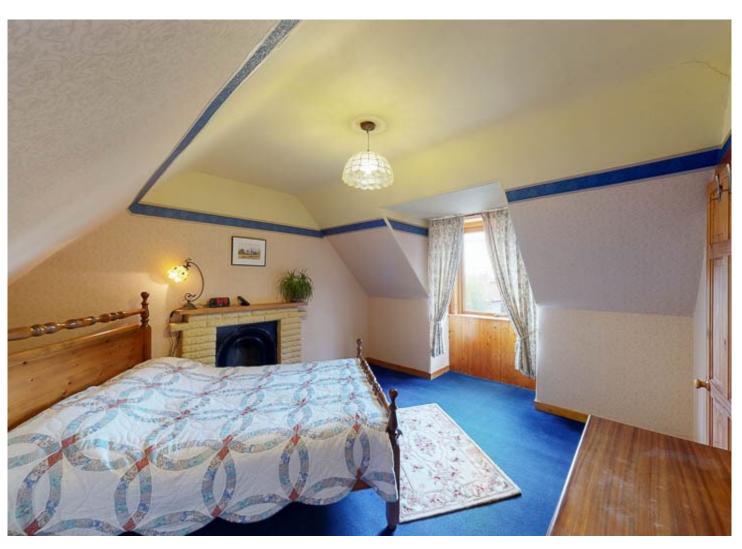

Bedroom One: A spacious and bright double bedroom with feature fireplace and window to the front.

Bedroom Two: Another spacious and bright double bedroom with feature fireplace, window to the front and large walk in cupboard.