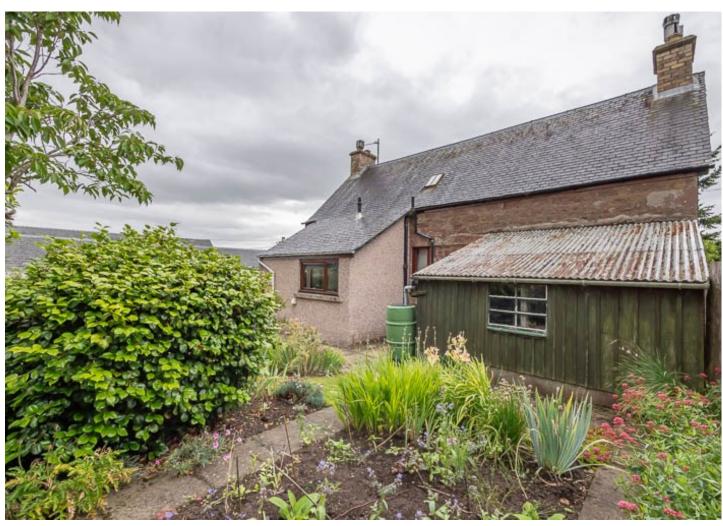

Exterior: The rear garden is very private and enclosed with paved pathway, patio seating area, lawn area, shrub and flower borders, all enclosed by wooden fencing. There is a single garage with up and over door and power supply, and a workshop at the rear of the property.