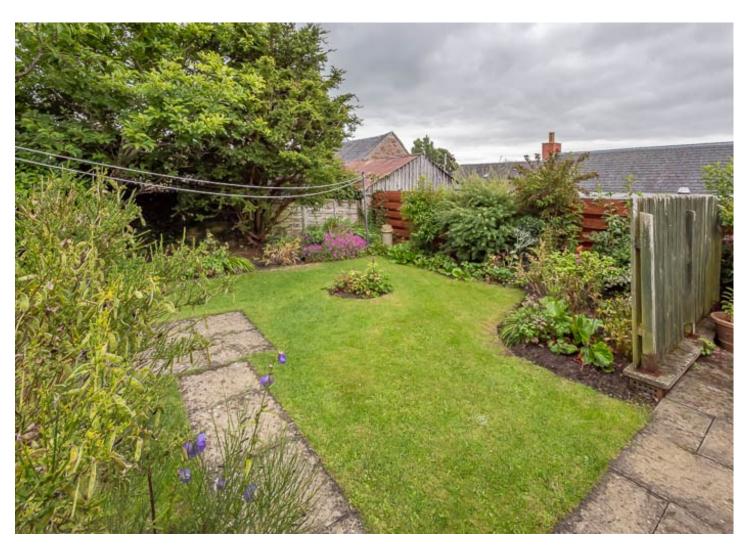

Exterior: The rear garden is very private and enclosed with paved pathway, patio seating area, lawn area, shrub and flower borders, all enclosed by wooden fencing. There is a single garage with up and over door and power supply, and a workshop at the rear of the property.