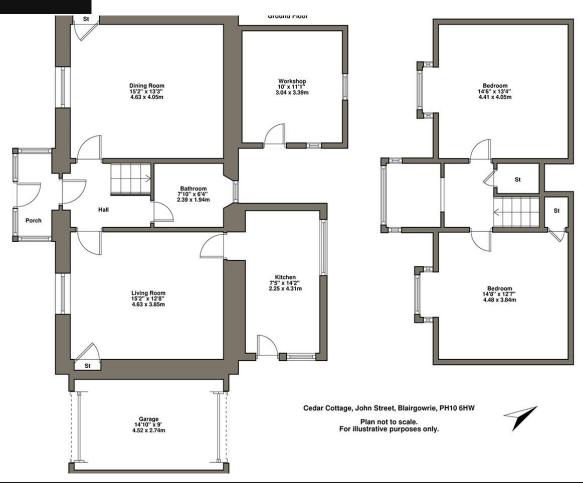

## **FLOOR PLAN**

Whilst every attempt has been made to ensure the accuracy of the floor plan contained here, measurements of doors, windows, rooms and any other items are approximate and no responsibility is taken for any error, omission, or mis-statement. This plan is for illustrative purposes only and should be used as such by any prospective purchaser. The services, systems and appliances shown have not been tested and no guarantee as to their operability or efficiency can be given..

| ROOM DIMENSIONS | (in meters) |             | (in meters) |
|-----------------|-------------|-------------|-------------|
| LIVING ROOM     | 4.63 X 3.85 | KITCHEN     | 2.25 X 4.31 |
| DINING ROOM     | 4.63 X 4.05 | BATHROOM    | 2.39 X 1.94 |
| BEDROOM ONE     | 4.41 X 4.05 | BEDROOM TWO | 4.48 X 3.84 |
| GARAGE          | 4.52 X 2.74 | WORKSHOP    | 3.04 X 3.39 |