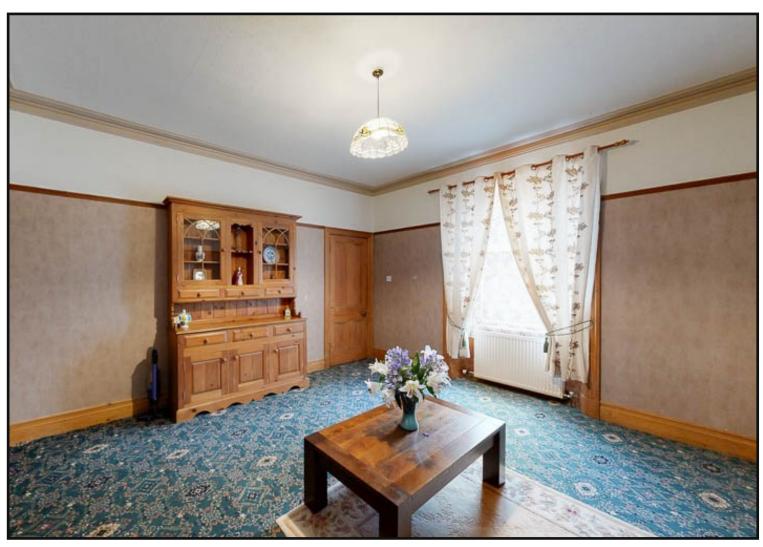

Kitchen: Comprising vinyl flooring, base units, washing machine, tumble dryer, fridge freezer and stainless steel sink. Dual aspect windows and door to access rear garden.

Dining Room / Bedroom Three: Located at the front of the property this spacious dining room has feature fireplace with wooden mantle, Edinburgh press, window overlooking the front garden, high ceiling and coving.