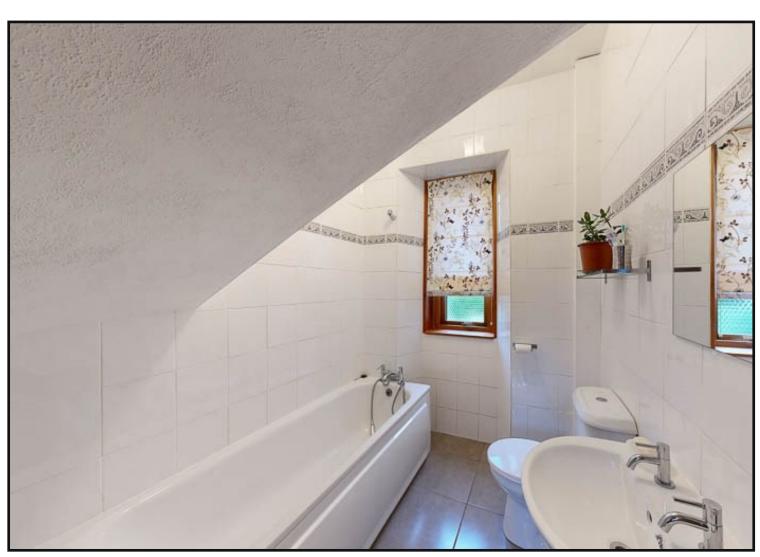

Family Bathroom: Comprising tiled floor and walls, bath, WC and wash hand basin.

Carpeted Stairs to first floor where you will find a bright snug area with the potential to be a seating area or office space on the top landing with large windows to the front of the property.