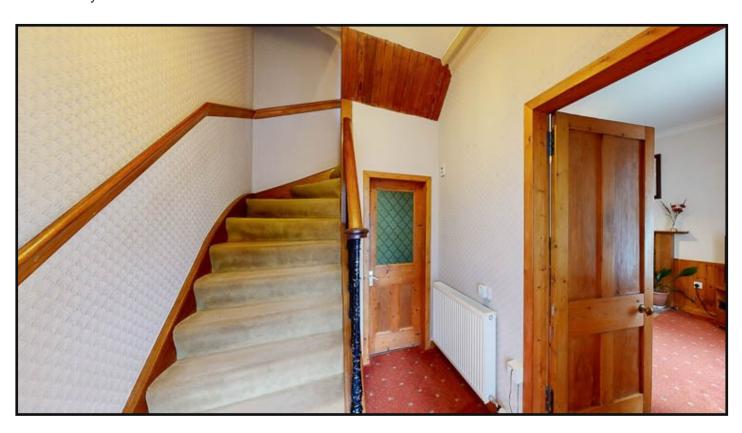

Entrance Vestibule: With half stained glass door leading into the open hallway to access all accommodation.

Living Room: A bright and spacious living room located at the front of the property with feature fireplace, tiled hearth and wooden mantle with gas fire and coving.

Family Bathroom: Comprising tiled floor and walls, bath, WC and wash hand basin.

Carpeted Stairs to first floor where you will find a bright snug area with the potential to be a seating area or office space on the top landing with large windows to the front of the property.