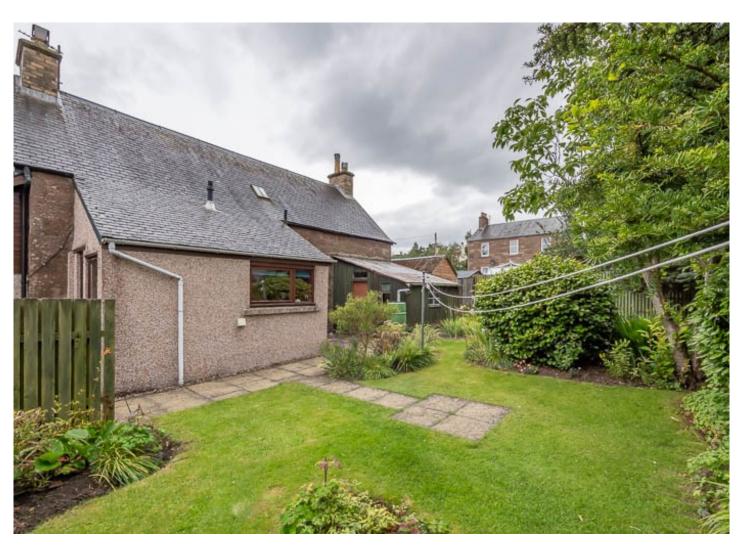

Exterior: The rear garden is very private and enclosed with paved pathway, patio seating area, lawn area, shrub and flower borders, all enclosed by wooden fencing. There is a single garage with up and over door and power supply, and a workshop at the rear of the property.