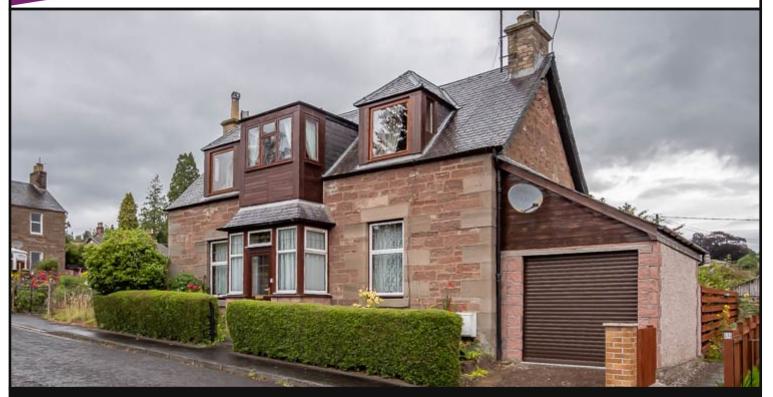

## MILLER GERRARD Solicitors and Estate Agents

CEDAR COTTAGE, JOHN STREET, BLAIRGOWRIE, PH10 6HW

AN IMMACULATE AND BEAUTIFULLY PRESENTED TWO / THREE BEDROOM DETACHED VICTORIAN VILLA WITH GARAGE, WORKSHOP AND GARDENS, LOCATED IN A HIGHLY DESIRABLE RESIDENTIAL AREA WITHIN WALKING DISTANCE OF THE TOWN CENTRE.

OFFERS OVER £220,000

Miller Gerrard are delighted to bring Cedar Cottage to the market. Cedar Cottage is a substantial Victorian style detached stone built villa, with spacious accommodation throughout, and which is located in a popular residential area of Blairgowrie providing easy access to all the local amenities.

The property benefits from large rooms, including many original features with high ceilings, fireplaces, double glazing and gas central heating. There is a garage, workshop and gardens to the rear of the property.