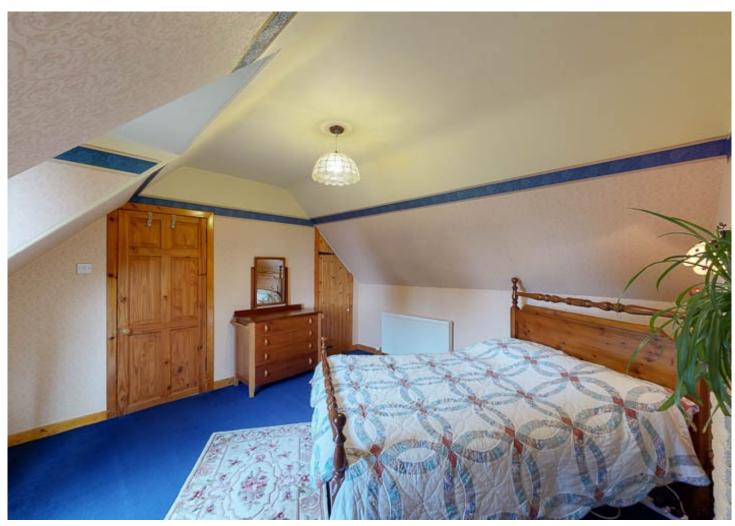

Bedroom One: A spacious and bright double bedroom with feature fireplace and window to the front.

Bedroom Two: Another spacious and bright double bedroom with feature fireplace, window to the front and large walk in cupboard.