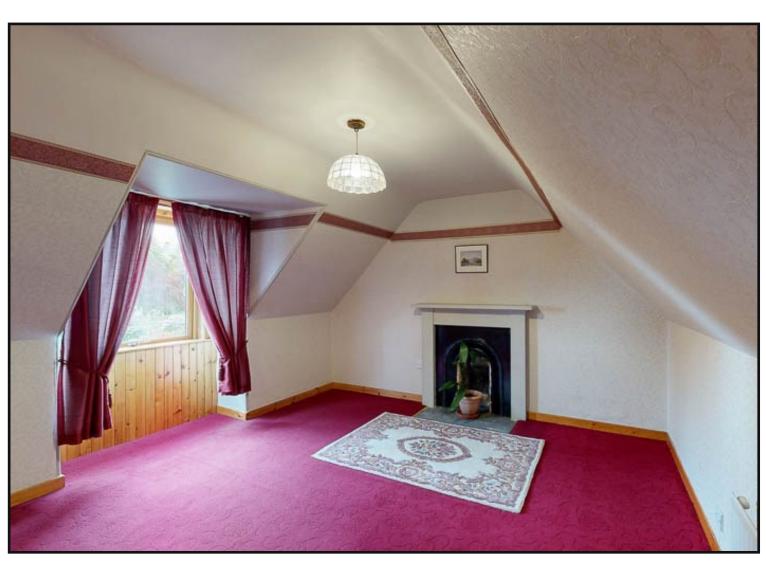

Bedroom One: A spacious and bright double bedroom with feature fireplace and window to the front.

Bedroom Two: Another spacious and bright double bedroom with feature fireplace, window to the front and large walk in cupboard.