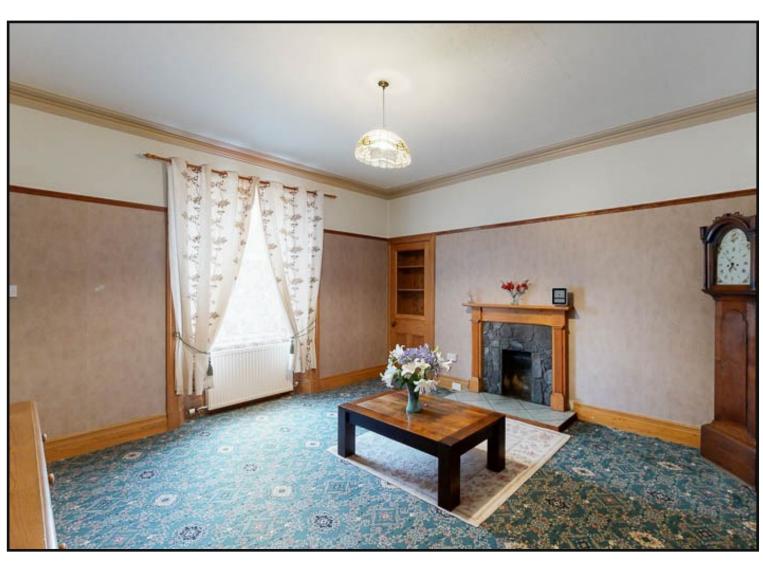

Entrance Vestibule: With half stained glass door leading into the open hallway to access all accommodation.

Living Room: A bright and spacious living room located at the front of the property with feature fireplace, tiled hearth and wooden mantle with gas fire and coving.