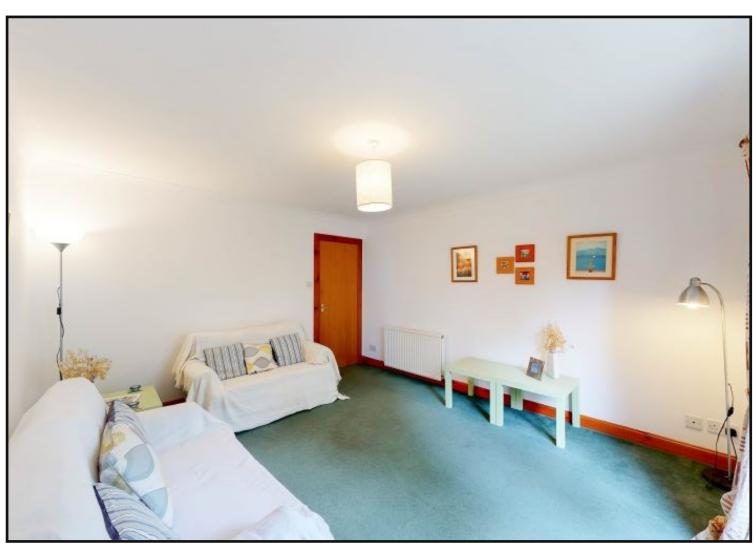

Living Room: Spacious carpeted living room with large walk in storage cupboard and Juliet balcony overlooking The River Ericht.

Bedroom One: Bright double bedroom with built-in wardrobes with mirror sliding doors.