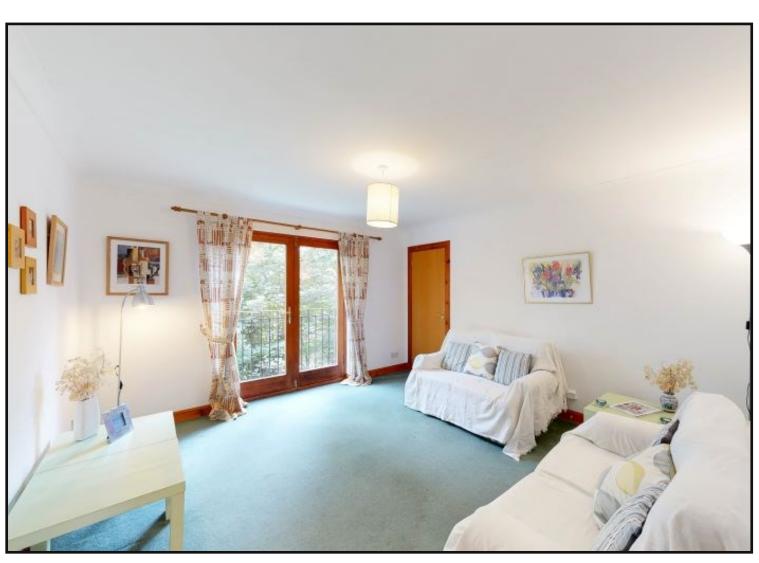

Living Room: Spacious carpeted living room with large walk in storage cupboard and Juliet balcony overlooking The River Ericht.

Bedroom One: Bright double bedroom with built-in wardrobes with mirror sliding doors.