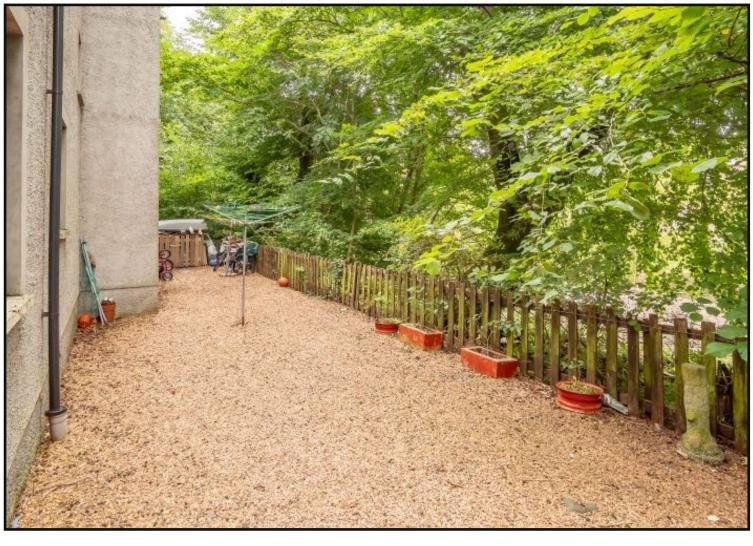

Bedroom Two: Another good sized bedroom with a built-in storage cupboard.

Shower Room: Fitted with white suite comprising shower enclosure, WC and wash hand basin.

Externally there is a residents car parking area and communal gardens which are laid to lawn with a drying area. There is a Factor charge for this maintenance which is in the region of around £120 per quarter, and covers the grounds maintenance, communal lighting, a management fee and the group buildings insurance.