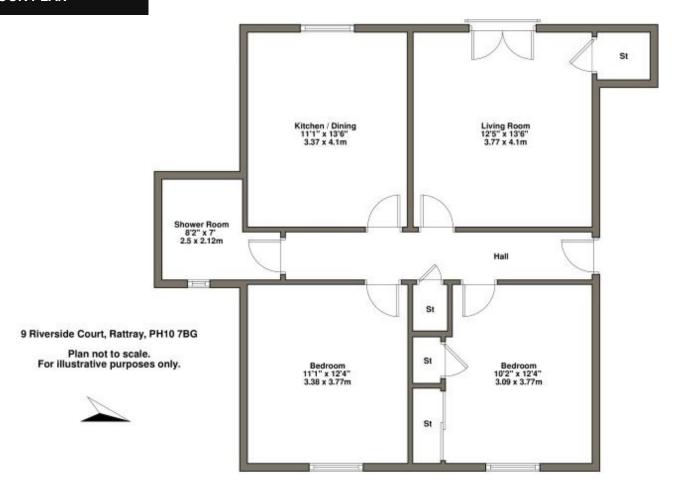

Whilst every attempt has been made to ensure the accuracy of the floor plan contained here, measurements of doors, windows, rooms and any other items are approximate and no responsibility is taken for any error, omission, or mis-statement. This plan is for illustrative purposes only and should be used as such by any prospective purchaser. The services, systems and appliances shown have not been tested and no guarantee as to their operability or efficiency can be given..

| ROOM DIMENSIONS | (in meters) |             | (in meters) |
|-----------------|-------------|-------------|-------------|
| DINING KITCHEN  | 3.37 X 4.1  | LIVING ROOM | 3.77 X 4.1  |
| BEDROOM ONE     | 3.38 X 3.77 | BEDROOM TWO | 3.09 X 3.77 |
| SHOWER ROOM     | 2.5 X 2.12  |             |             |
|                 |             |             |             |