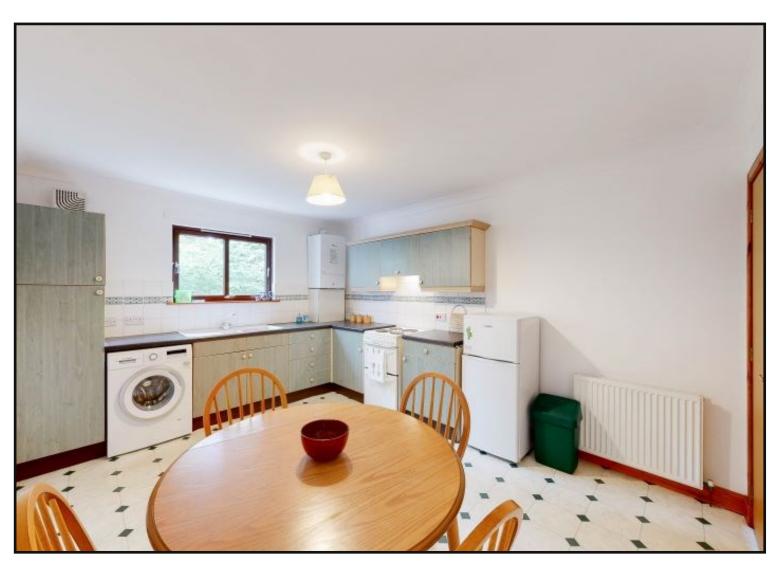

Dining Kitchen: A bright and spacious dining kitchen with floor fitted and wall mounted cabinets, tiled splashback, electric cooker, washing machine and fridge freezer, with ample space for a table and chairs.