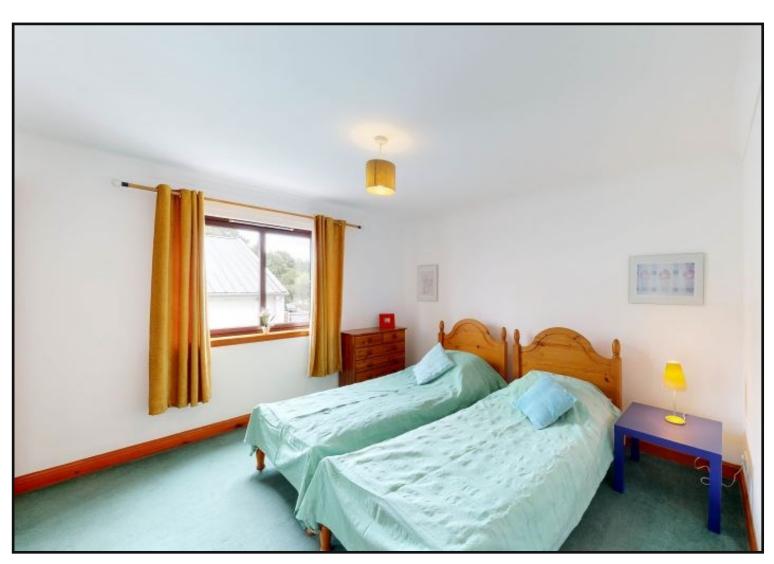

Living Room: Spacious carpeted living room with large walk in storage cupboard and Juliet balcony overlooking The River Ericht.

Bedroom One: Bright double bedroom with built-in wardrobes with mirror sliding doors.

Bedroom Two: Another good sized bedroom with a built-in storage cupboard.

Shower Room: Fitted with white suite comprising shower enclosure, WC and wash hand basin.

Externally there is a residents car parking area and communal gardens which are laid to lawn with a drying area. There is a Factor charge for this maintenance which is in the region of around £120 per quarter, and covers the grounds maintenance, communal lighting, a management fee and the group buildings insurance.