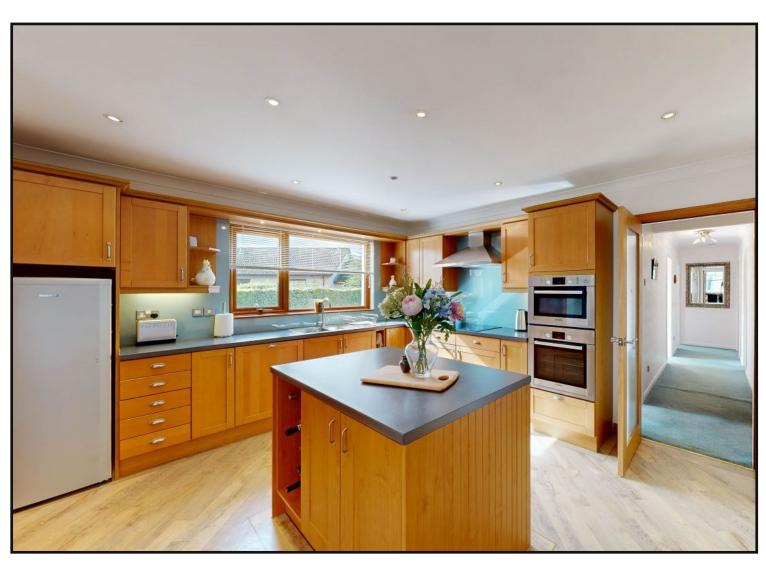

Living Room: This bright and spacious room includes a picture window to the front, an electric fire with marble hearth and door to access the dining room.

Kitchen / Dining Room: Located at the rear of the property with Amtico flooring, both floor fitted and wall mounted cabinets with contrasting work surfaces, stainless steel sink, dual aspect windows, induction hob with extractor above, eye level double oven, integrated dishwasher, fridge freezer and spacious larder cupboard.