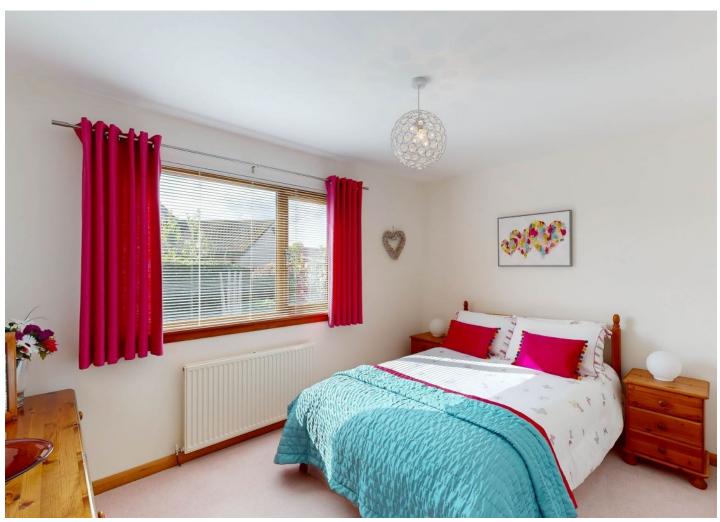

Bedroom Two: Spacious double bedroom with fitted wardrobes and mirrored sliding doors and window to the rear garden.

Bedroom Three: A bright double bedroom with built-in wardrobe and window to the front of the property.

Bedroom Four / Study: Located at the rear of the property this room provides either a fourth bedroom or office space, with built-in wardrobe and patio doors to access the garden.

Bathroom: Comprising tiled floor and walls, bath with over bath shower, WC and wash hand basin.