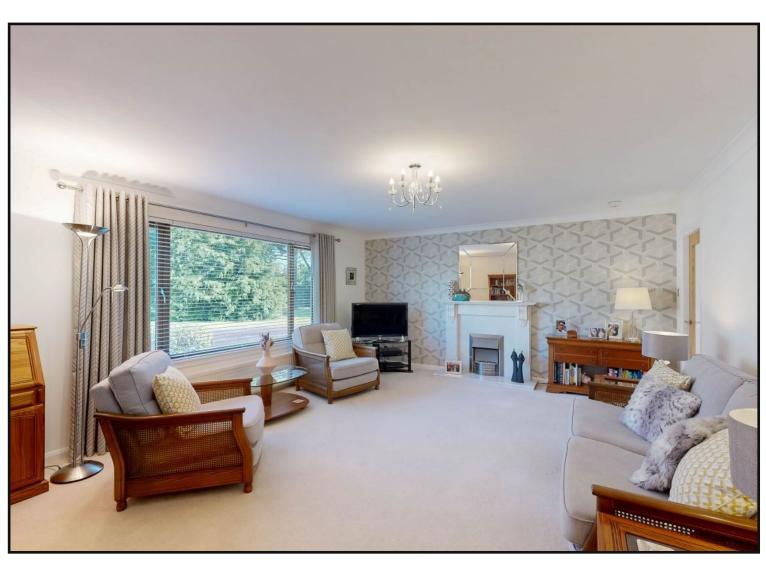

Living Room: This bright and spacious room includes a picture window to the front, an electric fire with marble hearth and door to access the dining room.

Kitchen / Dining Room: Located at the rear of the property with Amtico flooring, both floor fitted and wall mounted cabinets with contrasting work surfaces, stainless steel sink, dual aspect windows, induction hob with extractor above, eye level double oven, integrated dishwasher, fridge freezer and spacious larder cupboard.