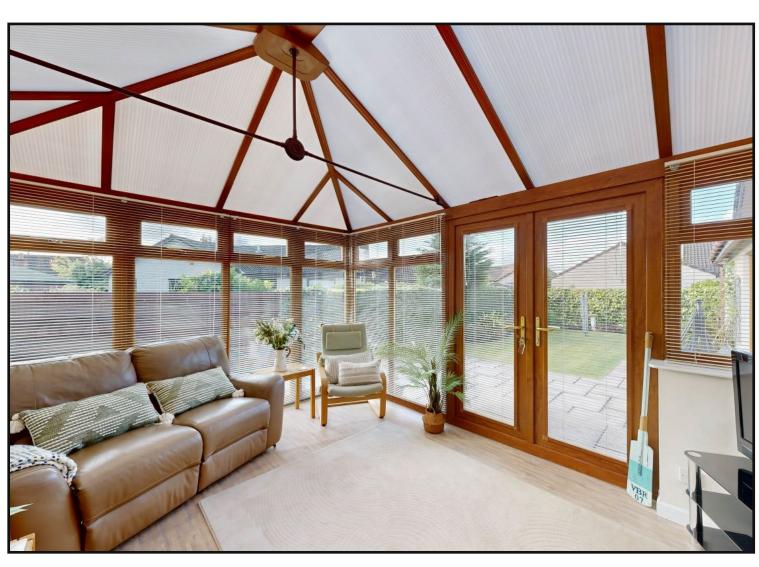

Conservatory: Accessed from the kitchen, the conservatory provides an additional room to relax and offers access to the rear garden.

Master Bedroom: Located at the front of the property with fitted wardrobes and mirrored sliding doors, en-suite comprising walk in shower, WC and wash hand basin.