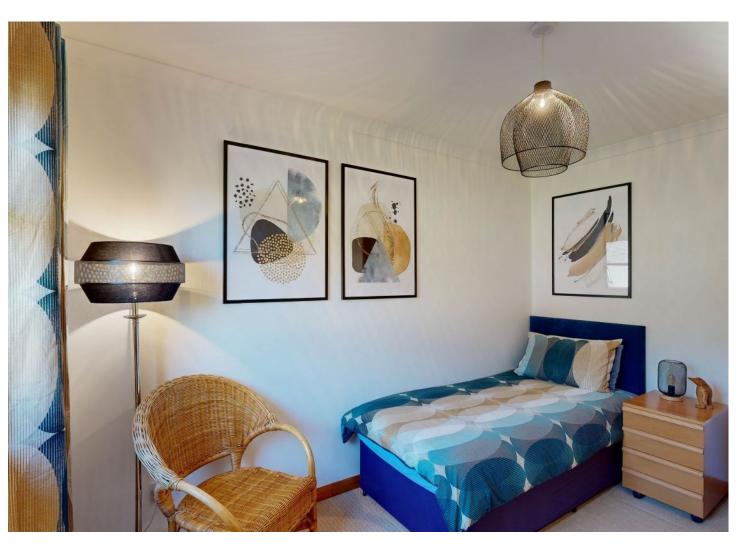

Bedroom Two: Spacious double bedroom with fitted wardrobes and mirrored sliding doors and window to the rear garden.

Bedroom Three: A bright double bedroom with built-in wardrobe and window to the front of the property.

Bedroom Four / Study: Located at the rear of the property this room provides either a fourth bedroom or office space, with built-in wardrobe and patio doors to access the garden.

Bathroom: Comprising tiled floor and walls, bath with over bath shower, WC and wash hand basin.