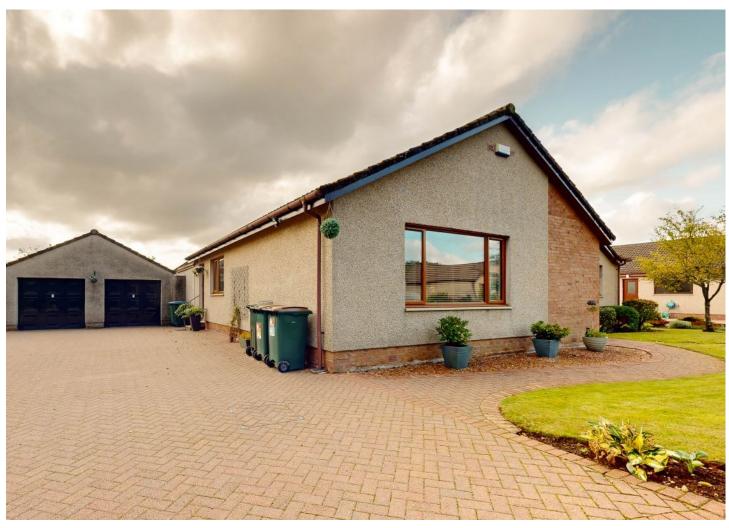

The property benefits from a driveway for multiple vehicles, double garage, front and rear gardens, gas central heating and double glazing.

Entrance vestibule with storage cupboard and door leading to 'L' shaped hallway providing access to all accommodation, with cupboard housing the central heating boiler.

Exterior: The front of the property is laid to lawn with flower and shrub borders, Monoblock driveway with space for multiple vehicles, large double garage and gate to access the rear garden, which is enclosed by fence and hedgerow with an area of lawn and patio seating area. The garden is very peaceful and private and enjoys a sunny position.