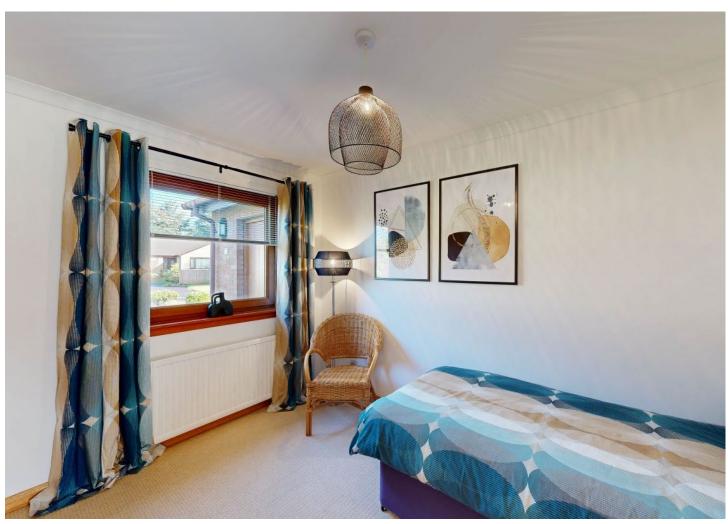

Bedroom Two: Spacious double bedroom with fitted wardrobes and mirrored sliding doors and window to the rear garden.

Bedroom Three: A bright double bedroom with built-in wardrobe and window to the front of the property.

Bedroom Four / Study: Located at the rear of the property this room provides either a fourth bedroom or office space, with built-in wardrobe and patio doors to access the garden.

Bathroom: Comprising tiled floor and walls, bath with over bath shower, WC and wash hand basin.