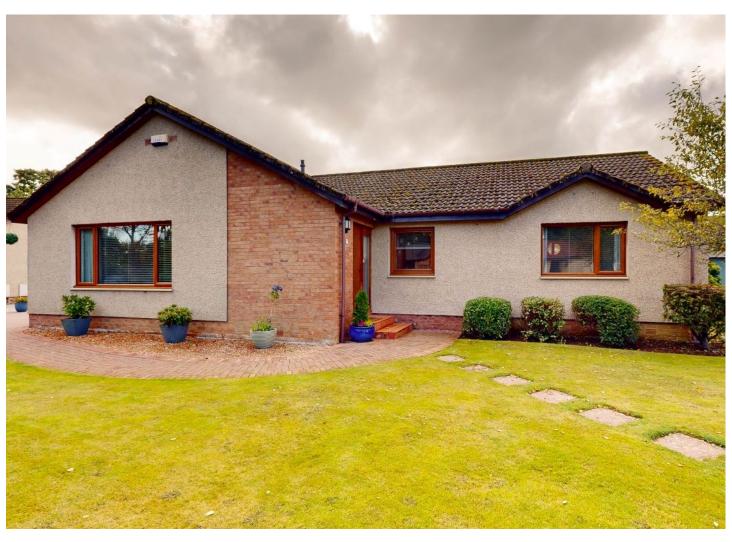

## MILLER GERRARD Solicitors and Estate Agents

7 ALTAMOUNT ROAD, BLAIRGOWRIE, PH10 6QL

A DELIGHTFUL AND SPACIOUS FOUR BED DETACHED BUNGALOW WHICH IS PRESENTED IN MOVE IN CONDITION, SITUATED IN A QUIET CUL-DE-SAC LOCATION, WITHIN WALKING DISTANCE OF BOTH THE COMMUNITY CAMPUS AND BLAIRGOWRIE HIGH SCHOOL.

OFFERS OVER £330,000

Miller Gerrard are delighted to bring to the market this spacious four bed detached bungalow, presented in excellent decorative order with driveway, garage and gardens.

The property comprises entrance vestibule, hallway, living room, kitchen / dining room, conservatory, master bedroom with en-suite, three further bedrooms and family bathroom.

Exterior: The front of the property is laid to lawn with flower and shrub borders, Monoblock driveway with space for multiple vehicles, large double garage and gate to access the rear garden, which is enclosed by fence and hedgerow with an area of lawn and patio seating area. The garden is very peaceful and private and enjoys a sunny position.