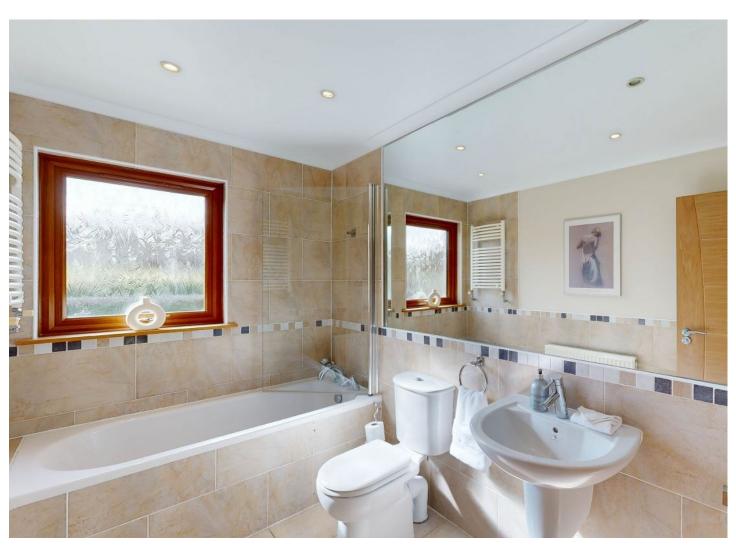

Bedroom Four / Study: Located at the rear of the property this room provides either a fourth bedroom or office space, with built-in wardrobe and patio doors to access the garden.

Bathroom: Comprising tiled floor and walls, bath with over bath shower, WC and wash hand basin.