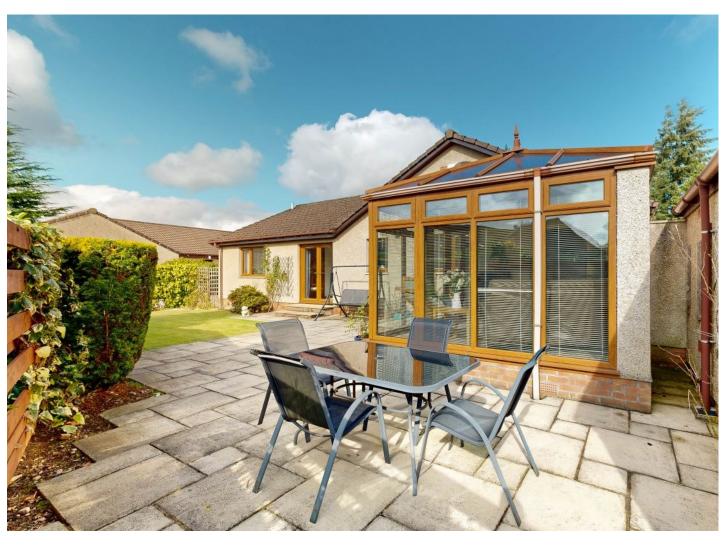

Conservatory: Accessed from the kitchen, the conservatory provides an additional room to relax and offers access to the rear garden.

Master Bedroom: Located at the front of the property with fitted wardrobes and mirrored sliding doors, en-suite comprising walk in shower, WC and wash hand basin.

Exterior: The front of the property is laid to lawn with flower and shrub borders, Monoblock driveway with space for multiple vehicles, large double garage and gate to access the rear garden, which is enclosed by fence and hedgerow with an area of lawn and patio seating area. The garden is very peaceful and private and enjoys a sunny position.