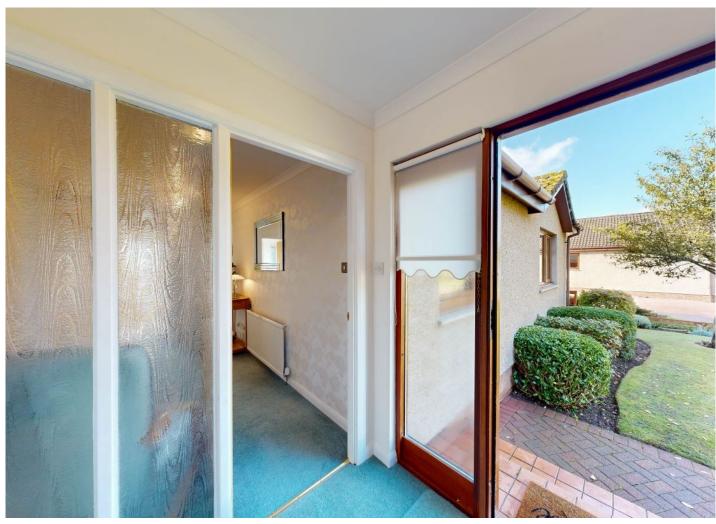

Conservatory: Accessed from the kitchen, the conservatory provides an additional room to relax and offers access to the rear garden.

Master Bedroom: Located at the front of the property with fitted wardrobes and mirrored sliding doors, en-suite comprising walk in shower, WC and wash hand basin.