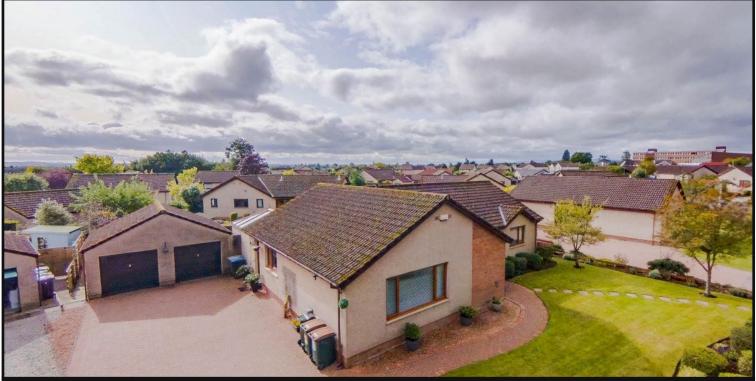

## MILLER GERRARD Solicitors and Estate Agents

7 ALTAMOUNT ROAD, BLAIRGOWRIE, PH10 6QL

A DELIGHTFUL AND SPACIOUS FOUR BED DETACHED BUNGALOW WHICH IS PRESENTED IN MOVE IN CONDITION, SITUATED IN A QUIET CUL-DE-SAC LOCATION, WITHIN WALKING DISTANCE OF BOTH THE COMMUNITY CAMPUS AND BLAIRGOWRIE HIGH SCHOOL.

OFFERS OVER £330,000

Miller Gerrard are delighted to bring to the market this spacious four bed detached bungalow, presented in excellent decorative order with driveway, garage and gardens.

The property comprises entrance vestibule, hallway, living room, kitchen / dining room, conservatory, master bedroom with en-suite, three further bedrooms and family bathroom.

The property benefits from a driveway for multiple vehicles, double garage, front and rear gardens, gas central heating and double glazing.

Entrance vestibule with storage cupboard and door leading to 'L' shaped hallway providing access to all accommodation, with cupboard housing the central heating boiler.

Exterior: The front of the property is laid to lawn with flower and shrub borders, Monoblock driveway with space for multiple vehicles, large double garage and gate to access the rear garden, which is enclosed by fence and hedgerow with an area of lawn and patio seating area. The garden is very peaceful and private and enjoys a sunny position.