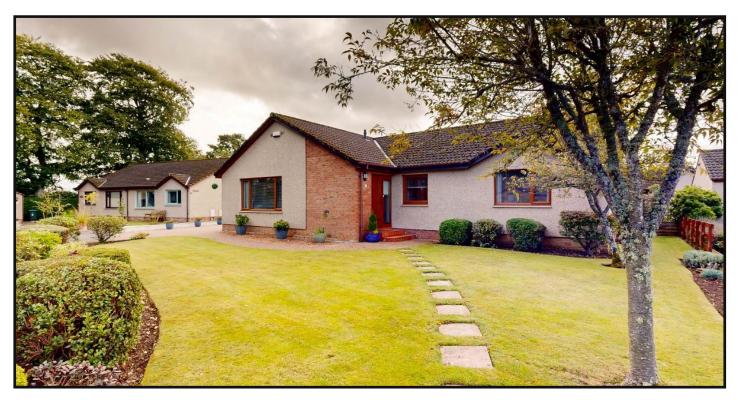

## MILLER GERRARD Solicitors and Estate Agents

7 ALTAMOUNT ROAD, BLAIRGOWRIE, PH10 6QL

A DELIGHTFUL AND SPACIOUS FOUR BED DETACHED BUNGALOW WHICH IS PRESENTED IN MOVE IN CONDITION, SITUATED IN A QUIET CUL-DE-SAC LOCATION, WITHIN WALKING DISTANCE OF BOTH THE COMMUNITY CAMPUS AND BLAIRGOWRIE HIGH SCHOOL.

OFFERS OVER £330,000

Miller Gerrard are delighted to bring to the market this spacious four bed detached bungalow, presented in excellent decorative order with driveway, garage and gardens.

The property comprises entrance vestibule, hallway, living room, kitchen / dining room, conservatory, master bedroom with en-suite, three further bedrooms and family bathroom.

Exterior: The front of the property is laid to lawn with flower and shrub borders, Monoblock driveway with space for multiple vehicles, large double garage and gate to access the rear garden, which is enclosed by fence and hedgerow with an area of lawn and patio seating area. The garden is very peaceful and private and enjoys a sunny position.