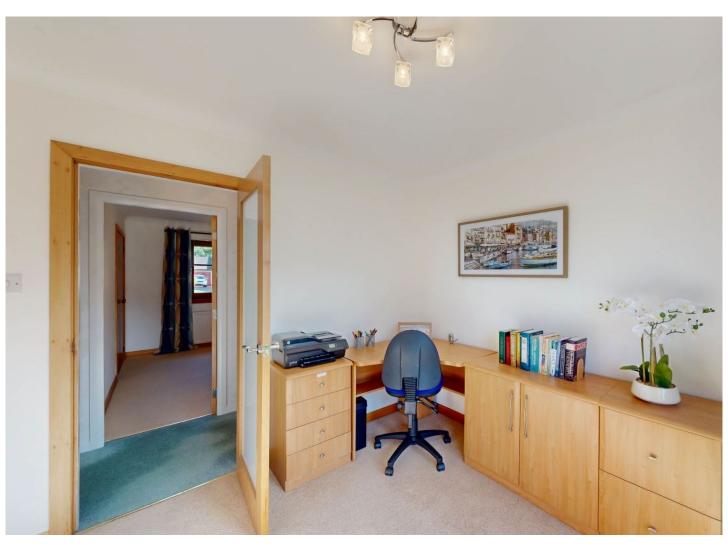

Bedroom Four / Study: Located at the rear of the property this room provides either a fourth bedroom or office space, with built-in wardrobe and patio doors to access the garden.

Bathroom: Comprising tiled floor and walls, bath with over bath shower, WC and wash hand basin.