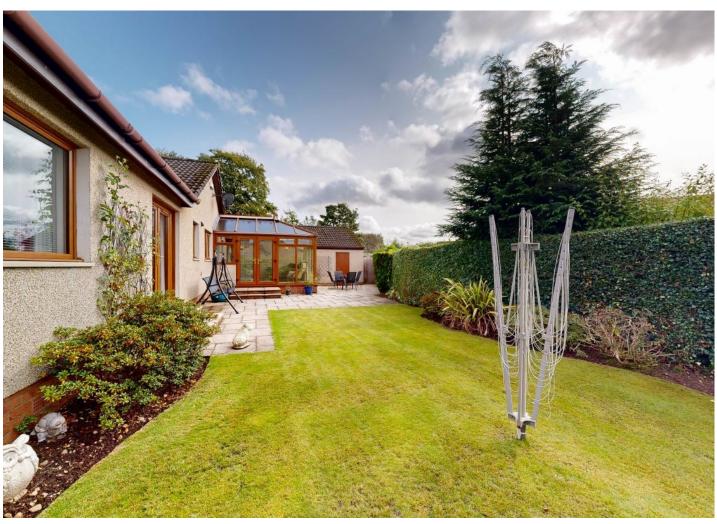

Exterior: The front of the property is laid to lawn with flower and shrub borders, Monoblock driveway with space for multiple vehicles, large double garage and gate to access the rear garden, which is enclosed by fence and hedgerow with an area of lawn and patio seating area. The garden is very peaceful and private and enjoys a sunny position.