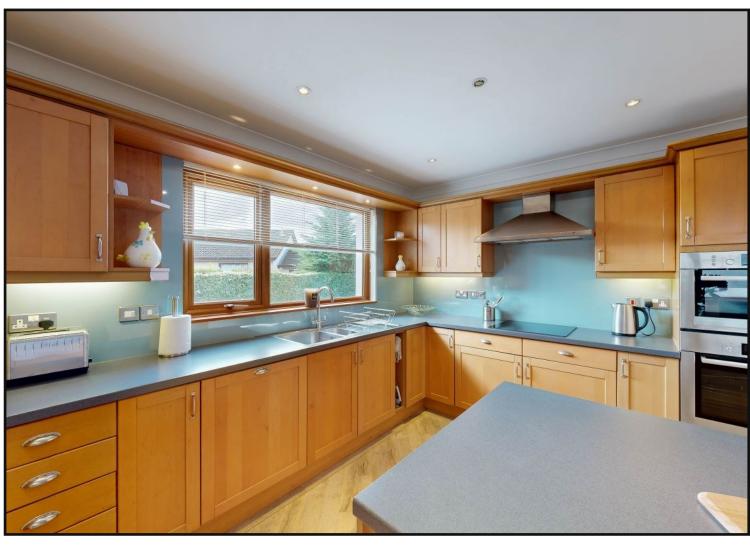

Living Room: This bright and spacious room includes a picture window to the front, an electric fire with marble hearth and door to access the dining room.

Kitchen / Dining Room: Located at the rear of the property with Amtico flooring, both floor fitted and wall mounted cabinets with contrasting work surfaces, stainless steel sink, dual aspect windows, induction hob with extractor above, eye level double oven, integrated dishwasher, fridge freezer and spacious larder cupboard.