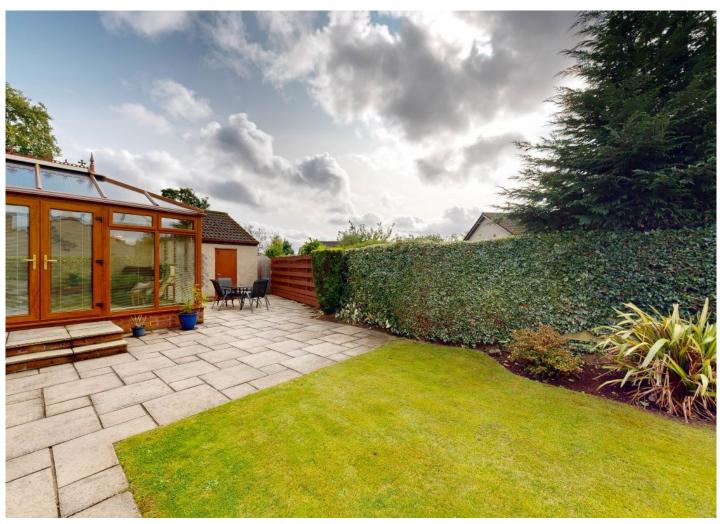

Exterior: The front of the property is laid to lawn with flower and shrub borders, Monoblock driveway with space for multiple vehicles, large double garage and gate to access the rear garden, which is enclosed by fence and hedgerow with an area of lawn and patio seating area. The garden is very peaceful and private and enjoys a sunny position.