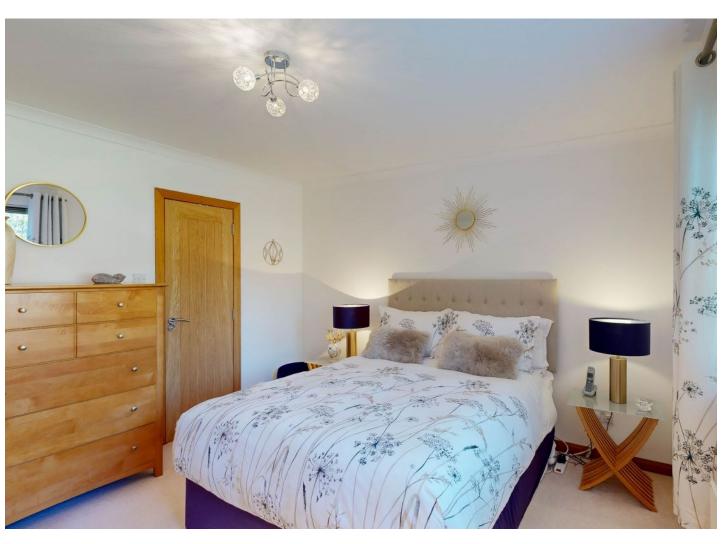

Conservatory: Accessed from the kitchen, the conservatory provides an additional room to relax and offers access to the rear garden.

Master Bedroom: Located at the front of the property with fitted wardrobes and mirrored sliding doors, en-suite comprising walk in shower, WC and wash hand basin.