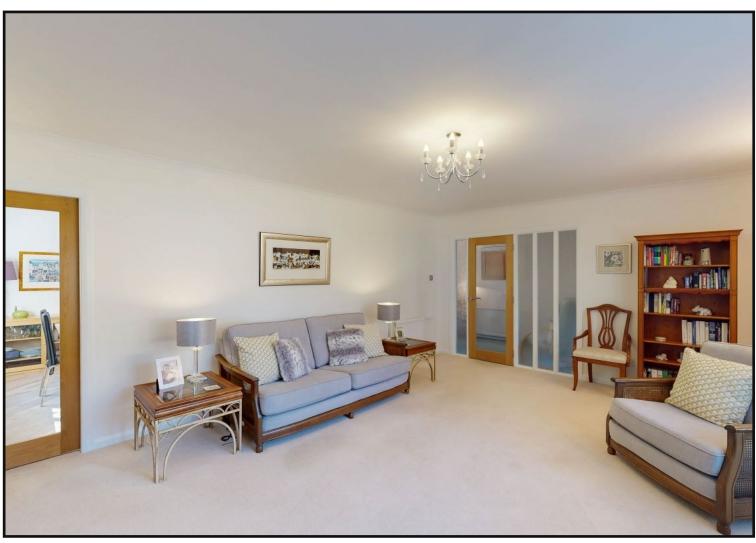

Living Room: This bright and spacious room includes a picture window to the front, an electric fire with marble hearth and door to access the dining room.

Kitchen / Dining Room: Located at the rear of the property with Amtico flooring, both floor fitted and wall mounted cabinets with contrasting work surfaces, stainless steel sink, dual aspect windows, induction hob with extractor above, eye level double oven, integrated dishwasher, fridge freezer and spacious larder cupboard.