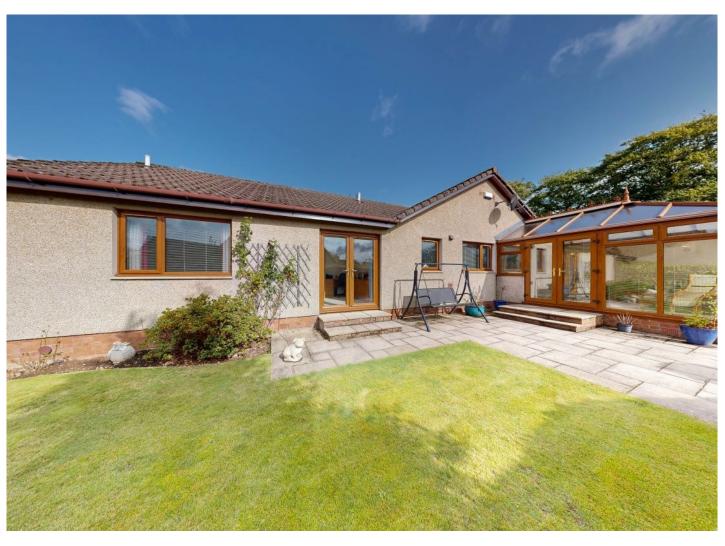

OFFERS OVER £330,000

Miller Gerrard are delighted to bring to the market this spacious four bed detached bungalow, presented in excellent decorative order with driveway, garage and gardens.

The property comprises entrance vestibule, hallway, living room, kitchen / dining room, conservatory, master bedroom with en-suite, three further bedrooms and family bathroom.

The property benefits from a driveway for multiple vehicles, double garage, front and rear gardens, gas central heating and double glazing.

Entrance vestibule with storage cupboard and door leading to 'L' shaped hallway providing access to all accommodation, with cupboard housing the central heating boiler.

Exterior: The front of the property is laid to lawn with flower and shrub borders, Monoblock driveway with space for multiple vehicles, large double garage and gate to access the rear garden, which is enclosed by fence and hedgerow with an area of lawn and patio seating area. The garden is very peaceful and private and enjoys a sunny position.