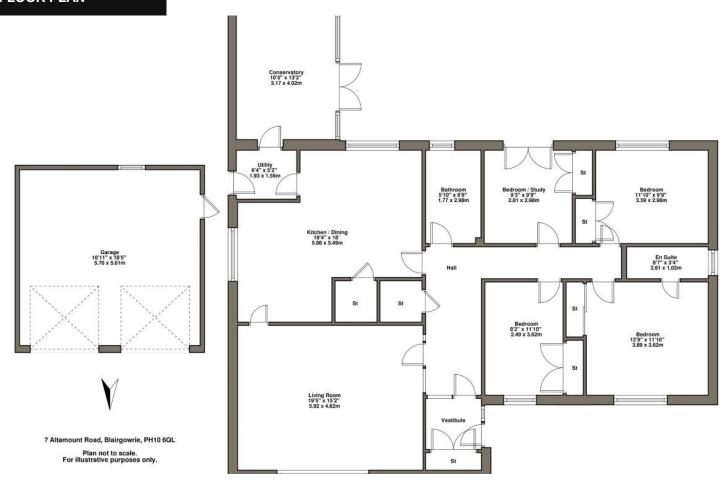

- ENTRANCE HALLWAY
- . KITCHEN / DINING ROOM
- MASTER BEDROOM & EN-SUITE
- . BATHROOM
- FRONT & REAR GARDENS
- . EPC RATING 'C'

- LIVING ROOM
- . CONSERVATORY
- THREE FURTHER BEDROOMS
- DRIVEWAY & DOUBLE GARAGE
- . COUNCIL TAX BAND 'F'
- . HOME REPORT VALUE £330,000

The property benefits from a driveway for multiple vehicles, double garage, front and rear gardens, gas central heating and double glazing.

Entrance vestibule with storage cupboard and door leading to 'L' shaped hallway providing access to all accommodation, with cupboard housing the central heating boiler.

Living Room: This bright and spacious room includes a picture window to the front, an electric fire with marble hearth and door to access the dining room.

Kitchen / Dining Room: Located at the rear of the property with Amtico flooring, both floor fitted and wall mounted cabinets with contrasting work surfaces, stainless steel sink, dual aspect windows, induction hob with extractor above, eye level double oven, integrated dishwasher, fridge freezer and spacious larder cupboard.

Conservatory: Accessed from the kitchen, the conservatory provides an additional room to relax and offers access to the rear garden.

Master Bedroom: Located at the front of the property with fitted wardrobes and mirrored sliding doors, en-suite comprising walk in shower, WC and wash hand basin.

Bedroom Two: Spacious double bedroom with fitted wardrobes and mirrored sliding doors and window to the rear garden.

Bedroom Three: A bright double bedroom with built-in wardrobe and window to the front of the property.

Bedroom Four / Study: Located at the rear of the property this room provides either a fourth bedroom or office space, with built-in wardrobe and patio doors to access the garden.

Bathroom: Comprising tiled floor and walls, bath with over bath shower, WC and wash hand basin.

Whilst every attempt has been made to ensure the accuracy of the floor plan contained here, measurements of doors, windows, rooms and any other items are approximate and no responsibility is taken for any error, omission, or mis-statement. This plan is for illustrative purposes only and should be used as such by any prospective purchaser. The services, systems and appliances shown have not been tested and no guarantee as to their operability or efficiency can be given..

| ROOM DIMENSIONS      | (in meters) |                       | (in meters) |
|----------------------|-------------|-----------------------|-------------|
| LIVING ROOM          | 5.92 X 4.82 | KITCHEN / DINING ROOM | 5.88 X 5.49 |
| CONSERVATORY         | 3.17 X 4.02 | MASTER BEDROOM        | 3.89 X 3.62 |
| BEDROOM TWO          | 3.59 X 2.98 | BEDROOM THREE         | 2.49 X 3.62 |
| BEDROOM FOUR / STUDY | 2.81 X 2.98 | BATHROOM              | 1.77 X 2.98 |
| DOUBLE GARAGE        | 5.76 X 5.61 |                       |             |