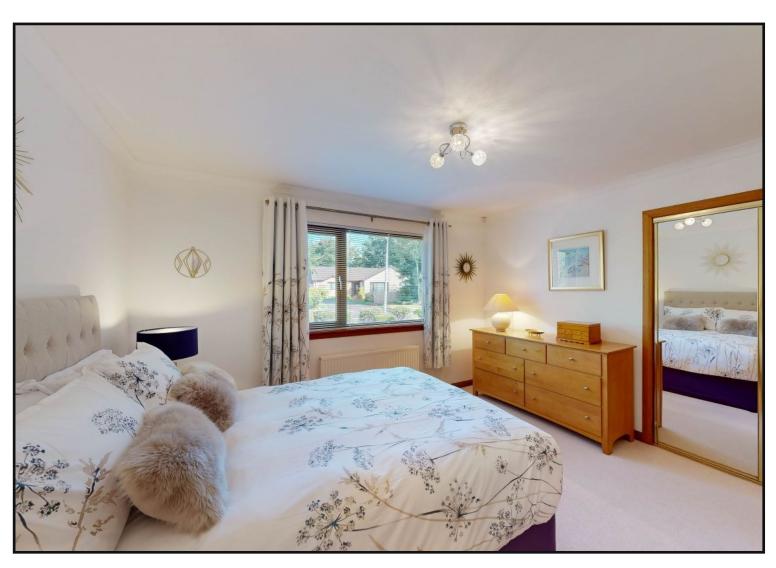

Conservatory: Accessed from the kitchen, the conservatory provides an additional room to relax and offers access to the rear garden.

Master Bedroom: Located at the front of the property with fitted wardrobes and mirrored sliding doors, en-suite comprising walk in shower, WC and wash hand basin.

Bedroom Two: Spacious double bedroom with fitted wardrobes and mirrored sliding doors and window to the rear garden.

Bedroom Three: A bright double bedroom with built-in wardrobe and window to the front of the property.