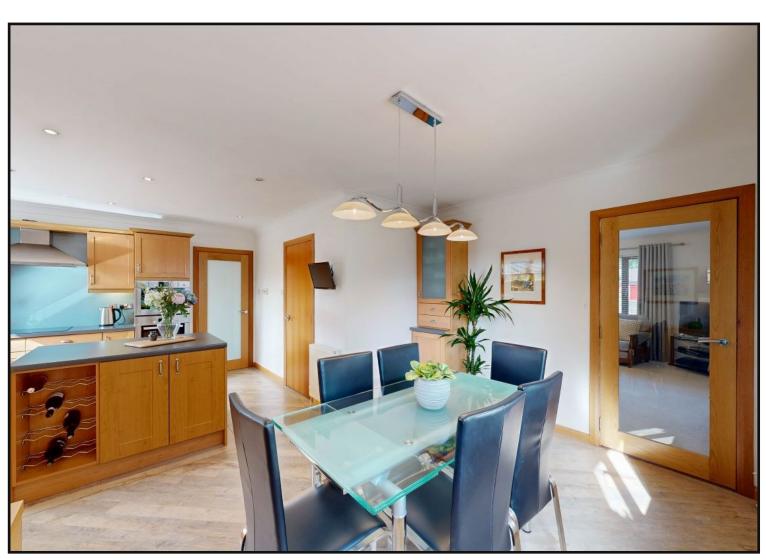

Living Room: This bright and spacious room includes a picture window to the front, an electric fire with marble hearth and door to access the dining room.

Kitchen / Dining Room: Located at the rear of the property with Amtico flooring, both floor fitted and wall mounted cabinets with contrasting work surfaces, stainless steel sink, dual aspect windows, induction hob with extractor above, eye level double oven, integrated dishwasher, fridge freezer and spacious larder cupboard.

Conservatory: Accessed from the kitchen, the conservatory provides an additional room to relax and offers access to the rear garden.

Master Bedroom: Located at the front of the property with fitted wardrobes and mirrored sliding doors, en-suite comprising walk in shower, WC and wash hand basin.