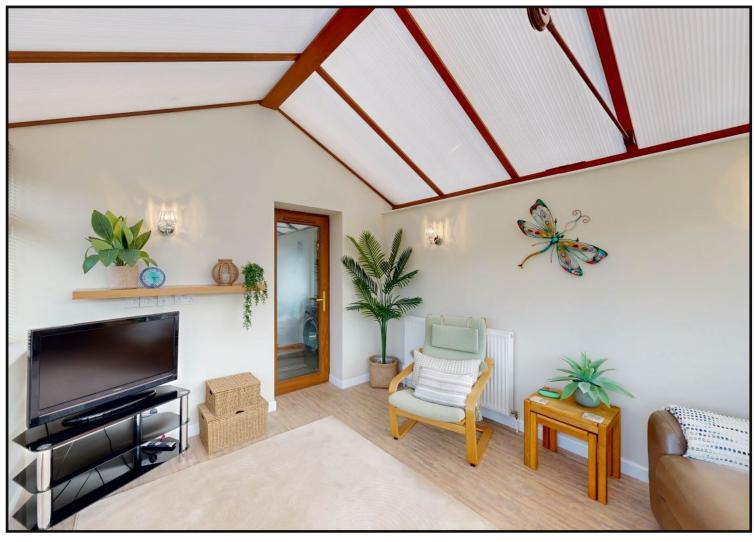

Conservatory: Accessed from the kitchen, the conservatory provides an additional room to relax and offers access to the rear garden.

Master Bedroom: Located at the front of the property with fitted wardrobes and mirrored sliding doors, en-suite comprising walk in shower, WC and wash hand basin.