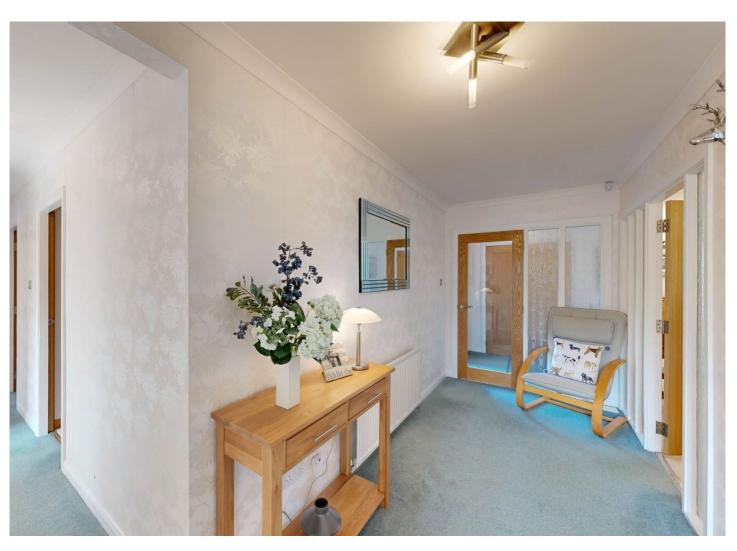

The property benefits from a driveway for multiple vehicles, double garage, front and rear gardens, gas central heating and double glazing.

Entrance vestibule with storage cupboard and door leading to 'L' shaped hallway providing access to all accommodation, with cupboard housing the central heating boiler.