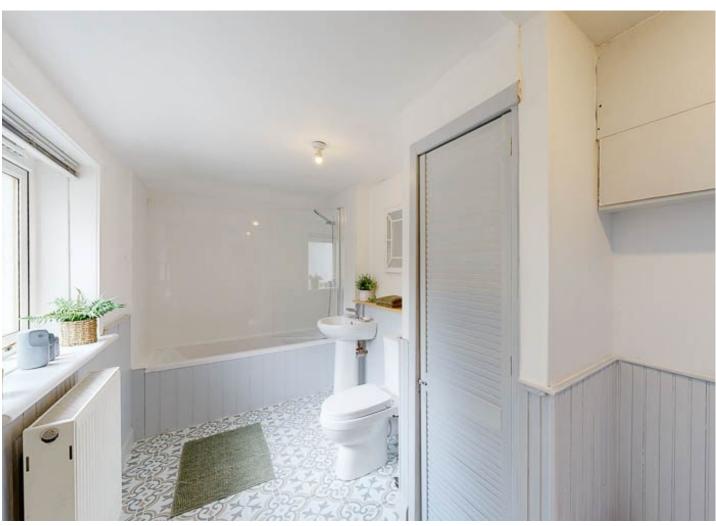

Bathroom: A bright and spacious bathroom comprising of white suite with WC, wash hand basin, bath with overhead shower and linen cupboard.

Exterior: The front of the property is enclosed by masonry wall with patio seating area and an outbuilding store at the side of the property. The garden area is laid to lawn, enclosed by mature hedgerow and shrubs with patio seating area and storage shed. There is also a residents car park providing ample off road parking.