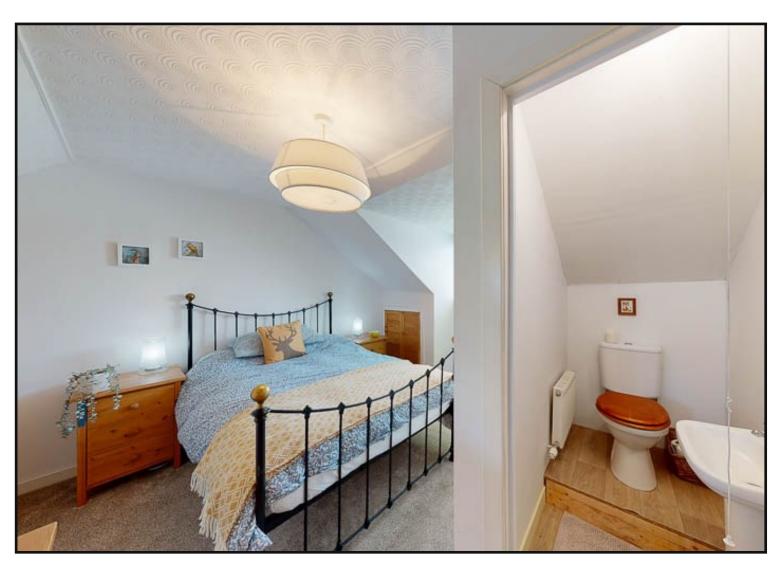

Living Room: A spacious and bright living room with feature wood burning stove and open stairs to first floor.

Master Bedroom: A good size double bedroom with built in wardrobes, window overlooking the garden and en-suite comprising WC and wash hand basin.

Bathroom: A bright and spacious bathroom comprising of white suite with WC, wash hand basin, bath with overhead shower and linen cupboard.

Exterior: The front of the property is enclosed by masonry wall with patio seating area and an outbuilding store at the side of the property. The garden area is laid to lawn, enclosed by mature hedgerow and shrubs with patio seating area and storage shed. There is also a residents car park providing ample off road parking.