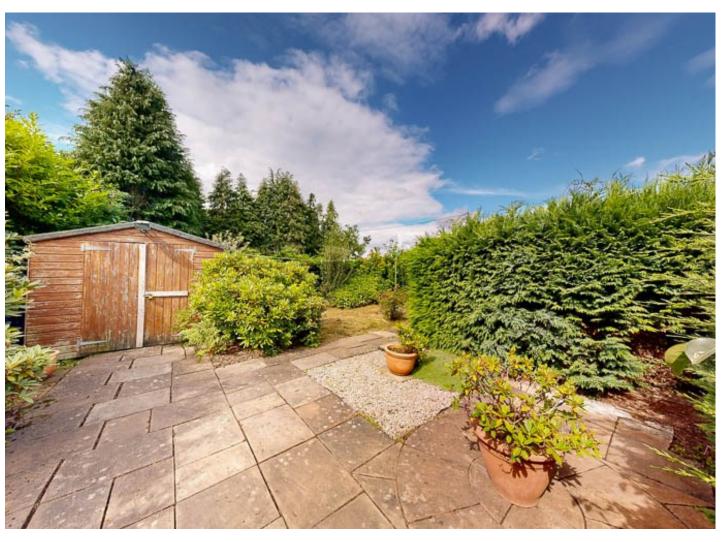

Bathroom: A bright and spacious bathroom comprising of white suite with WC, wash hand basin, bath with overhead shower and linen cupboard.

Exterior: The front of the property is enclosed by masonry wall with patio seating area and an outbuilding store at the side of the property. The garden area is laid to lawn, enclosed by mature hedgerow and shrubs with patio seating area and storage shed. There is also a residents car park providing ample off road parking.