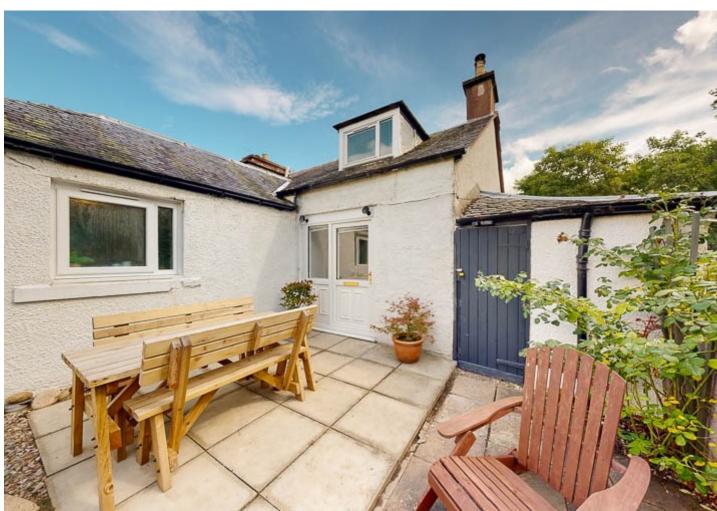

The property benefits from gas central heating, double glazing, front patio seating area, spacious gardens and off road parking.

Kitchen: Located at the rear of the property is a modern kitchen with floor fitted cabinets and contrasting tops, integrated electric oven and ceramic hob, space for undercounter fridge and washing machine, stainless steel sink with window above providing open views over the fields and space for table and chairs.

Bathroom: A bright and spacious bathroom comprising of white suite with WC, wash hand basin, bath with overhead shower and linen cupboard.

Exterior: The front of the property is enclosed by masonry wall with patio seating area and an outbuilding store at the side of the property. The garden area is laid to lawn, enclosed by mature hedgerow and shrubs with patio seating area and storage shed. There is also a residents car park providing ample off road parking.