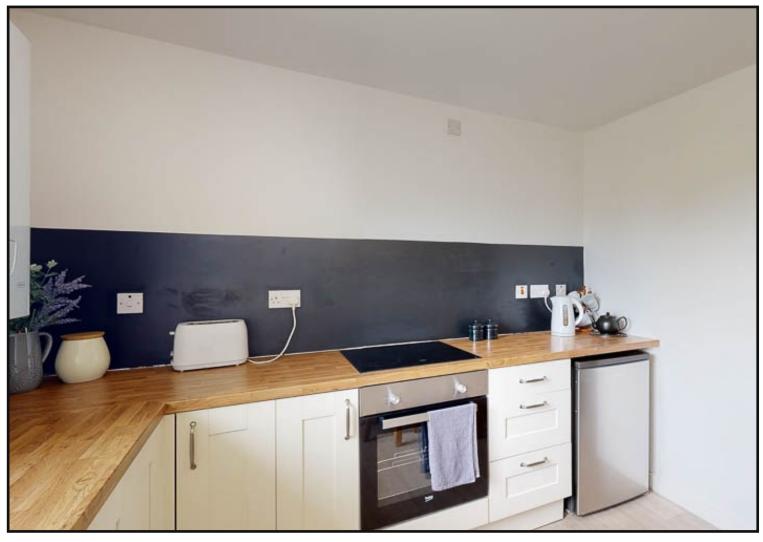

The property benefits from gas central heating, double glazing, front patio seating area, spacious gardens and off road parking.

Kitchen: Located at the rear of the property is a modern kitchen with floor fitted cabinets and contrasting tops, integrated electric oven and ceramic hob, space for undercounter fridge and washing machine, stainless steel sink with window above providing open views over the fields and space for table and chairs.