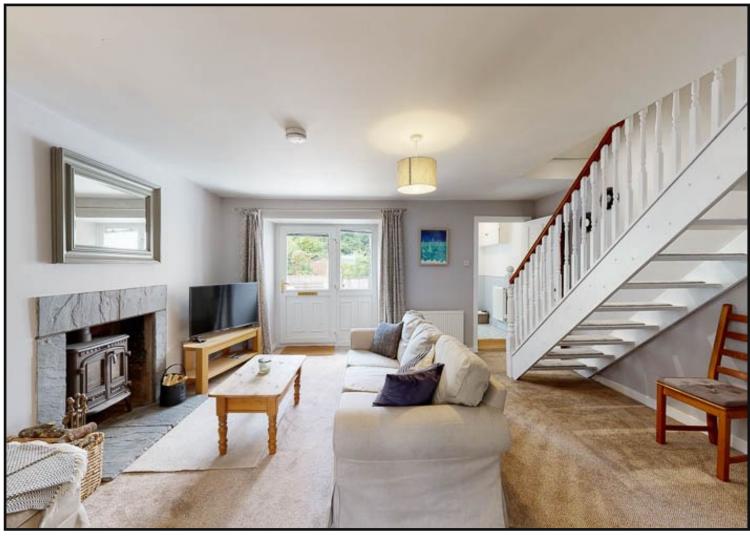

Living Room: A spacious and bright living room with feature wood burning stove and open stairs to first floor.

Master Bedroom: A good size double bedroom with built in wardrobes, window overlooking the garden and en-suite comprising WC and wash hand basin.