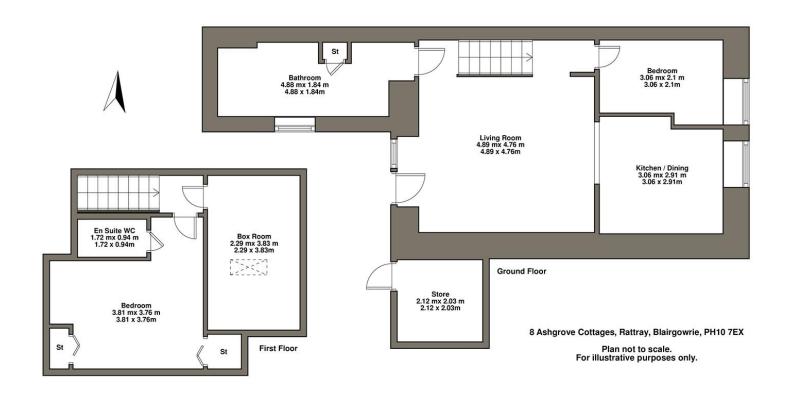

Whilst every attempt has been made to ensure the accuracy of the floor plan contained here, measurements of doors, windows, rooms and any other items are approximate and no responsibility is taken for any error, omission, or mis-statement. This plan is for illustrative purposes only and should be used as such by any prospective purchaser. The services, systems and appliances shown have not been tested and no guarantee as to their operability or efficiency can be given..

| ROOM DIMENSIONS | (in meters) |             | (in meters) |
|-----------------|-------------|-------------|-------------|
| DINING KITCHEN  | 3.06 X 2.91 | LIVING ROOM | 4.89 X 4.76 |
| MASTER BEDROOM  | 3.81 X 3.76 | EN SUITE    | 1.72 X 0.94 |
| BEDROOM         | 3.06 X 2.1  | BOX ROOM    | 2.29 X 3.83 |
| BATHROOM        | 4.88 X 1.84 | STORE       | 2.12 X 2.03 |