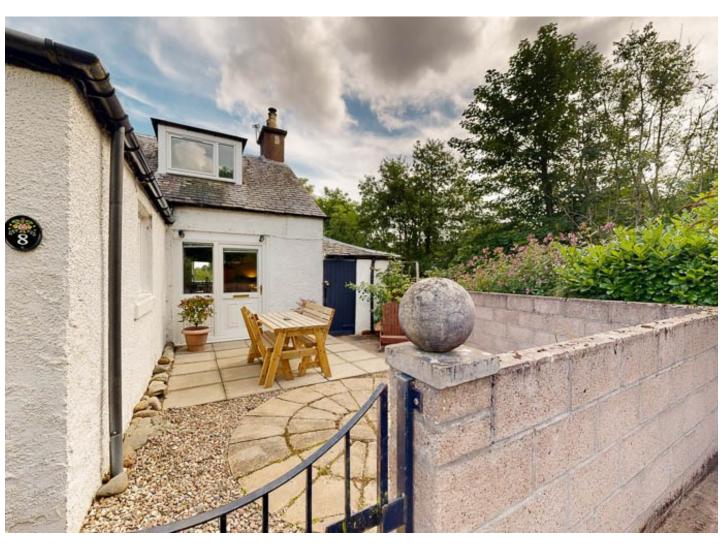

The property benefits from gas central heating, double glazing, front patio seating area, spacious gardens and off road parking.

Kitchen: Located at the rear of the property is a modern kitchen with floor fitted cabinets and contrasting tops, integrated electric oven and ceramic hob, space for undercounter fridge and washing machine, stainless steel sink with window above providing open views over the fields and space for table and chairs.

Bathroom: A bright and spacious bathroom comprising of white suite with WC, wash hand basin, bath with overhead shower and linen cupboard.

Exterior: The front of the property is enclosed by masonry wall with patio seating area and an outbuilding store at the side of the property. The garden area is laid to lawn, enclosed by mature hedgerow and shrubs with patio seating area and storage shed. There is also a residents car park providing ample off road parking.