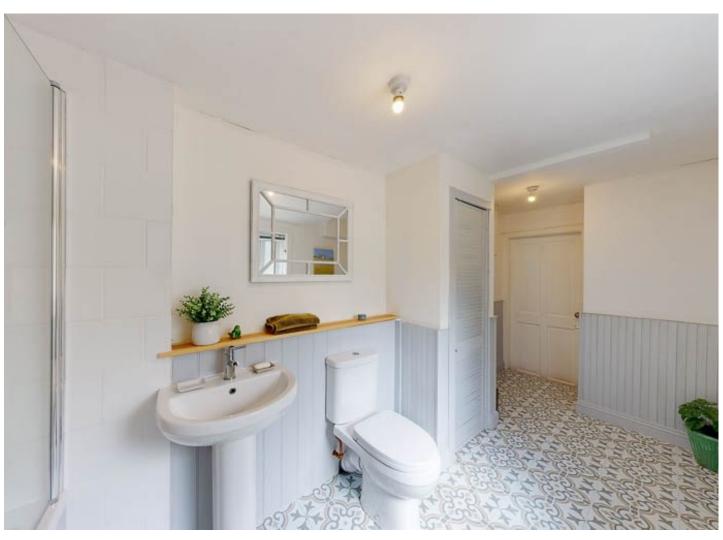

Bathroom: A bright and spacious bathroom comprising of white suite with WC, wash hand basin, bath with overhead shower and linen cupboard.

Exterior: The front of the property is enclosed by masonry wall with patio seating area and an outbuilding store at the side of the property. The garden area is laid to lawn, enclosed by mature hedgerow and shrubs with patio seating area and storage shed. There is also a residents car park providing ample off road parking.