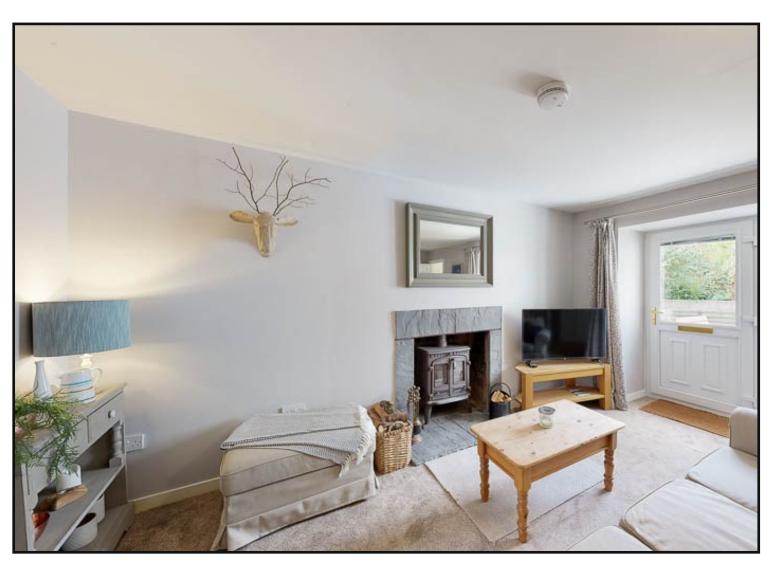

Living Room: A spacious and bright living room with feature wood burning stove and open stairs to first floor.

Master Bedroom: A good size double bedroom with built in wardrobes, window overlooking the garden and en-suite comprising WC and wash hand basin.

Bathroom: A bright and spacious bathroom comprising of white suite with WC, wash hand basin, bath with overhead shower and linen cupboard.

Exterior: The front of the property is enclosed by masonry wall with patio seating area and an outbuilding store at the side of the property. The garden area is laid to lawn, enclosed by mature hedgerow and shrubs with patio seating area and storage shed. There is also a residents car park providing ample off road parking.