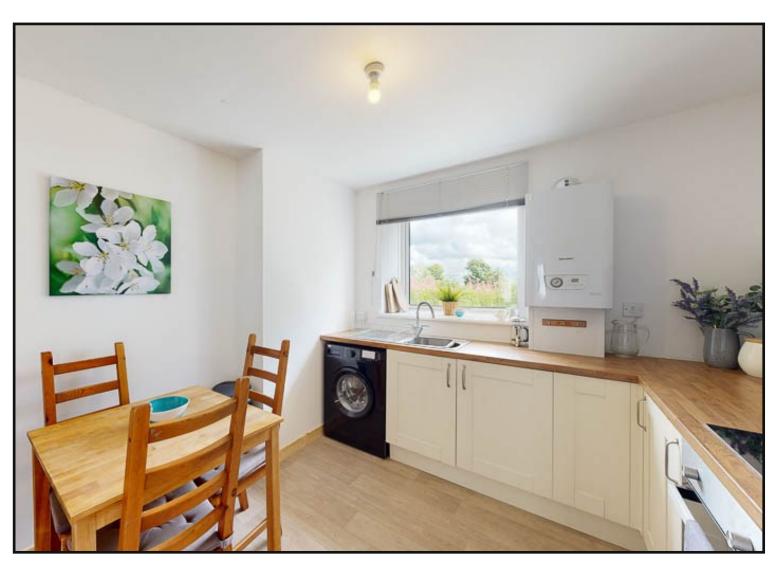

The property benefits from gas central heating, double glazing, front patio seating area, spacious gardens and off road parking.

Kitchen: Located at the rear of the property is a modern kitchen with floor fitted cabinets and contrasting tops, integrated electric oven and ceramic hob, space for undercounter fridge and washing machine, stainless steel sink with window above providing open views over the fields and space for table and chairs.