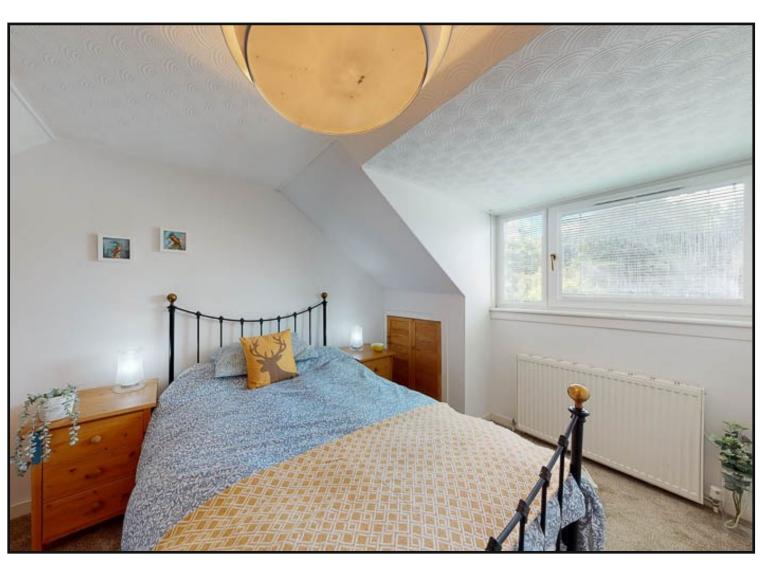

Living Room: A spacious and bright living room with feature wood burning stove and open stairs to first floor.

Master Bedroom: A good size double bedroom with built in wardrobes, window overlooking the garden and en-suite comprising WC and wash hand basin.