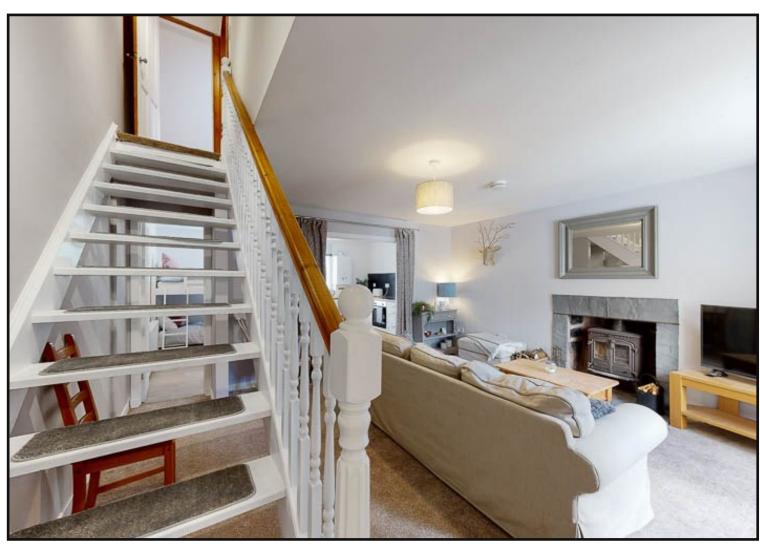

Living Room: A spacious and bright living room with feature wood burning stove and open stairs to first floor.

Master Bedroom: A good size double bedroom with built in wardrobes, window overlooking the garden and en-suite comprising WC and wash hand basin.