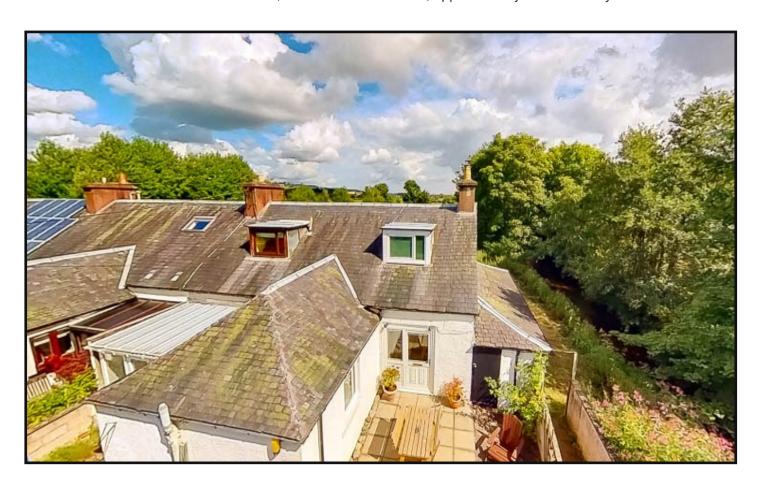

Bathroom: A bright and spacious bathroom comprising of white suite with WC, wash hand basin, bath with overhead shower and linen cupboard.

Exterior: The front of the property is enclosed by masonry wall with patio seating area and an outbuilding store at the side of the property. The garden area is laid to lawn, enclosed by mature hedgerow and shrubs with patio seating area and storage shed. There is also a residents car park providing ample off road parking.