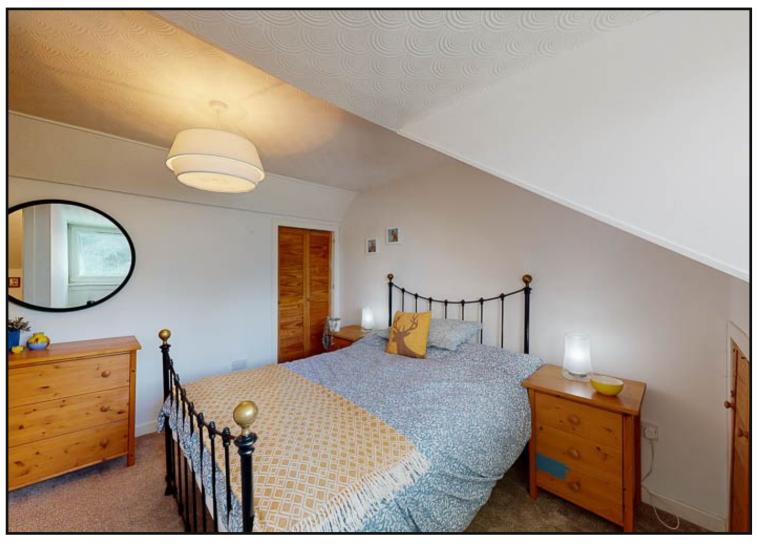

Living Room: A spacious and bright living room with feature wood burning stove and open stairs to first floor.

Master Bedroom: A good size double bedroom with built in wardrobes, window overlooking the garden and en-suite comprising WC and wash hand basin.