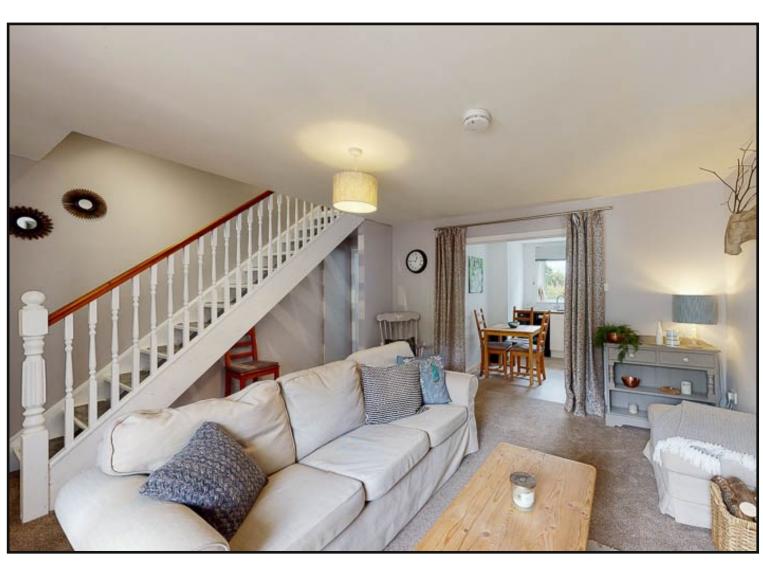

Living Room: A spacious and bright living room with feature wood burning stove and open stairs to first floor.

Master Bedroom: A good size double bedroom with built in wardrobes, window overlooking the garden and en-suite comprising WC and wash hand basin.