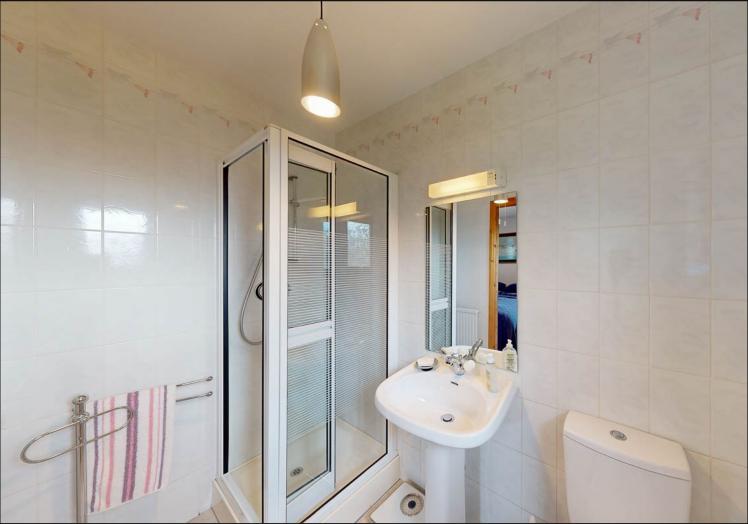

Utility: With floor fitted cabinets, washing machine, tumble dryer and fridge freezer, stainless steel sink and back door to access garden.

Master Bedroom: A spacious and bright double bedroom with built-in wardrobes and mirrored sliding doors, double windows to the rear garden and en-suite comprising white three piece suite, WC, wash hand basin and shower enclosure.

Bathroom: Comprising WC, wash hand basin and bath, tiled walls and window to the side of the property.

Exterior: The front of the property is laid to lawn with mature trees, Monoblock driveway for multiple vehicles leading to a single garage. The side of the property is laid to lawn with paved pathway leading to enclosed rear garden, which is laid to lawn with mature shrubs and trees with patio seating area.