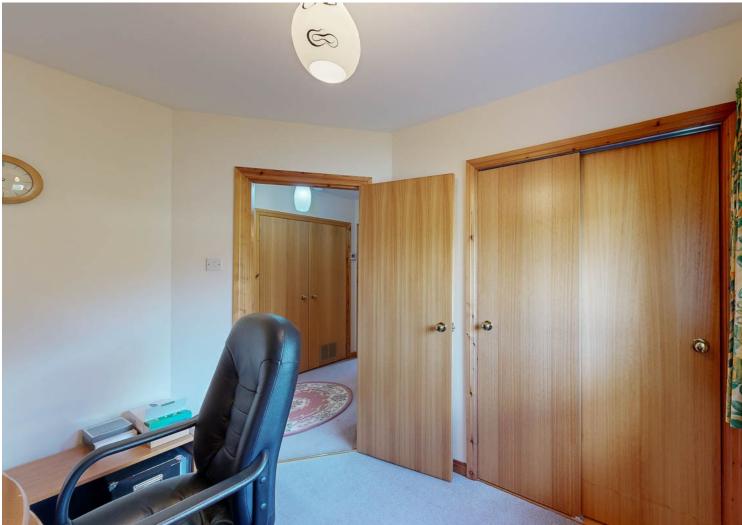

Bedroom Two: Located at the rear of the property with built-in wardrobes with sliding doors.

Bedroom Three / Study: A bright room with window to the side of the property and built-in wardrobes with sliding doors.