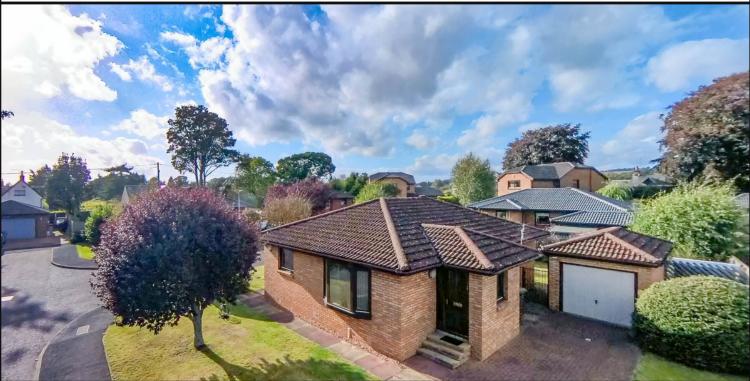

## OFFERS OVER £250,000

Miller Gerrard are delighted to bring this detached three bed bungalow to the market, ideally situated in a popular residential area with spacious accommodation and attractive gardens.

The property comprises entrance vestibule, living room, breakfasting kitchen, three bedrooms and bathroom.

The property benefits from driveway for multiple vehicles, garage, front, side and rear gardens, gas central heating and double glazing.

Bathroom: Comprising WC, wash hand basin and bath, tiled walls and window to the side of the property.

Exterior: The front of the property is laid to lawn with mature trees, Monoblock driveway for multiple vehicles leading to a single garage. The side of the property is laid to lawn with paved pathway leading to enclosed rear garden, which is laid to lawn with mature shrubs and trees with patio seating area.