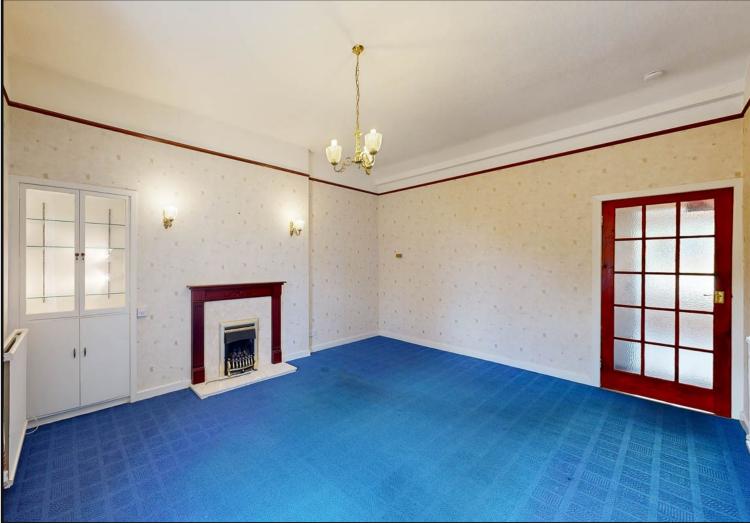

Entrance vestibule leading into the hallway which provides access to all accommodation.

Living Room: A bright living room located at the front of the property with feature fireplace with wooden surround and window with storage cupboard below.