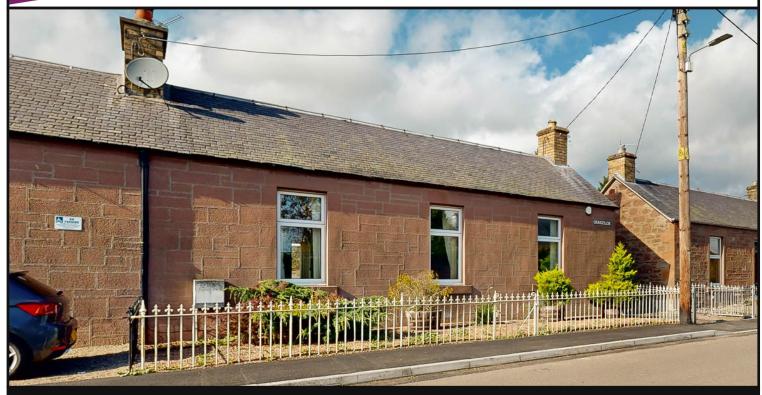

## CRAIGELLEN, WEST GEORGE STREET, BLAIRGOWRIE, PH10 6DZ

A DELIGHTFUL TWO BED SEMI-DETACHED COTTAGE, WITH DRIVEWAY AND SPACIOUS GARDEN. IDEALLY LOCATED WITHIN WALKING DISTANCE OF THE TOWN CENTRE AND ALL LOCAL AMENITIES.

## OFFERS OVER £165,000

Miller Gerrard are delighted to bring Craigellen to the market. This two bed semi-detached cottage offers well-proportioned accommodation and is ideally located within walking distance of the town centre.

The property comprises entrance vestibule, hallway, living room, dining kitchen, two double bedrooms and shower room

The property benefits from driveway, with shared access, private parking, garden, gas central heating and double glazing.