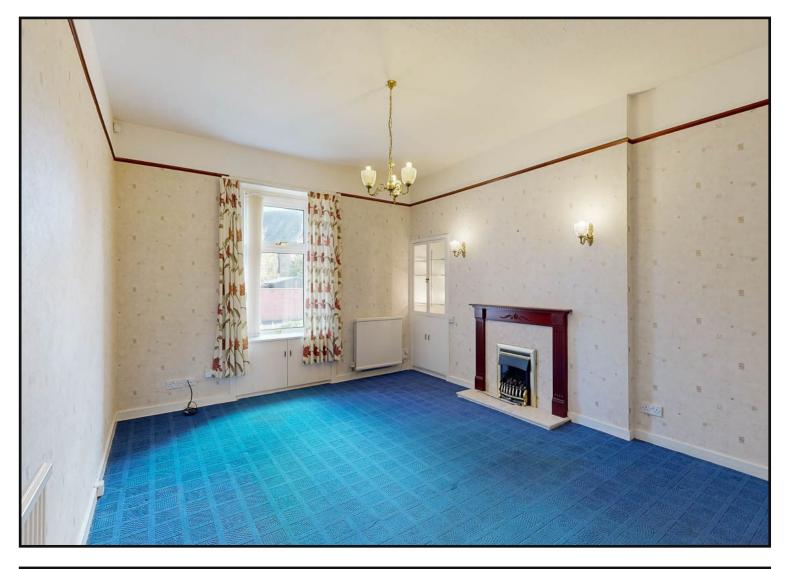

Entrance vestibule leading into the hallway which provides access to all accommodation.

Living Room: A bright living room located at the front of the property with feature fireplace with wooden surround and window with storage cupboard below.