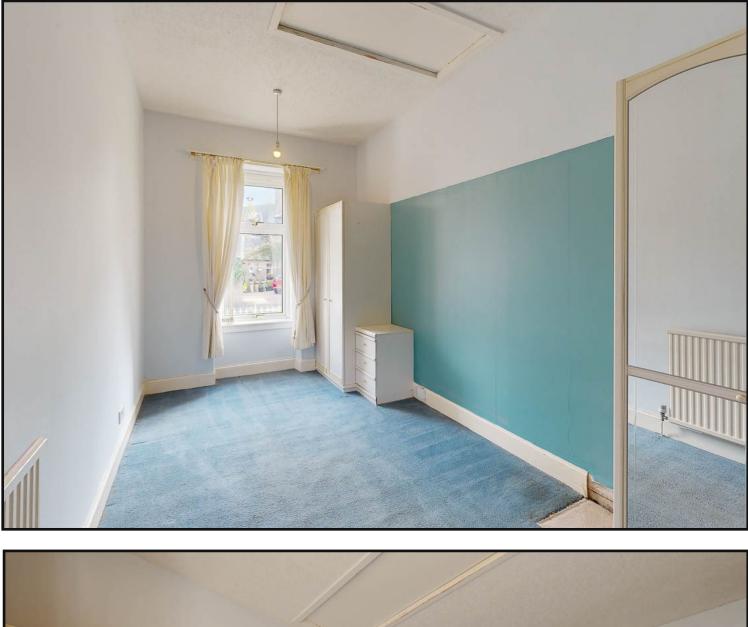

Dining Kitchen: With floor fitted and wall mounted cabinets, electric cooker with extractor above, washing machine, stainless steel sink, dual aspect windows and ample space for table and chairs.

Bedroom One: A spacious bedroom with fitted wardrobe and window to the front of the property.

Bedroom Two: Located at the front of the property with fitted wardrobes and loft access hatch.

Shower Room: White three piece suite comprising WC, wash hand basin and shower enclosure with window to the rear garden.