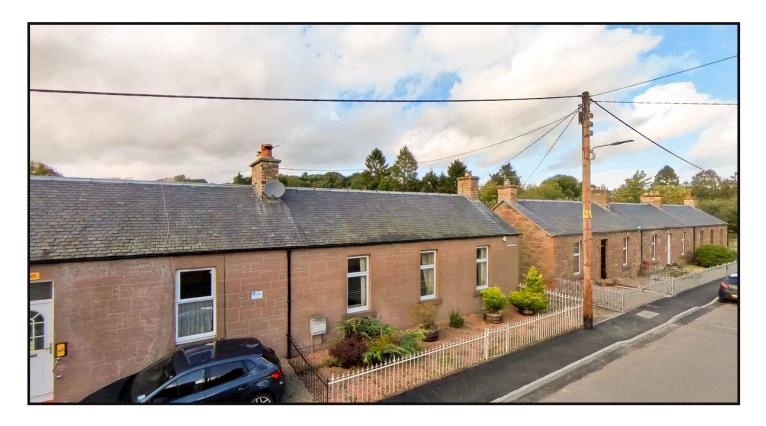

## CRAIGELLEN, WEST GEORGE STREET, BLAIRGOWRIE, PH10 6DZ

A DELIGHTFUL TWO BED SEMI-DETACHED COTTAGE, WITH DRIVEWAY AND SPACIOUS GARDEN. IDEALLY LOCATED WITHIN WALKING DISTANCE OF THE TOWN CENTRE AND ALL LOCAL AMENITIES.

Exterior: A shared access driveway leads to the rear of the property where there is a gravel driveway, enclosed by wooden gate and fencing. Steps lead to the raised level of garden which is laid in gravel with shrub and flower borders and enclosed by fencing