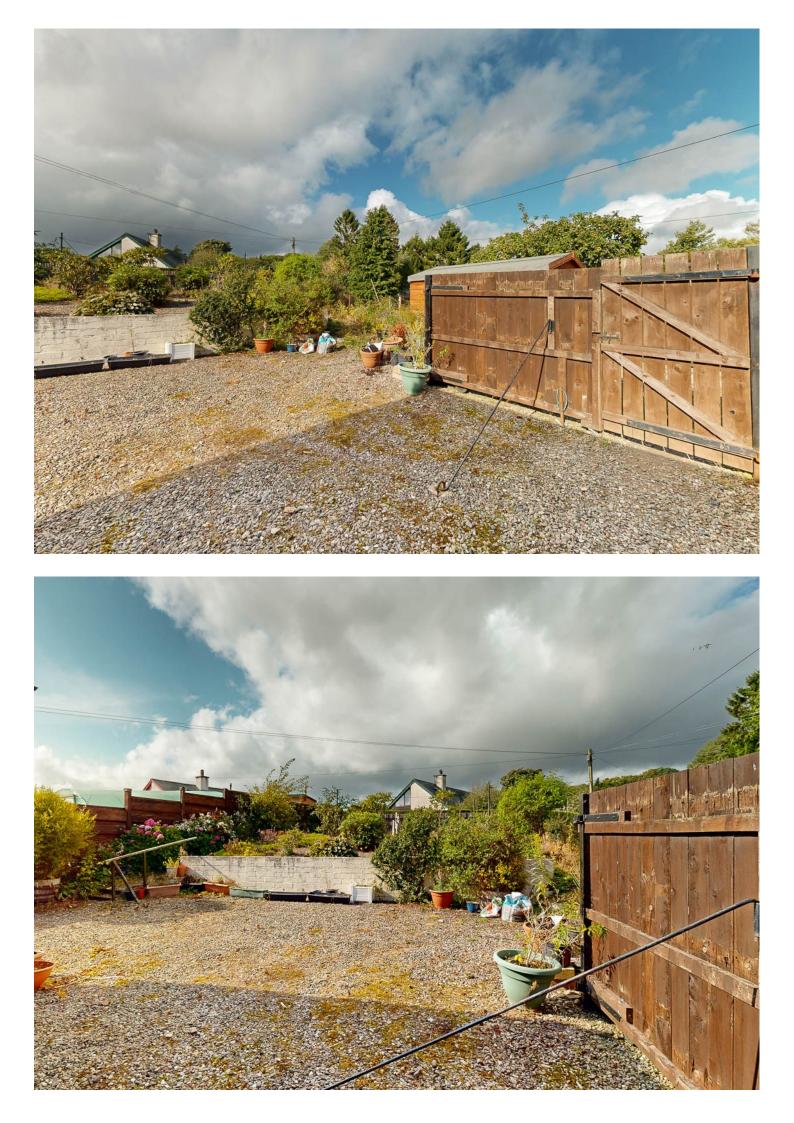

Exterior: A shared access driveway leads to the rear of the property where there is a gravel driveway, enclosed by wooden gate and fencing. Steps lead to the raised level of garden which is laid in gravel with shrub and flower borders and enclosed by fencing