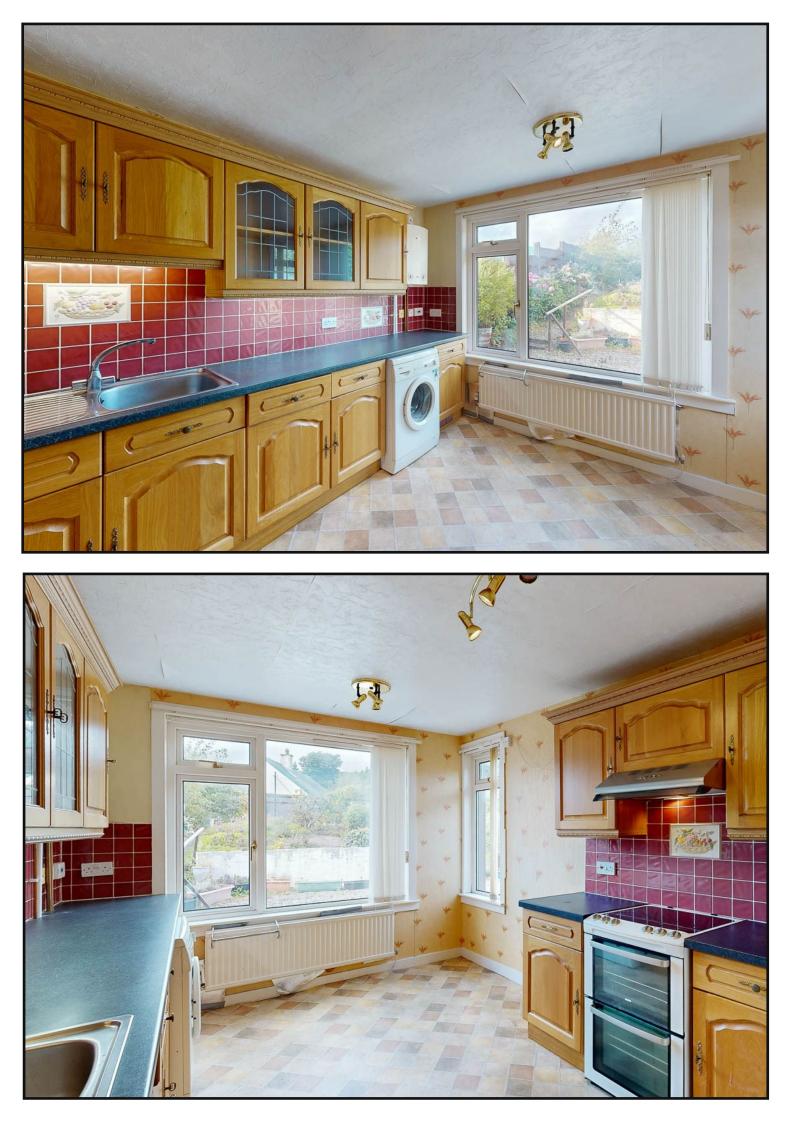

Dining Kitchen: With floor fitted and wall mounted cabinets, electric cooker with extractor above, washing machine, stainless steel sink, dual aspect windows and ample space for table and chairs.

Bedroom One: A spacious bedroom with fitted wardrobe and window to the front of the property.