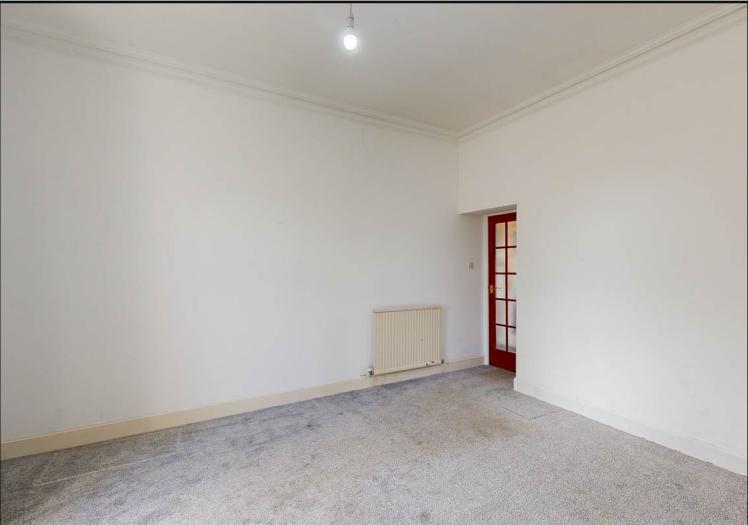

Bedroom Two: Located at the front of the property with fitted wardrobes and loft access hatch.

Shower Room: White three piece suite comprising WC, wash hand basin and shower enclosure with window to the rear garden.