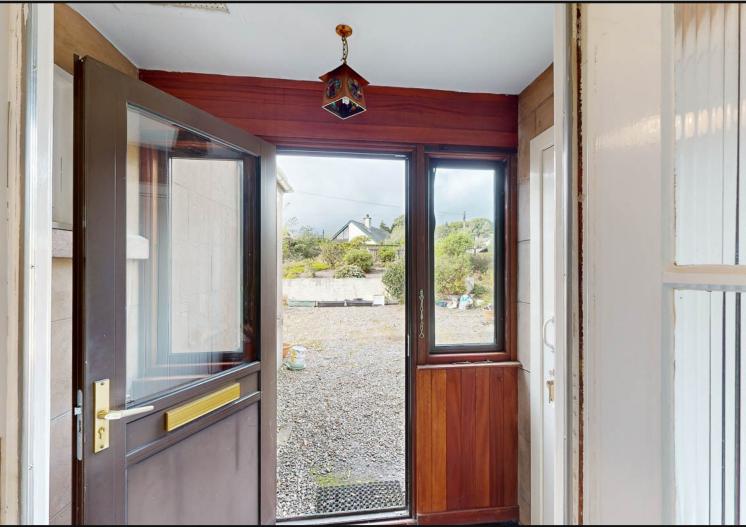

The property comprises entrance vestibule, hallway, living room, dining kitchen, two double bedrooms and shower room

The property benefits from driveway, with shared access, private parking, garden, gas central heating and double glazing.

Entrance vestibule leading into the hallway which provides access to all accommodation.

Living Room: A bright living room located at the front of the property with feature fireplace with wooden surround and window with storage cupboard below.