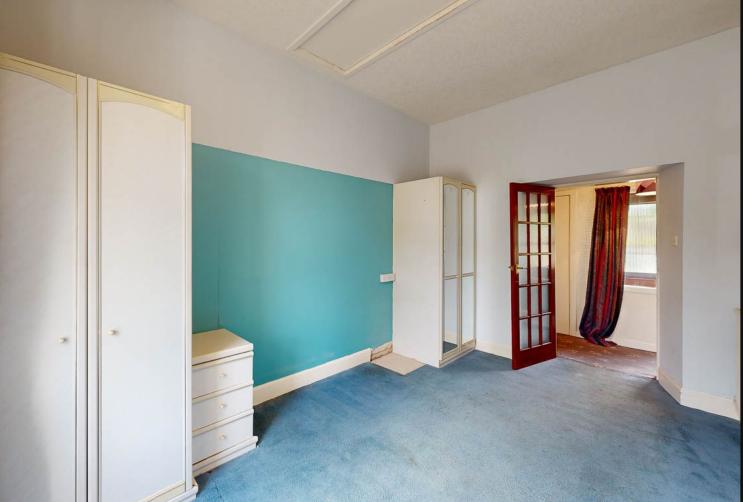

Entrance vestibule leading into the hallway which provides access to all accommodation.

Living Room: A bright living room located at the front of the property with feature fireplace with wooden surround and window with storage cupboard below.

Dining Kitchen: With floor fitted and wall mounted cabinets, electric cooker with extractor above, washing machine, stainless steel sink, dual aspect windows and ample space for table and chairs.

Bedroom One: A spacious bedroom with fitted wardrobe and window to the front of the property.

Bedroom Two: Located at the front of the property with fitted wardrobes and loft access hatch.

Shower Room: White three piece suite comprising WC, wash hand basin and shower enclosure with window to the rear garden.