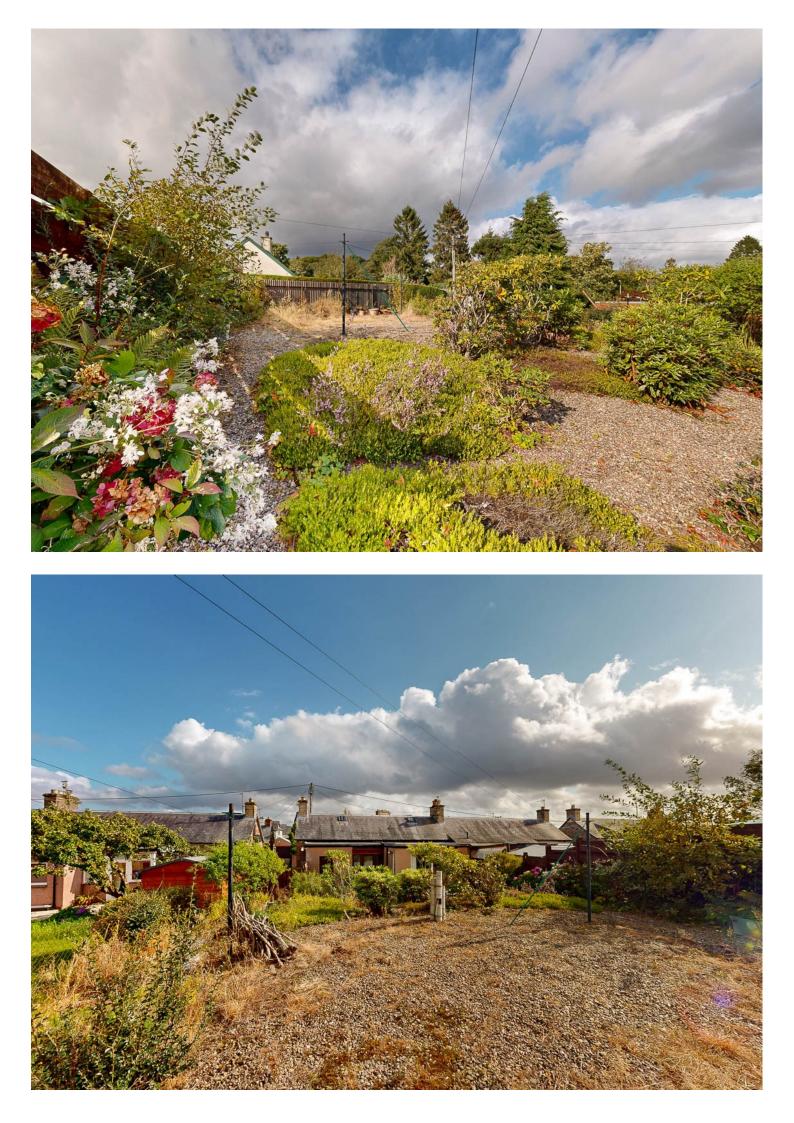

Exterior: A shared access driveway leads to the rear of the property where there is a gravel driveway, enclosed by wooden gate and fencing. Steps lead to the raised level of garden which is laid in gravel with shrub and flower borders and enclosed by fencing