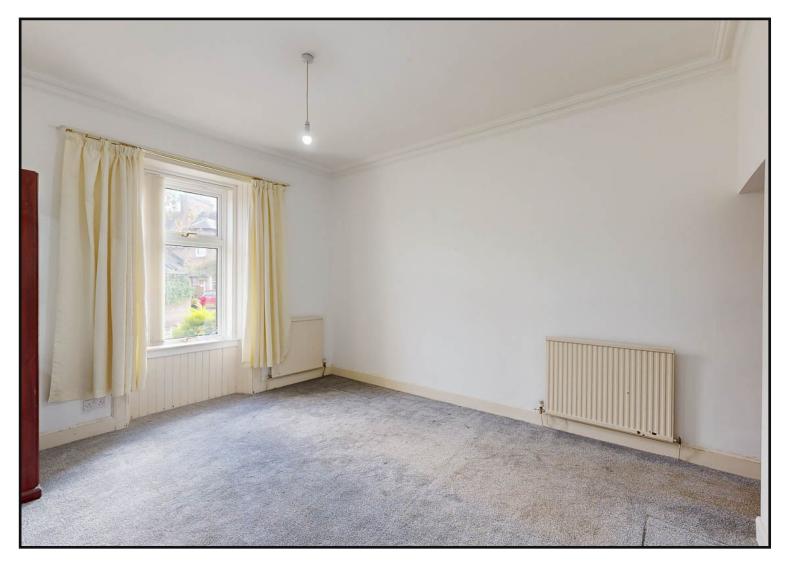

Entrance vestibule leading into the hallway which provides access to all accommodation.

Living Room: A bright living room located at the front of the property with feature fireplace with wooden surround and window with storage cupboard below.