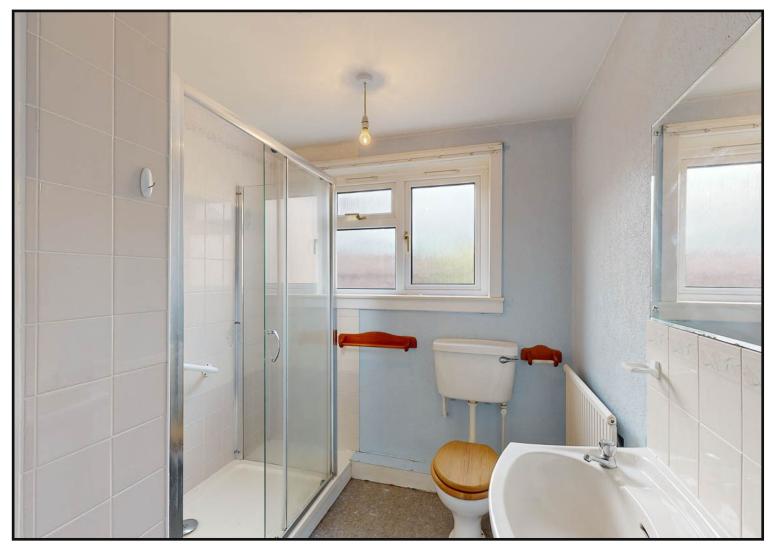

Bedroom Two: Located at the front of the property with fitted wardrobes and loft access hatch.

Shower Room: White three piece suite comprising WC, wash hand basin and shower enclosure with window to the rear garden.