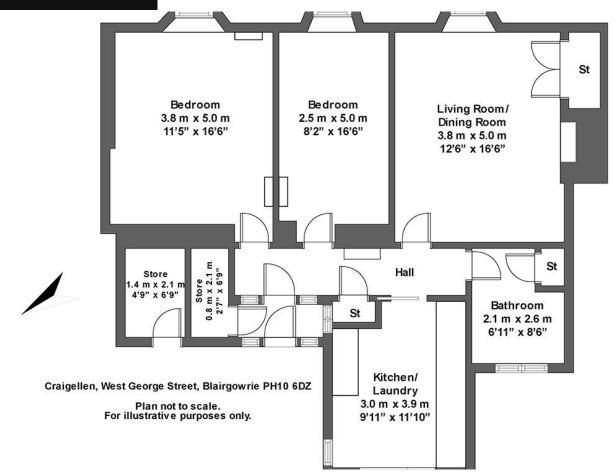

Whilst every attempt has been made to ensure the accuracy of the floor plan contained here, measurements of doors, windows, rooms and any other items are approximate and no responsibility is taken for any error, omission, or mis-statement. This plan is for illustrative purposes only and should be used as such by any prospective purchaser. The services, systems and appliances shown have not been tested and no guarantee as to their operability or efficiency can be given..

| ROOM DIMENSIONS | (in meters) |                | (in meters) |
|-----------------|-------------|----------------|-------------|
| LIVING ROOM     | 12.6 X 16.6 | DINING KITCHEN | 9.11 X 1.10 |
| BEDROOM ONE     | 11.5 X 16.6 | BEDROOM TWO    | 8.2 X 16.6  |
| SHOWER ROOM     | 6.11 X 8.6  |                |             |
|                 |             |                |             |