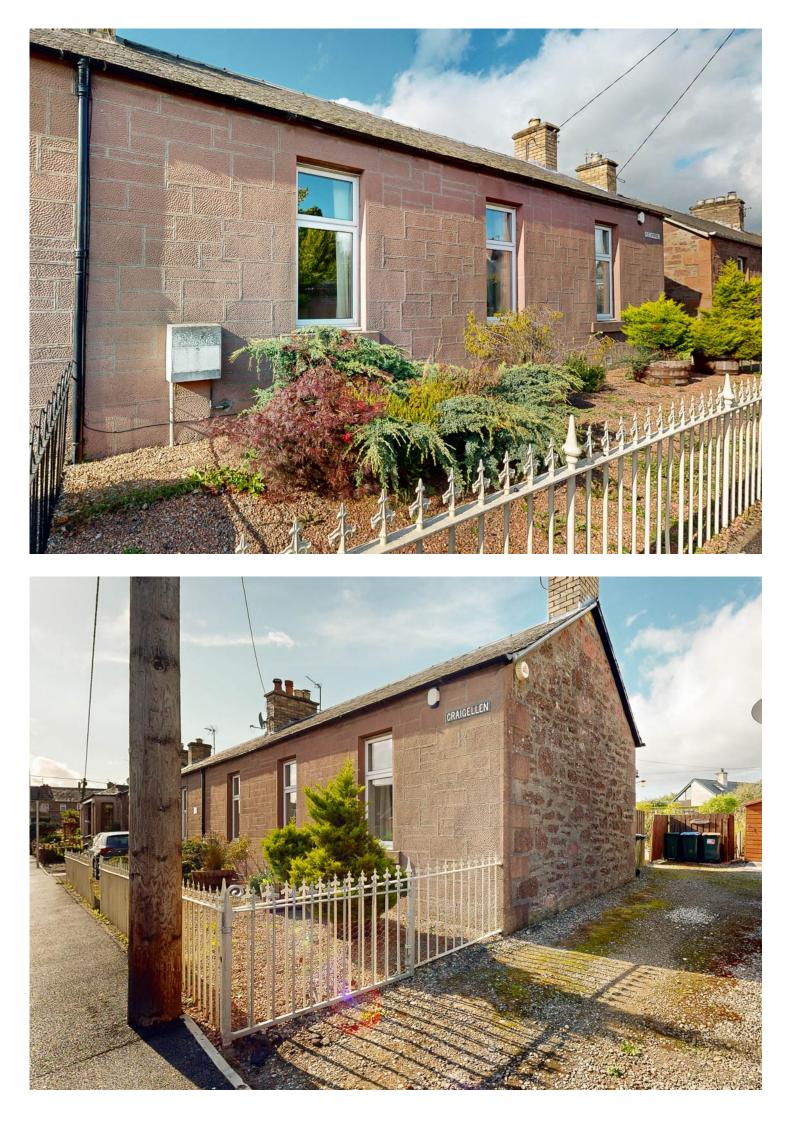

## CRAIGELLEN, WEST GEORGE STREET, BLAIRGOWRIE, PH10 6DZ

A DELIGHTFUL TWO BED SEMI-DETACHED COTTAGE, WITH DRIVEWAY AND SPACIOUS GARDEN. IDEALLY LOCATED WITHIN WALKING DISTANCE OF THE TOWN CENTRE AND ALL LOCAL AMENITIES.

Exterior: A shared access driveway leads to the rear of the property where there is a gravel driveway, enclosed by wooden gate and fencing. Steps lead to the raised level of garden which is laid in gravel with shrub and flower borders and enclosed by fencing