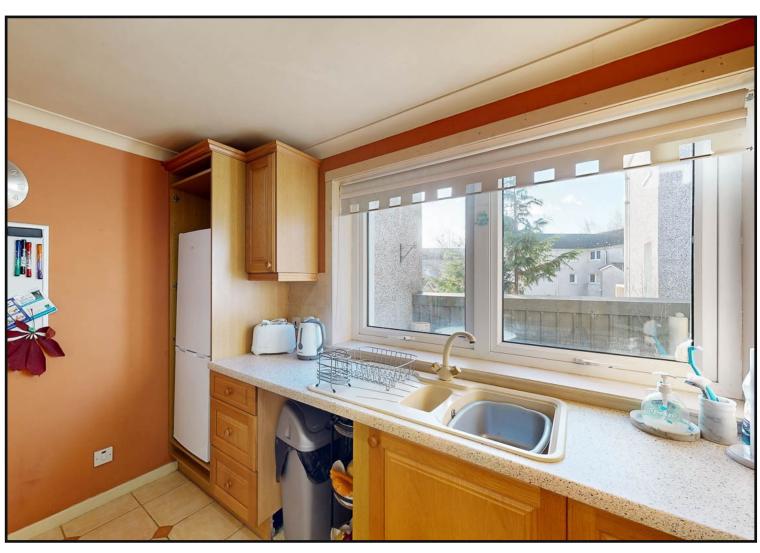

Access is via a secure entry system leading to the first floor providing entrance directly into the apartment.

Kitchen: With floor fitted and wall mounted cabinets, electric hob with oven below, fridge freezer, space for washing machine and window overlooking the veranda.