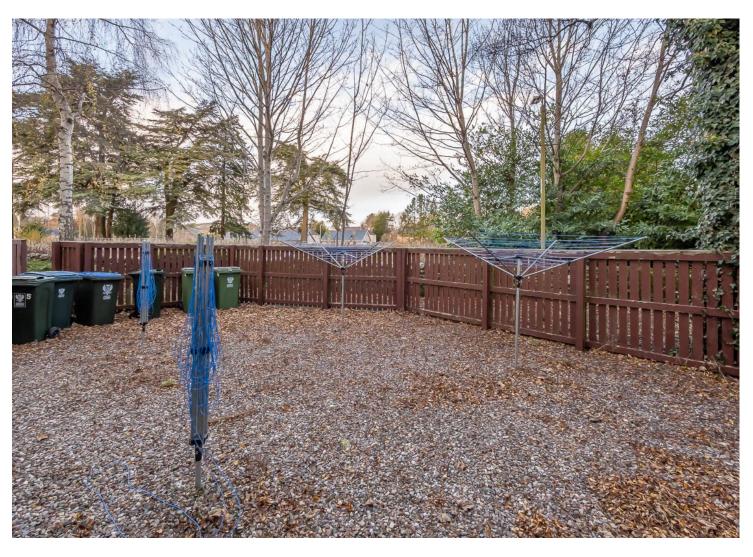

Bedrooms one and two are both spacious, bright double bedrooms with built-in wardrobes.

Bathroom: Comprising bath, shower, WC and wash hand basin with tiled walls.

Exterior: The property benefits from an outside store, paved pathway around the building, communal garden areas and a spacious resident's car park.