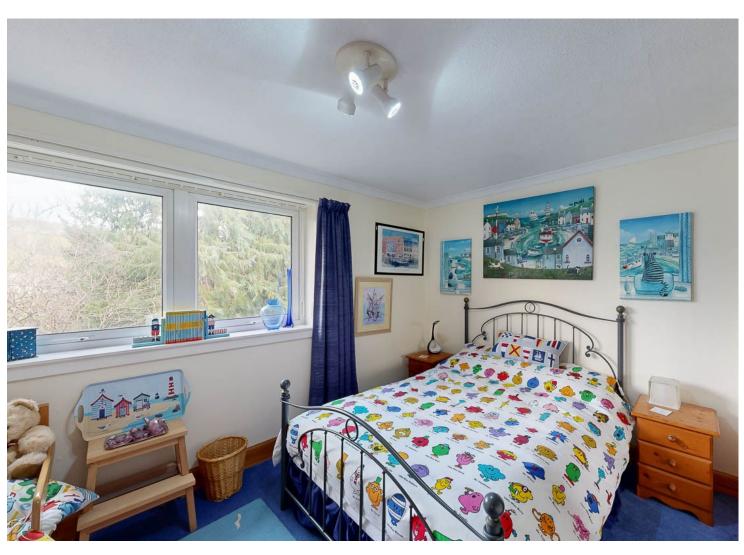

Bedrooms one and two are both spacious, bright double bedrooms with built-in wardrobes.

Bathroom: Comprising bath, shower, WC and wash hand basin with tiled walls.

Exterior: The property benefits from an outside store, paved pathway around the building, communal garden areas and a spacious resident's car park.