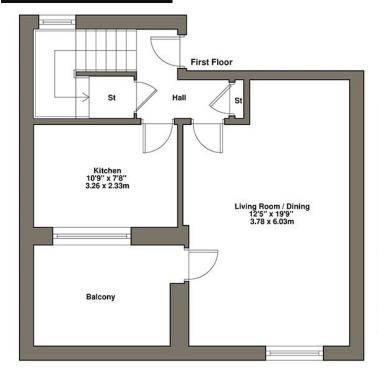

## **FLOOR PLAN**

Plan not to scale. For illustrative purposes only.

Whilst every attempt has been made to ensure the accuracy of the floor plan contained here, measurements of doors, windows, rooms and any other items are approximate and no responsibility is taken for any error, omission, or mis-statement. This plan is for illustrative purposes only and should be used as such by any prospective purchaser. The services, systems and appliances shown have not been tested and no guarantee as to their operability or efficiency can be given..

| ROOM DIMENSIONS | (in meters) |             | (in meters) |
|-----------------|-------------|-------------|-------------|
| KITCHEN         | 3.26 x 2.33 | LIVING ROOM | 3.78 x 6.03 |
| BEDROOM ONE     | 3.66 x 3.58 | BEDROOM TWO | 3.81 x 2.75 |
| BATHROOM        | 2.06 x 2.33 |             |             |
|                 |             |             |             |

The property comprises entrance hallway, kitchen, living room with veranda, two double bedrooms and bathroom.

The property benefits from veranda, double glazing, electric heating system and outside store room.

Access is via a secure entry system leading to the first floor providing entrance directly into the apartment.

Kitchen: With floor fitted and wall mounted cabinets, electric hob with oven below, fridge freezer, space for washing machine and window overlooking the veranda.

Living Room: A bright and spacious room which easily accommodates a dining table and chairs with window overlooking the rear communal area and door to veranda.

Stairs lead to the first floor with large storage cupboard and access to the partially floored loft space.

Bedrooms one and two are both spacious, bright double bedrooms with built-in wardrobes.

Bathroom: Comprising bath, shower, WC and wash hand basin with tiled walls.

Exterior: The property benefits from an outside store, paved pathway around the building, communal garden areas and a spacious resident's car park.