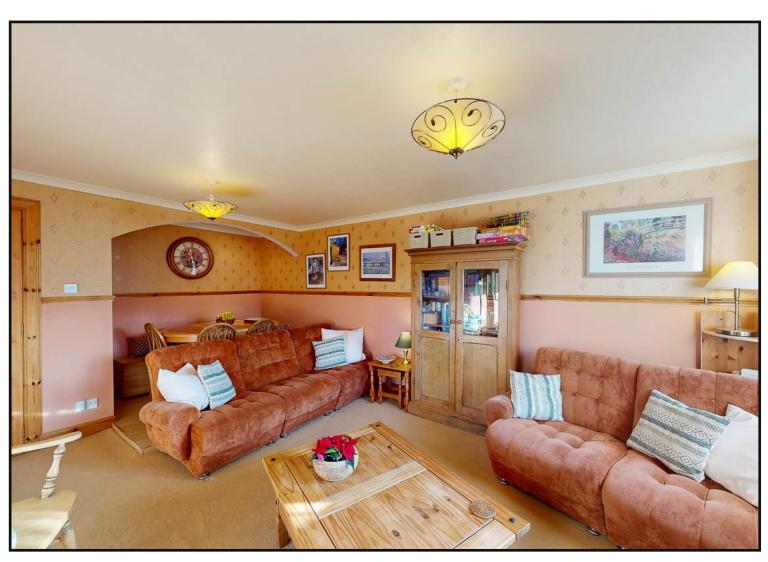

The property comprises entrance hallway, kitchen, living room with veranda, two double bedrooms and bathroom.

The property benefits from veranda, double glazing, electric heating system and outside store room.

Living Room: A bright and spacious room which easily accommodates a dining table and chairs with window overlooking the rear communal area and door to veranda.

Stairs lead to the first floor with large storage cupboard and access to the partially floored loft space.