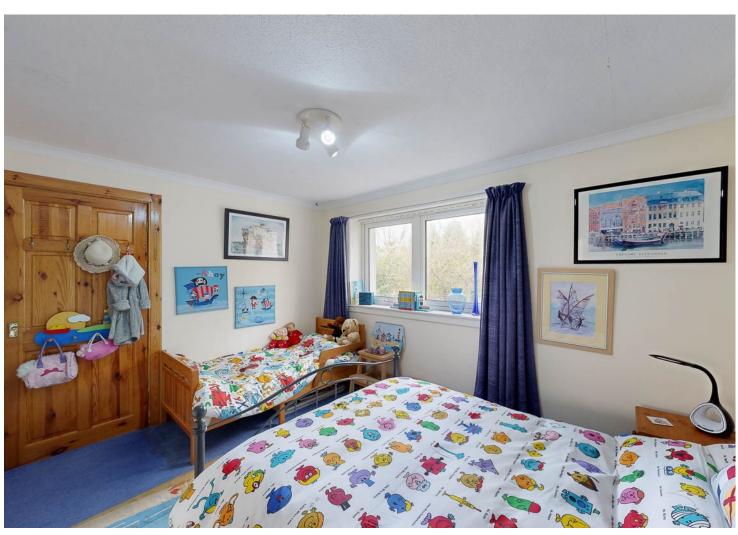

Bedrooms one and two are both spacious, bright double bedrooms with built-in wardrobes.

Bathroom: Comprising bath, shower, WC and wash hand basin with tiled walls.

Exterior: The property benefits from an outside store, paved pathway around the building, communal garden areas and a spacious resident's car park.