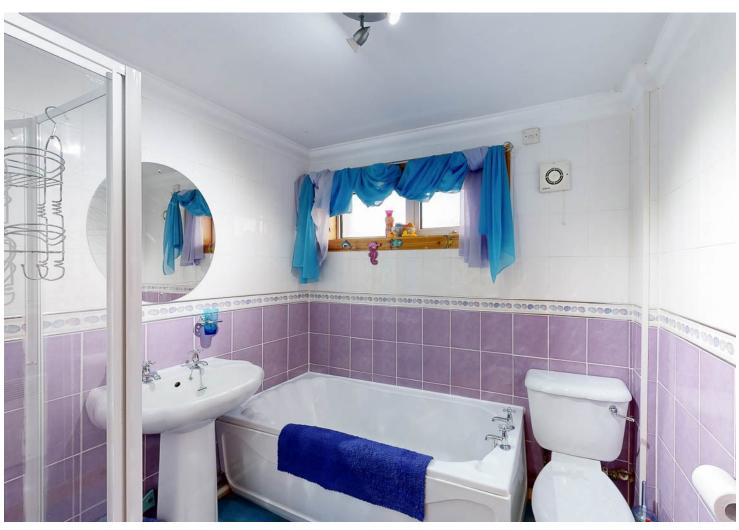

Bedrooms one and two are both spacious, bright double bedrooms with built-in wardrobes.

Bathroom: Comprising bath, shower, WC and wash hand basin with tiled walls.

Exterior: The property benefits from an outside store, paved pathway around the building, communal garden areas and a spacious resident's car park.