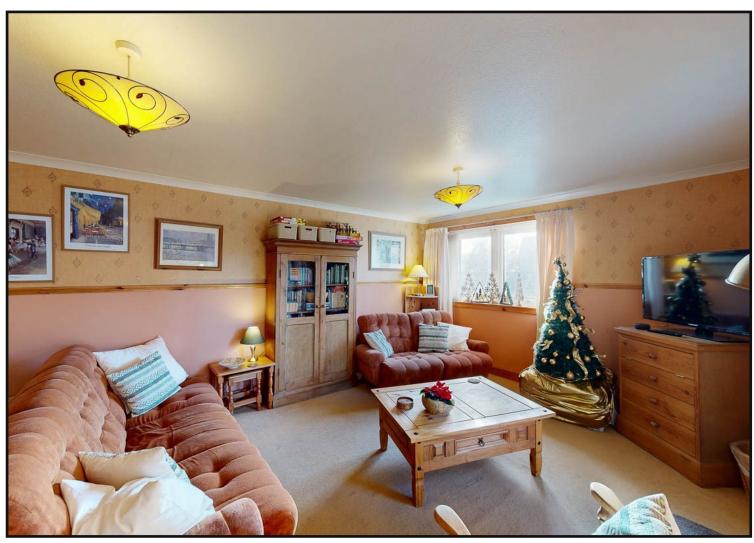

The property comprises entrance hallway, kitchen, living room with veranda, two double bedrooms and bathroom.

The property benefits from veranda, double glazing, electric heating system and outside store room.

Living Room: A bright and spacious room which easily accommodates a dining table and chairs with window overlooking the rear communal area and door to veranda.

Stairs lead to the first floor with large storage cupboard and access to the partially floored loft space.