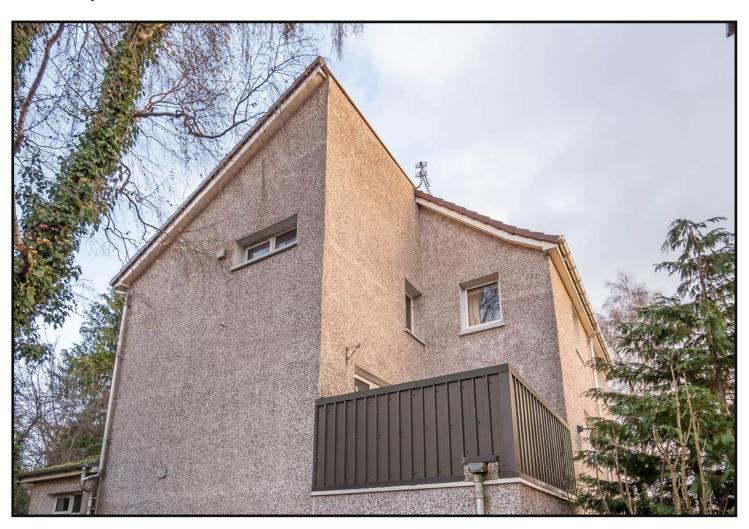

The property comprises entrance hallway, kitchen, living room with veranda, two double bedrooms and bathroom.

The property benefits from veranda, double glazing, electric heating system and outside store room.

Bedrooms one and two are both spacious, bright double bedrooms with built-in wardrobes.

Bathroom: Comprising bath, shower, WC and wash hand basin with tiled walls.

Exterior: The property benefits from an outside store, paved pathway around the building, communal garden areas and a spacious resident's car park.