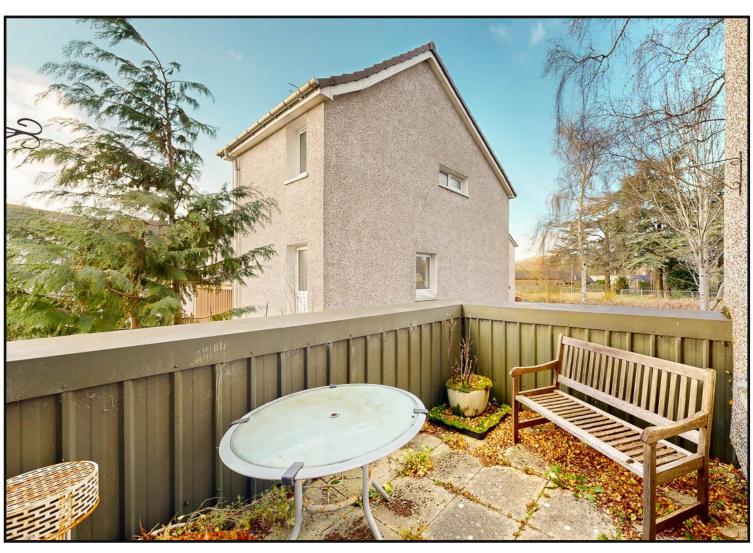

The property comprises entrance hallway, kitchen, living room with veranda, two double bedrooms and bathroom.

The property benefits from veranda, double glazing, electric heating system and outside store room.

Bedrooms one and two are both spacious, bright double bedrooms with built-in wardrobes.

Bathroom: Comprising bath, shower, WC and wash hand basin with tiled walls.

Exterior: The property benefits from an outside store, paved pathway around the building, communal garden areas and a spacious resident's car park.