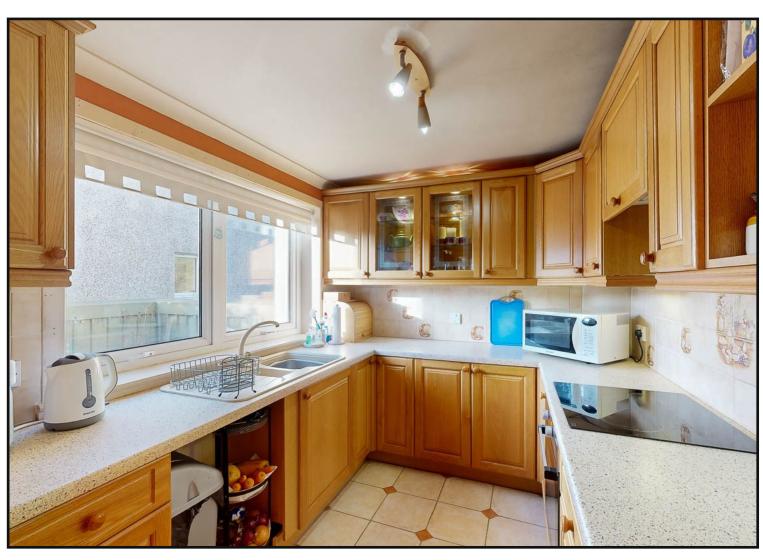

Access is via a secure entry system leading to the first floor providing entrance directly into the apartment.

Kitchen: With floor fitted and wall mounted cabinets, electric hob with oven below, fridge freezer, space for washing machine and window overlooking the veranda.