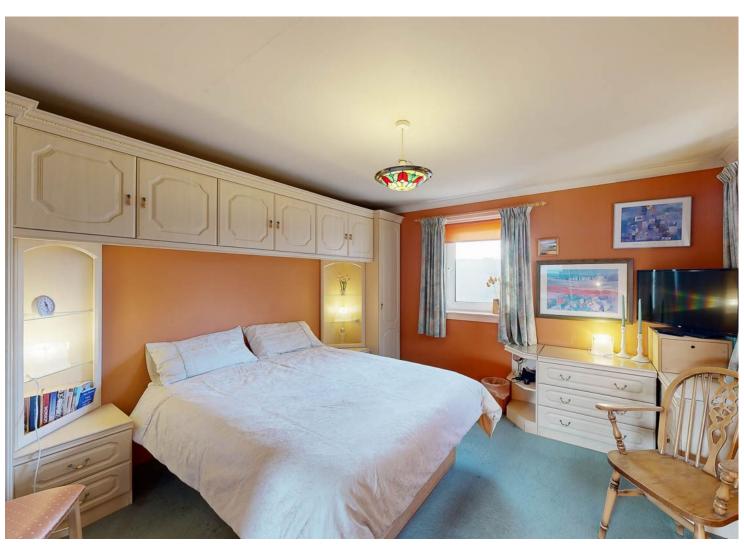

Bedrooms one and two are both spacious, bright double bedrooms with built-in wardrobes.

Bathroom: Comprising bath, shower, WC and wash hand basin with tiled walls.

Exterior: The property benefits from an outside store, paved pathway around the building, communal garden areas and a spacious resident's car park.