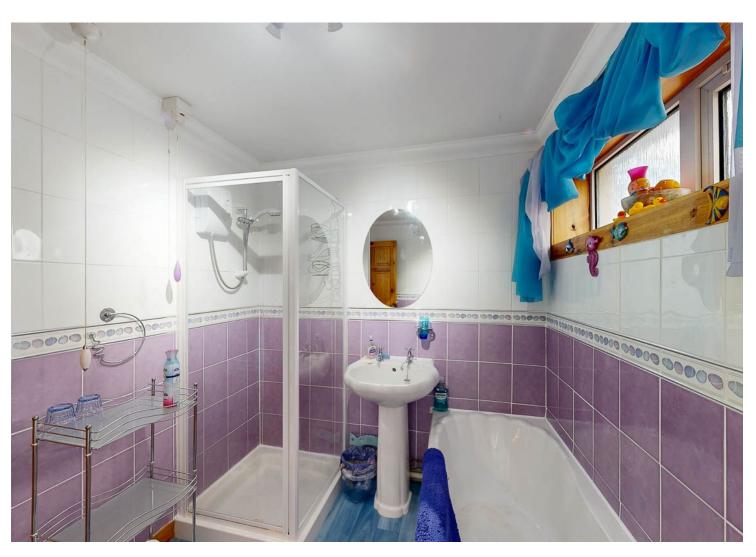

Bedrooms one and two are both spacious, bright double bedrooms with built-in wardrobes.

Bathroom: Comprising bath, shower, WC and wash hand basin with tiled walls.

Exterior: The property benefits from an outside store, paved pathway around the building, communal garden areas and a spacious resident's car park.