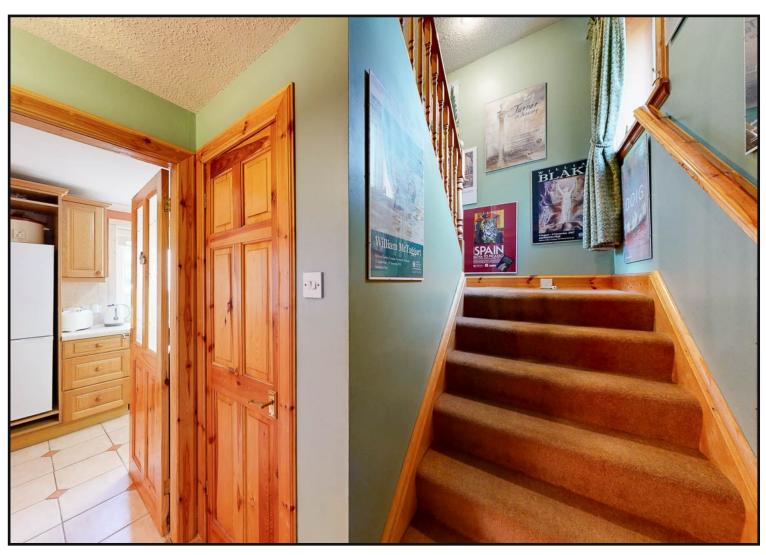

Access is via a secure entry system leading to the first floor providing entrance directly into the apartment.

Kitchen: With floor fitted and wall mounted cabinets, electric hob with oven below, fridge freezer, space for washing machine and window overlooking the veranda.

Living Room: A bright and spacious room which easily accommodates a dining table and chairs with window overlooking the rear communal area and door to veranda.

Stairs lead to the first floor with large storage cupboard and access to the partially floored loft space.