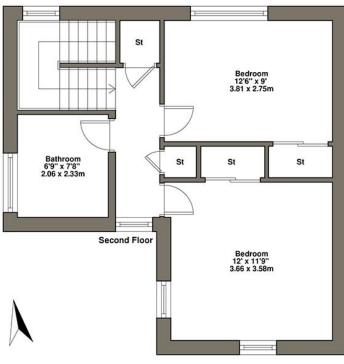

## **FLOOR PLAN**

Plan not to scale. For illustrative purposes only.

Whilst every attempt has been made to ensure the accuracy of the floor plan contained here, measurements of doors, windows, rooms and any other items are approximate and no responsibility is taken for any error, omission, or mis-statement. This plan is for illustrative purposes only and should be used as such by any prospective purchaser. The services, systems and appliances shown have not been tested and no guarantee as to their operability or efficiency can be given..

| ROOM DIMENSIONS | (in meters) |             | (in meters) |
|-----------------|-------------|-------------|-------------|
| KITCHEN         | 3.26 x 2.33 | LIVING ROOM | 3.78 x 6.03 |
| BEDROOM ONE     | 3.66 x 3.58 | BEDROOM TWO | 3.81 x 2.75 |
| BATHROOM        | 2.06 x 2.33 |             |             |
|                 |             |             |             |

Bedrooms one and two are both spacious, bright double bedrooms with built-in wardrobes.

Bathroom: Comprising bath, shower, WC and wash hand basin with tiled walls.

Exterior: The property benefits from an outside store, paved pathway around the building, communal garden areas and a spacious resident's car park.