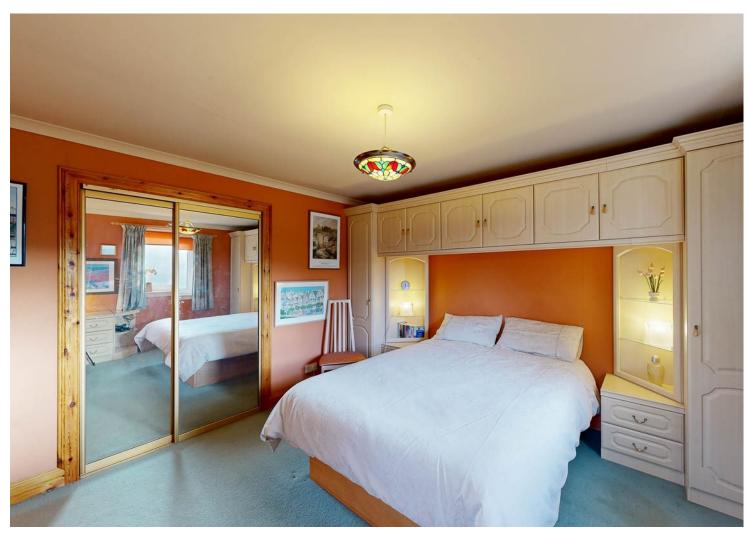

Bedrooms one and two are both spacious, bright double bedrooms with built-in wardrobes.

Bathroom: Comprising bath, shower, WC and wash hand basin with tiled walls.

Exterior: The property benefits from an outside store, paved pathway around the building, communal garden areas and a spacious resident's car park.