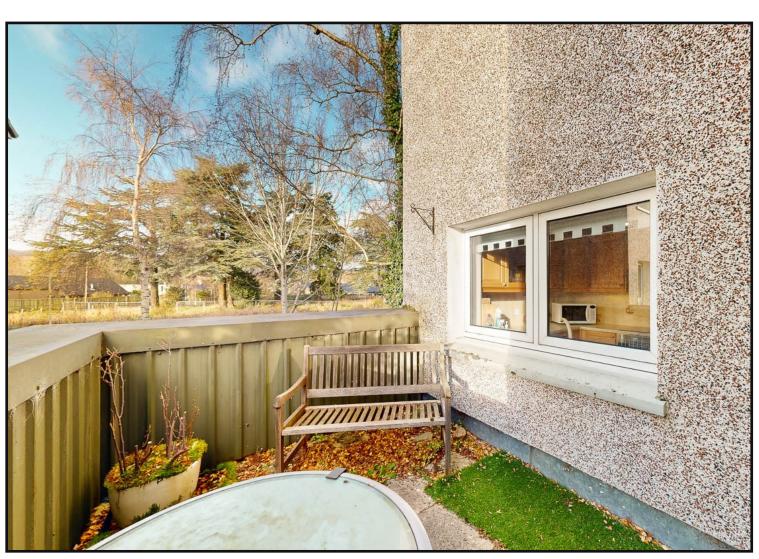

The property comprises entrance hallway, kitchen, living room with veranda, two double bedrooms and bathroom.

The property benefits from veranda, double glazing, electric heating system and outside store room.

Bedrooms one and two are both spacious, bright double bedrooms with built-in wardrobes.

Bathroom: Comprising bath, shower, WC and wash hand basin with tiled walls.

Exterior: The property benefits from an outside store, paved pathway around the building, communal garden areas and a spacious resident's car park.