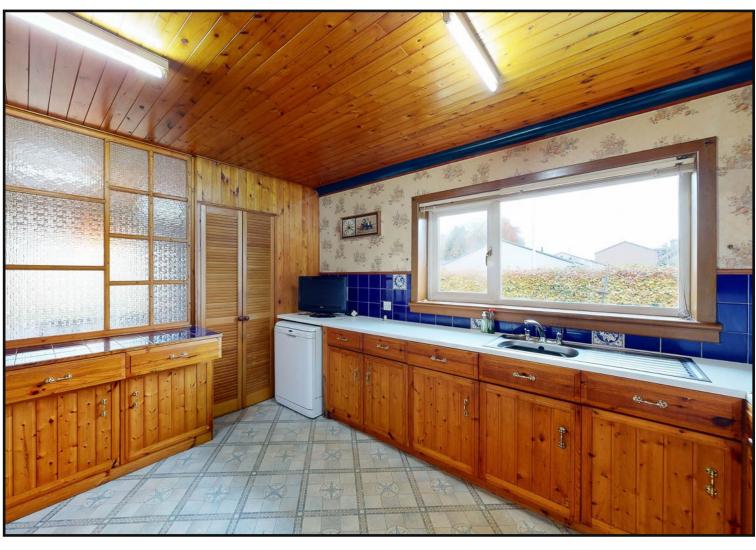

Entrance Hallway: Spacious 'L' shape hallway providing access to all accommodation with storage cupboard and loft access hatch.

Kitchen: With a range of floor fitted and wall mounted cabinets, space for electric cooker, washing machine, dishwasher and fridge freezer. Tiled splashback, window overlooking the rear garden and door through to the dining room.