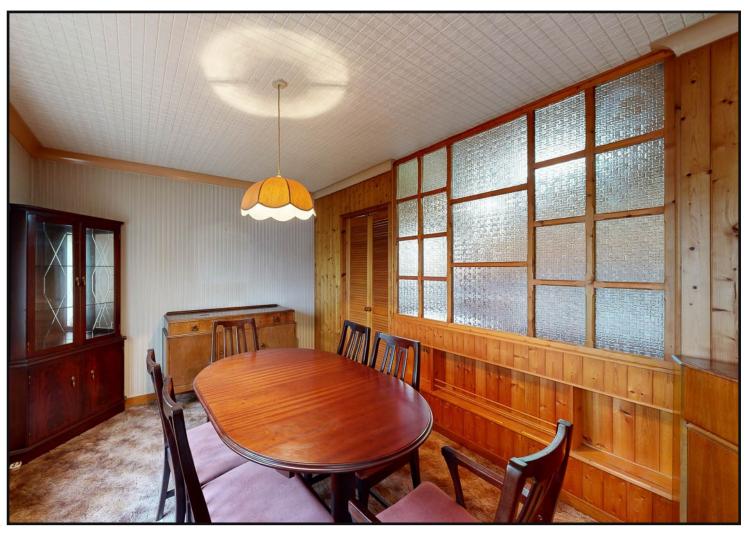

Dining Room: Located at the front of the property with large picture window overlooking the gardens.

Bedroom One: A spacious double bedroom with window to the side of the property and built-in wardrobes with sliding doors.

| ROOM DIMENSIONS | (in meters) |               | (in meters) |
|-----------------|-------------|---------------|-------------|
| KITCHEN         | 3.76 X 3.89 | LIVING ROOM   | 5.58 X 3.56 |
| DINING ROOM     | 2.87 X 3.89 | BEDROOM ONE   | 2.49 x 3.62 |
| BEDROOM TWO     | 3.47 x 3.62 | BEDROOM THREE | 3.47 x 3.13 |
| BATHROOM        | 1.86 X 2.81 | wc            | 1.55 X 2.81 |