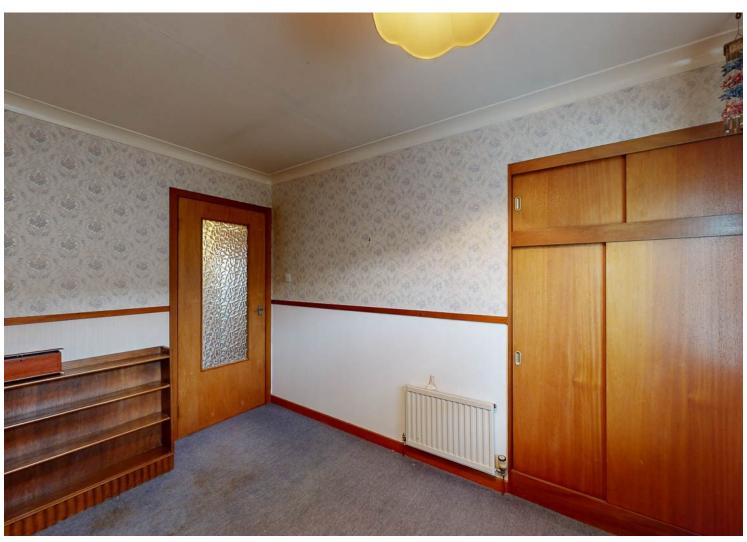

Dining Room: Located at the front of the property with large picture window overlooking the gardens.

Bedroom One: A spacious double bedroom with window to the side of the property and built-in wardrobes with sliding doors.

Bedroom Two: Located at the rear of the property, another good sized double bedroom with built-in wardrobes with sliding doors.

Bedroom Three: A bright double bedroom with built-in wardrobes and window overlooking the rear garden.