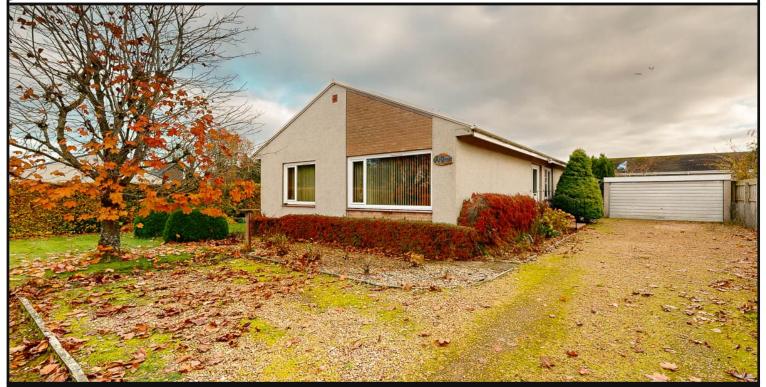

## ARTIGH, ST NINIANS ROAD, ALYTH, PH11 8AR

A DELIGHTFUL THREE BED DETACHED BUNGALOW, ON A SPACIOUS CORNER PLOT. LOCATED IN A QUIET RESIDENTIAL AREA OF THE HISTORIC COUNTRY TOWN OF ALYTH, IDEALLY PLACED PROVIDING EASY ACCESS TO ALL LOCAL AMENITIES.

OFFERS OVER £250,000

Miller Gerrard are delighted to bring to the market Artigh, St Ninians Road, Alyth, which is a most attractive and spacious detached bungalow, ideally situated on a spacious corner plot.

Bathroom: Comprising bath, WC, wash hand basin and walk in shower unit.

WC: Comprising WC and wash hand basin.

Exterior: Artigh sits on a spacious corner plot with large driveway providing ample parking for multiple vehicles, double garage with power supply, areas of lawn to the front side and rear, patio seating area and summerhouse, all enclosed by hedgerow and mature trees.