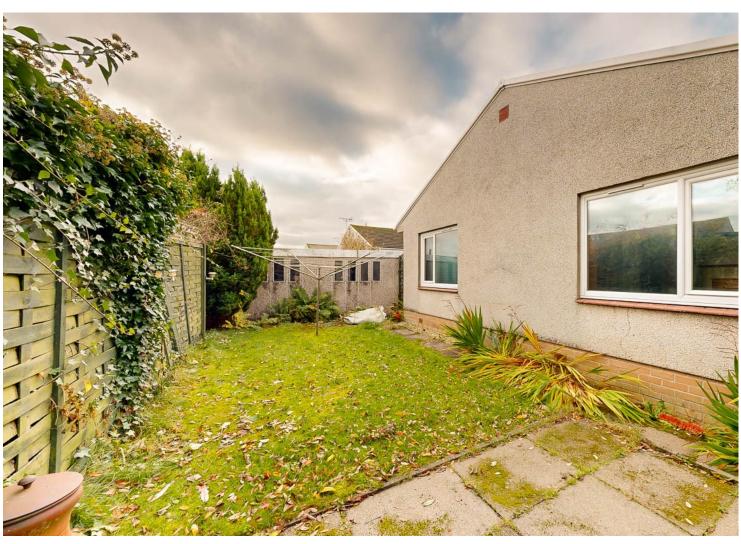

Bathroom: Comprising bath, WC, wash hand basin and walk in shower unit.

WC: Comprising WC and wash hand basin.

Exterior: Artigh sits on a spacious corner plot with large driveway providing ample parking for multiple vehicles, double garage with power supply, areas of lawn to the front side and rear, patio seating area and summerhouse, all enclosed by hedgerow and mature trees.