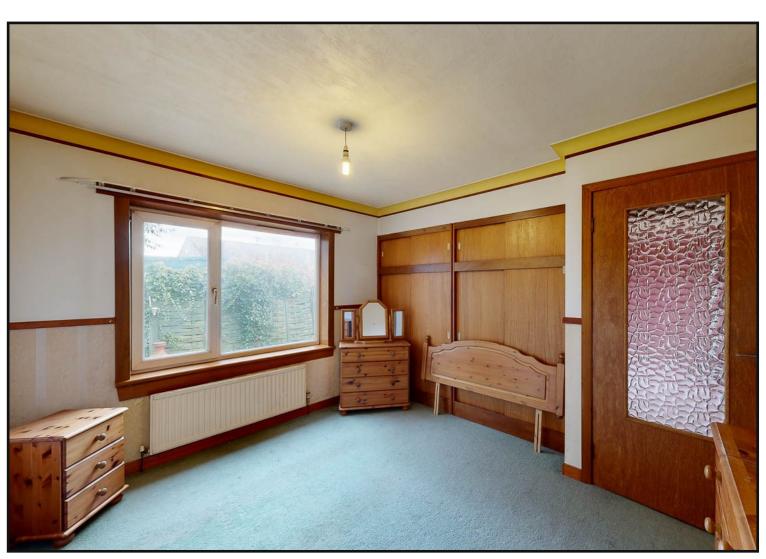

Bedroom Two: Located at the rear of the property, another good sized double bedroom with built-in wardrobes with sliding doors.

Bedroom Three: A bright double bedroom with built-in wardrobes and window overlooking the rear garden.