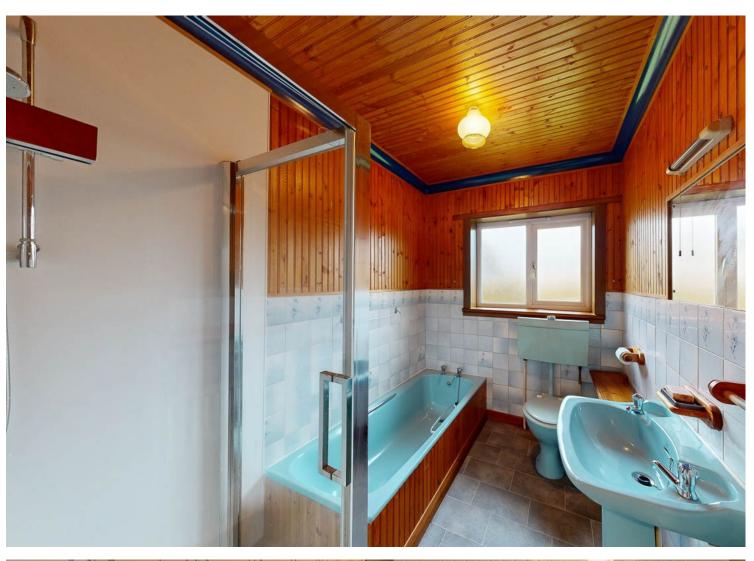

Bathroom: Comprising bath, WC, wash hand basin and walk in shower unit.

WC: Comprising WC and wash hand basin.

Exterior: Artigh sits on a spacious corner plot with large driveway providing ample parking for multiple vehicles, double garage with power supply, areas of lawn to the front side and rear, patio seating area and summerhouse, all enclosed by hedgerow and mature trees.