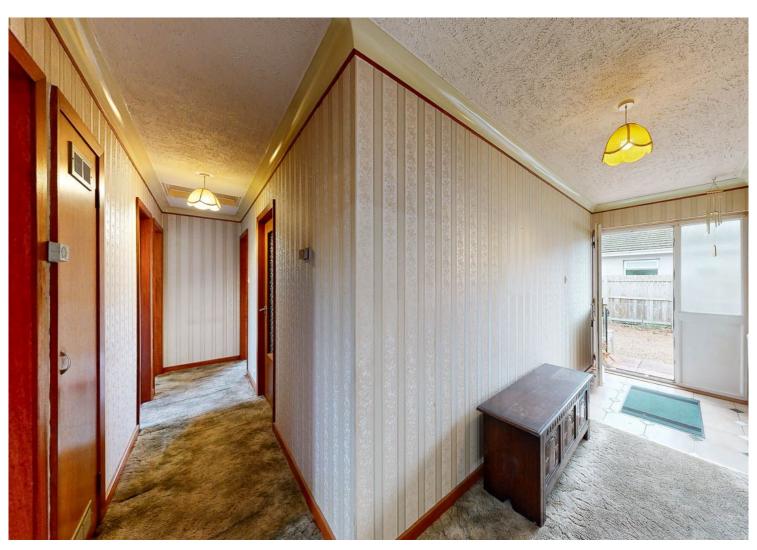

Entrance Hallway: Spacious 'L' shape hallway providing access to all accommodation with storage cupboard and loft access hatch.

Kitchen: With a range of floor fitted and wall mounted cabinets, space for electric cooker, washing machine, dishwasher and fridge freezer. Tiled splashback, window overlooking the rear garden and door through to the dining room.