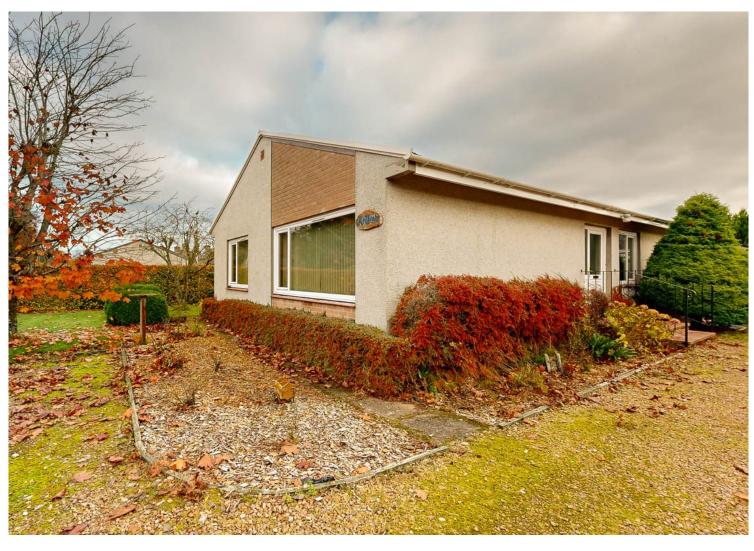

OFFERS OVER £250,000

Miller Gerrard are delighted to bring to the market Artigh, St Ninians Road, Alyth, which is a most attractive and spacious detached bungalow, ideally situated on a spacious corner plot.

The property comprises entrance hallway, kitchen, dining room, living room, three double bedrooms, bathroom and WC.

The property benefits from spacious garden, driveway for multiple vehicles, garage, gas central heating and double glazing.