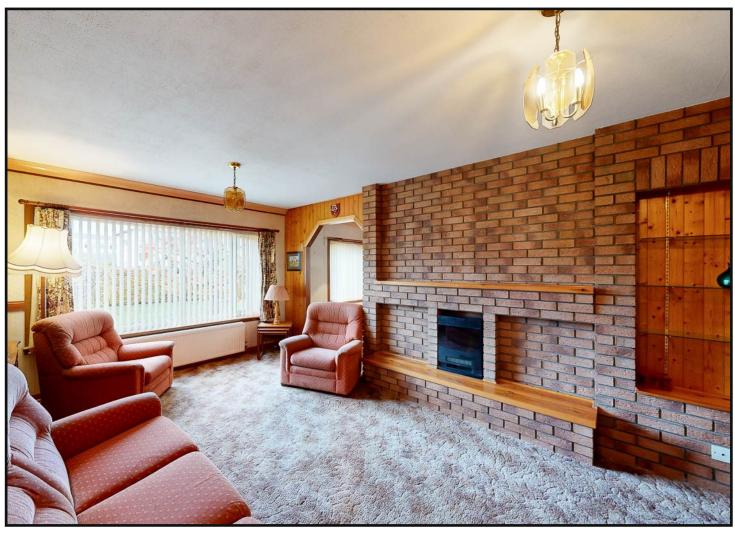

The property comprises entrance hallway, kitchen, dining room, living room, three double bedrooms, bathroom and WC.

The property benefits from spacious garden, driveway for multiple vehicles, garage, gas central heating and double glazing.

| ROOM DIMENSIONS | (in meters) |               | (in meters) |
|-----------------|-------------|---------------|-------------|
| KITCHEN         | 3.76 X 3.89 | LIVING ROOM   | 5.58 X 3.56 |
| DINING ROOM     | 2.87 X 3.89 | BEDROOM ONE   | 2.49 x 3.62 |
| BEDROOM TWO     | 3.47 x 3.62 | BEDROOM THREE | 3.47 x 3.13 |
| BATHROOM        | 1.86 X 2.81 | wc            | 1.55 X 2.81 |