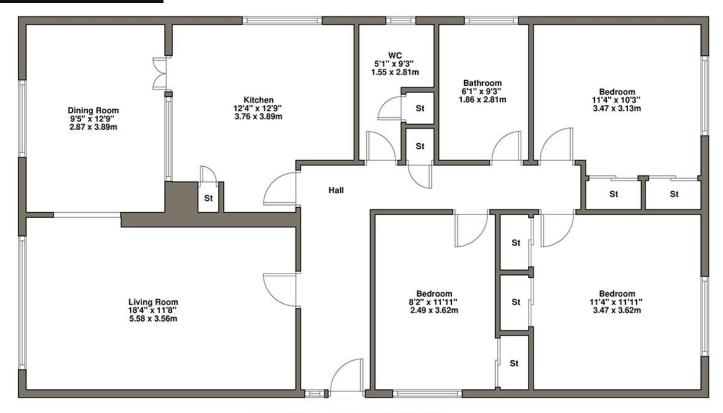

Entrance Hallway: Spacious 'L' shape hallway providing access to all accommodation with storage cupboard and loft access hatch.

Kitchen: With a range of floor fitted and wall mounted cabinets, space for electric cooker, washing machine, dishwasher and fridge freezer. Tiled splashback, window overlooking the rear garden and door through to the dining room.

Dining Room: Located at the front of the property with large picture window overlooking the gardens.

Bedroom One: A spacious double bedroom with window to the side of the property and built-in wardrobes with sliding doors.

Bedroom Two: Located at the rear of the property, another good sized double bedroom with built-in wardrobes with sliding doors.

Bedroom Three: A bright double bedroom with built-in wardrobes and window overlooking the rear garden.

Bathroom: Comprising bath, WC, wash hand basin and walk in shower unit.

WC: Comprising WC and wash hand basin.

Exterior: Artigh sits on a spacious corner plot with large driveway providing ample parking for multiple vehicles, double garage with power supply, areas of lawn to the front side and rear, patio seating area and summerhouse, all enclosed by hedgerow and mature trees.

| ROOM DIMENSIONS | (in meters) |               | (in meters) |
|-----------------|-------------|---------------|-------------|
| KITCHEN         | 3.76 X 3.89 | LIVING ROOM   | 5.58 X 3.56 |
| DINING ROOM     | 2.87 X 3.89 | BEDROOM ONE   | 2.49 x 3.62 |
| BEDROOM TWO     | 3.47 x 3.62 | BEDROOM THREE | 3.47 x 3.13 |
| BATHROOM        | 1.86 X 2.81 | wc            | 1.55 X 2.81 |