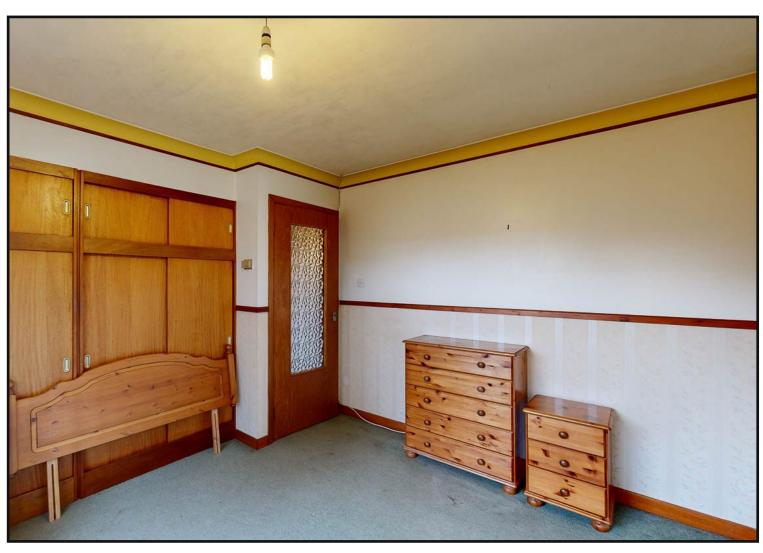

Bedroom Two: Located at the rear of the property, another good sized double bedroom with built-in wardrobes with sliding doors.

Bedroom Three: A bright double bedroom with built-in wardrobes and window overlooking the rear garden.