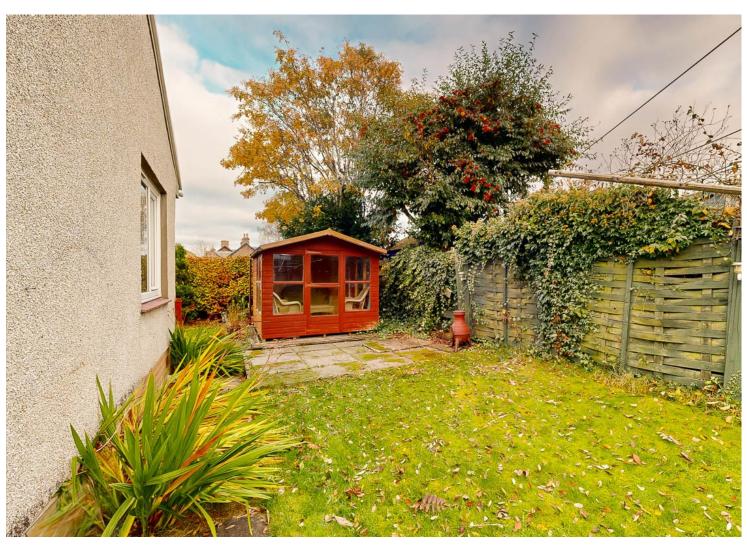

Bathroom: Comprising bath, WC, wash hand basin and walk in shower unit.

WC: Comprising WC and wash hand basin.

Exterior: Artigh sits on a spacious corner plot with large driveway providing ample parking for multiple vehicles, double garage with power supply, areas of lawn to the front side and rear, patio seating area and summerhouse, all enclosed by hedgerow and mature trees.