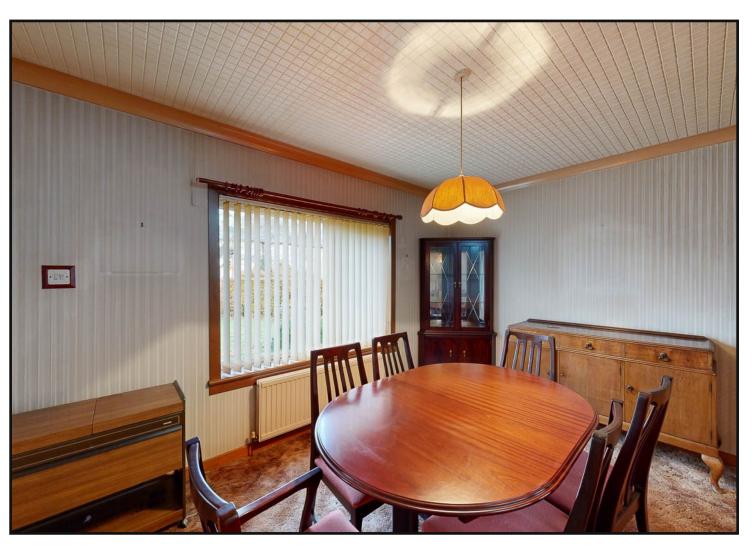

Dining Room: Located at the front of the property with large picture window overlooking the gardens.

Bedroom One: A spacious double bedroom with window to the side of the property and built-in wardrobes with sliding doors.

| ROOM DIMENSIONS | (in meters) |               | (in meters) |
|-----------------|-------------|---------------|-------------|
| KITCHEN         | 3.76 X 3.89 | LIVING ROOM   | 5.58 X 3.56 |
| DINING ROOM     | 2.87 X 3.89 | BEDROOM ONE   | 2.49 x 3.62 |
| BEDROOM TWO     | 3.47 x 3.62 | BEDROOM THREE | 3.47 x 3.13 |
| BATHROOM        | 1.86 X 2.81 | wc            | 1.55 X 2.81 |