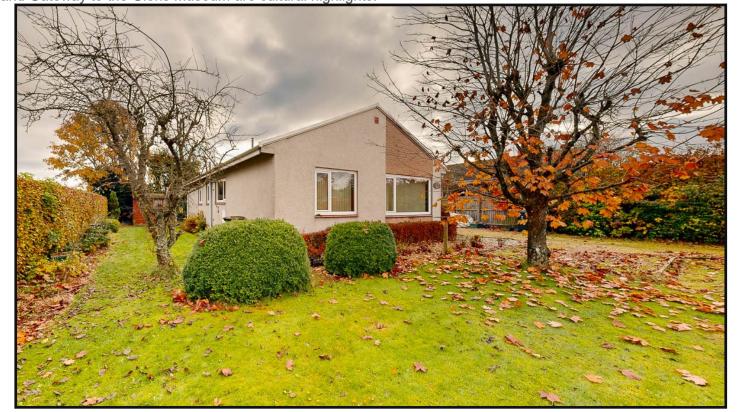

Bathroom: Comprising bath, WC, wash hand basin and walk in shower unit.

WC: Comprising WC and wash hand basin.

Exterior: Artigh sits on a spacious corner plot with large driveway providing ample parking for multiple vehicles, double garage with power supply, areas of lawn to the front side and rear, patio seating area and summerhouse, all enclosed by hedgerow and mature trees.