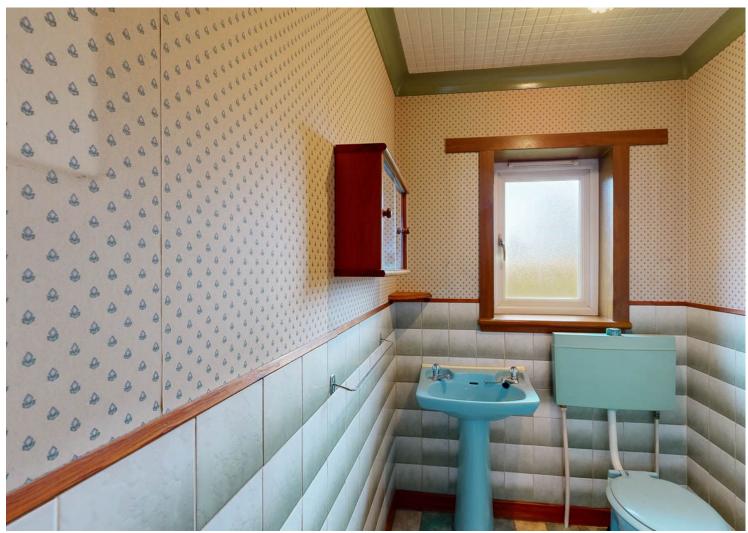

Bathroom: Comprising bath, WC, wash hand basin and walk in shower unit.

WC: Comprising WC and wash hand basin.

Exterior: Artigh sits on a spacious corner plot with large driveway providing ample parking for multiple vehicles, double garage with power supply, areas of lawn to the front side and rear, patio seating area and summerhouse, all enclosed by hedgerow and mature trees.