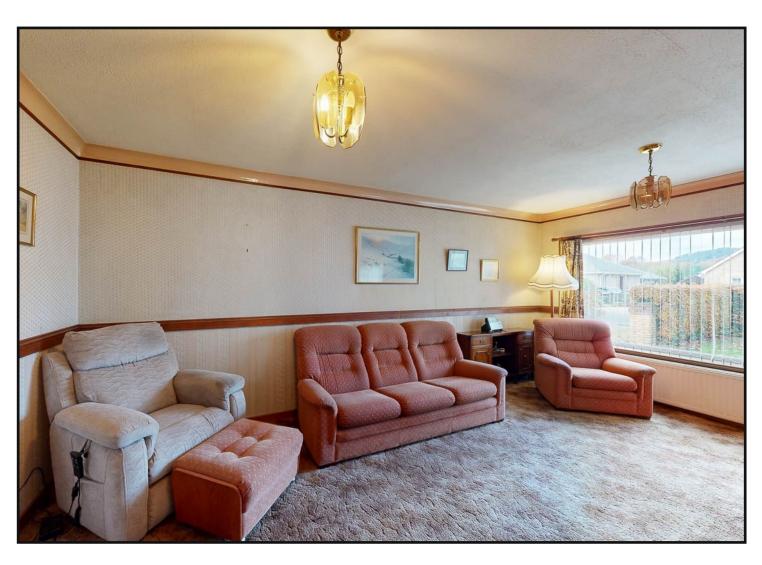

The property comprises entrance hallway, kitchen, dining room, living room, three double bedrooms, bathroom and WC.

The property benefits from spacious garden, driveway for multiple vehicles, garage, gas central heating and double glazing.

| ROOM DIMENSIONS | (in meters) |               | (in meters) |
|-----------------|-------------|---------------|-------------|
| KITCHEN         | 3.76 X 3.89 | LIVING ROOM   | 5.58 X 3.56 |
| DINING ROOM     | 2.87 X 3.89 | BEDROOM ONE   | 2.49 x 3.62 |
| BEDROOM TWO     | 3.47 x 3.62 | BEDROOM THREE | 3.47 x 3.13 |
| BATHROOM        | 1.86 X 2.81 | wc            | 1.55 X 2.81 |