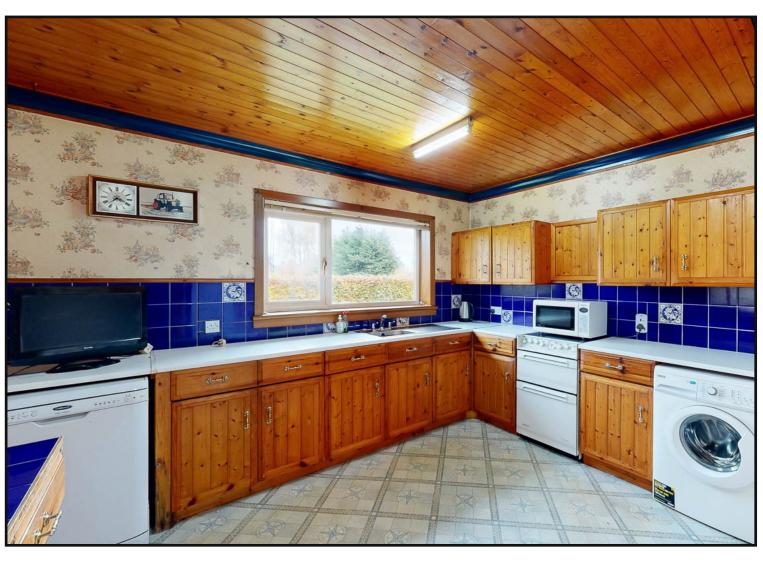

Entrance Hallway: Spacious 'L' shape hallway providing access to all accommodation with storage cupboard and loft access hatch.

Kitchen: With a range of floor fitted and wall mounted cabinets, space for electric cooker, washing machine, dishwasher and fridge freezer. Tiled splashback, window overlooking the rear garden and door through to the dining room.