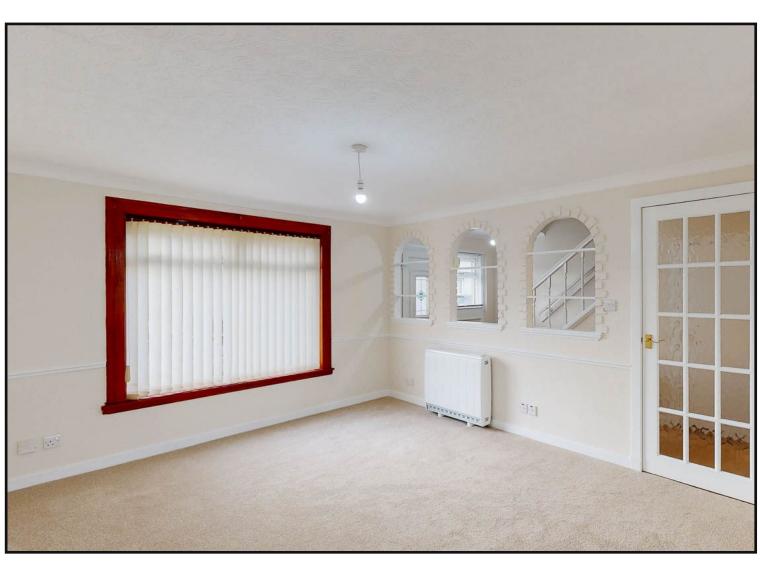

Living / Dining Room: A bright and spacious living / dining room, with dual aspect windows to the front and rear of the property and a newly fitted carpet.

Bedroom One: Located to the front of the property, this spacious double bedroom has a built in cupboard and a newly fitted carpet.