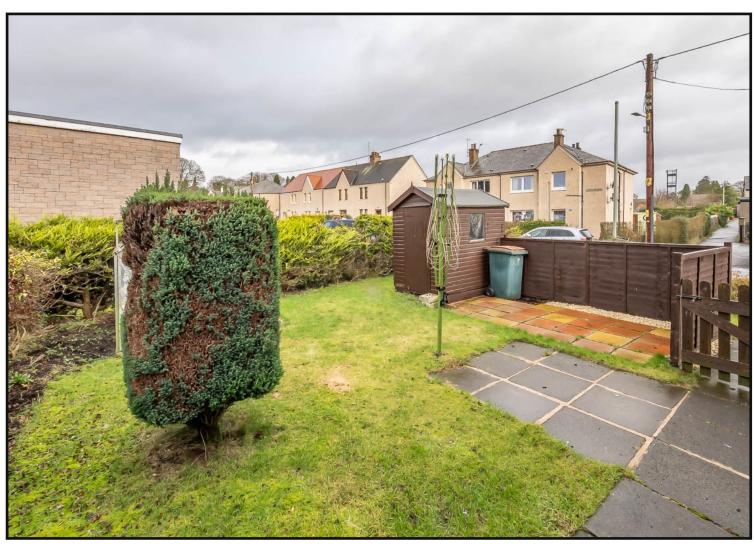

Exterior: The front of the property is enclosed by masonry wall, with iron gate, laid in gravel for ease of maintenance with flower borders.

The rear of the property is enclosed by fence and hedging and is laid in lawn with paved pathway and patio area. There is a greenhouse, wooden shed and flower borders.