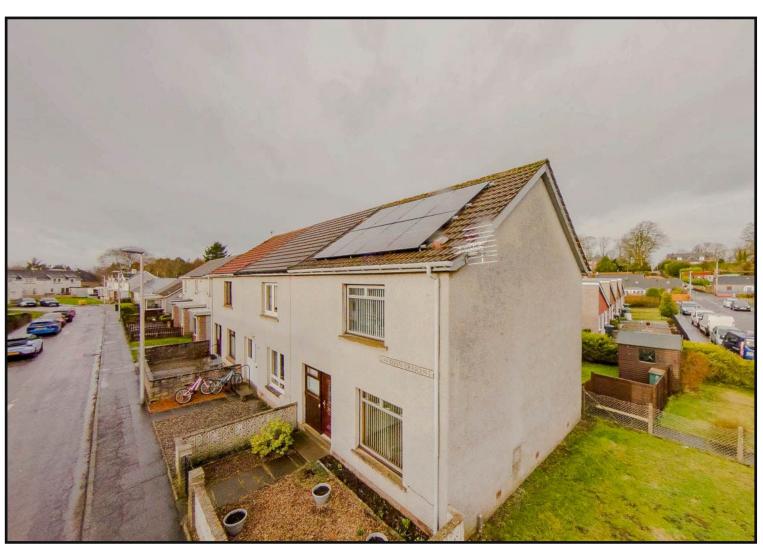

The property comprises entrance hallway, kitchen, living / dining room, two double bedrooms and bathroom.

Benefiting from electric heating, solar panels, double glazing with gardens to the front and rear.