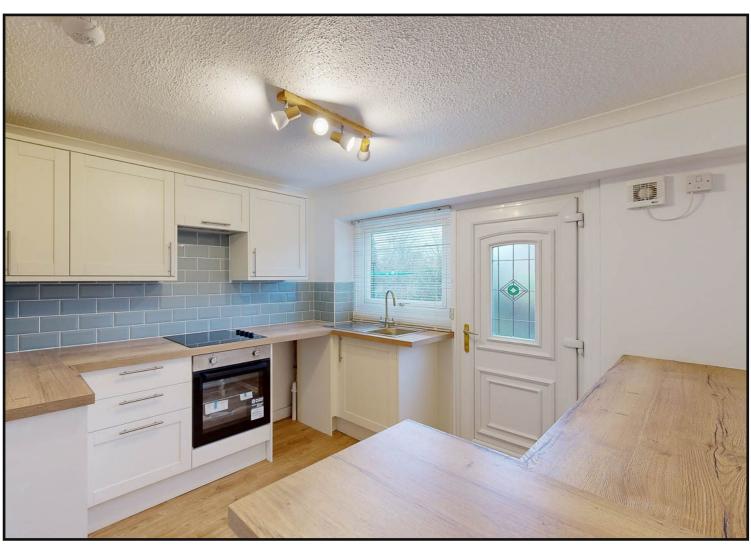

Entrance Hallway: A bright hallway with fitted carpet, window and storage cupboard under the stairs, with another upstairs cupboard on the landing where there is also access to the loft space.

Kitchen: A newly fitted kitchen comprising a range of both floor standing and wall mounted kitchen cabinets, built in appliances, stainless steel sink, and an under counter fridge and separate freezer. There is a window and doorway providing direct access to the garden.