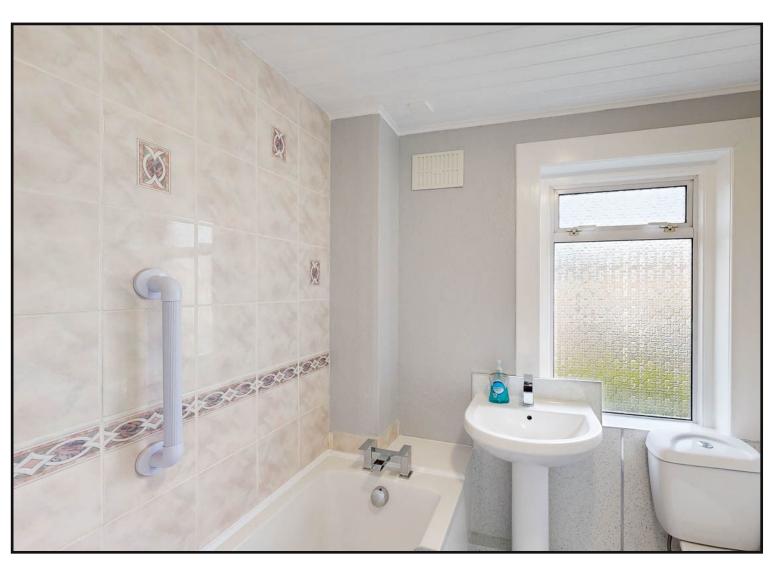

Bedroom Two: Another good sized double bedroom located at the rear of the property with a double built-in wardrobe and a newly fitted carpet.

Bathroom: Comprising a newly fitted three piece bathroom suite in white including a WC, wash hand basin and bath with over bath shower and concertina shower screen. There is tiling at the bath with Wetwall at the WC and wash hand basin, vinyl flooring and an obscure glazed window.