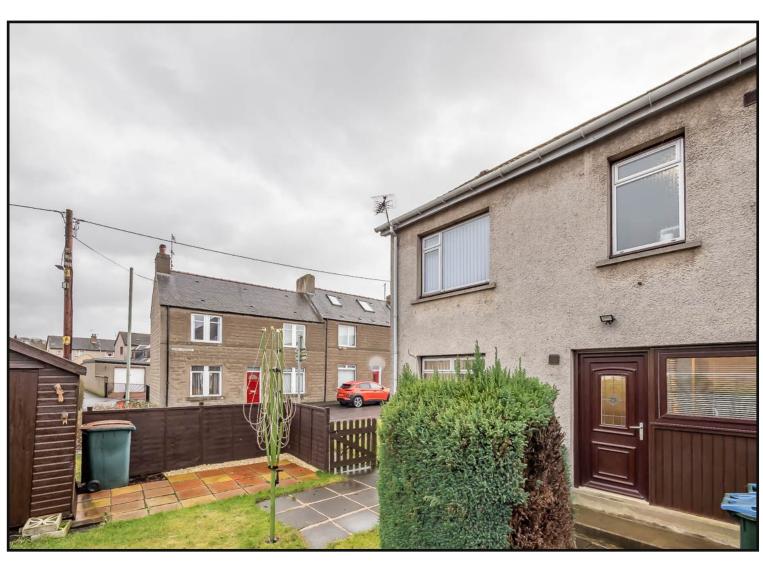

Exterior: The front of the property is enclosed by masonry wall, with iron gate, laid in gravel for ease of maintenance with flower borders.

The rear of the property is enclosed by fence and hedging and is laid in lawn with paved pathway and patio area. There is a greenhouse, wooden shed and flower borders.