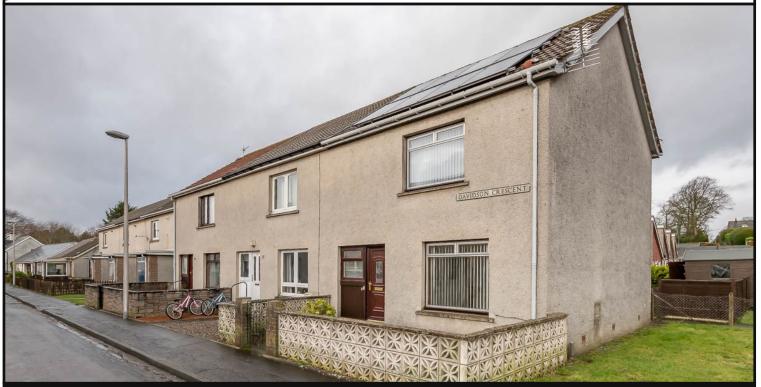

## 34 DAVIDSON CRESCENT, COUPAR ANGUS PH13 9BS

AN IMMACULATE AND RECENTLY RENOVATED TWO BEDROOM END OF TERRACE VILLA, PRESENTED IN MOVE-IN CONDITION AND LOCATED IN A POPULAR RESIDENTIAL AREA OF COUPAR ANGUS.

OFFERS OVER £119,500

Miller Gerrard are delighted to bring to the market this immaculate and recently renovated two bed end of terrace villa, which is presented in move-in condition and located in a popular residential area of Coupar Angus.

Exterior: The front of the property is enclosed by masonry wall, with iron gate, laid in gravel for ease of maintenance with flower borders.

The rear of the property is enclosed by fence and hedging and is laid in lawn with paved pathway and patio area. There is a greenhouse, wooden shed and flower borders.