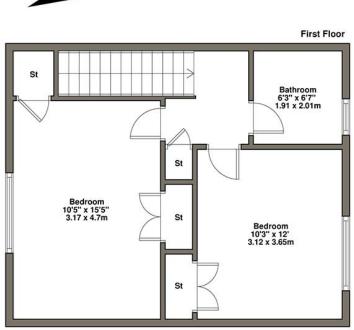

Entrance Hallway: A bright hallway with fitted carpet, window and storage cupboard under the stairs, with another upstairs cupboard on the landing where there is also access to the loft space.

Kitchen: A newly fitted kitchen comprising a range of both floor standing and wall mounted kitchen cabinets, built in appliances, stainless steel sink, and an under counter fridge and separate freezer. There is a window and doorway providing direct access to the garden.

Bedroom Two: Another good sized double bedroom located at the rear of the property with a double built-in wardrobe and a newly fitted carpet.

Bathroom: Comprising a newly fitted three piece bathroom suite in white including a WC, wash hand basin and bath with over bath shower and concertina shower screen. There is tiling at the bath with Wetwall at the WC and wash hand basin, vinyl flooring and an obscure glazed window.

This is a delightful property which would appeal to many purchasers and must be seen to be fully appreciated, viewing is highly recommended.

34 Davidson Crescent, Coupar Angus, PH13 9BS

Plan not to scale. For illustrative purposes only.

Whilst every attempt has been made to ensure the accuracy of the floor plan contained here, measurements of doors, windows, rooms and any other items are approximate and no responsibility is taken for any error, omission, or mis-statement. This plan is for illustrative purposes only and should be used as such by any prospective purchaser. The services, systems and appliances shown have not been tested and no guarantee as to their operability or efficiency can be given..