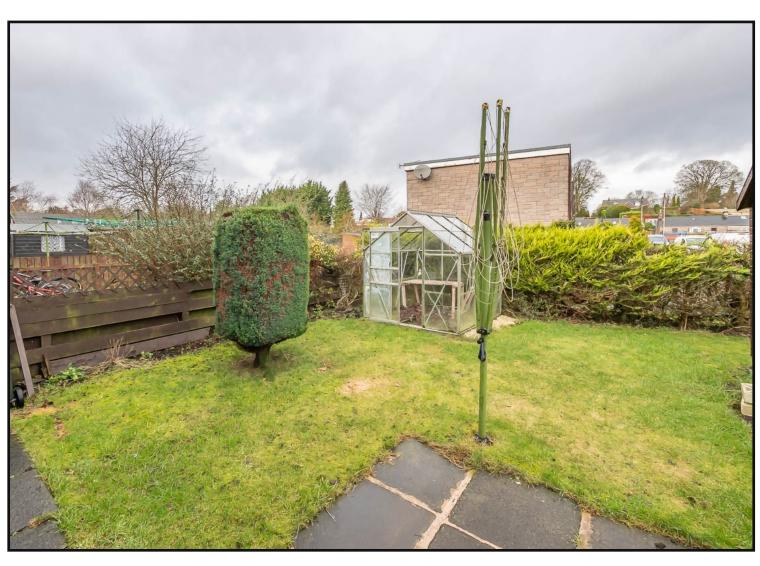

Exterior: The front of the property is enclosed by masonry wall, with iron gate, laid in gravel for ease of maintenance with flower borders.

The rear of the property is enclosed by fence and hedging and is laid in lawn with paved pathway and patio area. There is a greenhouse, wooden shed and flower borders.