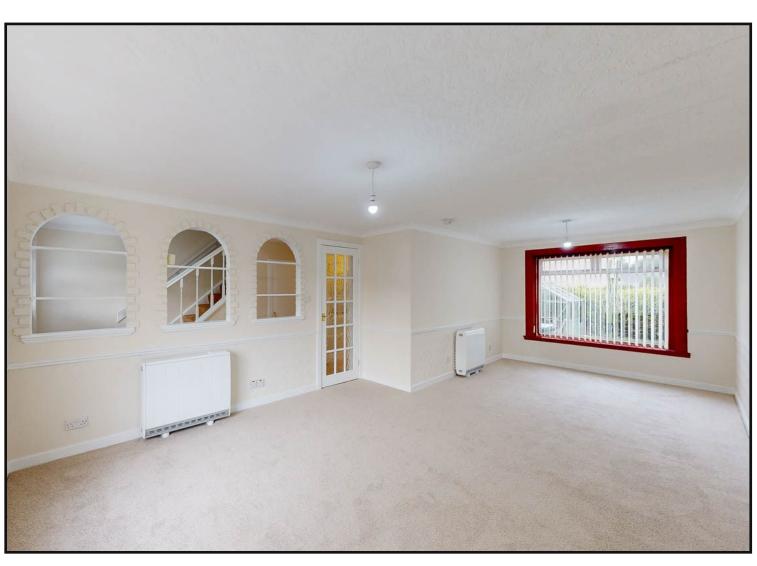

Living / Dining Room: A bright and spacious living / dining room, with dual aspect windows to the front and rear of the property and a newly fitted carpet.

Bedroom One: Located to the front of the property, this spacious double bedroom has a built in cupboard and a newly fitted carpet.