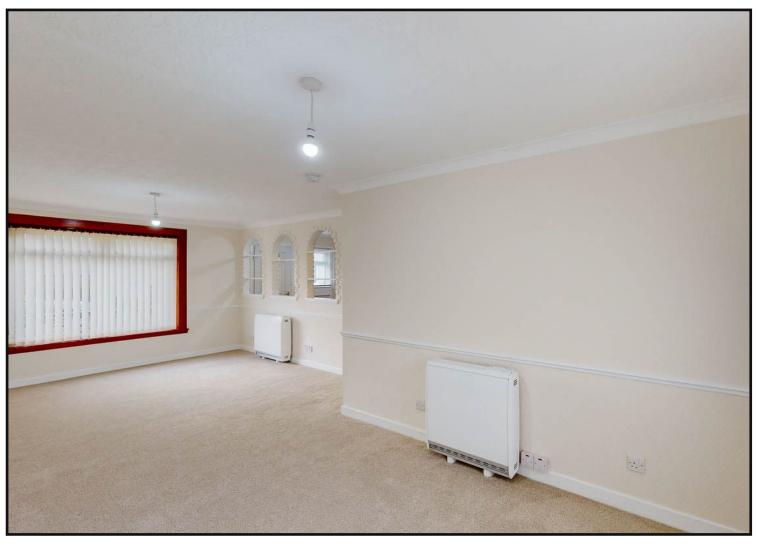

Living / Dining Room: A bright and spacious living / dining room, with dual aspect windows to the front and rear of the property and a newly fitted carpet.

Bedroom One: Located to the front of the property, this spacious double bedroom has a built in cupboard and a newly fitted carpet.