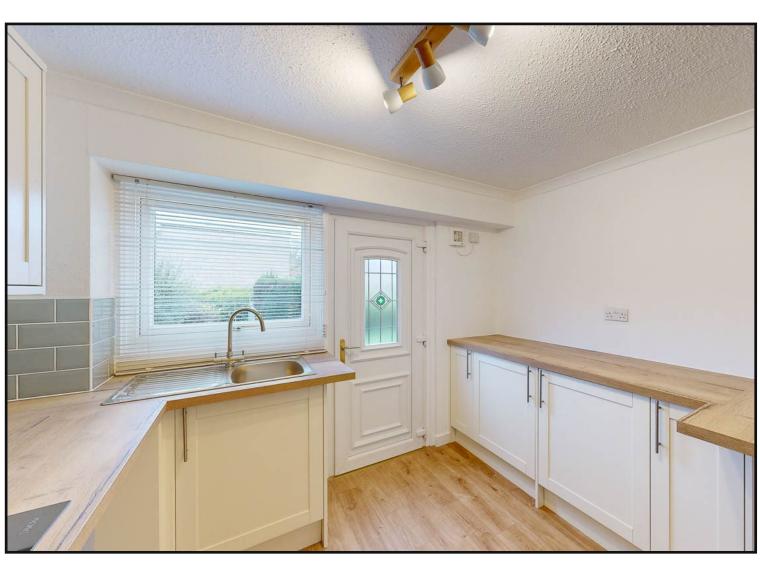

Entrance Hallway: A bright hallway with fitted carpet, window and storage cupboard under the stairs, with another upstairs cupboard on the landing where there is also access to the loft space.

Kitchen: A newly fitted kitchen comprising a range of both floor standing and wall mounted kitchen cabinets, built in appliances, stainless steel sink, and an under counter fridge and separate freezer. There is a window and doorway providing direct access to the garden.