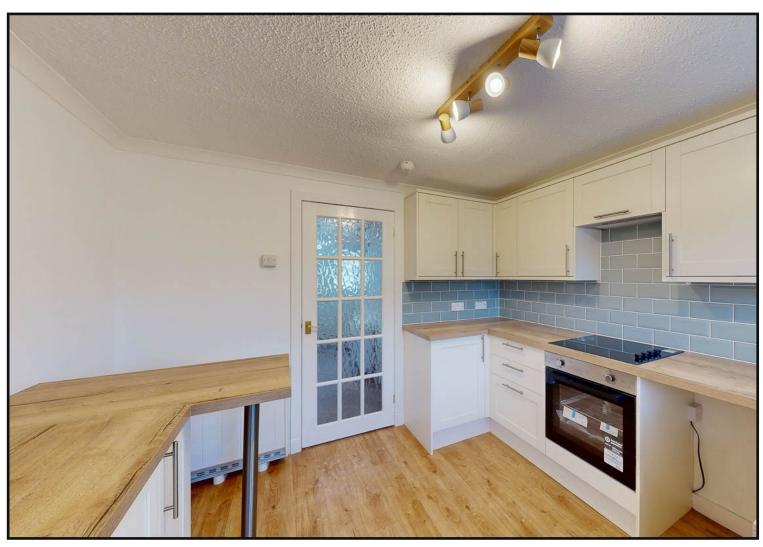

Entrance Hallway: A bright hallway with fitted carpet, window and storage cupboard under the stairs, with another upstairs cupboard on the landing where there is also access to the loft space.

Kitchen: A newly fitted kitchen comprising a range of both floor standing and wall mounted kitchen cabinets, built in appliances, stainless steel sink, and an under counter fridge and separate freezer. There is a window and doorway providing direct access to the garden.