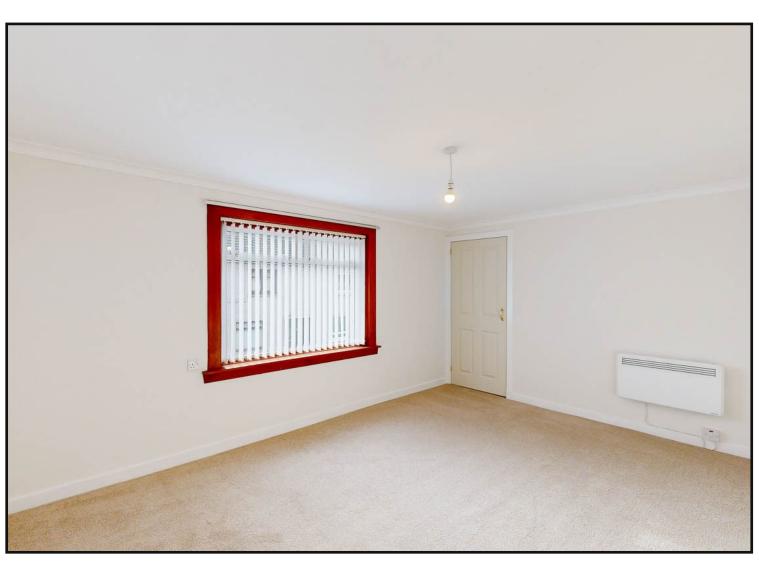

Living / Dining Room: A bright and spacious living / dining room, with dual aspect windows to the front and rear of the property and a newly fitted carpet.

Bedroom One: Located to the front of the property, this spacious double bedroom has a built in cupboard and a newly fitted carpet.

Bedroom Two: Another good sized double bedroom located at the rear of the property with a double built-in wardrobe and a newly fitted carpet.

Bathroom: Comprising a newly fitted three piece bathroom suite in white including a WC, wash hand basin and bath with over bath shower and concertina shower screen. There is tiling at the bath with Wetwall at the WC and wash hand basin, vinyl flooring and an obscure glazed window.