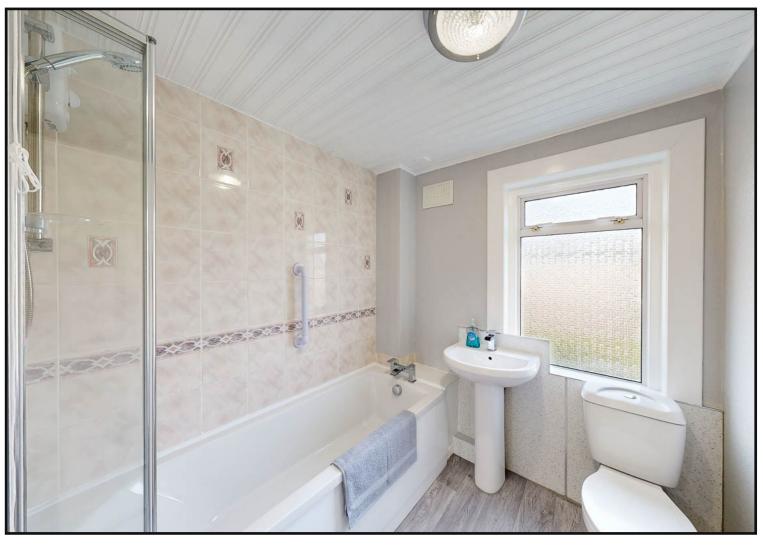

Bedroom Two: Another good sized double bedroom located at the rear of the property with a double built-in wardrobe and a newly fitted carpet.

Bathroom: Comprising a newly fitted three piece bathroom suite in white including a WC, wash hand basin and bath with over bath shower and concertina shower screen. There is tiling at the bath with Wetwall at the WC and wash hand basin, vinyl flooring and an obscure glazed window.