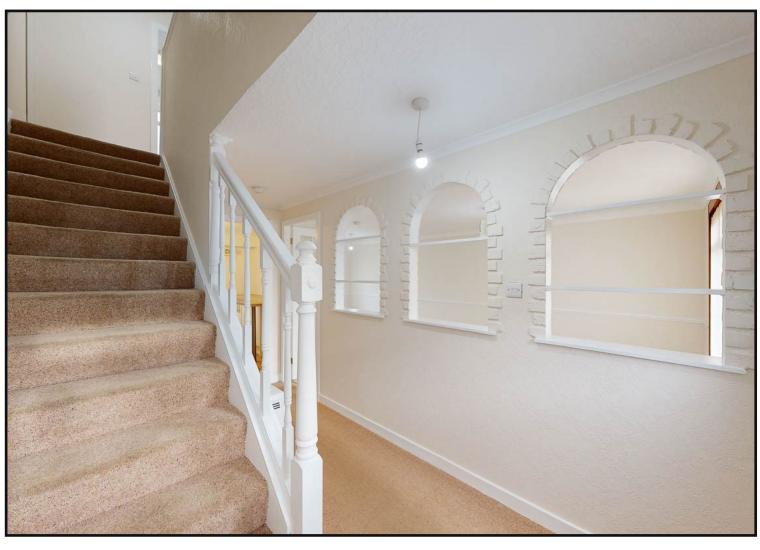

Entrance Hallway: A bright hallway with fitted carpet, window and storage cupboard under the stairs, with another upstairs cupboard on the landing where there is also access to the loft space.

Kitchen: A newly fitted kitchen comprising a range of both floor standing and wall mounted kitchen cabinets, built in appliances, stainless steel sink, and an under counter fridge and separate freezer. There is a window and doorway providing direct access to the garden.