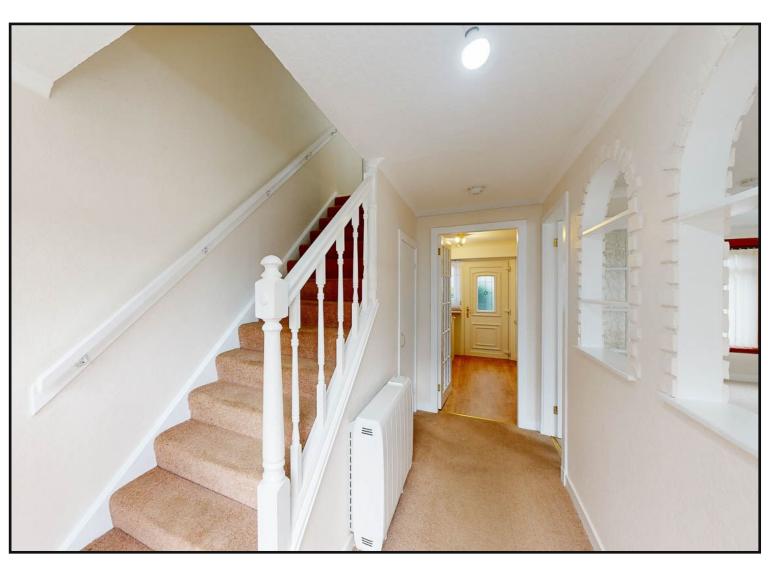

Entrance Hallway: A bright hallway with fitted carpet, window and storage cupboard under the stairs, with another upstairs cupboard on the landing where there is also access to the loft space.

Kitchen: A newly fitted kitchen comprising a range of both floor standing and wall mounted kitchen cabinets, built in appliances, stainless steel sink, and an under counter fridge and separate freezer. There is a window and doorway providing direct access to the garden.