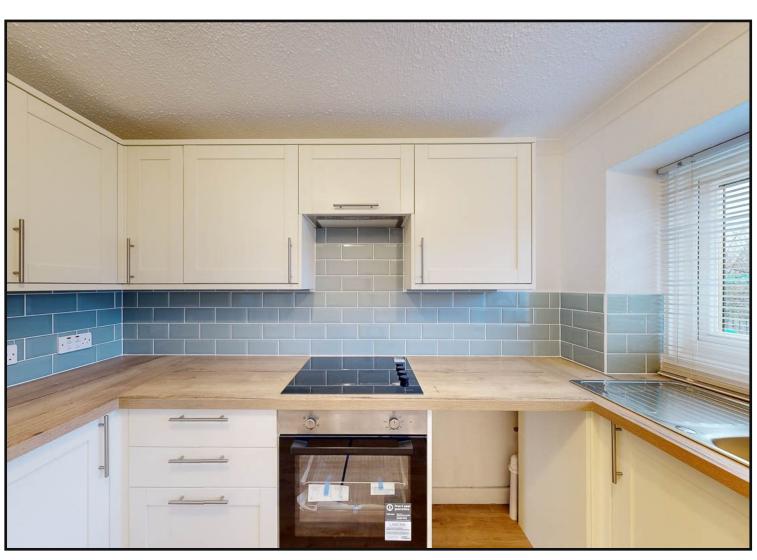

Entrance Hallway: A bright hallway with fitted carpet, window and storage cupboard under the stairs, with another upstairs cupboard on the landing where there is also access to the loft space.

Kitchen: A newly fitted kitchen comprising a range of both floor standing and wall mounted kitchen cabinets, built in appliances, stainless steel sink, and an under counter fridge and separate freezer. There is a window and doorway providing direct access to the garden.