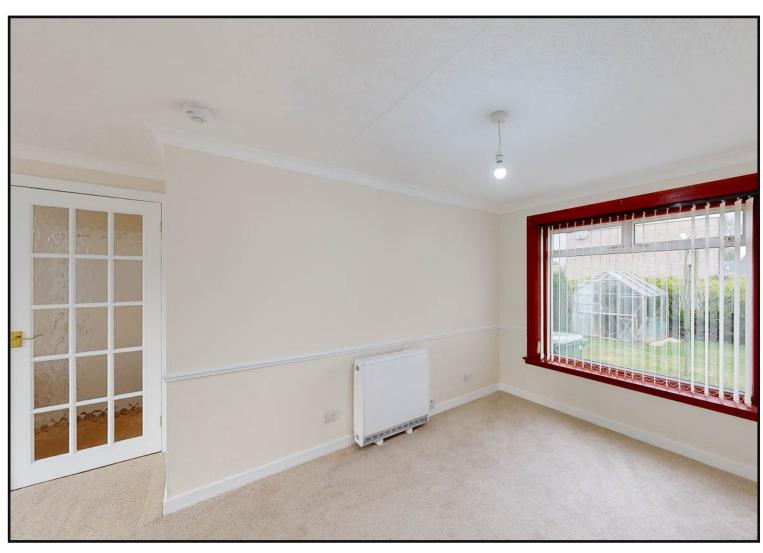

Living / Dining Room: A bright and spacious living / dining room, with dual aspect windows to the front and rear of the property and a newly fitted carpet.

Bedroom One: Located to the front of the property, this spacious double bedroom has a built in cupboard and a newly fitted carpet.