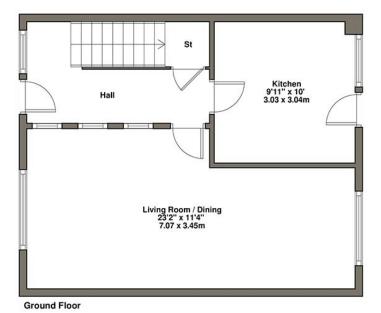

This is a delightful property which would appeal to many purchasers and must be seen to be fully appreciated, viewing is highly recommended.

34 Davidson Crescent, Coupar Angus, PH13 9BS

Plan not to scale. For illustrative purposes only.

Whilst every attempt has been made to ensure the accuracy of the floor plan contained here, measurements of doors, windows, rooms and any other items are approximate and no responsibility is taken for any error, omission, or mis-statement. This plan is for illustrative purposes only and should be used as such by any prospective purchaser. The services, systems and appliances shown have not been tested and no guarantee as to their operability or efficiency can be given..