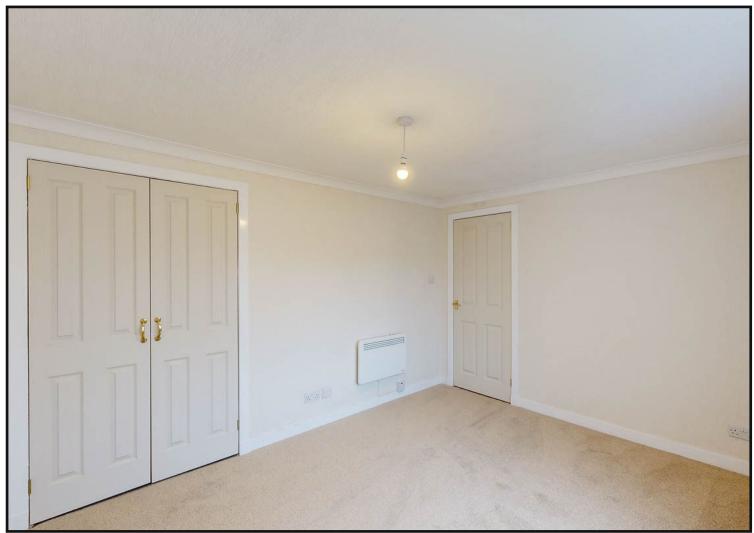

Living / Dining Room: A bright and spacious living / dining room, with dual aspect windows to the front and rear of the property and a newly fitted carpet.

Bedroom One: Located to the front of the property, this spacious double bedroom has a built in cupboard and a newly fitted carpet.

Bedroom Two: Another good sized double bedroom located at the rear of the property with a double built-in wardrobe and a newly fitted carpet.

Bathroom: Comprising a newly fitted three piece bathroom suite in white including a WC, wash hand basin and bath with over bath shower and concertina shower screen. There is tiling at the bath with Wetwall at the WC and wash hand basin, vinyl flooring and an obscure glazed window.