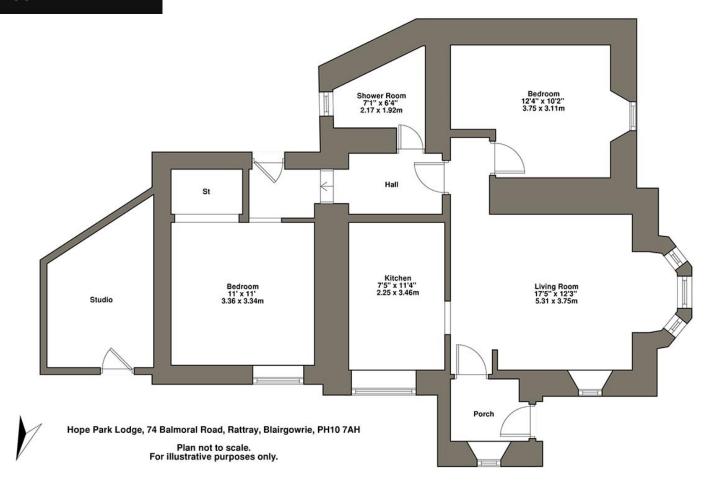

Whilst every attempt has been made to ensure the accuracy of the floor plan contained here, measurements of doors, windows, rooms and any other items are approximate and no responsibility is taken for any error, omission, or mis-statement. This plan is for illustrative purposes only and should be used as such by any prospective purchaser. The services, systems and appliances shown have not been tested and no guarantee as to their operability or efficiency can be given.

| ROOM DIMENSIONS      | (in meters) |                     | (in meters) |
|----------------------|-------------|---------------------|-------------|
| LIVING/DINING        | 5.31 X 3.75 | KITCHEN             | 3.46 X 2.25 |
| DOUBLE BEDROOM FRONT | 3.36 X 3.34 | DOUBLE BEDROOM REAR | 3.75 X 3.11 |
| SHOWER ROOM          | 2.17 X 1.92 |                     |             |
|                      |             |                     |             |