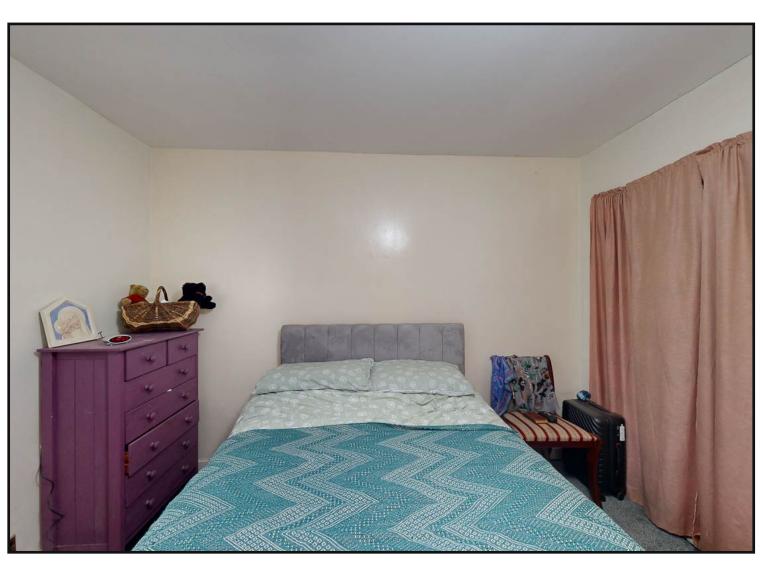

Master Double Bedroom: With window to the rear gardens, wooden floor and wardrobe space.

Artists Studio: Accessed directly from the garden.

Gardens: The gardens are surrounded by a mix of fencing and iron railings and are terraced to the rear, with pathways and steps to the upper levels. There is a large selection of mature planting, a log store, large workshop and garden shed. Off road parking is available.