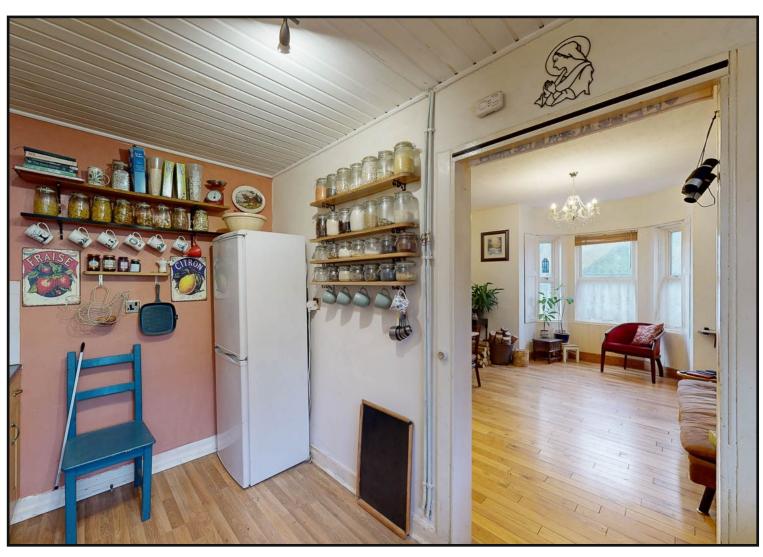

Entrance vestibule: A bright entrance vestibule with wooden floor and window to the side, providing ample space for hanging coats and storing outdoor footwear.

Main Living Area: A dual aspect open plan living space with hatch to the attic. This charming dual aspect room is perfect for relaxation and dining. There is a bay window to the front with an additional window to the side. A log burner is set into the fireplace on a stone hearth, with mountings above for a wall mounted TV, The kitchen is located off the living area and comprises a range of both standing and wall mounted kitchen cabinets with contrasting work surfaces and tiling behind. There is a stainless steel sink, washing machine, fridge freezer and gas hob with electric oven below.