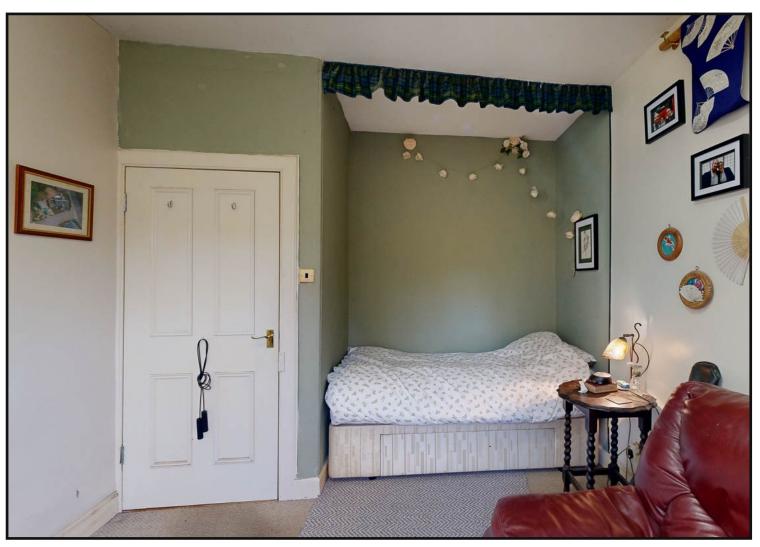

Double Bedroom One: Located off the living area with window to the front.

Rear Hallway: With generous shelving for books.

Shower Room: A fully tiled shower room with vinyl flooring including a corner shower, wash hand basin and WC. There is a hatch to the attic space.