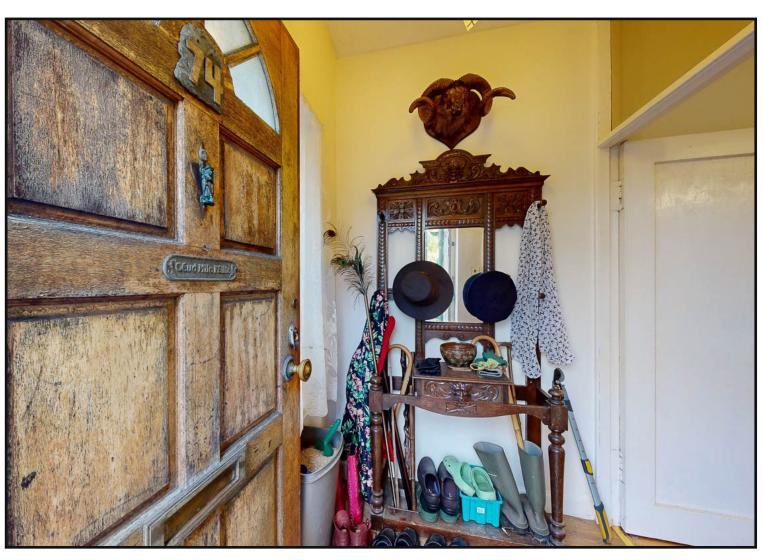

Entrance vestibule: A bright entrance vestibule with wooden floor and window to the side, providing ample space for hanging coats and storing outdoor footwear.

Main Living Area: A dual aspect open plan living space with hatch to the attic. This charming dual aspect room is perfect for relaxation and dining. There is a bay window to the front with an additional window to the side. A log burner is set into the fireplace on a stone hearth, with mountings above for a wall mounted TV, The kitchen is located off the living area and comprises a range of both standing and wall mounted kitchen cabinets with contrasting work surfaces and tiling behind. There is a stainless steel sink, washing machine, fridge freezer and gas hob with electric oven below.