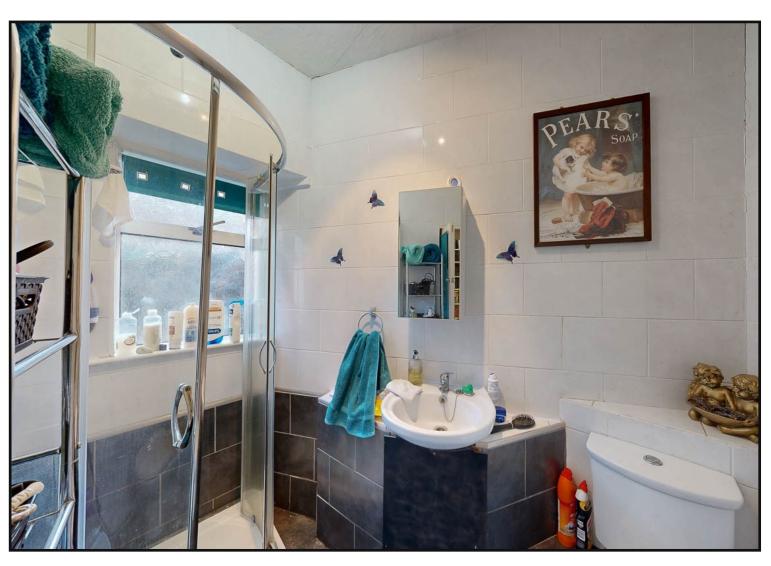

Double Bedroom One: Located off the living area with window to the front.

Rear Hallway: With generous shelving for books.

Shower Room: A fully tiled shower room with vinyl flooring including a corner shower, wash hand basin and WC. There is a hatch to the attic space.