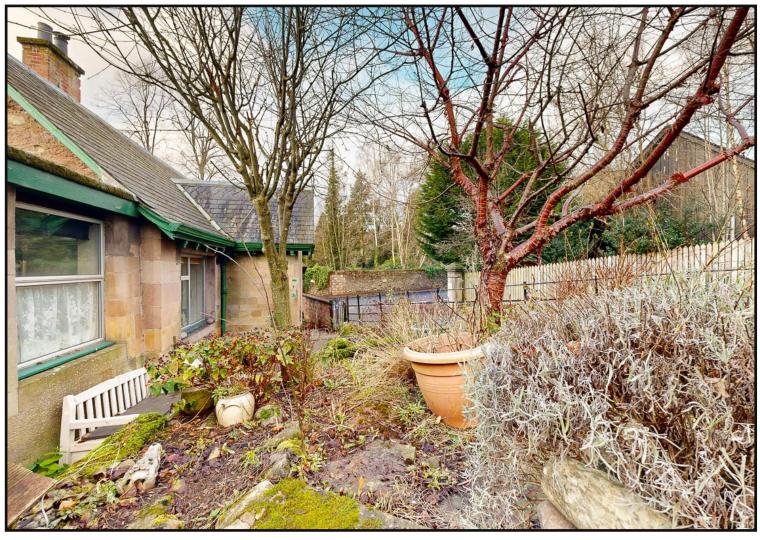

Master Double Bedroom: With window to the rear gardens, wooden floor and wardrobe space.

Artists Studio: Accessed directly from the garden.

Gardens: The gardens are surrounded by a mix of fencing and iron railings and are terraced to the rear, with pathways and steps to the upper levels. There is a large selection of mature planting, a log store, large workshop and garden shed. Off road parking is available.