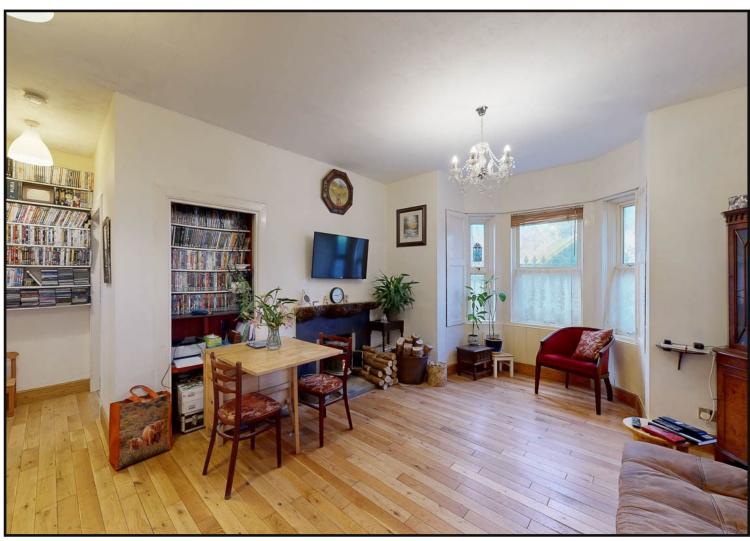

Entrance vestibule: A bright entrance vestibule with wooden floor and window to the side, providing ample space for hanging coats and storing outdoor footwear.

Main Living Area: A dual aspect open plan living space with hatch to the attic. This charming dual aspect room is perfect for relaxation and dining. There is a bay window to the front with an additional window to the side. A log burner is set into the fireplace on a stone hearth, with mountings above for a wall mounted TV, The kitchen is located off the living area and comprises a range of both standing and wall mounted kitchen cabinets with contrasting work surfaces and tiling behind. There is a stainless steel sink, washing machine, fridge freezer and gas hob with electric oven below.