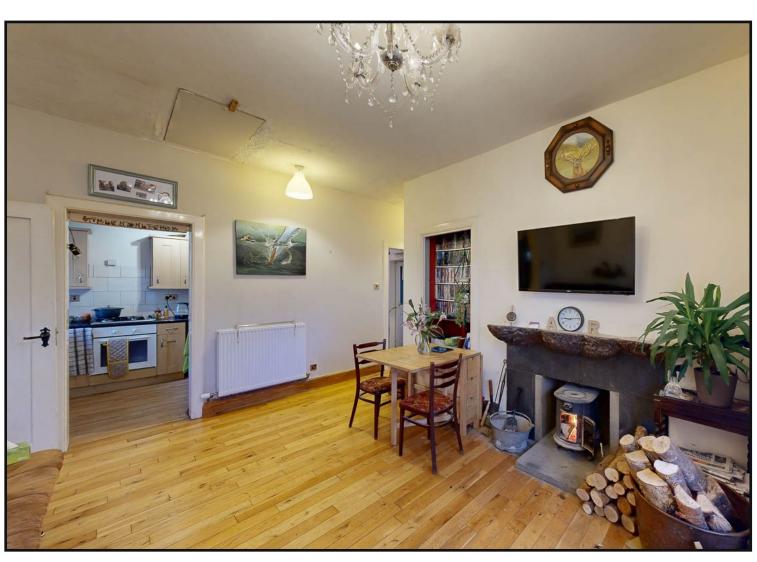

Entrance vestibule: A bright entrance vestibule with wooden floor and window to the side, providing ample space for hanging coats and storing outdoor footwear.

Main Living Area: A dual aspect open plan living space with hatch to the attic. This charming dual aspect room is perfect for relaxation and dining. There is a bay window to the front with an additional window to the side. A log burner is set into the fireplace on a stone hearth, with mountings above for a wall mounted TV, The kitchen is located off the living area and comprises a range of both standing and wall mounted kitchen cabinets with contrasting work surfaces and tiling behind. There is a stainless steel sink, washing machine, fridge freezer and gas hob with electric oven below.