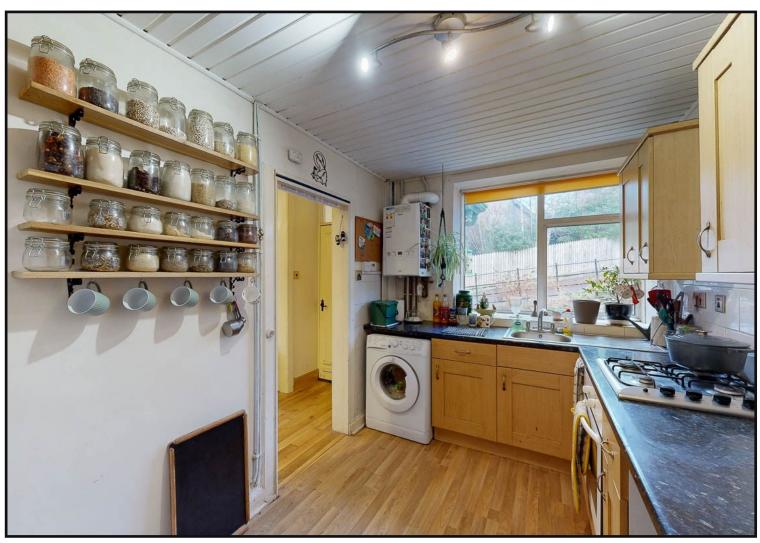

Entrance vestibule: A bright entrance vestibule with wooden floor and window to the side, providing ample space for hanging coats and storing outdoor footwear.

Main Living Area: A dual aspect open plan living space with hatch to the attic. This charming dual aspect room is perfect for relaxation and dining. There is a bay window to the front with an additional window to the side. A log burner is set into the fireplace on a stone hearth, with mountings above for a wall mounted TV, The kitchen is located off the living area and comprises a range of both standing and wall mounted kitchen cabinets with contrasting work surfaces and tiling behind. There is a stainless steel sink, washing machine, fridge freezer and gas hob with electric oven below.