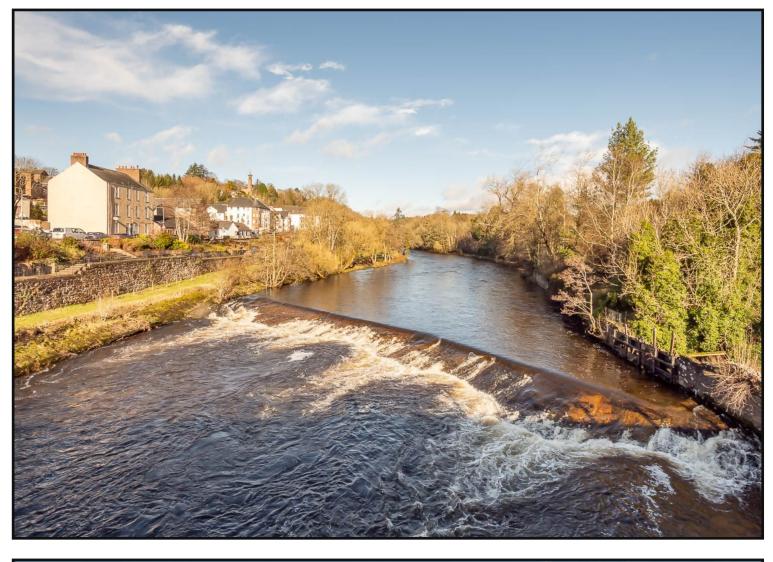

## **5 RIVERSIDE COURT, BLAIRGOWRIE, PH10 7BG**

A BEAUTIFULLY PRESENTED SECOND FLOOR ONE BED APARTMENT, BENEFITING FROM OUTSTANDING RIVER VIEWS. THIS PROPERTY IS IDEALLY PLACED ON THE EDGE OF THE TOWN CENTRE WITHIN EASY WALKING DISTANCE OF SHOPS, CAFES, RESTAURANTS AND LOCAL AMENITIES.

## **OFFERS OVER £ 80,000**

Miller Gerrard are delighted to bring to the market this beautifully presented one bed second floor apartment. The property sits on the edge of town and benefits from the most stunning river views, with the added bonus of being within easy walking distance of the local amenities.

The lounge, with patio doors to a Juliet balcony fills the room with natural light and provides beautiful views of the river, with a further window to the side. There is a fitted carpet and coving.

Off the hallway is the well appointed and spacious modern dining kitchen. With coombed ceiling, large Velux windows, and vinyl flooring. This room is fitted with a range of both floor and wall mounted kitchen cabinets with contrasting work surfaces and tiling behind. There is a gas hob with extractor above, and gas oven below, stainless steel sink with mixer tap, a fridge freezer and a breakfast bar with storage below. In addition, there is a dining area providing room for a table and chairs.

The country town of Blairgowrie is conveniently situated within approximately 30 minutes by car of both the cities of Perth and Dundee with their onward rail and motorway connections. Amenities in the town include shops, supermarkets, senior and primary schools, recreation centre with swimming pool, cottage hospital, health centres, dental surgery and library. There are thriving sports clubs, cultural organisations and several golf courses locally. The beautiful Perthshire countryside is virtually on the doorstep with a wide variety of walks around Blairgowrie and more adventurous routes available in Strathardle, Glenshee and Glenisla, approximately 30 minutes by car.