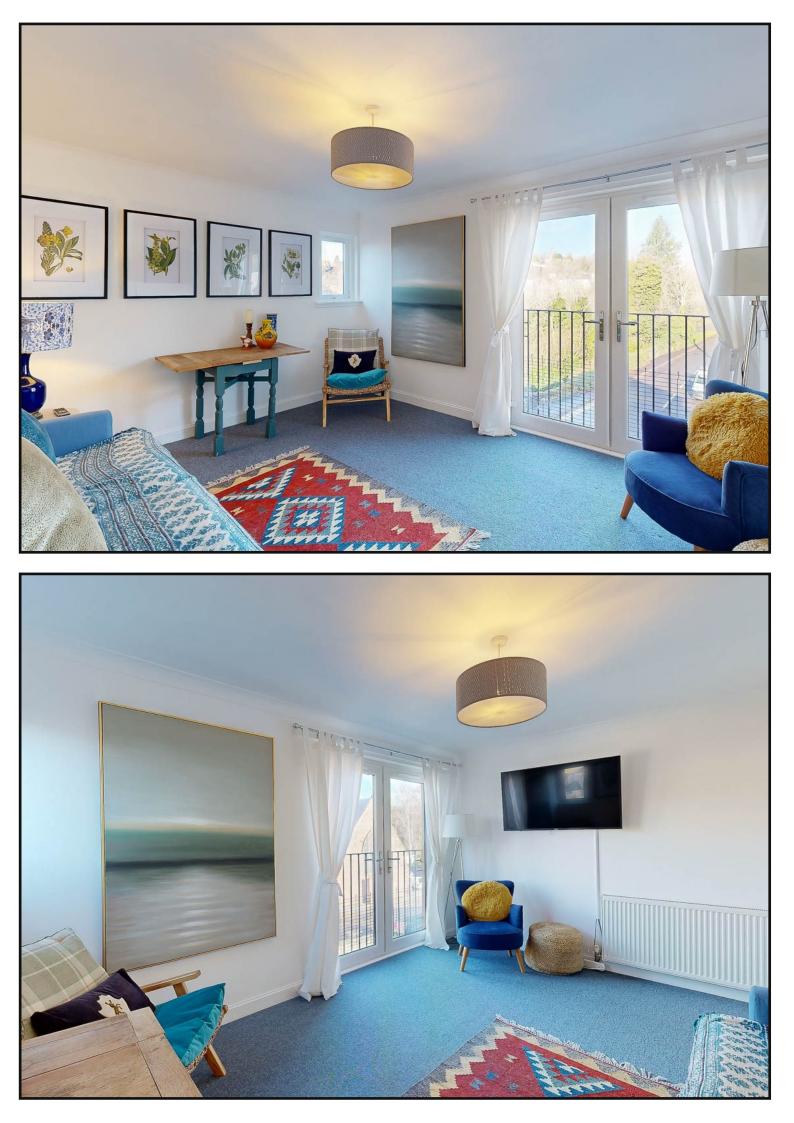

The lounge, with patio doors to a Juliet balcony fills the room with natural light and provides beautiful views of the river, with a further window to the side. There is a fitted carpet and coving.

Off the hallway is the well appointed and spacious modern dining kitchen. With coombed ceiling, large Velux windows, and vinyl flooring. This room is fitted with a range of both floor and wall mounted kitchen cabinets with contrasting work surfaces and tiling behind. There is a gas hob with extractor above, and gas oven below, stainless steel sink with mixer tap, a fridge freezer and a breakfast bar with storage below. In addition, there is a dining area providing room for a table and chairs.