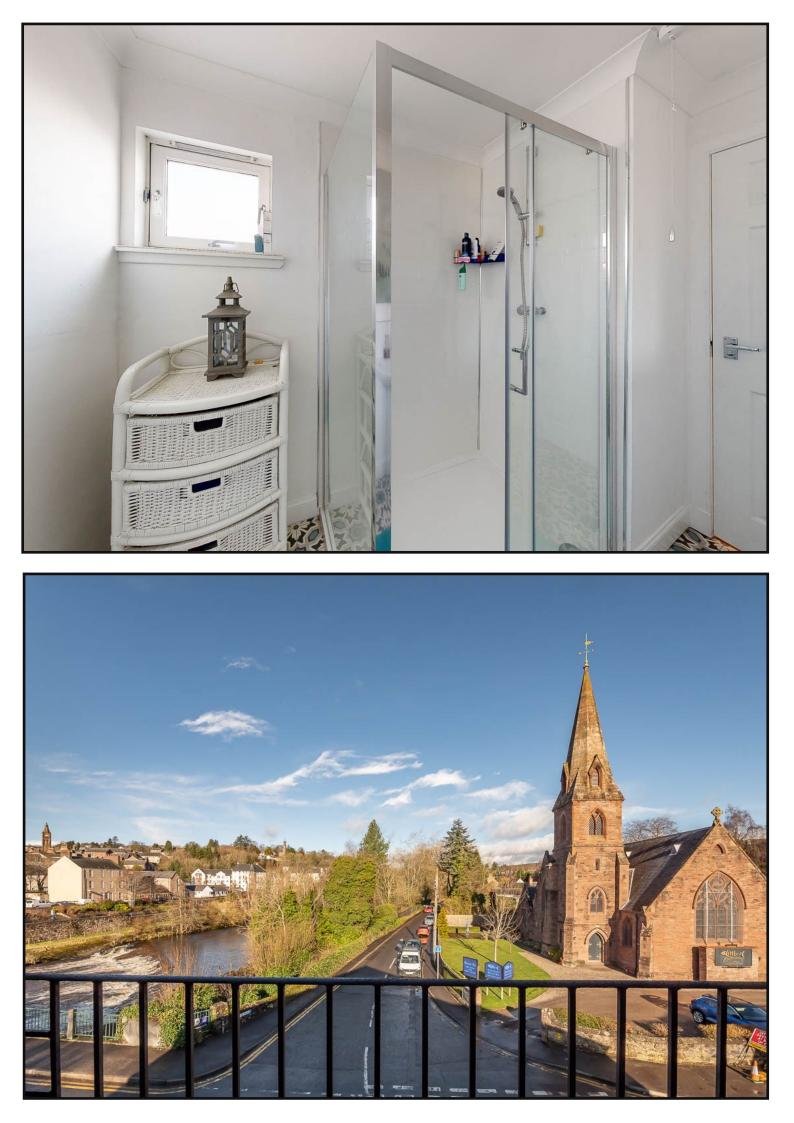

The newly fitted shower room is fully tiled and includes a WC, wash hand basin and large walk in shower. There is an obscure glazed window, superb vinyl flooring, extractor and fitted mirror.

The double bedroom benefits from two large Velux windows, there are coombed ceilings, a fitted carpet and double mirror fronted wardrobes.

The lounge, with patio doors to a Juliet balcony fills the room with natural light and provides beautiful views of the river, with a further window to the side. There is a fitted carpet and coving.

Off the hallway is the well appointed and spacious modern dining kitchen. With coombed ceiling, large Velux windows, and vinyl flooring. This room is fitted with a range of both floor and wall mounted kitchen cabinets with contrasting work surfaces and tiling behind. There is a gas hob with extractor above, and gas oven below, stainless steel sink with mixer tap, a fridge freezer and a breakfast bar with storage below. In addition, there is a dining area providing room for a table and chairs.