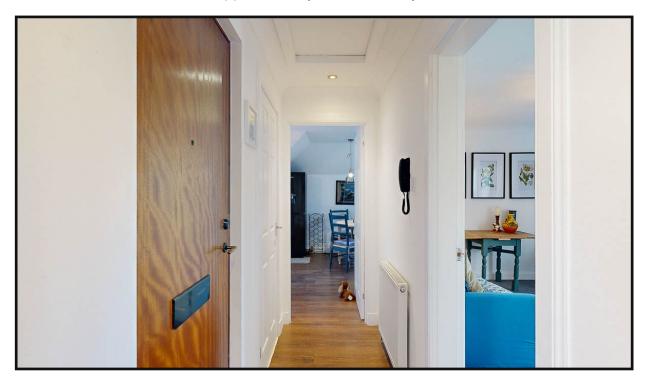

The accommodation comprises entrance hallway, lounge, dining kitchen, shower room and a double bedroom.

The property enters via a secure door entry system into the carpeted communal stairwell. Stairs with access to the apartment on the top floor.