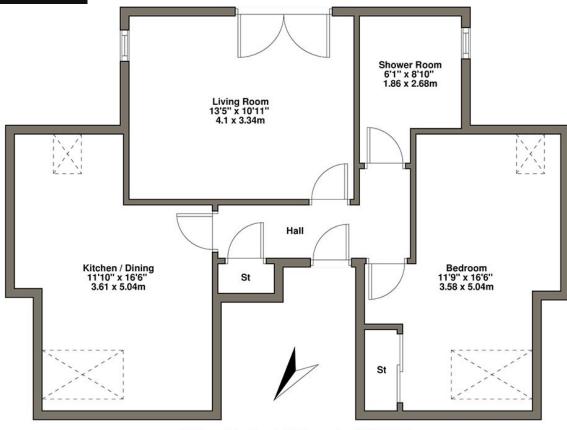

## FLOOR PLAN

5 Riverside Court, Blairgowrie, PH10 7BG

Plan not to scale.

Whilst every attempt has been made to ensure the accuracy of the floor plan contained here, measurements of doors, windows, rooms and any other items are approximate and no responsibility is taken for any error, omission, or mis-statement. This plan is for illustrative purposes only and should be used as such by any prospective purchaser. The services, systems and appliances shown have not been tested and no guarantee as to their operability or efficiency can be given.

| ROOM DIMENSIONS  | (in meters) |                | (in meters) |
|------------------|-------------|----------------|-------------|
| LOUNGE           | 4.10 X 3.30 | DOUBLE BEDROOM | 5.00 X 3.60 |
| KITCHEN / DINING | 5.00 X 3.60 | SHOWER ROOM    | 2.70 X 1.90 |
|                  |             |                |             |
|                  |             |                |             |