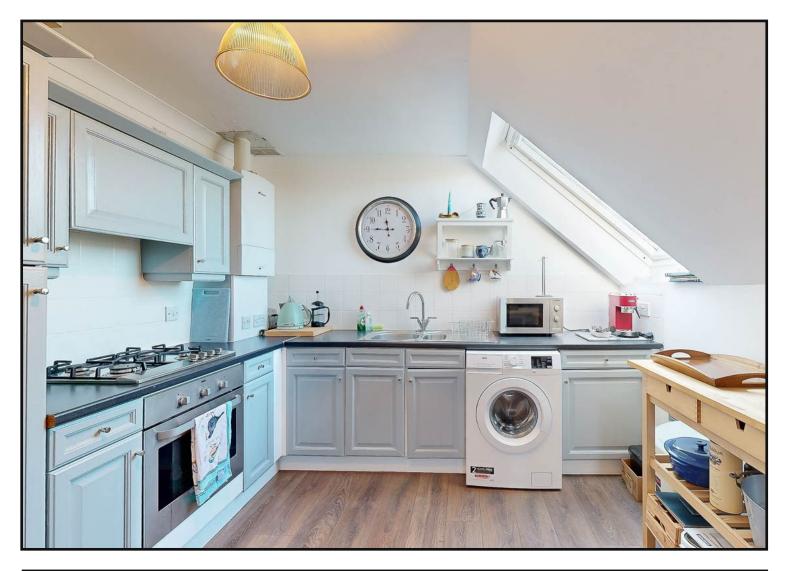

The lounge, with patio doors to a Juliet balcony fills the room with natural light and provides beautiful views of the river, with a further window to the side. There is a fitted carpet and coving.

Off the hallway is the well appointed and spacious modern dining kitchen. With coombed ceiling, large Velux windows, and vinyl flooring. This room is fitted with a range of both floor and wall mounted kitchen cabinets with contrasting work surfaces and tiling behind. There is a gas hob with extractor above, and gas oven below, stainless steel sink with mixer tap, a fridge freezer and a breakfast bar with storage below. In addition, there is a dining area providing room for a table and chairs.