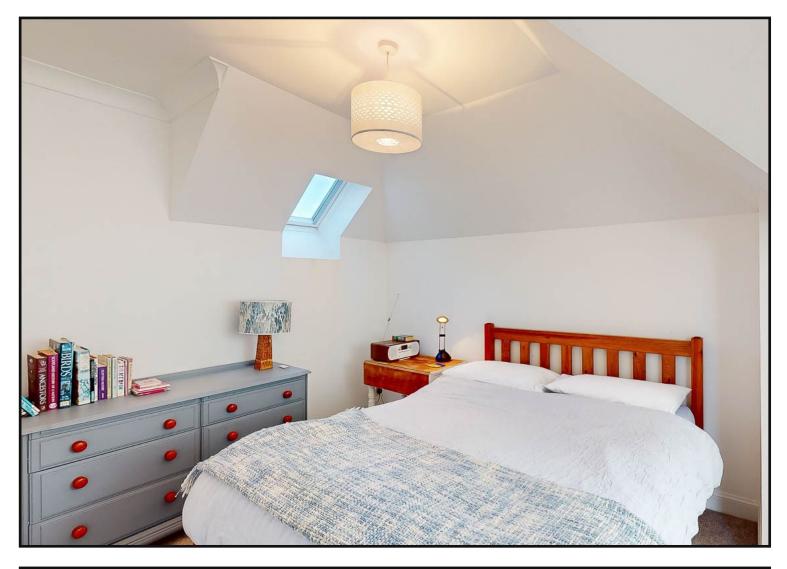

The newly fitted shower room is fully tiled and includes a WC, wash hand basin and large walk in shower. There is an obscure glazed window, superb vinyl flooring, extractor and fitted mirror.

The double bedroom benefits from two large Velux windows, there are coombed ceilings, a fitted carpet and double mirror fronted wardrobes.