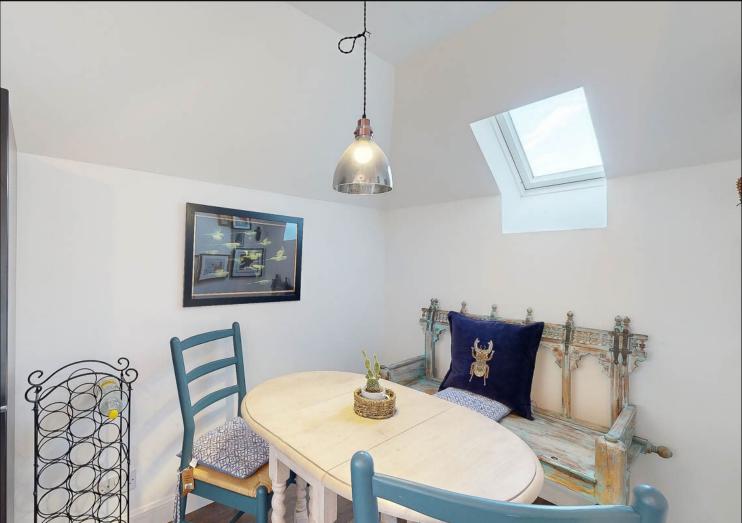

The lounge, with patio doors to a Juliet balcony fills the room with natural light and provides beautiful views of the river, with a further window to the side. There is a fitted carpet and coving.

Off the hallway is the well appointed and spacious modern dining kitchen. With coombed ceiling, large Velux windows, and vinyl flooring. This room is fitted with a range of both floor and wall mounted kitchen cabinets with contrasting work surfaces and tiling behind. There is a gas hob with extractor above, and gas oven below, stainless steel sink with mixer tap, a fridge freezer and a breakfast bar with storage below. In addition, there is a dining area providing room for a table and chairs.