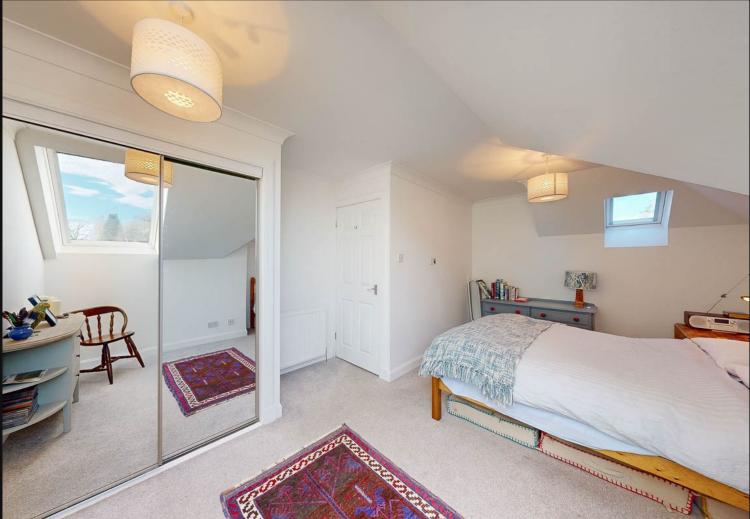

The newly fitted shower room is fully tiled and includes a WC, wash hand basin and large walk in shower. There is an obscure glazed window, superb vinyl flooring, extractor and fitted mirror.

The double bedroom benefits from two large Velux windows, there are coombed ceilings, a fitted carpet and double mirror fronted wardrobes.