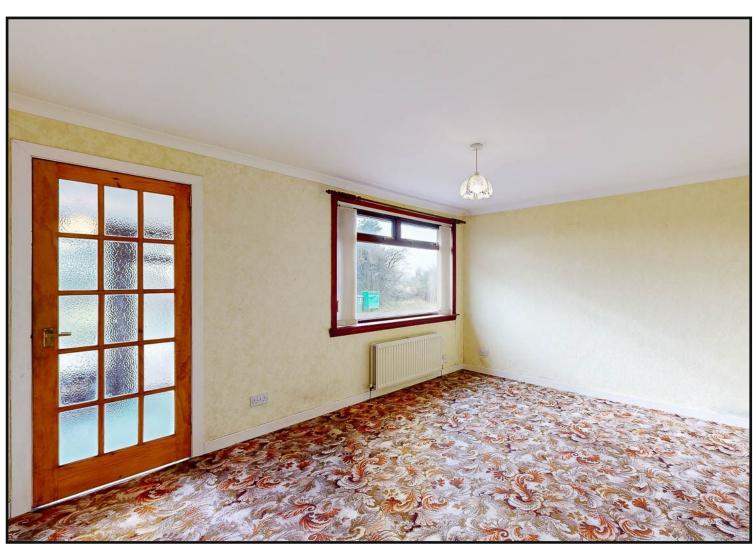

Porch: A delightful sunny porch with fitted carpet providing ample room for sitting.

Living Room: Accessed directly from the porch, this is a bright and spacious room with picture window to the front and fitted carpet. A door leads to the rear hallway