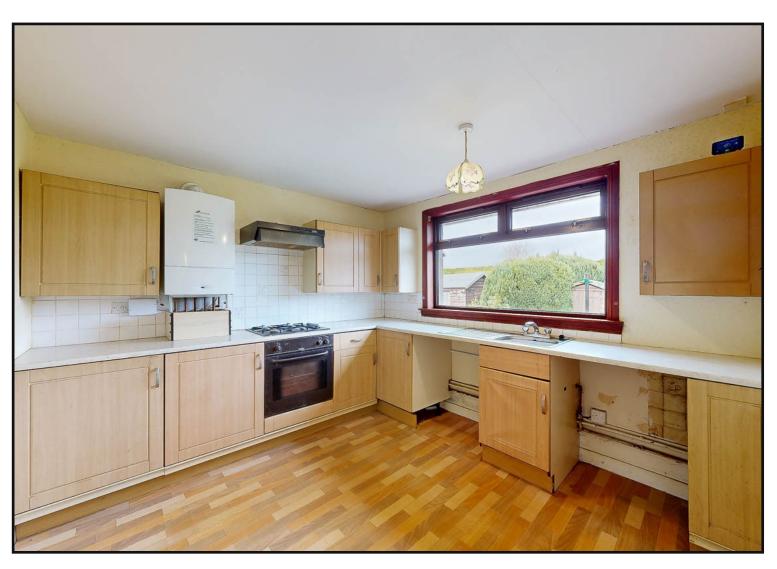

Rear Hallway: With a large double door storage cupboard and a single door storage cupboard and access to the loft space.

Kitchen: Fitted with a range of both floor standing and wall mounted kitchen cabinets with tiling behind. There is a stainless steel sink, built in gas hob with oven below and extractor above, laminate flooring, a wall mounted boiler and a window facing the rear garden.