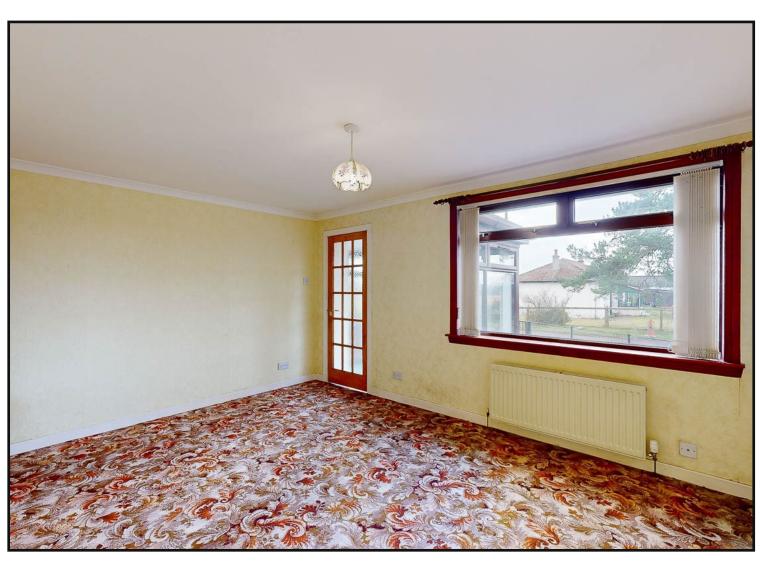

Porch: A delightful sunny porch with fitted carpet providing ample room for sitting.

Living Room: Accessed directly from the porch, this is a bright and spacious room with picture window to the front and fitted carpet. A door leads to the rear hallway