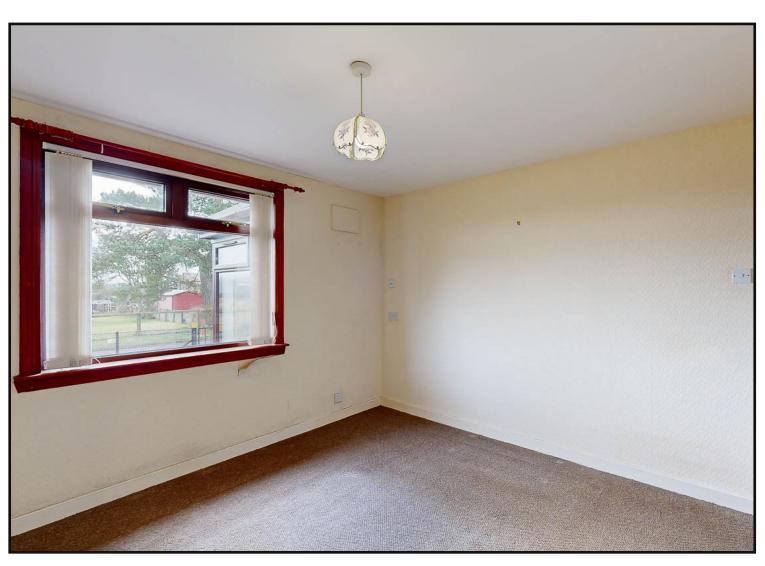

Bathroom: Comprising a bath with over bath shower and tiling behind, WC, wash hand basin, obscure glazed window and vinyl flooring.

Double Bedroom: A bright room with window to the front of the property, fitted carpet and a double built in wardrobe.