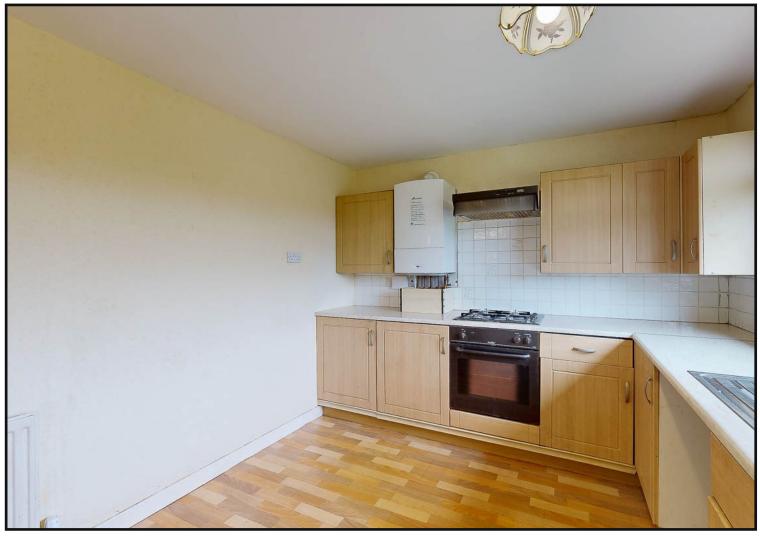

Rear Hallway: With a large double door storage cupboard and a single door storage cupboard and access to the loft space.

Kitchen: Fitted with a range of both floor standing and wall mounted kitchen cabinets with tiling behind. There is a stainless steel sink, built in gas hob with oven below and extractor above, laminate flooring, a wall mounted boiler and a window facing the rear garden.