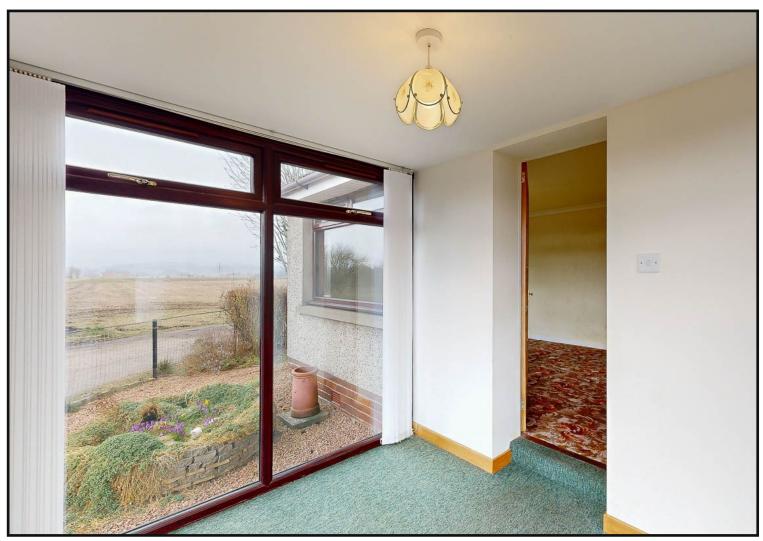

Porch: A delightful sunny porch with fitted carpet providing ample room for sitting.

Living Room: Accessed directly from the porch, this is a bright and spacious room with picture window to the front and fitted carpet. A door leads to the rear hallway