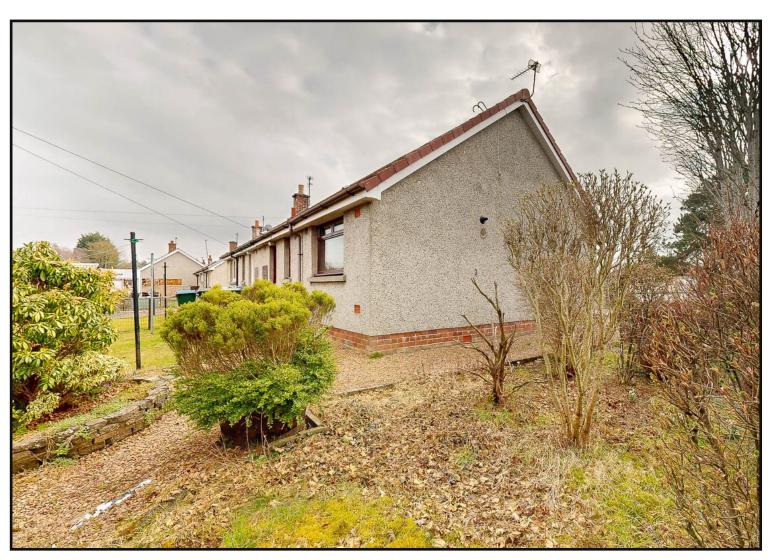

The property benefits from a corner location and uninterrupted views of the surrounding countryside, there are mature gardens to the front, side and rear, with off road parking to the rear of the property, a porch extension to the front, garden sheds, gas central heating and double glazing.

Gardens: The gardens are surrounded by fencing and hedging. The front garden is laid in gravel with pathways to the front porch and borders for planting. The rear gardens include a lawn area, with two garden sheds and gravel pathways.