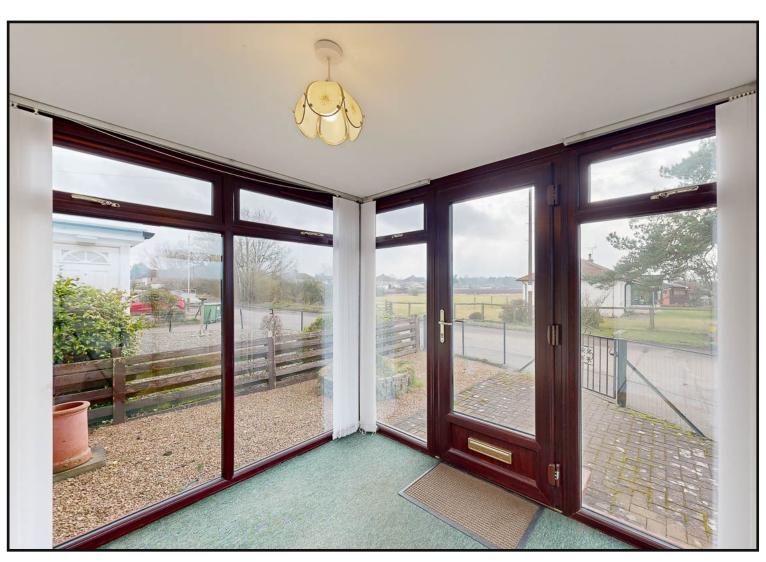

Porch: A delightful sunny porch with fitted carpet providing ample room for sitting.

Living Room: Accessed directly from the porch, this is a bright and spacious room with picture window to the front and fitted carpet. A door leads to the rear hallway