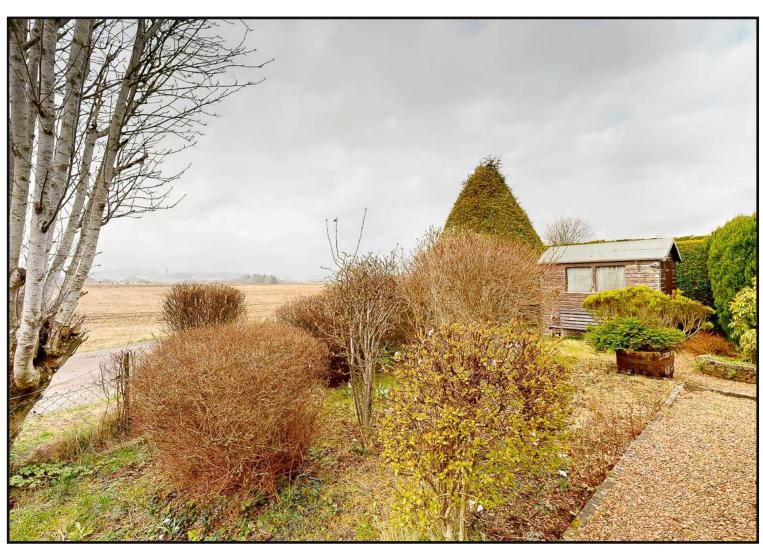

The property benefits from a corner location and uninterrupted views of the surrounding countryside, there are mature gardens to the front, side and rear, with off road parking to the rear of the property, a porch extension to the front, garden sheds, gas central heating and double glazing.

Gardens: The gardens are surrounded by fencing and hedging. The front garden is laid in gravel with pathways to the front porch and borders for planting. The rear gardens include a lawn area, with two garden sheds and gravel pathways.