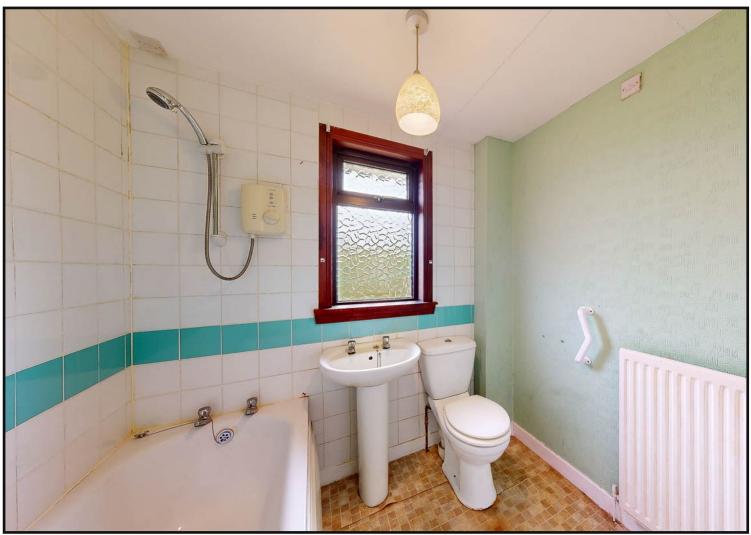

Bathroom: Comprising a bath with over bath shower and tiling behind, WC, wash hand basin, obscure glazed window and vinyl flooring.

Double Bedroom: A bright room with window to the front of the property, fitted carpet and a double built in wardrobe.