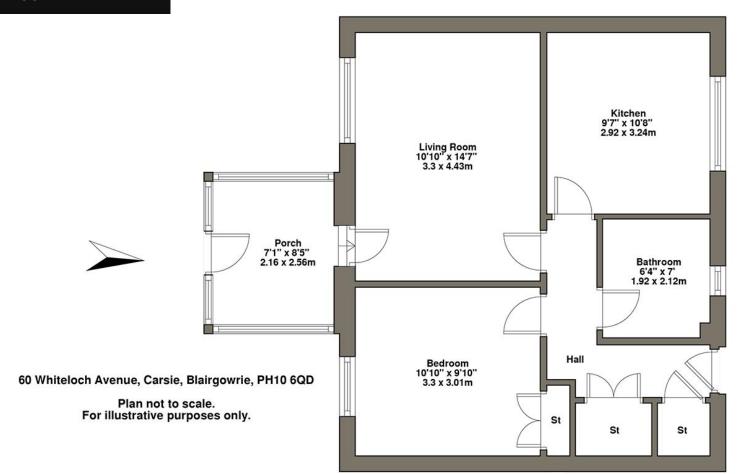

Whilst every attempt has been made to ensure the accuracy of the floor plan contained here, measurements of doors, windows, rooms and any other items are approximate and no responsibility is taken for any error, omission, or mis-statement. This plan is for illustrative purposes only and should be used as such by any prospective purchaser. The services, systems and appliances shown have not been tested and no guarantee as to their operability or efficiency can be given..

| ROOM DIMENSIONS | (in meters) |             | (in meters) |
|-----------------|-------------|-------------|-------------|
| PORCH           | 2.56 X 2.16 | LIVING ROOM | 4.43 X 3.30 |
| BEDROOM         | 3.30 X 3.01 | KITCHEN     | 3.24 X 2.92 |
| BATHROOM        | 2.12 X 1.92 |             |             |
|                 |             |             |             |