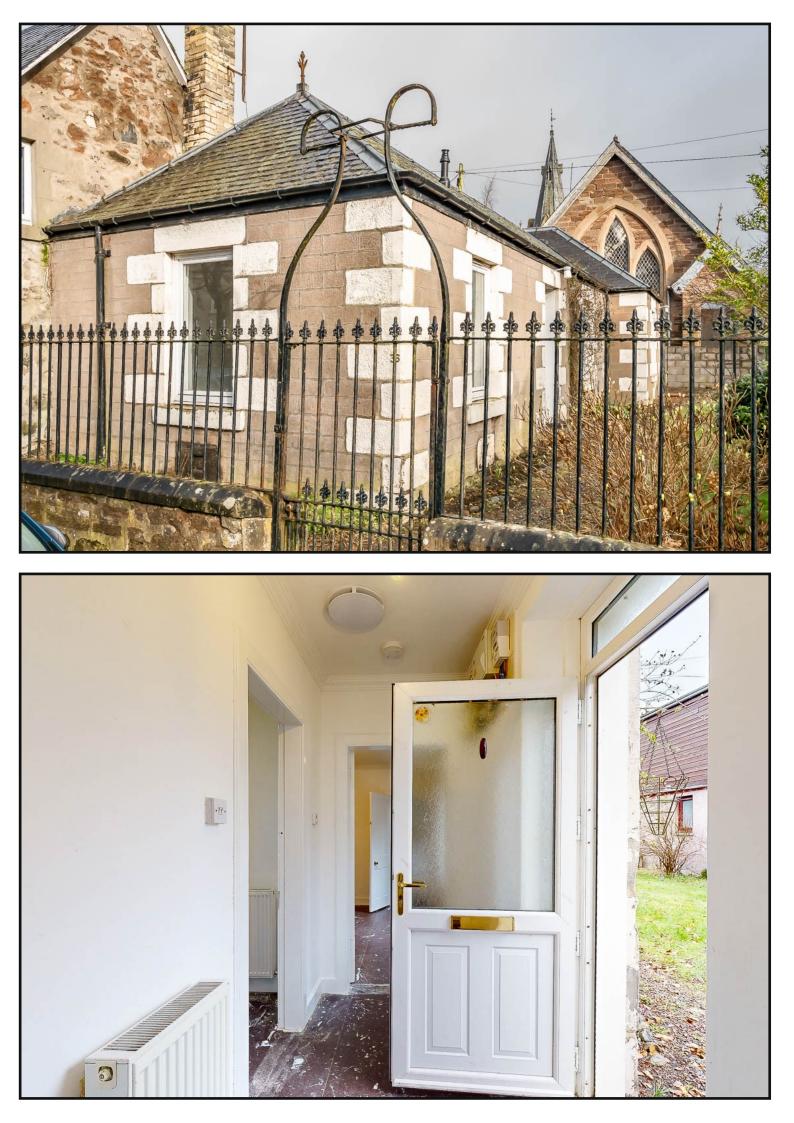

Externally the gardens are mainly laid in lawn to the front with gravel pathways, mature trees, shrub borders and a drying area. There is a courtyard off the rear door where the refuse bins are stored. The property is fully enclosed with a mixture of masonry wall and fencing, with the boundary entrance to the property in iron railing with a large iron gate.

The property enters by a half glazed door into the hallway with electric meter and hatch to the loft space.

Bedroom 1: Located to the left off the entrance hallway with dual aspect windows to the front and side.