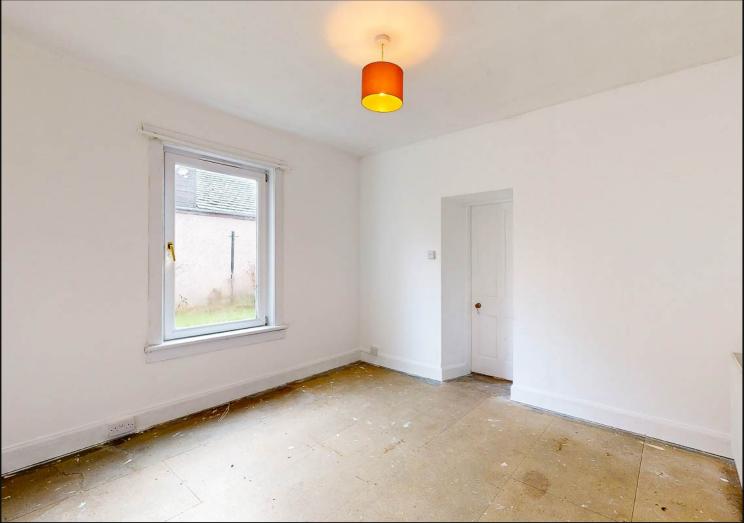

The property enters by a half glazed door into the hallway with electric meter and hatch to the loft space.

Bedroom 1: Located to the left off the entrance hallway with dual aspect windows to the front and side.

Bedroom Two: With window to the front.

Breakfasting Kitchen: Fitted with a range of both floor standing and wall mounted cabinets with Wetwall behind. There is a hob and oven, stainless steel sink and plumbing in place for a washing machine. The half glazed rear door takes you directly into the small rear courtyard.