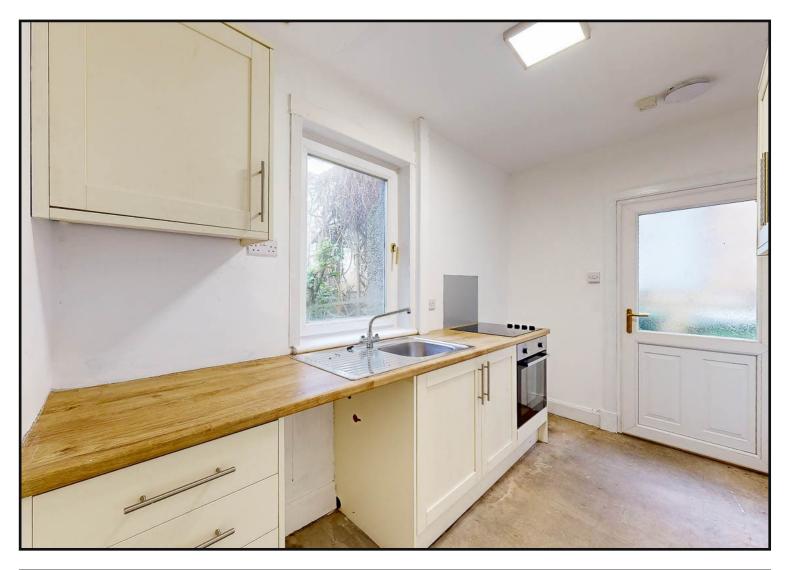

Bedroom Two: With window to the front.

Breakfasting Kitchen: Fitted with a range of both floor standing and wall mounted cabinets with Wetwall behind. There is a hob and oven, stainless steel sink and plumbing in place for a washing machine. The half glazed rear door takes you directly into the small rear courtyard.