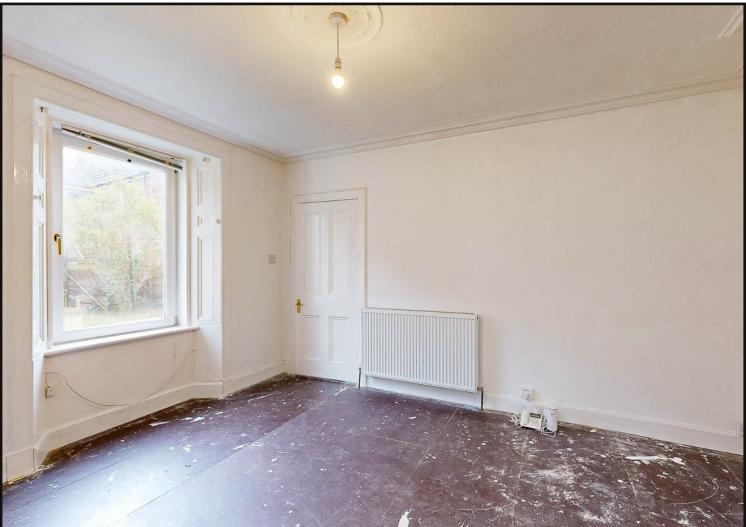

Family Bathroom: Comprising a three piece bathroom suite in white including a wash hand basin, WC and bath with over bath shower and curtain rail.

Living Room: A spacious room with bright window to the garden with radiator, there is also access to bedroom two and the breakfasting kitchen.