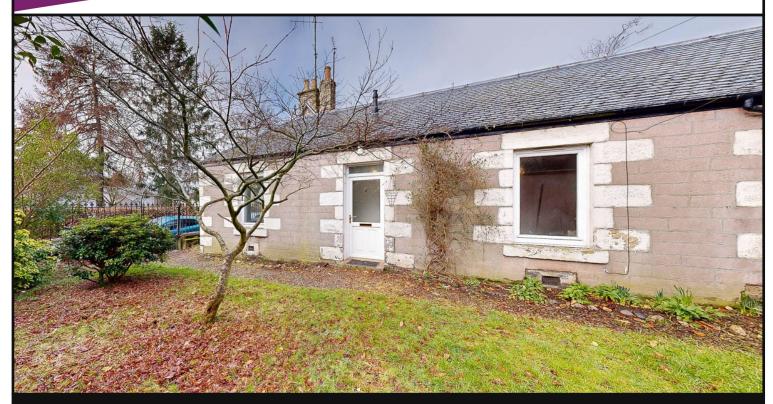

## **OFFERS OVER £ 149,950**

Miller Gerrard are pleased to bring to the market Beadles Cottage, a traditional semi-detached two bed stone built cottage, located in a popular and sought after residential area of Blairgowrie within easy walking distance of the local shops and amenities.

The property comprises entrance hallway, living room, two double bedrooms, breakfasting kitchen and a family bathroom.

Beadles Cottage benefits from gas central heating and double glazing with a spacious garden area.

Externally the gardens are mainly laid in lawn to the front with gravel pathways, mature trees, shrub borders and a drying area. There is a courtyard off the rear door where the refuse bins are stored. The property is fully enclosed with a mixture of masonry wall and fencing, with the boundary entrance to the property in iron railing with a large iron gate.