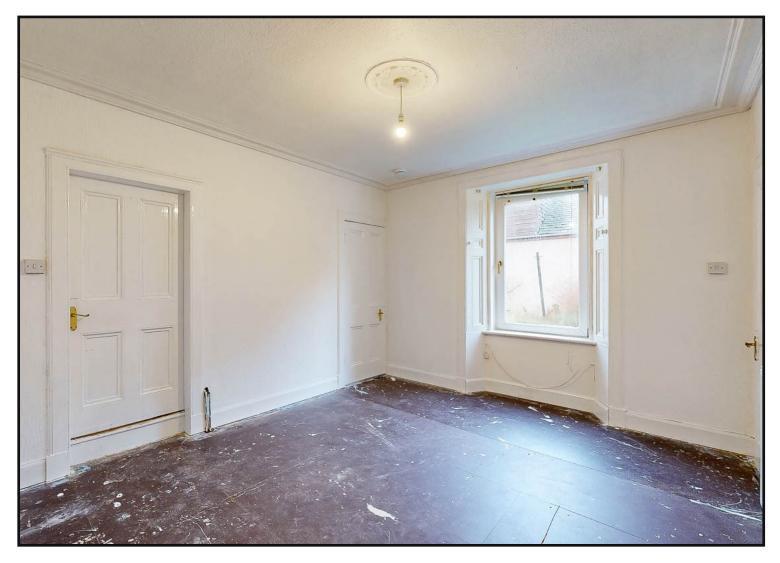

The property enters by a half glazed door into the hallway with electric meter and hatch to the loft space.

Bedroom 1: Located to the left off the entrance hallway with dual aspect windows to the front and side.

Bedroom Two: With window to the front.

Breakfasting Kitchen: Fitted with a range of both floor standing and wall mounted cabinets with Wetwall behind. There is a hob and oven, stainless steel sink and plumbing in place for a washing machine. The half glazed rear door takes you directly into the small rear courtyard.