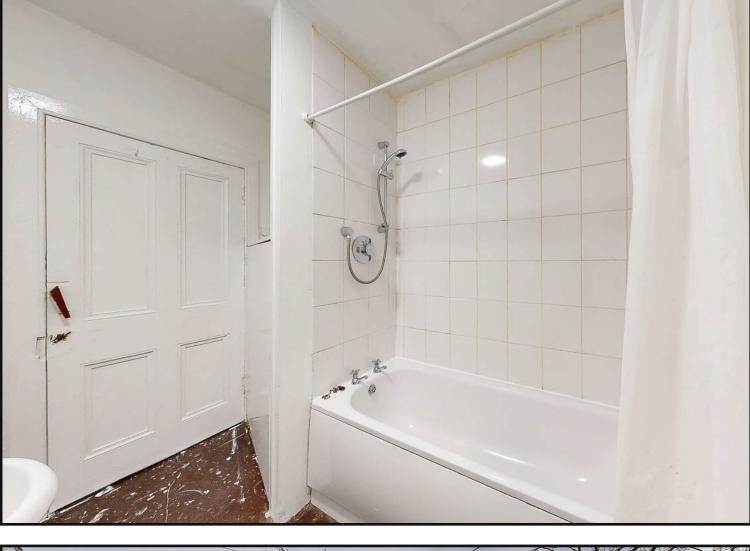

Family Bathroom: Comprising a three piece bathroom suite in white including a wash hand basin, WC and bath with over bath shower and curtain rail.

Living Room: A spacious room with bright window to the garden with radiator, there is also access to bedroom two and the breakfasting kitchen.