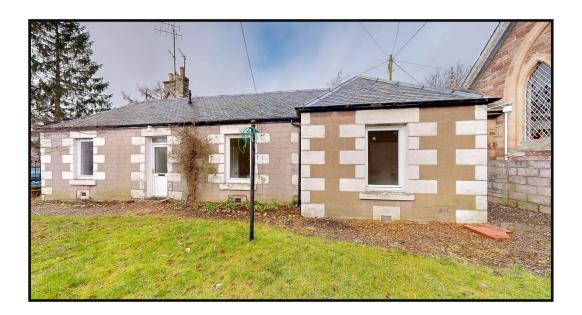

## **OFFERS OVER £ 149,950**

Miller Gerrard are pleased to bring to the market Beadles Cottage, a traditional semi-detached two bed stone built cottage, located in a popular and sought after residential area of Blairgowrie within easy walking distance of the local shops and amenities.

The property comprises entrance hallway, living room, two double bedrooms, breakfasting kitchen and a family bathroom.

Beadles Cottage benefits from gas central heating and double glazing with a spacious garden area.