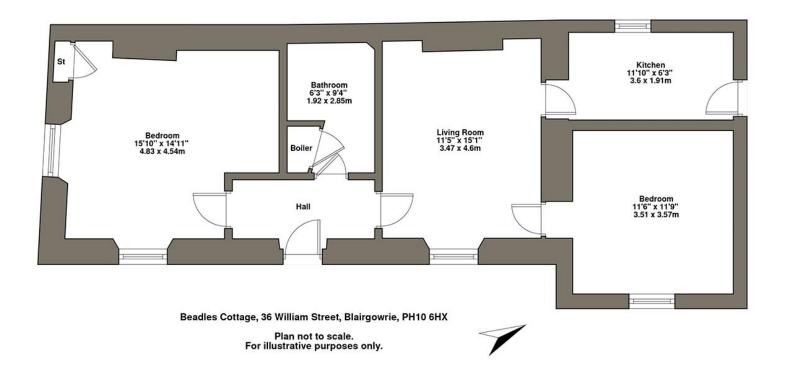

Whilst every attempt has been made to ensure the accuracy of the floor plan contained here, measurements of doors, windows, rooms and any other items are approximate and no responsibility is taken for any error, omission, or mis-statement. This plan is for illustrative purposes only and should be used as such by any prospective purchaser. The services, systems and appliances shown have not been tested and no guarantee as to their operability or efficiency can be given..

| ROOM DIMENSIONS | (in meters) |           | (in meters) |
|-----------------|-------------|-----------|-------------|
| LIVING ROOM     | 4.60 X 3.47 | BEDROOM 1 | 4.83 X 4.54 |
| KITCHEN         | 3.60 X 1.91 | BEDROOM 2 | 3.57 X 3.51 |
| BATHROOM        | 2.85 X 1.92 |           |             |
|                 |             |           |             |