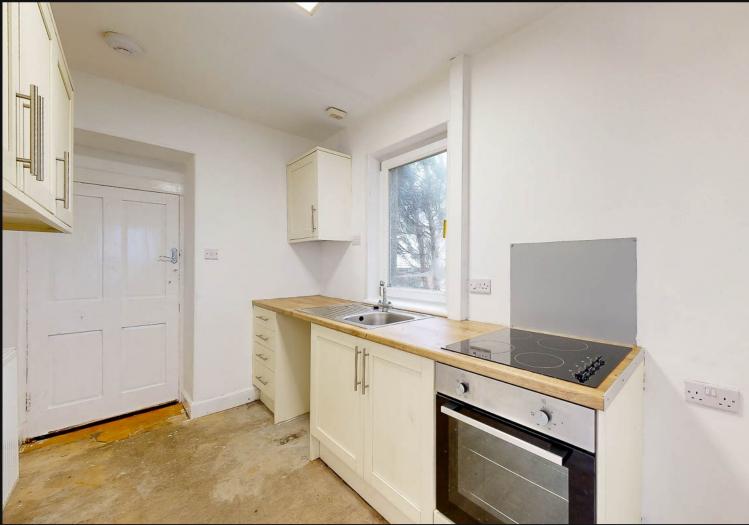

Bedroom Two: With window to the front.

Breakfasting Kitchen: Fitted with a range of both floor standing and wall mounted cabinets with Wetwall behind. There is a hob and oven, stainless steel sink and plumbing in place for a washing machine. The half glazed rear door takes you directly into the small rear courtyard.