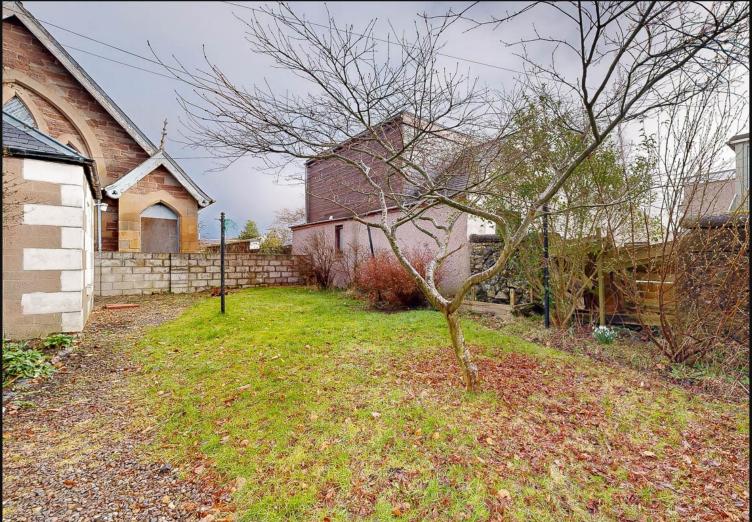

Externally the gardens are mainly laid in lawn to the front with gravel pathways, mature trees, shrub borders and a drying area. There is a courtyard off the rear door where the refuse bins are stored. The property is fully enclosed with a mixture of masonry wall and fencing, with the boundary entrance to the property in iron railing with a large iron gate.