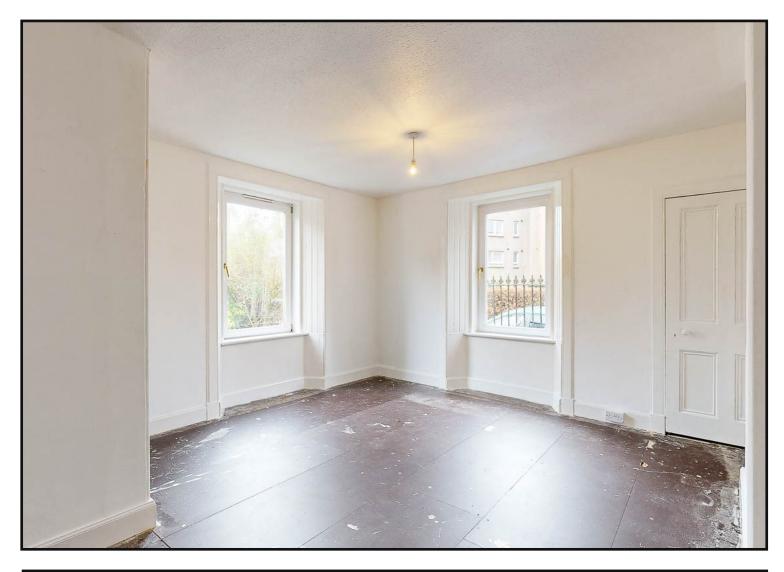

The property enters by a half glazed door into the hallway with electric meter and hatch to the loft space.

Bedroom 1: Located to the left off the entrance hallway with dual aspect windows to the front and side.