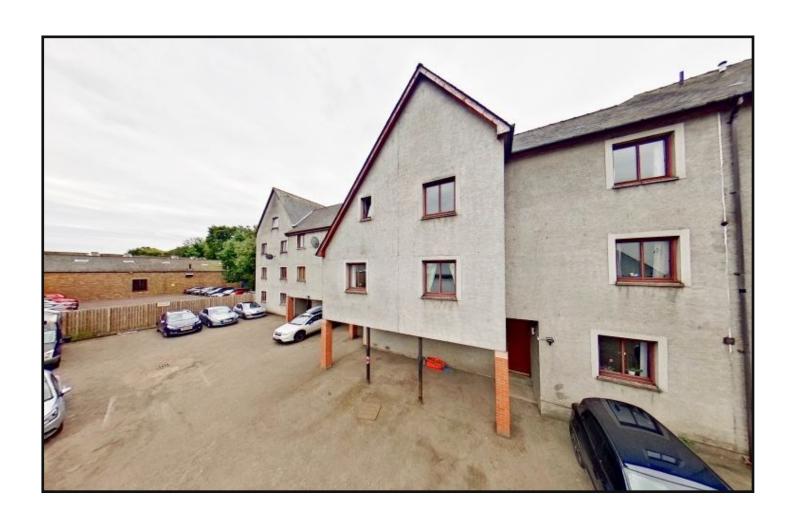

Bedroom Two: Another good sized bedroom with a built-in storage cupboard.

Shower Room: Fitted with white suite comprising shower enclosure, WC and wash hand basin.

Externally there is a residents car parking area and communal gardens which are laid to lawn with a drying area. There is a Factor charge for this maintenance which is in the region of around £120 per quarter, and covers the grounds maintenance, communal lighting, a management fee and the group buildings insurance.