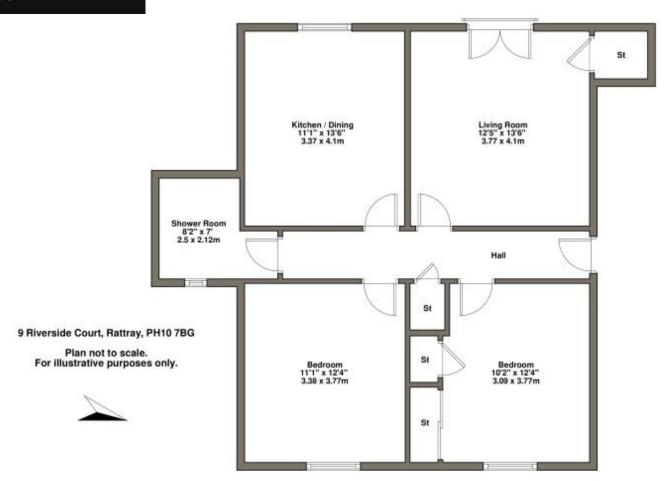

Whilst every attempt has been made to ensure the accuracy of the floor plan contained here, measurements of doors, windows, rooms and any other items are approximate and no responsibility is taken for any error, omission, or mis-statement. This plan is for illustrative purposes only and should be used as such by any prospective purchaser. The services, systems and appliances shown have not been tested and no guarantee as to their operability or efficiency can be given..

| ROOM DIMENSIONS | (in meters) |             | (in meters) |
|-----------------|-------------|-------------|-------------|
| DINING KITCHEN  | 3.37 X 4.1  | LIVING ROOM | 3.77 X 4.1  |
| BEDROOM ONE     | 3.38 X 3.77 | BEDROOM TWO | 3.09 X 3.77 |
| SHOWER ROOM     | 2.5 X 2.12  |             |             |
|                 |             |             |             |