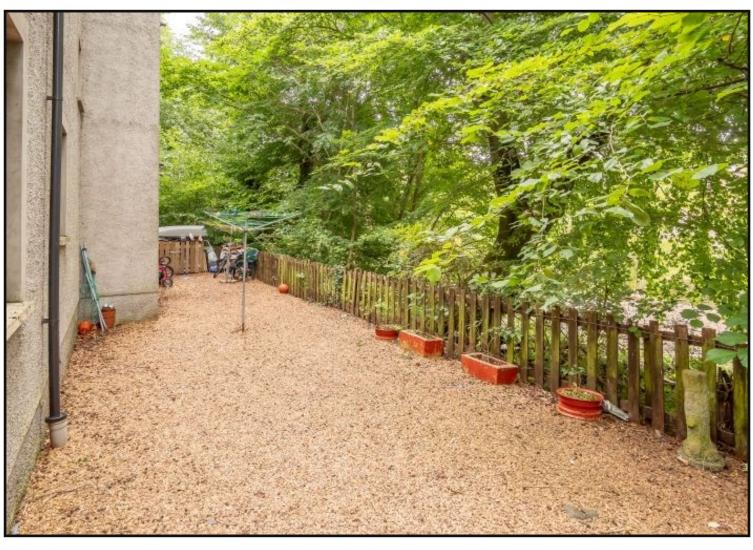

Bedroom Two: Another good sized bedroom with a built-in storage cupboard.

Shower Room: Fitted with white suite comprising shower enclosure, WC and wash hand basin.

Externally there is a residents car parking area and communal gardens which are laid to lawn with a drying area. There is a Factor charge for this maintenance which is in the region of around £120 per quarter, and covers the grounds maintenance, communal lighting, a management fee and the group buildings insurance.