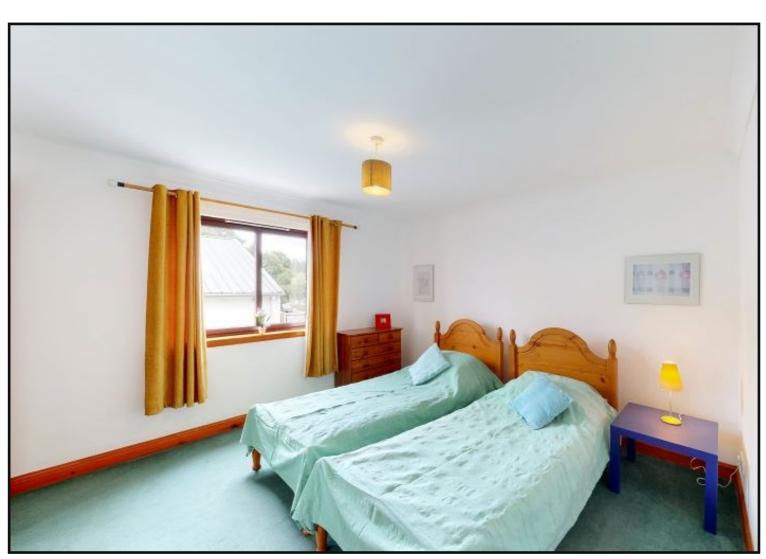

Living Room: Spacious carpeted living room with large walk in storage cupboard and Juliet balcony overlooking The River Ericht.

Bedroom One: Bright double bedroom with built-in wardrobes with mirror sliding doors.

Bedroom Two: Another good sized bedroom with a built-in storage cupboard.

Shower Room: Fitted with white suite comprising shower enclosure, WC and wash hand basin.

Externally there is a residents car parking area and communal gardens which are laid to lawn with a drying area. There is a Factor charge for this maintenance which is in the region of around £120 per quarter, and covers the grounds maintenance, communal lighting, a management fee and the group buildings insurance.