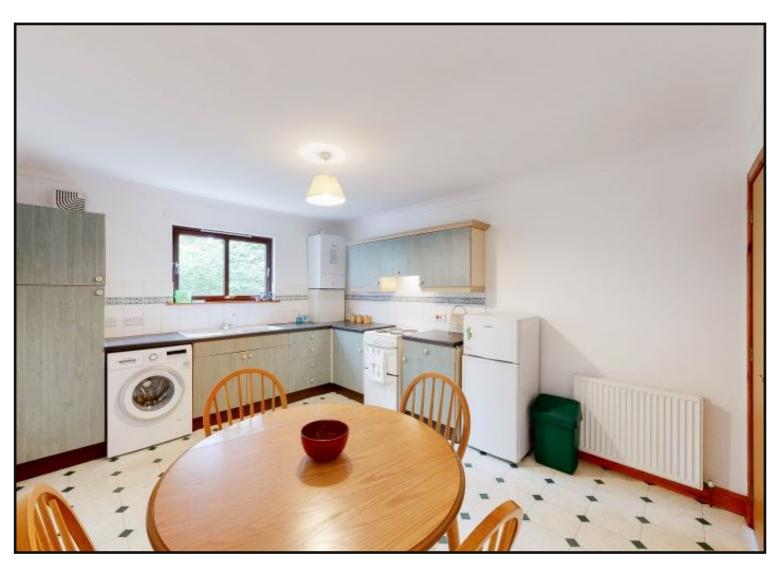

Dining Kitchen: A bright and spacious dining kitchen with floor fitted and wall mounted cabinets, tiled splashback, electric cooker, washing machine and fridge freezer, with ample space for a table and chairs.