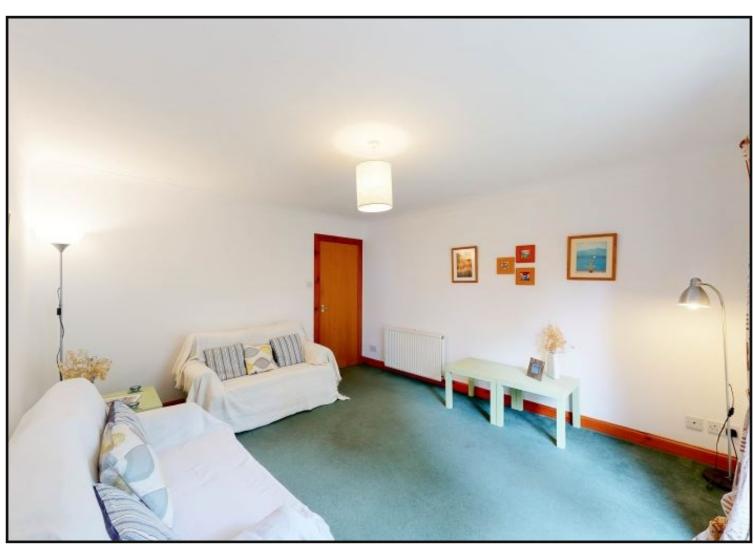

Living Room: Spacious carpeted living room with large walk in storage cupboard and Juliet balcony overlooking The River Ericht.

Bedroom One: Bright double bedroom with built-in wardrobes with mirror sliding doors.