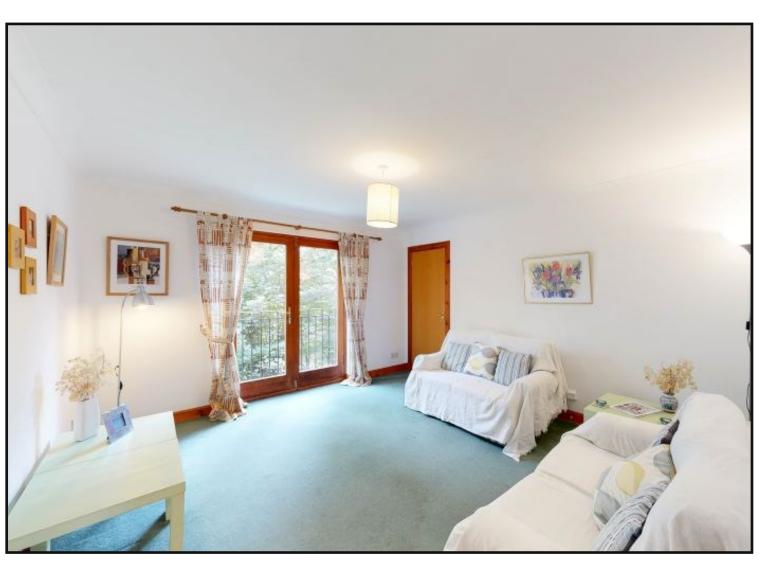

Living Room: Spacious carpeted living room with large walk in storage cupboard and Juliet balcony overlooking The River Ericht.

Bedroom One: Bright double bedroom with built-in wardrobes with mirror sliding doors.