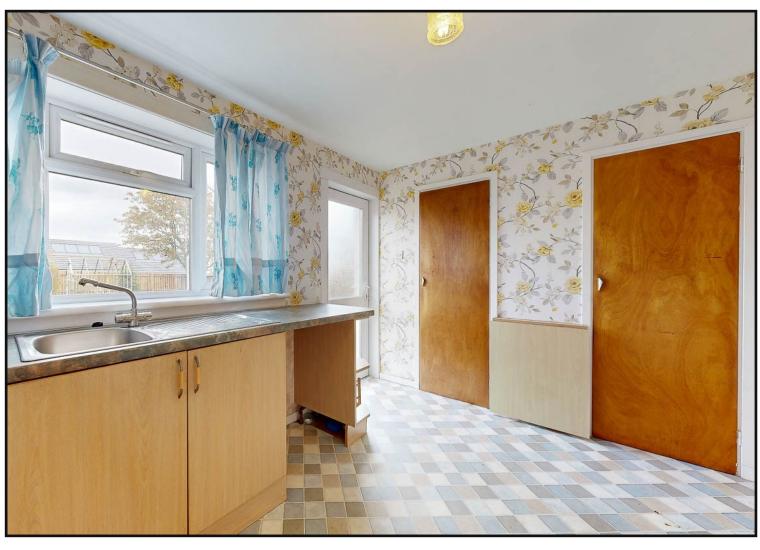

To the left off the hallway is the bright and spacious living room with fitted carpet and large window to the front. There is an open fire with tiled mantle surround and hearth.

The kitchen is accessed from the living room and is fitted with a range of both floor and wall mounted kitchen cabinets with large pantry cupboard and additional storage cupboard housing the boiler with shelving. There is vinyl flooring, space for a washing machine, fridge freezer and a standalone cooker with extractor above. A door leads to the rear garden.