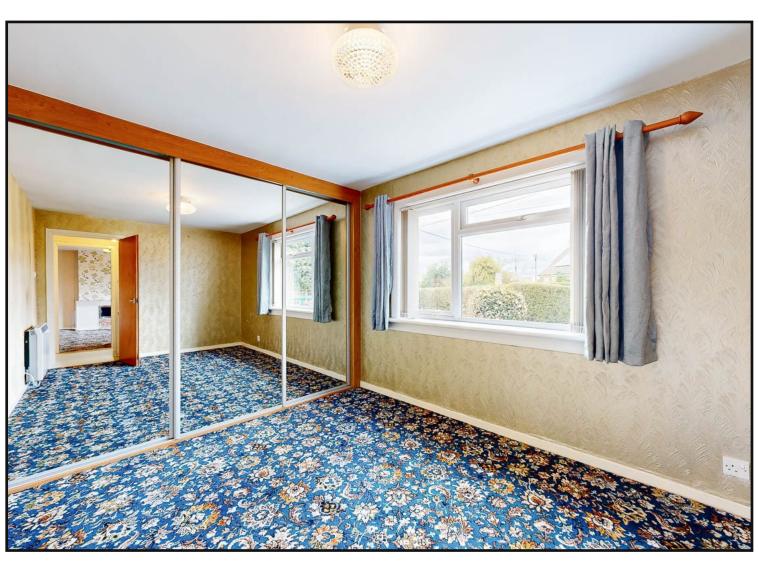

There are two double bedrooms, one located to the front of the property with large windows, large built in wardrobes and fitted carpet and one located to the rear of the property with window to the rear garden and fitted carpet.