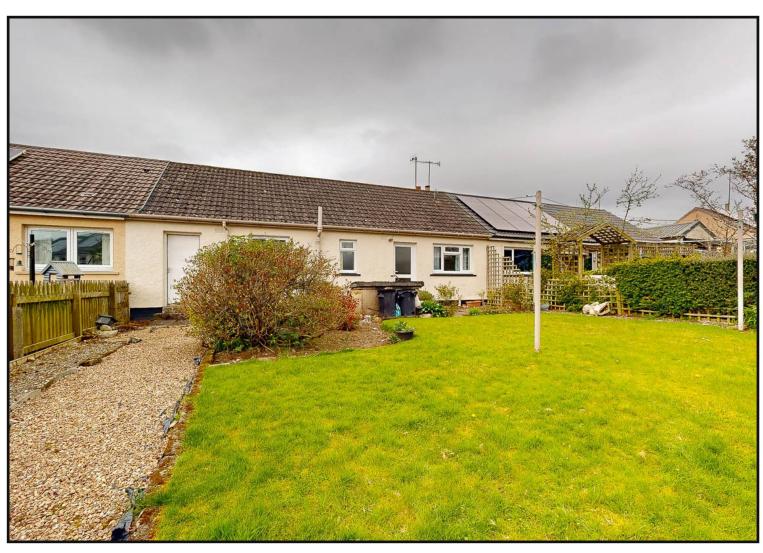

The front garden is surrounded by fencing and is accessed by a small metal garden gate with ramp to the front entrance. The garden is laid in gravel and planted with a variety of mature shrubs and potted plants. The rear garden is bounded by fencing and hedging and includes a laid lawn with borders containing mature planting. There is a patio area, coal store, green house, garden shed and door to the utility area with loft access.