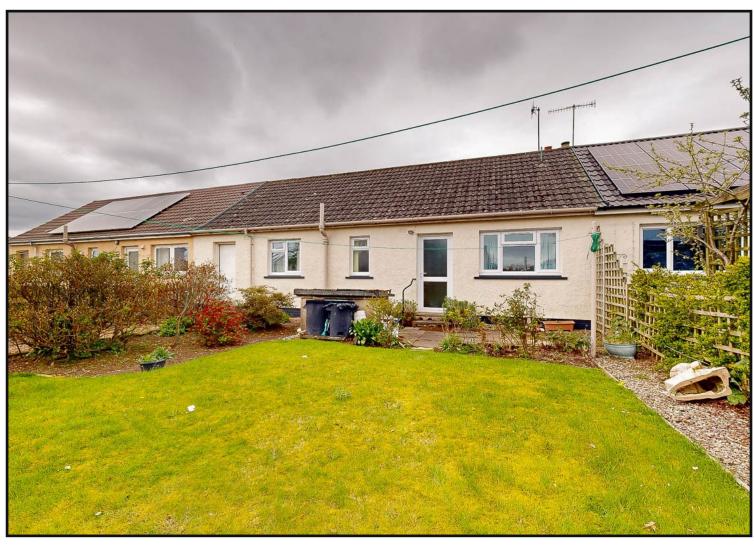

OFFERS OVER £120,000

Miller Gerrard are delighted to bring to the market 38 Northfield Road, Guildtown, PH10 6BT. This is a charming mid-terraced two bed bungalow located in a quiet residential area of Guildtown.

The property comprises entrance vestibule, living room, kitchen, two well-proportioned double bedrooms, shower room and separate utility room with loft access.

The property benefits from electric heating, double glazing and spacious front and rear gardens with coal store, shed and greenhouse

The front garden is surrounded by fencing and is accessed by a small metal garden gate with ramp to the front entrance. The garden is laid in gravel and planted with a variety of mature shrubs and potted plants. The rear garden is bounded by fencing and hedging and includes a laid lawn with borders containing mature planting. There is a patio area, coal store, green house, garden shed and door to the utility area with loft access.