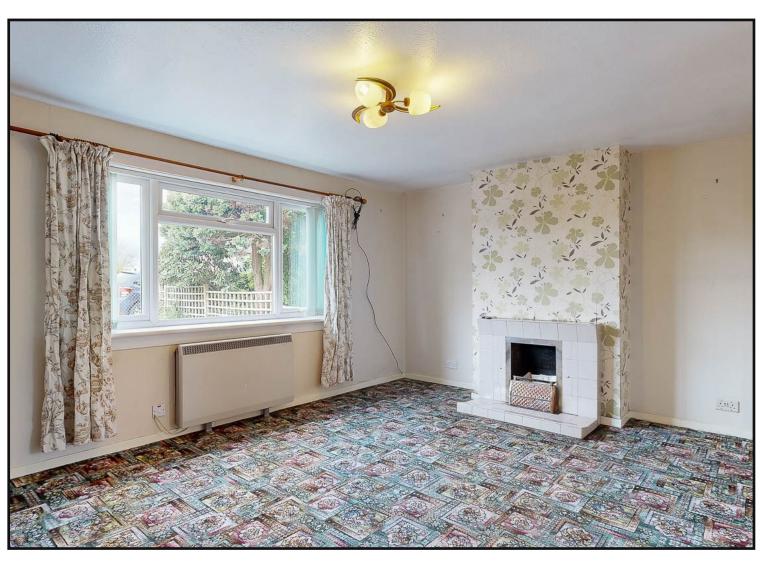

To the left off the hallway is the bright and spacious living room with fitted carpet and large window to the front. There is an open fire with tiled mantle surround and hearth.

The kitchen is accessed from the living room and is fitted with a range of both floor and wall mounted kitchen cabinets with large pantry cupboard and additional storage cupboard housing the boiler with shelving. There is vinyl flooring, space for a washing machine, fridge freezer and a standalone cooker with extractor above. A door leads to the rear garden.