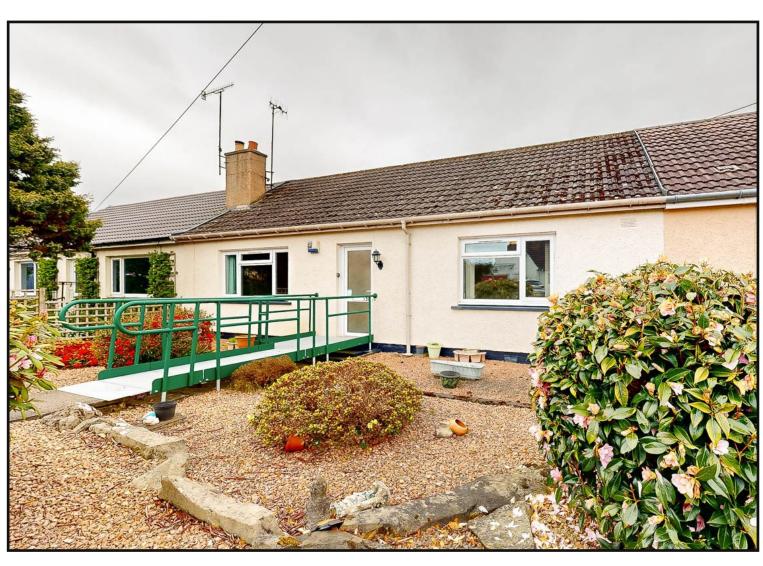

The front garden is surrounded by fencing and is accessed by a small metal garden gate with ramp to the front entrance. The garden is laid in gravel and planted with a variety of mature shrubs and potted plants. The rear garden is bounded by fencing and hedging and includes a laid lawn with borders containing mature planting. There is a patio area, coal store, green house, garden shed and door to the utility area with loft access.