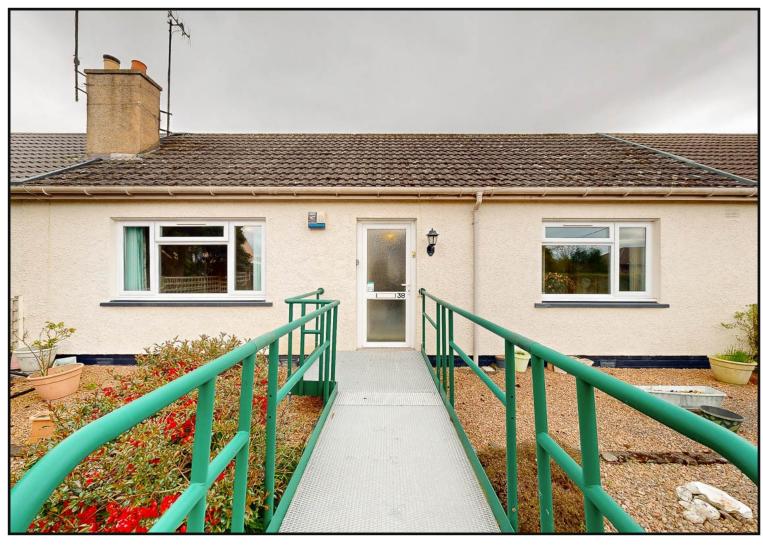

The property is entered by a fully insulated door with decorative glazed inset into the entrance vestibule with storage cupboard and shelving to the right. A partial frosted glass door leads to the hallway with fitted carpets, electric storage heater and large storage cupboard.

The front garden is surrounded by fencing and is accessed by a small metal garden gate with ramp to the front entrance. The garden is laid in gravel and planted with a variety of mature shrubs and potted plants. The rear garden is bounded by fencing and hedging and includes a laid lawn with borders containing mature planting. There is a patio area, coal store, green house, garden shed and door to the utility area with loft access.