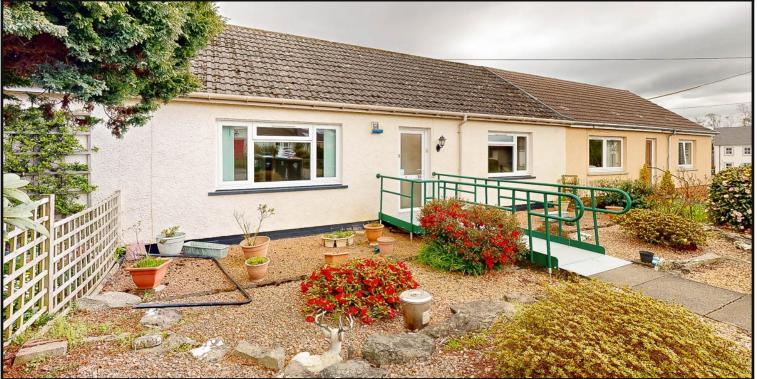

The front garden is surrounded by fencing and is accessed by a small metal garden gate with ramp to the front entrance. The garden is laid in gravel and planted with a variety of mature shrubs and potted plants. The rear garden is bounded by fencing and hedging and includes a laid lawn with borders containing mature planting. There is a patio area, coal store, green house, garden shed and door to the utility area with loft access.