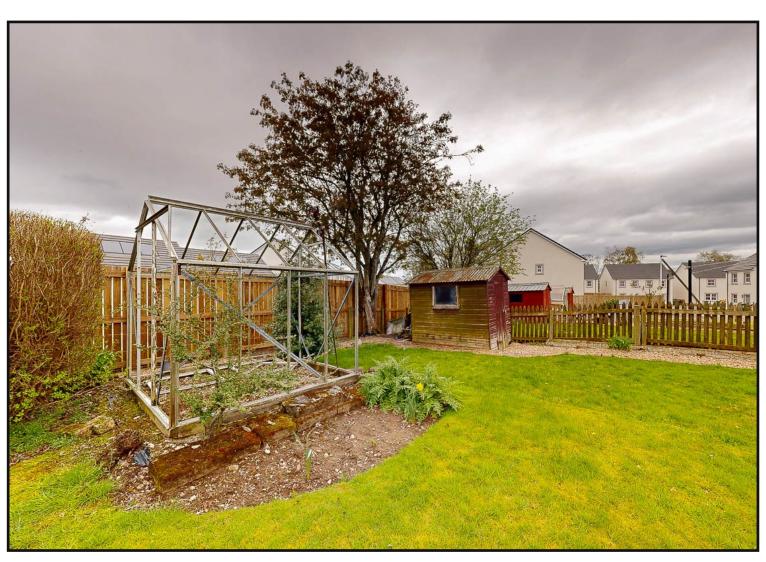

The front garden is surrounded by fencing and is accessed by a small metal garden gate with ramp to the front entrance. The garden is laid in gravel and planted with a variety of mature shrubs and potted plants. The rear garden is bounded by fencing and hedging and includes a laid lawn with borders containing mature planting. There is a patio area, coal store, green house, garden shed and door to the utility area with loft access.