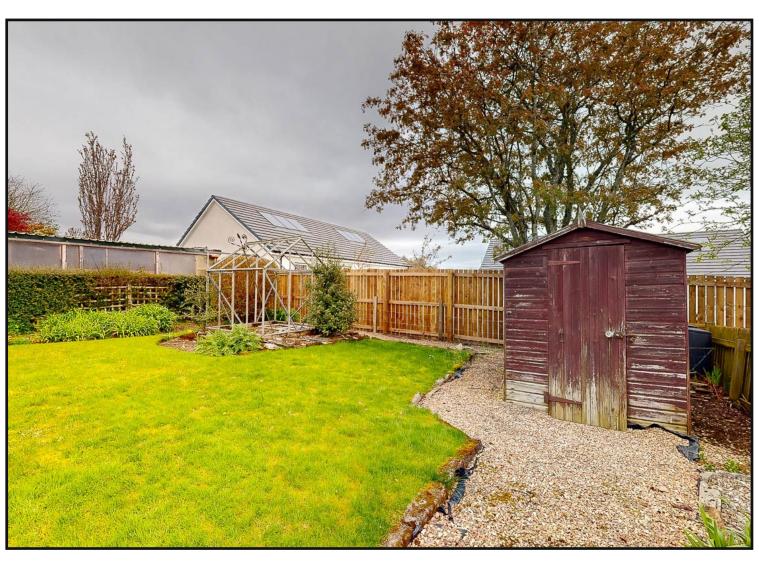

The front garden is surrounded by fencing and is accessed by a small metal garden gate with ramp to the front entrance. The garden is laid in gravel and planted with a variety of mature shrubs and potted plants. The rear garden is bounded by fencing and hedging and includes a laid lawn with borders containing mature planting. There is a patio area, coal store, green house, garden shed and door to the utility area with loft access.