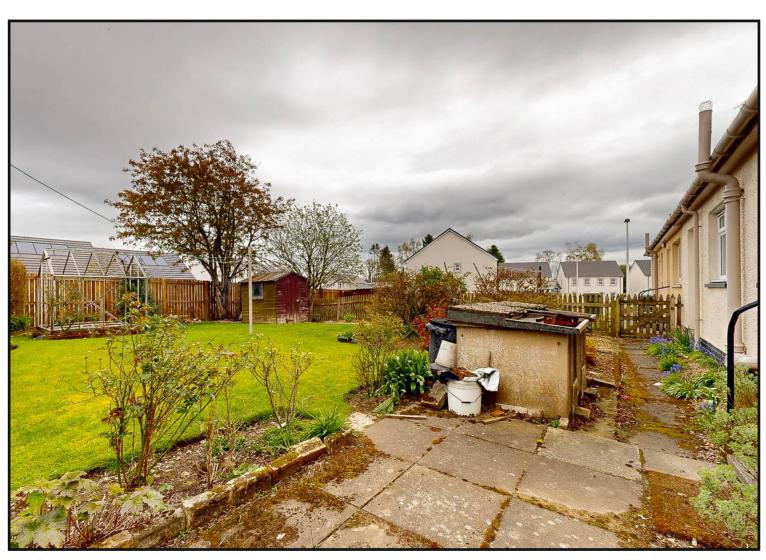

The front garden is surrounded by fencing and is accessed by a small metal garden gate with ramp to the front entrance. The garden is laid in gravel and planted with a variety of mature shrubs and potted plants. The rear garden is bounded by fencing and hedging and includes a laid lawn with borders containing mature planting. There is a patio area, coal store, green house, garden shed and door to the utility area with loft access.