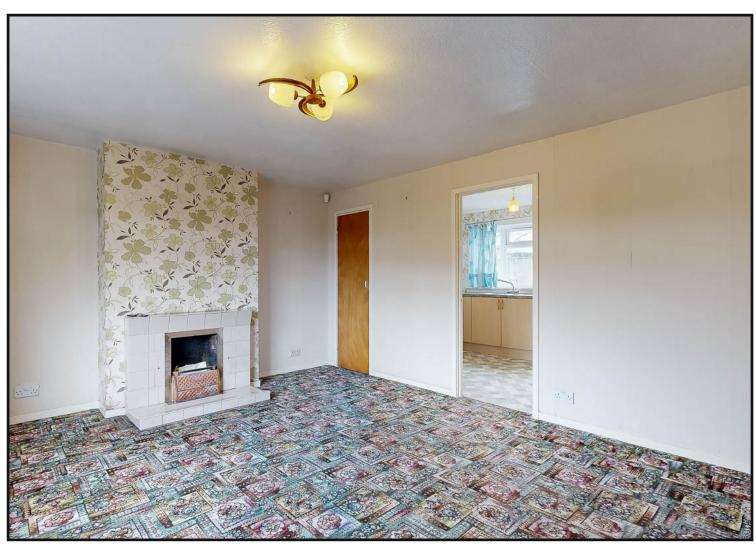

To the left off the hallway is the bright and spacious living room with fitted carpet and large window to the front. There is an open fire with tiled mantle surround and hearth.

The kitchen is accessed from the living room and is fitted with a range of both floor and wall mounted kitchen cabinets with large pantry cupboard and additional storage cupboard housing the boiler with shelving. There is vinyl flooring, space for a washing machine, fridge freezer and a standalone cooker with extractor above. A door leads to the rear garden.