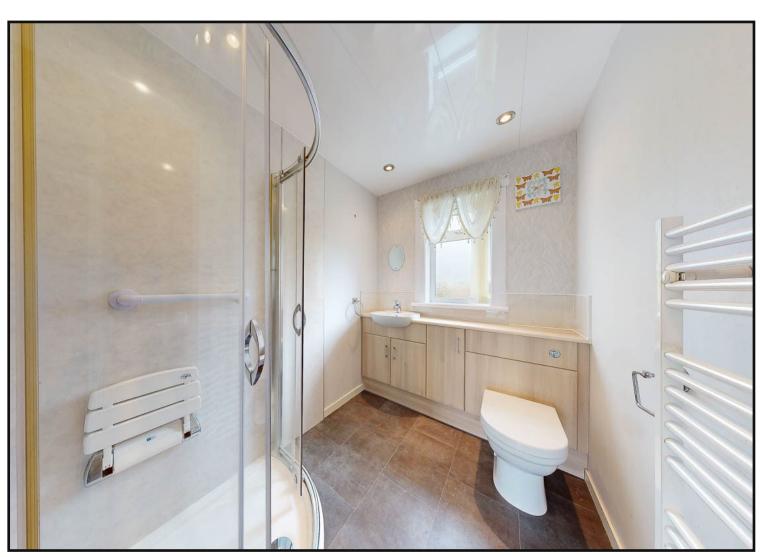

The shower room comprises a walk-in shower with sliding doors and wet wall, a built-in wash hand basin and WC. There is ceiling cladding with spotlights, vinyl bathroom flooring, glazed window, mirror and heated towel rail.