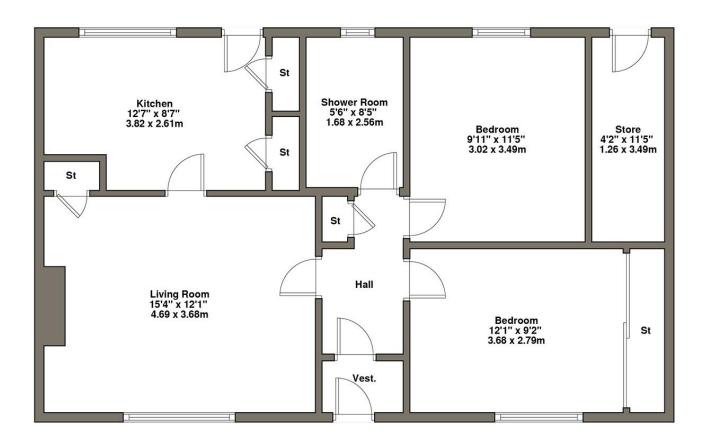

The property comprises entrance vestibule, living room, kitchen, two well-proportioned double bedrooms, shower room and separate utility room with loft access.

The property benefits from electric heating, double glazing and spacious front and rear gardens with coal store, shed and greenhouse

Whilst every attempt has been made to ensure the accuracy of the floor plan contained here, measurements of doors, windows, rooms and any other items are approximate and no responsibility is taken for any error, omission, or mis-statement. This plan is for illustrative purposes only and should be used as such by any prospective purchaser. The services, systems and appliances shown have not been tested and no guarantee as to their operability or efficiency can be given..

| ROOM DIMENSIONS | (in meters) |           | (in meters) |
|-----------------|-------------|-----------|-------------|
| LIVING ROOM     | 4.69 x 3.68 | BEDROOM 1 | 3.68 x 2.79 |
| KITCHEN         | 3.82 x 2.61 | BEDROOM 2 | 3.49 x 3.02 |
| SHOWER ROOM     | 2.56 x 1.68 | STORE     | 3.49 x 1.26 |
|                 |             |           |             |