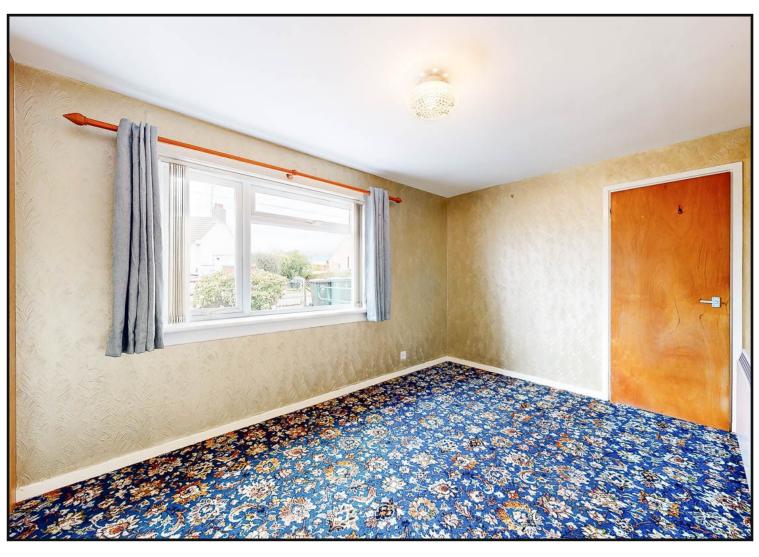

To the left off the hallway is the bright and spacious living room with fitted carpet and large window to the front. There is an open fire with tiled mantle surround and hearth.

The kitchen is accessed from the living room and is fitted with a range of both floor and wall mounted kitchen cabinets with large pantry cupboard and additional storage cupboard housing the boiler with shelving. There is vinyl flooring, space for a washing machine, fridge freezer and a standalone cooker with extractor above. A door leads to the rear garden.