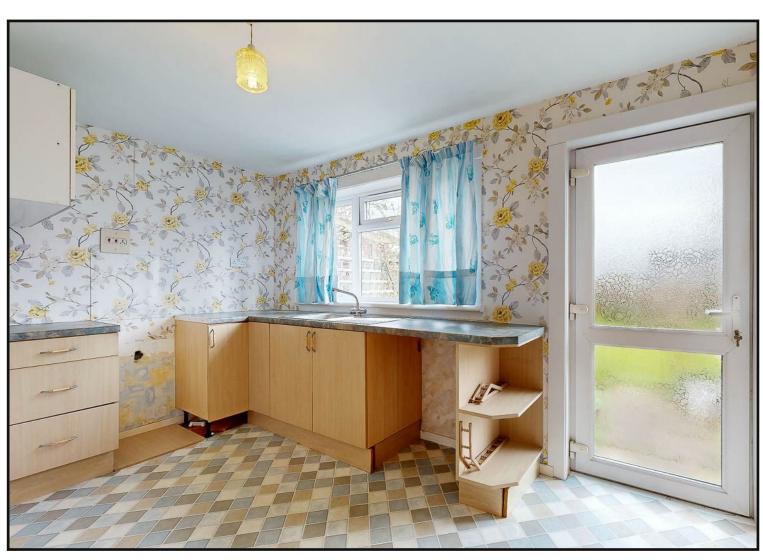

To the left off the hallway is the bright and spacious living room with fitted carpet and large window to the front. There is an open fire with tiled mantle surround and hearth.

The kitchen is accessed from the living room and is fitted with a range of both floor and wall mounted kitchen cabinets with large pantry cupboard and additional storage cupboard housing the boiler with shelving. There is vinyl flooring, space for a washing machine, fridge freezer and a standalone cooker with extractor above. A door leads to the rear garden.