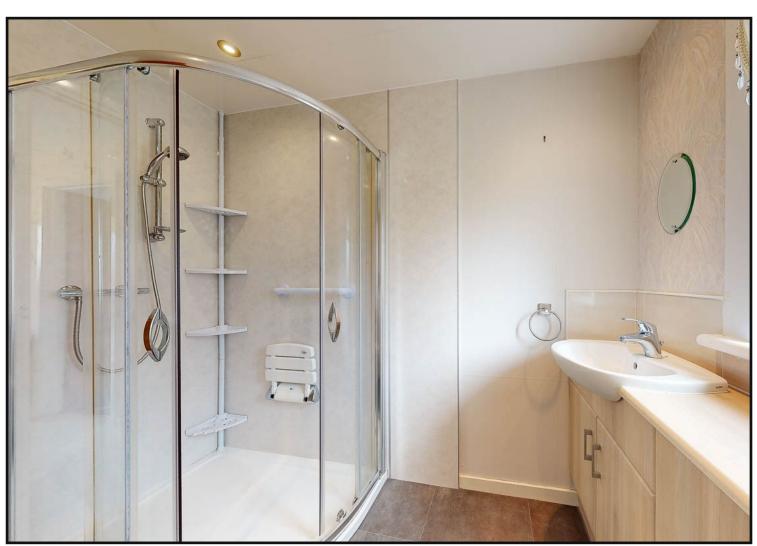

The shower room comprises a walk-in shower with sliding doors and wet wall, a built-in wash hand basin and WC. There is ceiling cladding with spotlights, vinyl bathroom flooring, glazed window, mirror and heated towel rail.