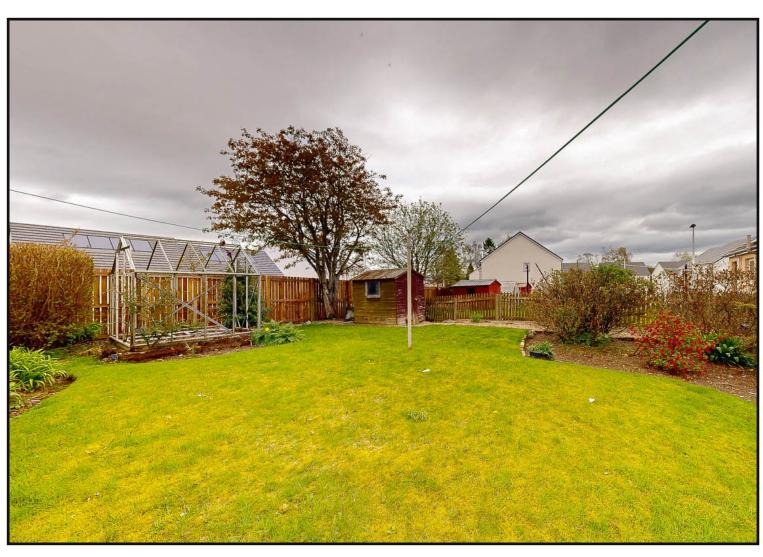

The front garden is surrounded by fencing and is accessed by a small metal garden gate with ramp to the front entrance. The garden is laid in gravel and planted with a variety of mature shrubs and potted plants. The rear garden is bounded by fencing and hedging and includes a laid lawn with borders containing mature planting. There is a patio area, coal store, green house, garden shed and door to the utility area with loft access.