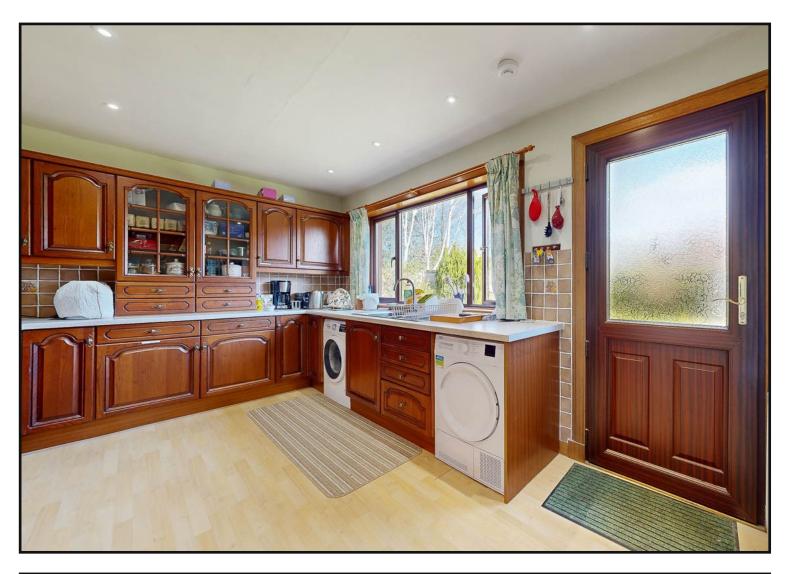

Double Bedroom 3: With window to the front, double built in wardrobe and storage above.

Breakfasting Kitchen: Located to the rear of the property with a large window and half glazed door to the garden. This spacious family kitchen provides ample room for informal dining and is fitted with a range of both floor and wall mounted cabinets, with contrasting work surfaces including a full range of integrated appliances together with a recently fitted Klarstein induction hob.