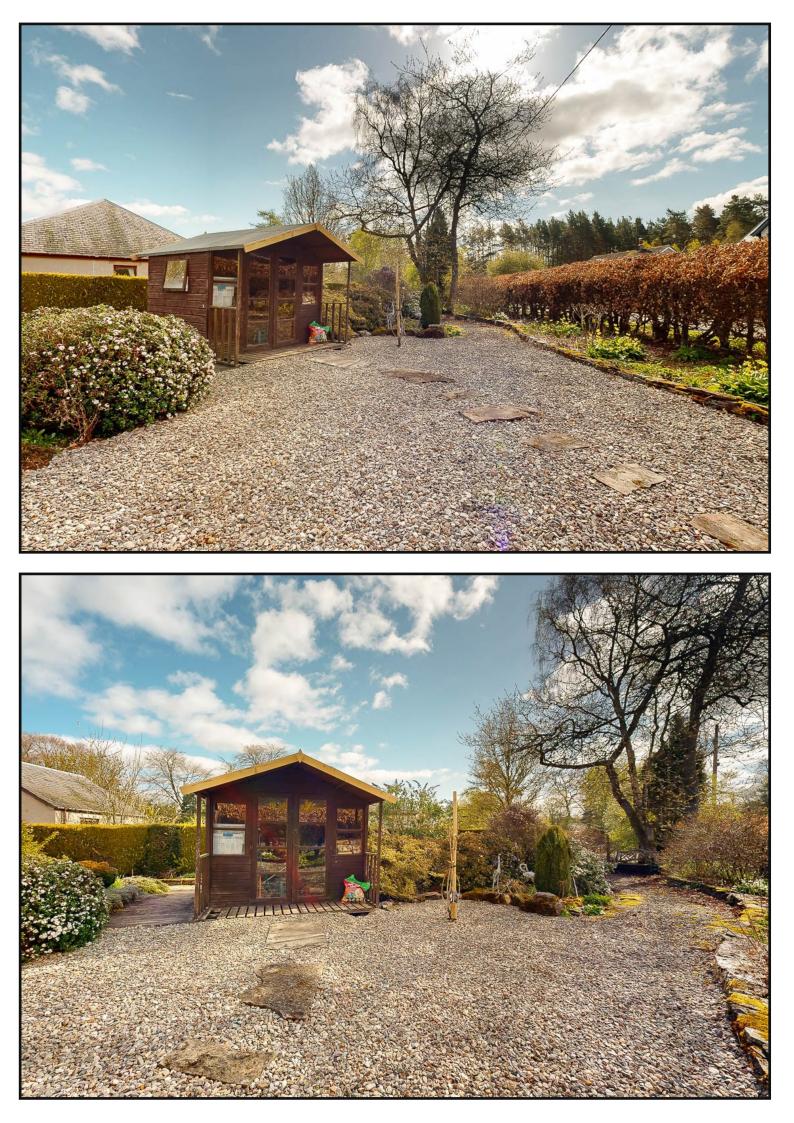

The gardens have been designed with minimal maintenance required, and are mainly laid in lawn with gravel pathways, deep borders with specimen shrubs including azaleas and rhododendrons, and well established trees. The secluded rear garden is also laid in lawn, with a patio area, garden shed and outside tap.