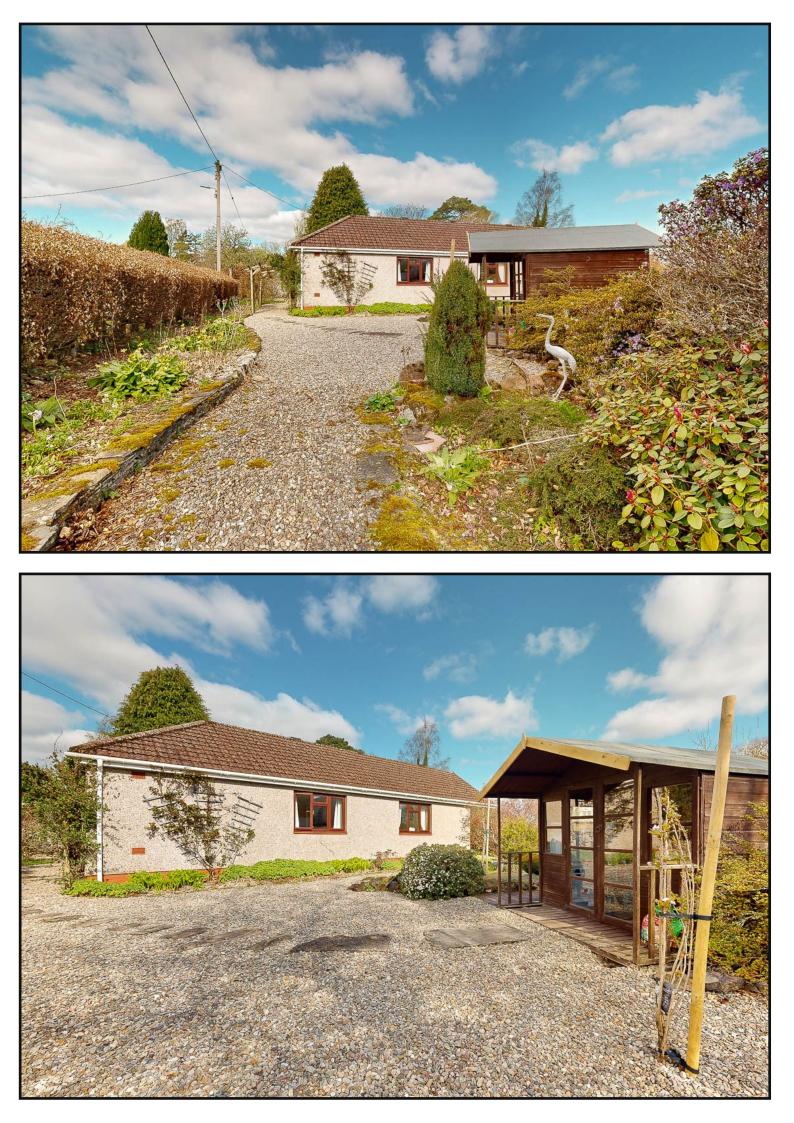

This extremely versatile bungalow has been sympathetically extended creating a superb living space, with a high degree of privacy, and is within a few minutes drive to the local amenities.

The property is bounded to the front by beech hedging and is accessed via a driveway which is laid in gravel providing off road parking for a number of vehicles. There is a single garage which could be utilised as a workshop or store.

The gardens have been designed with minimal maintenance required, and are mainly laid in lawn with gravel pathways, deep borders with specimen shrubs including azaleas and rhododendrons, and well established trees. The secluded rear garden is also laid in lawn, with a patio area, garden shed and outside tap.