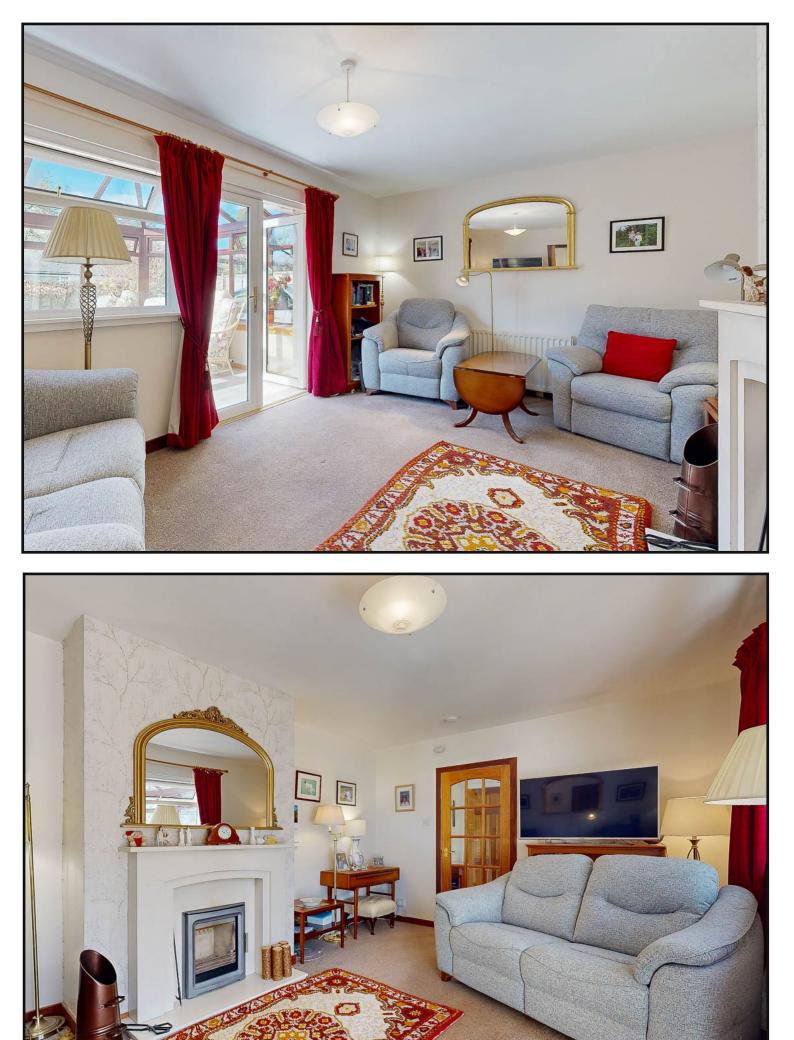

Lounge: With stone fireplace, marble hearth and feature wood burning stove. There are newly fitted double doors that bring you into the attractive sun room, with views to the gardens and with a door to the side.

Formal Living and Dining Room: A charming and spacious formal living and dining room situated to the rear of the property with French doors to both the front and side gardens, and a large built in cupboard for additional storage.