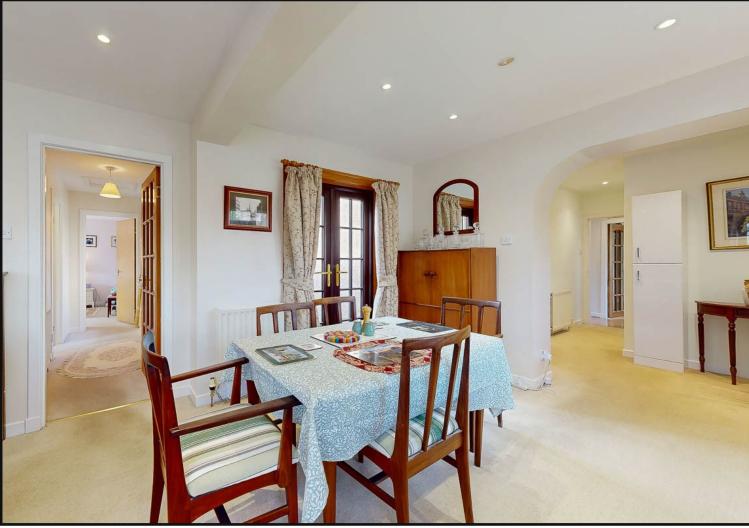

Formal Living and Dining Room: A charming and spacious formal living and dining room situated to the rear of the property with French doors to both the front and side gardens, and a large built in cupboard for additional storage.

Entry to the property is via the fully insulated and glazed door into a bright central hallway with wooden flooring. Here you will find access to the vented attic space, with double insulation and flooring.