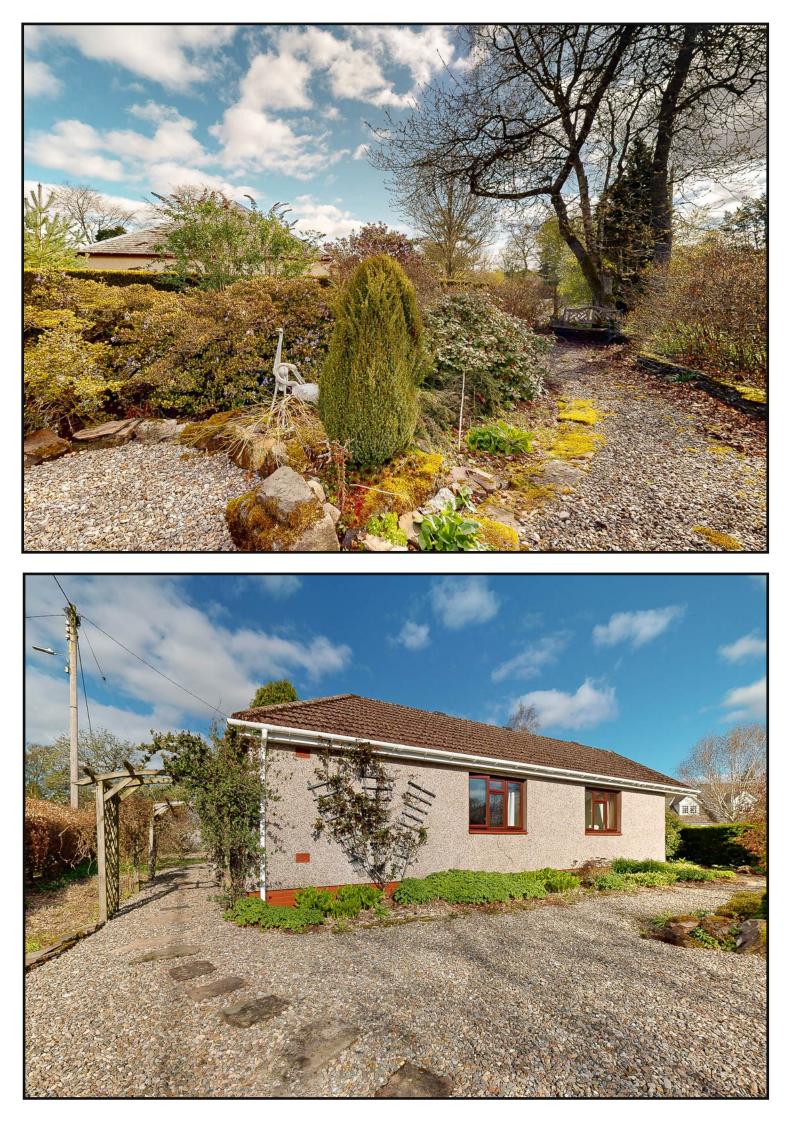

This extremely versatile bungalow has been sympathetically extended creating a superb living space, with a high degree of privacy, and is within a few minutes drive to the local amenities.

The property is bounded to the front by beech hedging and is accessed via a driveway which is laid in gravel providing off road parking for a number of vehicles. There is a single garage which could be utilised as a workshop or store.

The gardens have been designed with minimal maintenance required, and are mainly laid in lawn with gravel pathways, deep borders with specimen shrubs including azaleas and rhododendrons, and well established trees. The secluded rear garden is also laid in lawn, with a patio area, garden shed and outside tap.