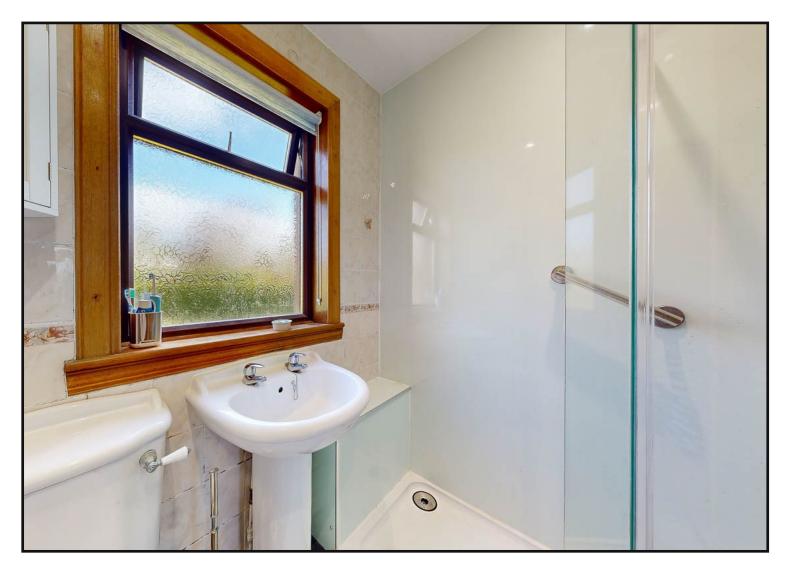

Family Shower Room: A recently upgraded and modern shower room comprising a walk-in shower, wash hand basin and WC, ladder towel rail and spot lights.

WC: Recently added, this convenient room provides flexibility to this delightful home.