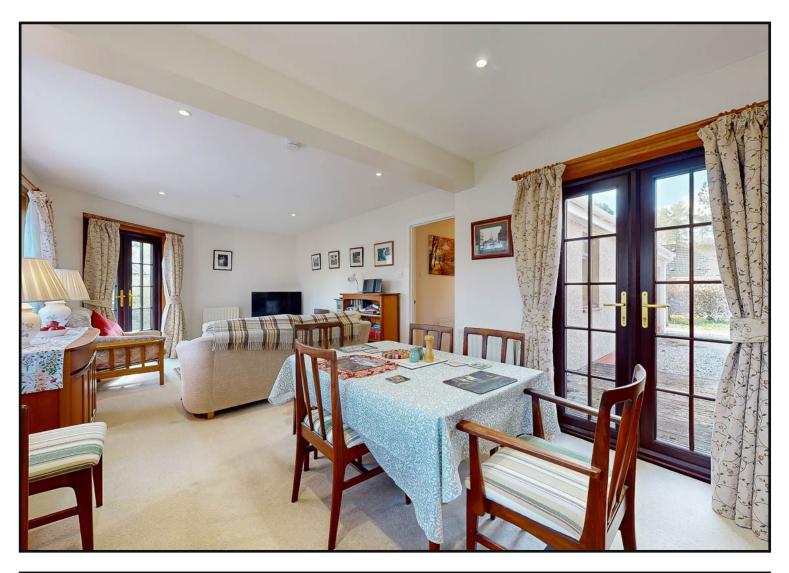

Formal Living and Dining Room: A charming and spacious formal living and dining room situated to the rear of the property with French doors to both the front and side gardens, and a large built in cupboard for additional storage.

Lounge: With stone fireplace, marble hearth and feature wood burning stove. There are newly fitted double doors that bring you into the attractive sun room, with views to the gardens and with a door to the side.