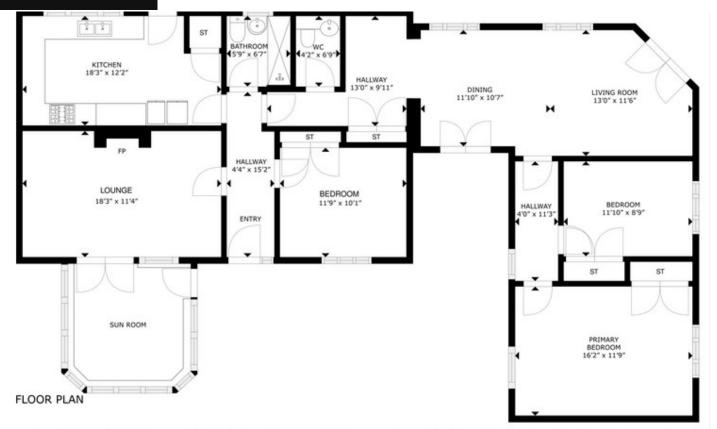

Acer Cottage is a delightful property providing comfortable living surrounded by easily maintained gardens. Viewing is highly recommended to fully appreciate what is available.

Please note: all plans are for illustrative purposes only and should not be relied on a statement of fact. Measurements shown are taken from the widest points and areas with curved or angled walls are approximate.

GROSS INTERNAL AREA FLOOR PLAN: 1,446 sq. ft

| ROOM DIMENSIONS | (in meters) |           | (in meters) |
|-----------------|-------------|-----------|-------------|
| Lounge          | 5.48 x 3.35 | Kitchen   | 5.46 x 3.65 |
| Shower Room     | 1.82 x 1.52 | WC        | 1.82 x 1.21 |
| Dining Room     | 3.35 x 3.04 | Living    | 3.96 x 3.35 |
| Bedroom 3       | 3.35 x 3.04 | Bedroom 2 | 3.35 x 2.43 |
| Bedroom 1       | 4.87 x 3.35 |           |             |