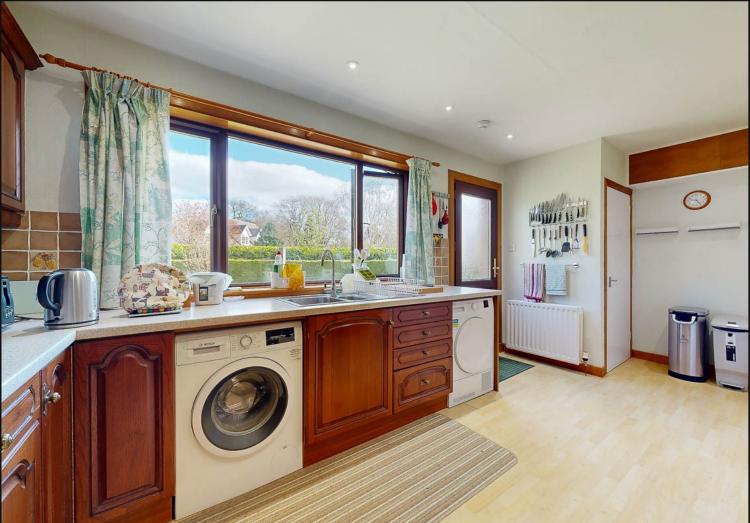

Double Bedroom 3: With window to the front, double built in wardrobe and storage above.

Breakfasting Kitchen: Located to the rear of the property with a large window and half glazed door to the garden. This spacious family kitchen provides ample room for informal dining and is fitted with a range of both floor and wall mounted cabinets, with contrasting work surfaces including a full range of integrated appliances together with a recently fitted Klarstein induction hob.