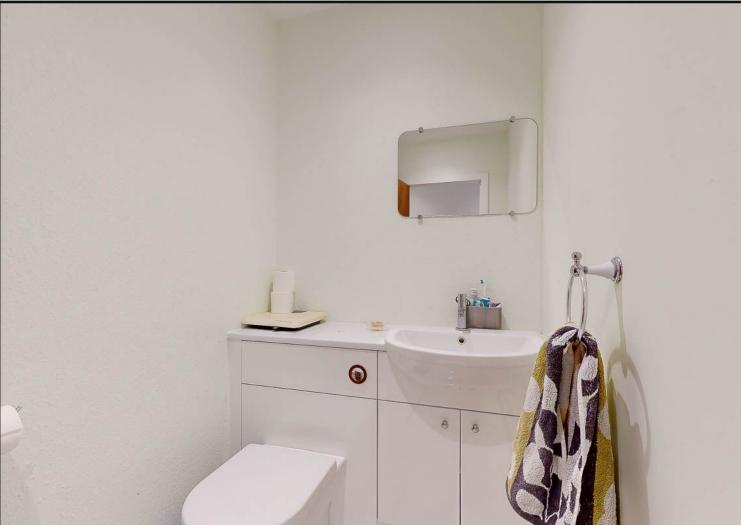

Family Shower Room: A recently upgraded and modern shower room comprising a walk-in shower, wash hand basin and WC, ladder towel rail and spot lights.

WC: Recently added, this convenient room provides flexibility to this delightful home.