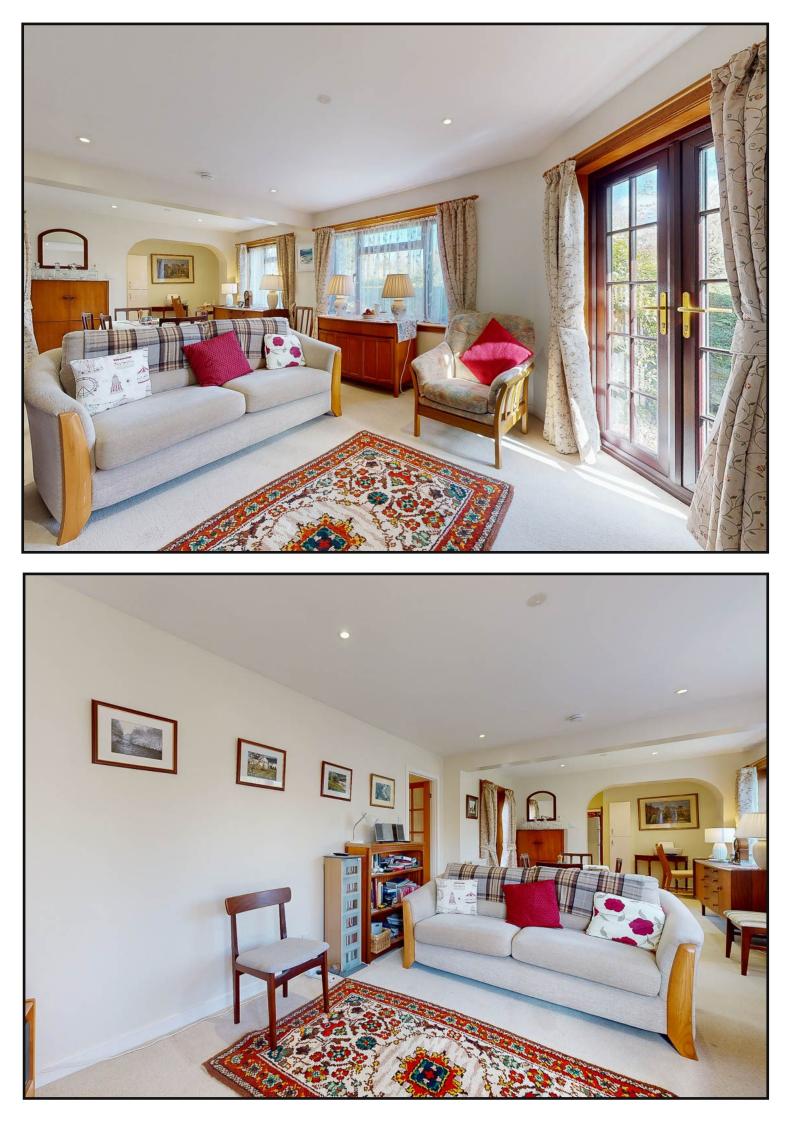

Lounge: With stone fireplace, marble hearth and feature wood burning stove. There are newly fitted double doors that bring you into the attractive sun room, with views to the gardens and with a door to the side.

Formal Living and Dining Room: A charming and spacious formal living and dining room situated to the rear of the property with French doors to both the front and side gardens, and a large built in cupboard for additional storage.