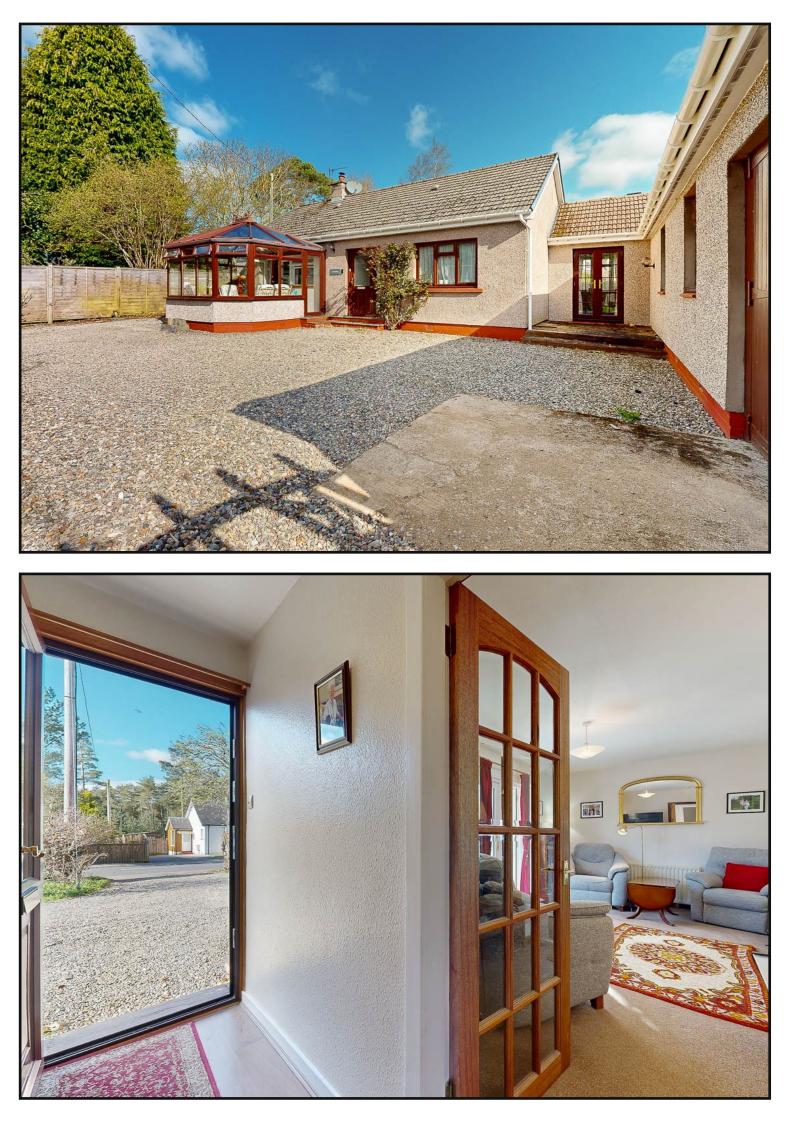

This extremely versatile bungalow has been sympathetically extended creating a superb living space, with a high degree of privacy, and is within a few minutes drive to the local amenities.

The property is bounded to the front by beech hedging and is accessed via a driveway which is laid in gravel providing off road parking for a number of vehicles. There is a single garage which could be utilised as a workshop or store.

Entry to the property is via the fully insulated and glazed door into a bright central hallway with wooden flooring. Here you will find access to the vented attic space, with double insulation and flooring.