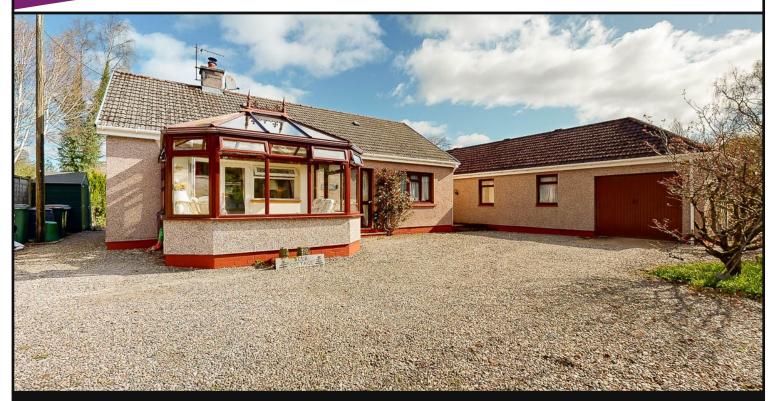

## ACER COTTAGE, GOLF COURSE ROAD, BLAIRGOWRIE, PH10 6LJ

ACER COTTAGE IS A DELIGHTFUL AND SPACIOUS THREE BED DETACHED BUNGALOW, SET IN BEAUTIFULLY LANDSCAPED, MATURE AND EASILY MAINTAINED GARDEN GROUNDS. THIS ADAPTABLE PROPERTY IS IDEALLY LOCATED BEING WITHIN CLOSE PROXIMITY TO THE FAMOUS BLAIRGOWRIE GOLF CLUB AND A SHORT DRIVE FROM THE LOCAL AMENITIES.

## OFFERS OVER £349,000

Miller Gerrard are delighted to bring to the market Acer Cottage. A delightful and spacious three bed family home, located within the prestigious Rosemount area of Blairgowrie, and within walking distance of the famous Rosemount Championship Golf Course.

This extremely versatile bungalow has been sympathetically extended creating a superb living space, with a high degree of privacy, and is within a few minutes drive to the local amenities.

The property is bounded to the front by beech hedging and is accessed via a driveway which is laid in gravel providing off road parking for a number of vehicles. There is a single garage which could be utilised as a workshop or store.