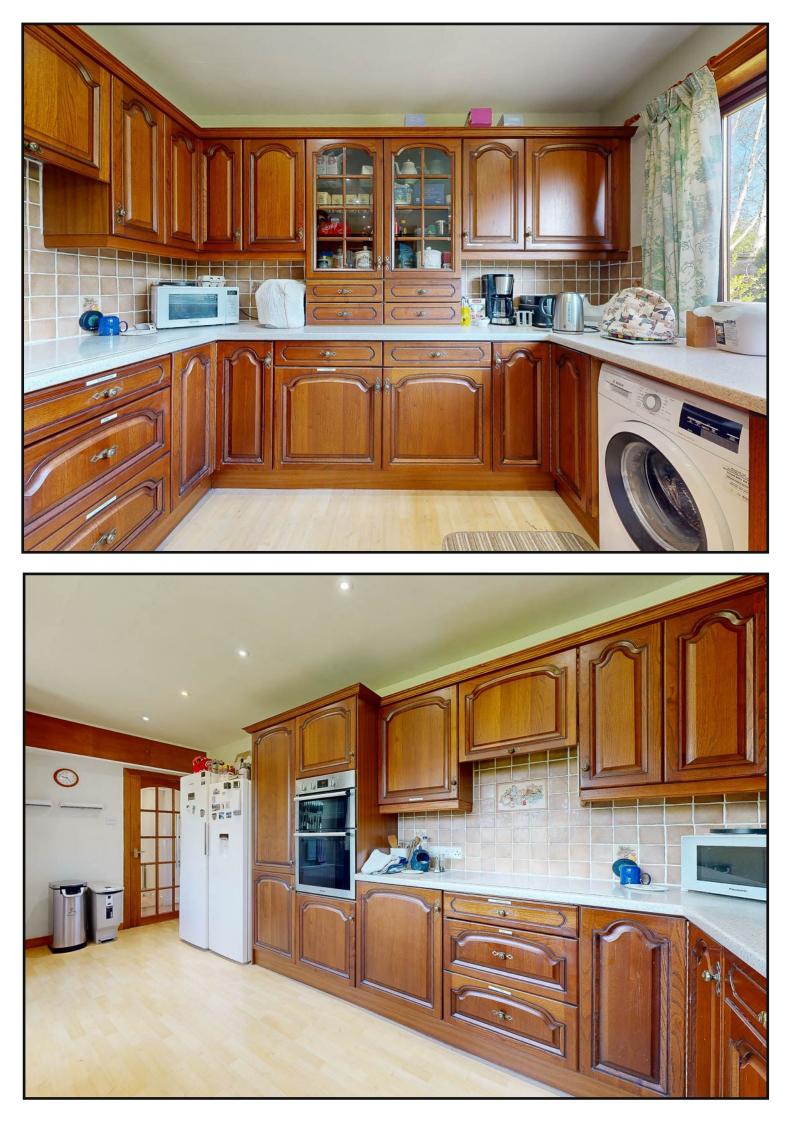

Double Bedroom 3: With window to the front, double built in wardrobe and storage above.

Breakfasting Kitchen: Located to the rear of the property with a large window and half glazed door to the garden. This spacious family kitchen provides ample room for informal dining and is fitted with a range of both floor and wall mounted cabinets, with contrasting work surfaces including a full range of integrated appliances together with a recently fitted Klarstein induction hob.