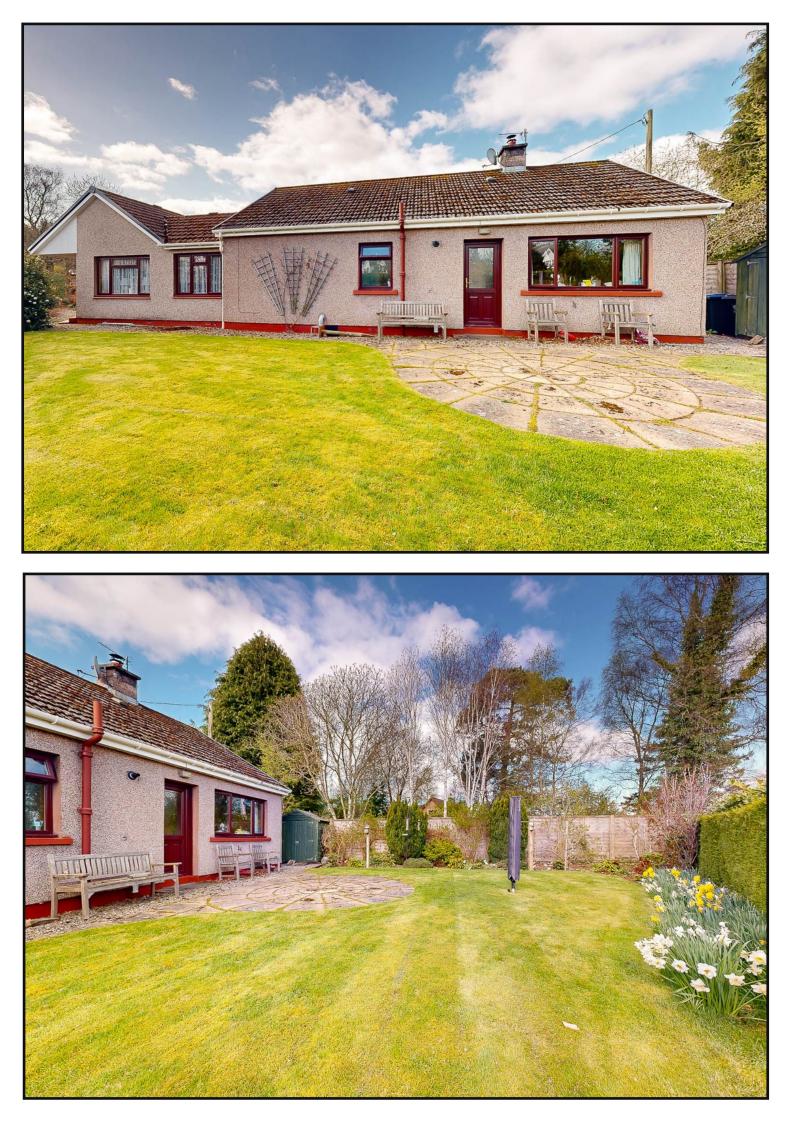

This extremely versatile bungalow has been sympathetically extended creating a superb living space, with a high degree of privacy, and is within a few minutes drive to the local amenities.

The property is bounded to the front by beech hedging and is accessed via a driveway which is laid in gravel providing off road parking for a number of vehicles. There is a single garage which could be utilised as a workshop or store.

The gardens have been designed with minimal maintenance required, and are mainly laid in lawn with gravel pathways, deep borders with specimen shrubs including azaleas and rhododendrons, and well established trees. The secluded rear garden is also laid in lawn, with a patio area, garden shed and outside tap.