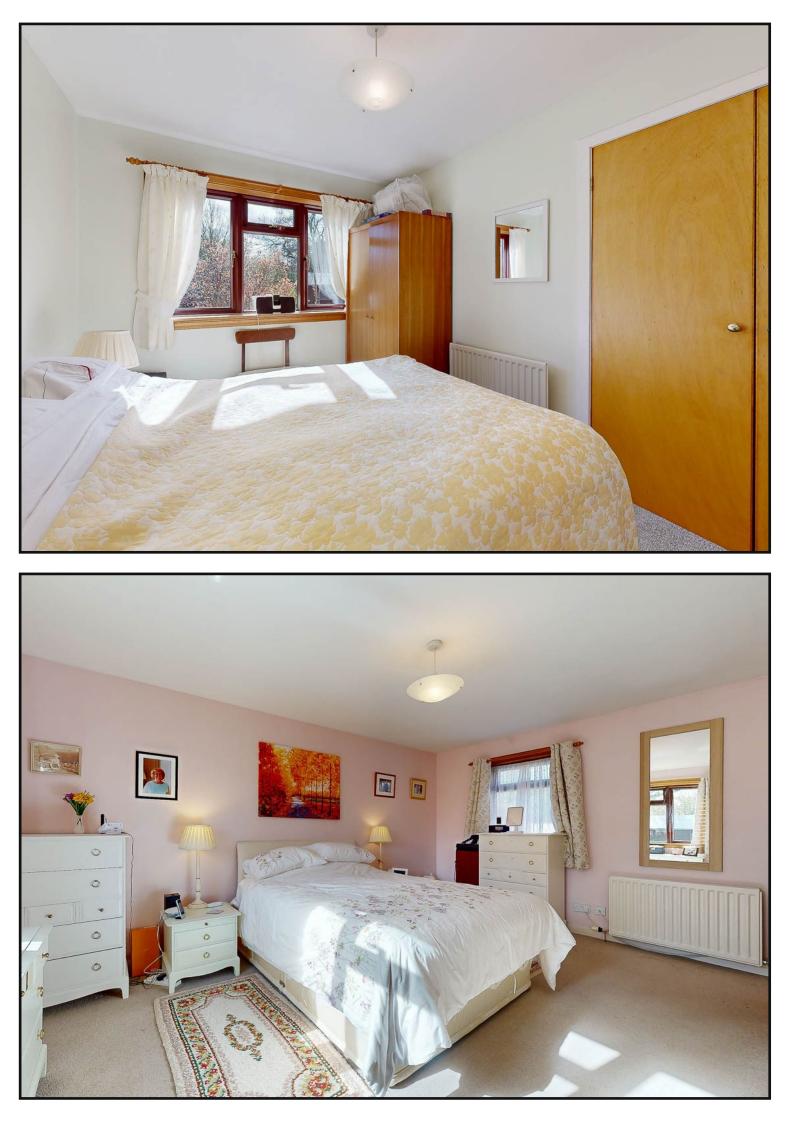

Double Bedroom 3: With window to the front, double built in wardrobe and storage above.

Breakfasting Kitchen: Located to the rear of the property with a large window and half glazed door to the garden. This spacious family kitchen provides ample room for informal dining and is fitted with a range of both floor and wall mounted cabinets, with contrasting work surfaces including a full range of integrated appliances together with a recently fitted Klarstein induction hob.

A fifteen pane glazed door leads to the rear hallway and main bedroom area with window to the garden.

Double Bedrooms 1 & 2: Are spacious double bedrooms with windows to the gardens including double fitted wardrobes.