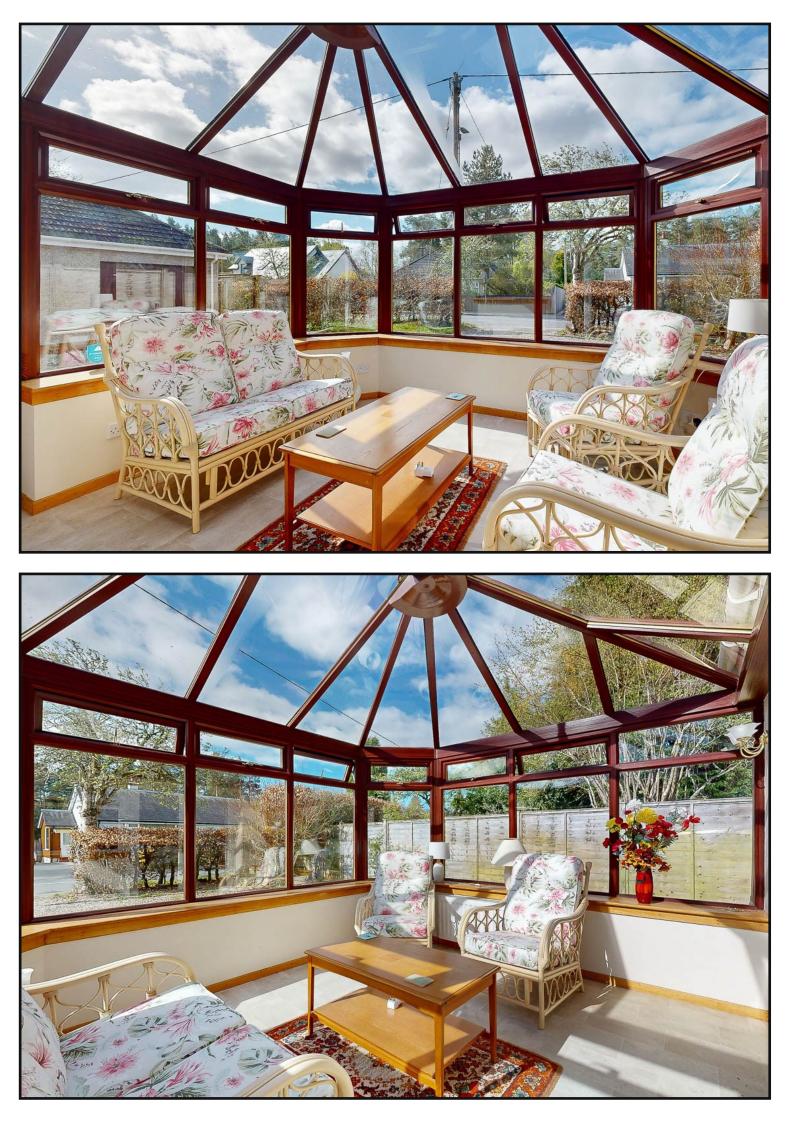

Lounge: With stone fireplace, marble hearth and feature wood burning stove. There are newly fitted double doors that bring you into the attractive sun room, with views to the gardens and with a door to the side.